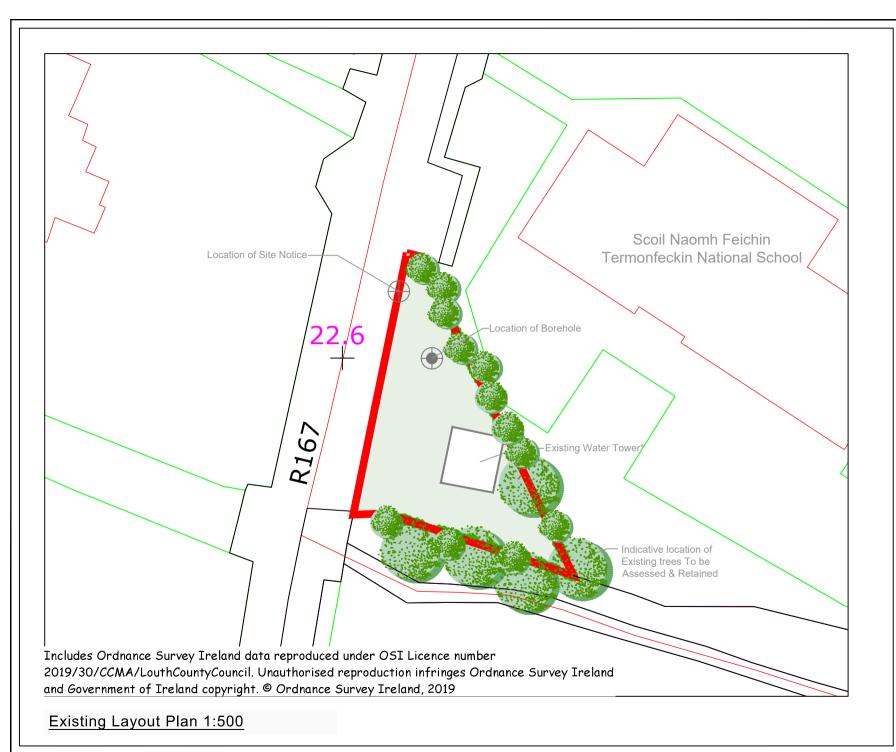

## Key:

Proposed Part 8 Site Area

Location of Borehole

\*Existing Water Tower to be Removed under Exempted Development

OSi Map Ref: 2194\_D

## Termonfeckin playpark

DRAWING TITLE

## **Existing Site Plan**

| Scale:                      | 1:500          | Sheet size:        | A4 |
|-----------------------------|----------------|--------------------|----|
| Drawn by: AM                |                |                    |    |
| OS ref: OSi Map Ref: 2194_D |                |                    |    |
| File ref:                   |                |                    |    |
| Date: Sept 2023             |                |                    |    |
| Issued for                  | : Part         | Part 8 Information |    |
| Revision:                   | 0              | 0                  |    |
| Drawing r                   | no: <b>001</b> |                    |    |