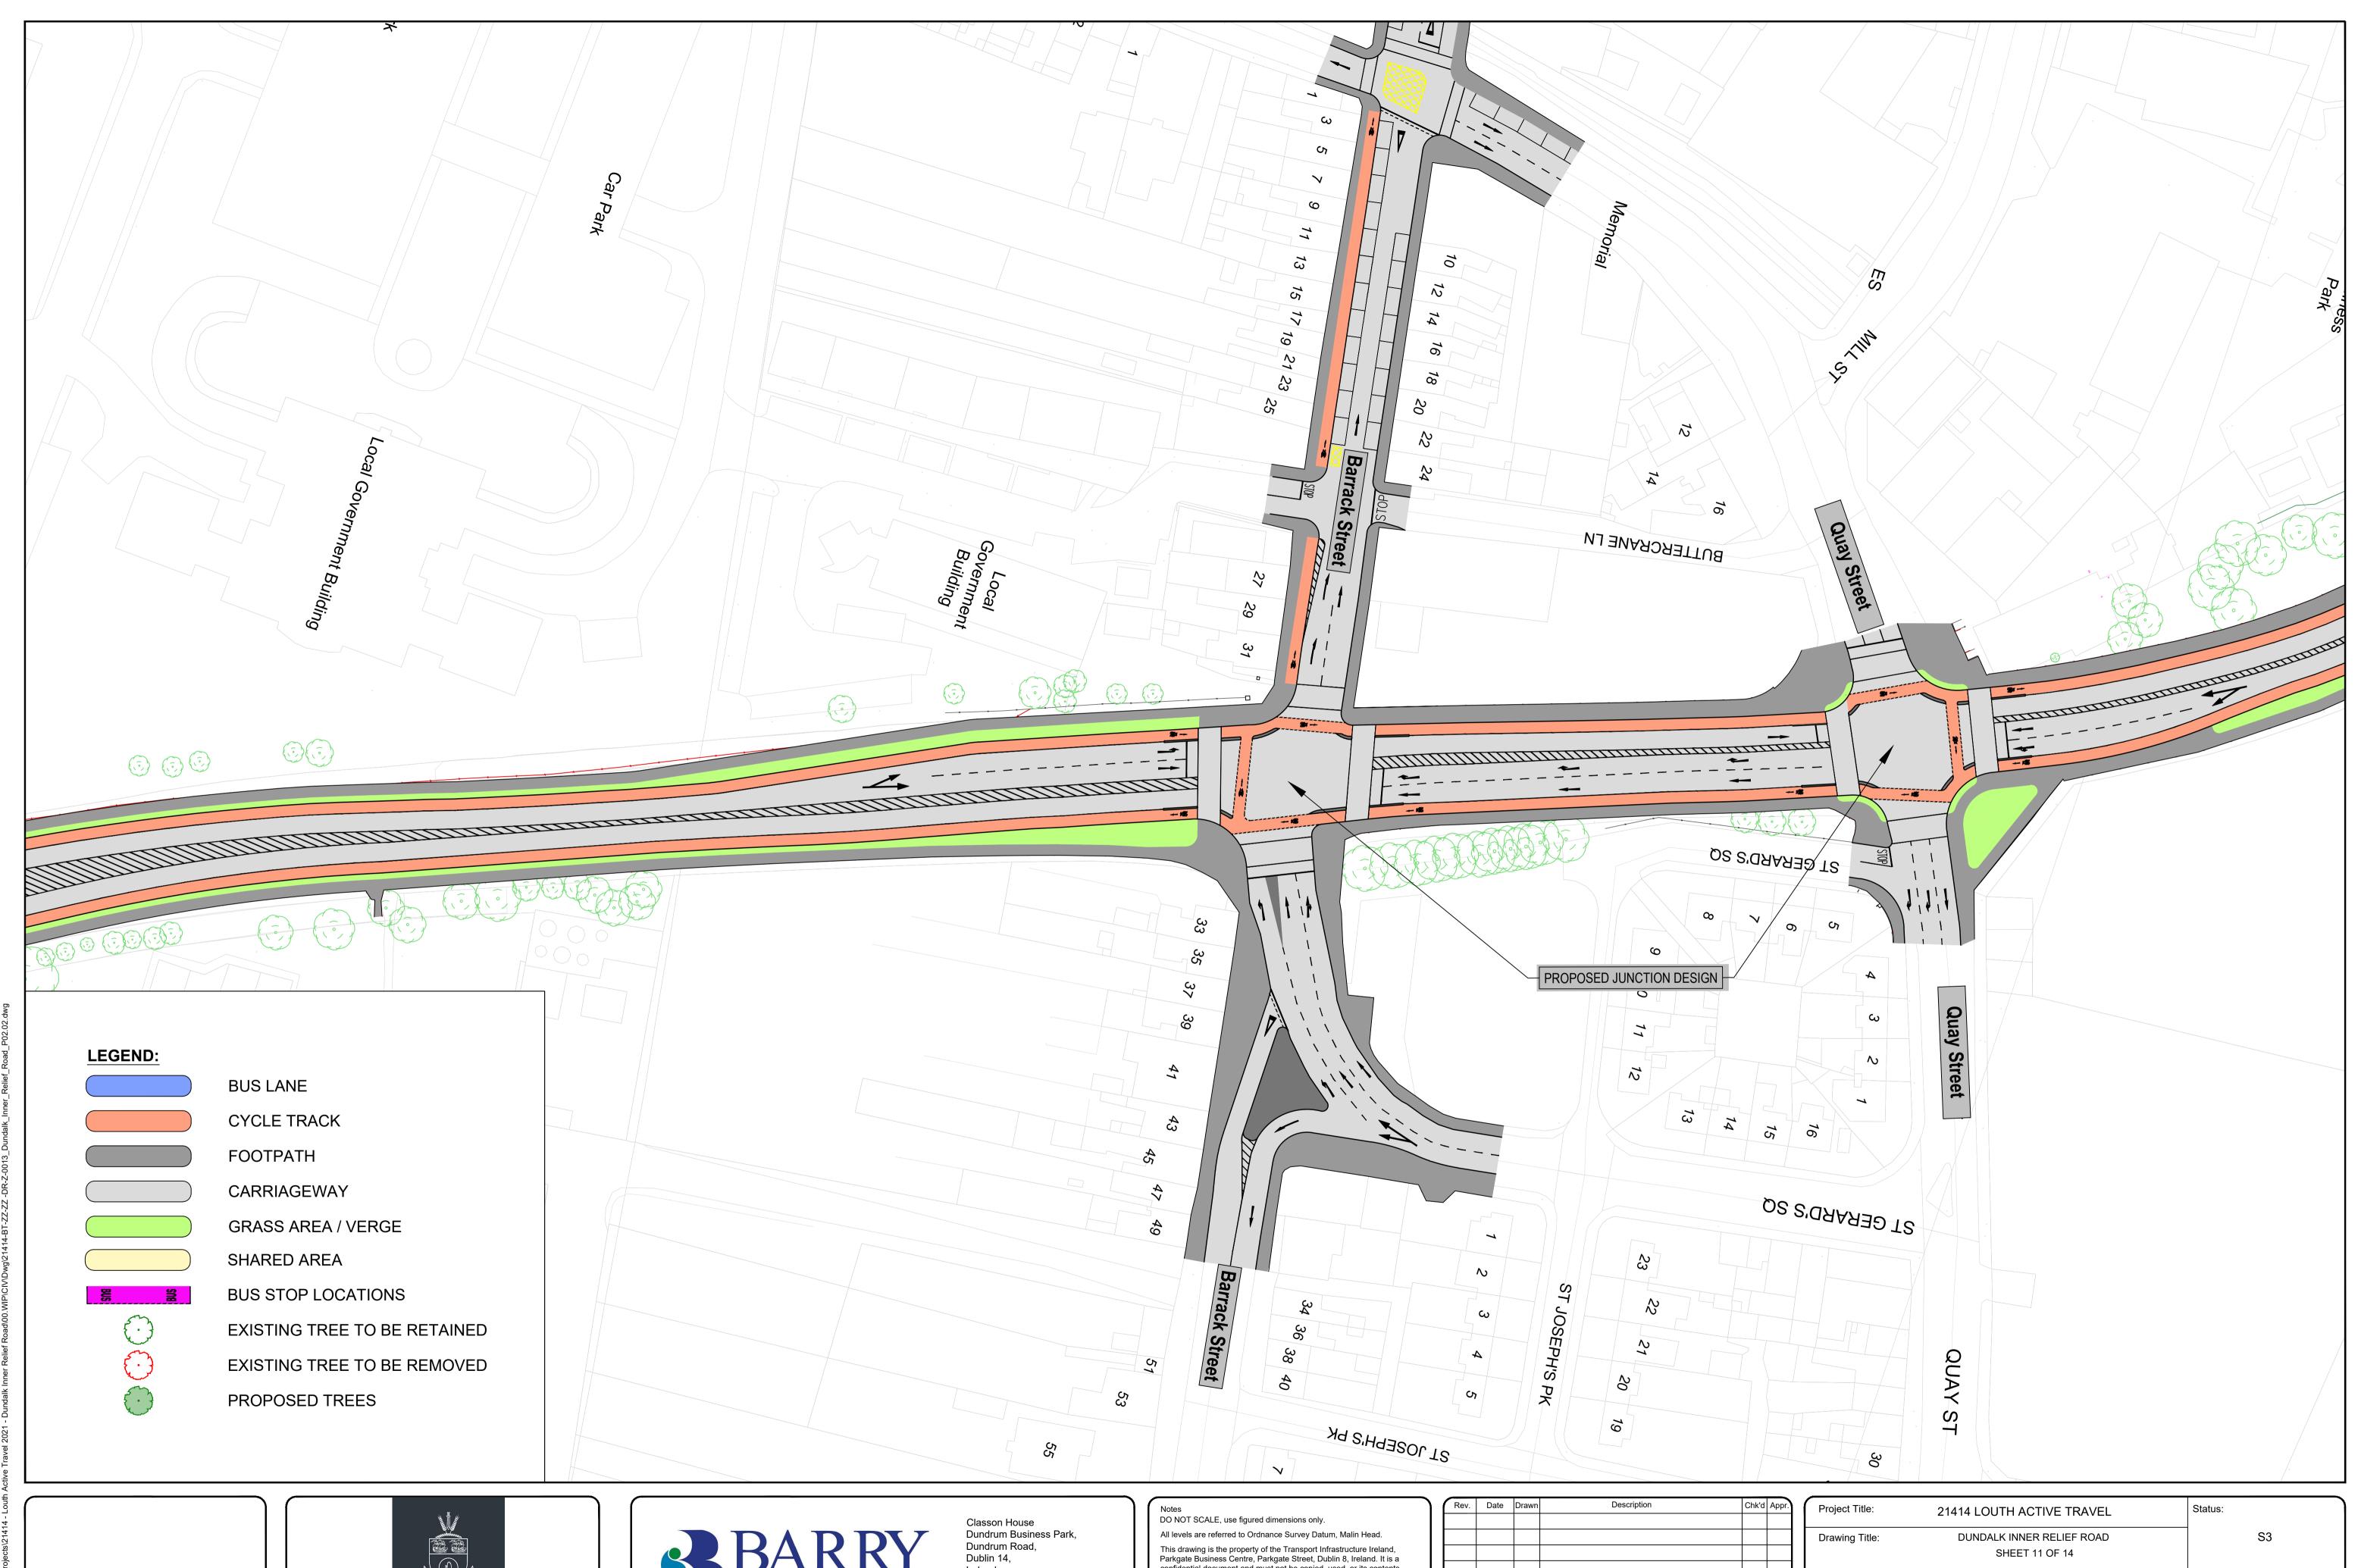

| Rev. | Date       | Drawn | Description               | Chk'd | Appr.    | Project Title:            | Project Title: 21414 LOUTH ACTIVE TRAVEL |             |                          |             |
|------|------------|-------|---------------------------|-------|----------|---------------------------|------------------------------------------|-------------|--------------------------|-------------|
|      |            |       |                           |       |          | Drawing Title:            | DUNDALK INNER REL<br>SHEET 11 OF         |             | S3                       |             |
|      |            |       |                           |       |          | Designed: AK<br>Drawn: AK | File Name:                               | Drawing No. |                          | Rev:<br>P02 |
| -    | 03/07/2023 |       | FOR REVIEW                |       |          | Approved:                 | Scale at A1: 1:500                       | 21414-BT-   | 21414-BT-ZZ-ZZ-DR-Z-0013 |             |
| -    |            |       | DUNDALK INNER RELIEF ROAD |       | $\vdash$ | Checked:                  | Date: 03/07/2023                         |             |                          |             |

| LEGEND:                     |                              |
|-----------------------------|------------------------------|
|                             | BUS LANE                     |
|                             | CYCLE TRACK                  |
|                             | FOOTPATH                     |
|                             | CARRIAGEWAY                  |
|                             | GRASS AREA / VERGE           |
|                             | SHARED AREA                  |
| <b>SNB</b>                  | BUS STOP LOCATIONS           |
| $\mathbf{\bigcirc}$         | EXISTING TREE TO BE RETAINED |
| $\bigcirc$                  | EXISTING TREE TO BE REMOVED  |
| $\mathbf{\mathbf{\hat{C}}}$ | PROPOSED TREES               |
|                             |                              |
|                             |                              |