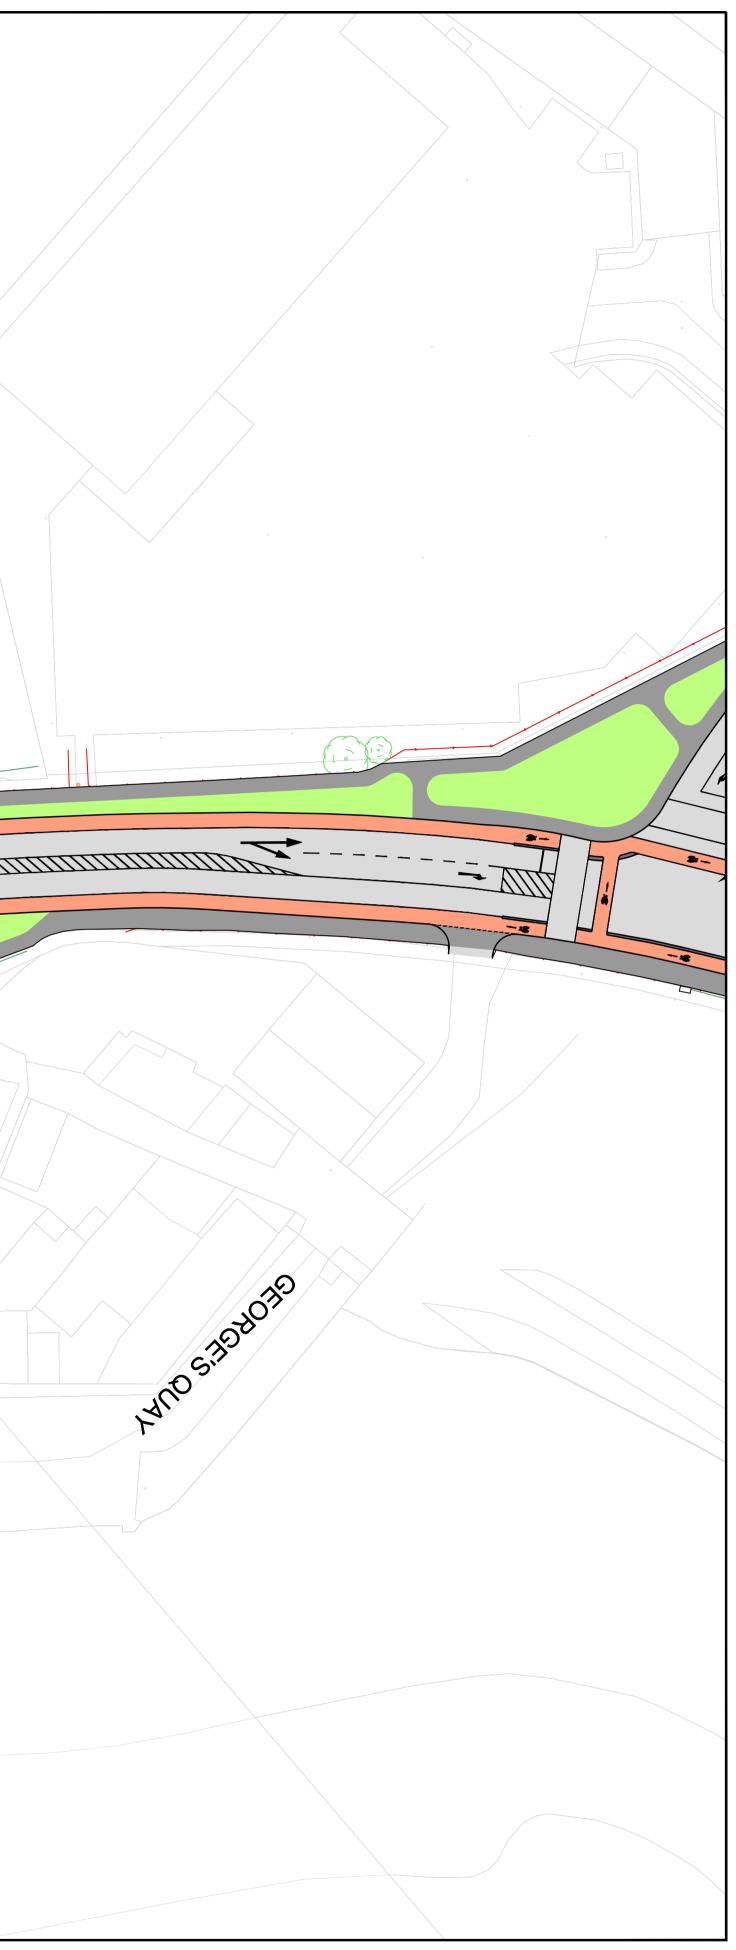

#### **BUS LANE**

LEGEND:

B

Ę.

£.

5.

Sig

- CYCLE TRACK
- FOOTPATH
- CARRIAGEWAY
- GRASS AREA / VERGE
- SHARED AREA
- BUS STOP LOCATIONS
- EXISTING TREE TO BE RETAINED
- EXISTING TREE TO BE REMOVED
- PROPOSED TREES