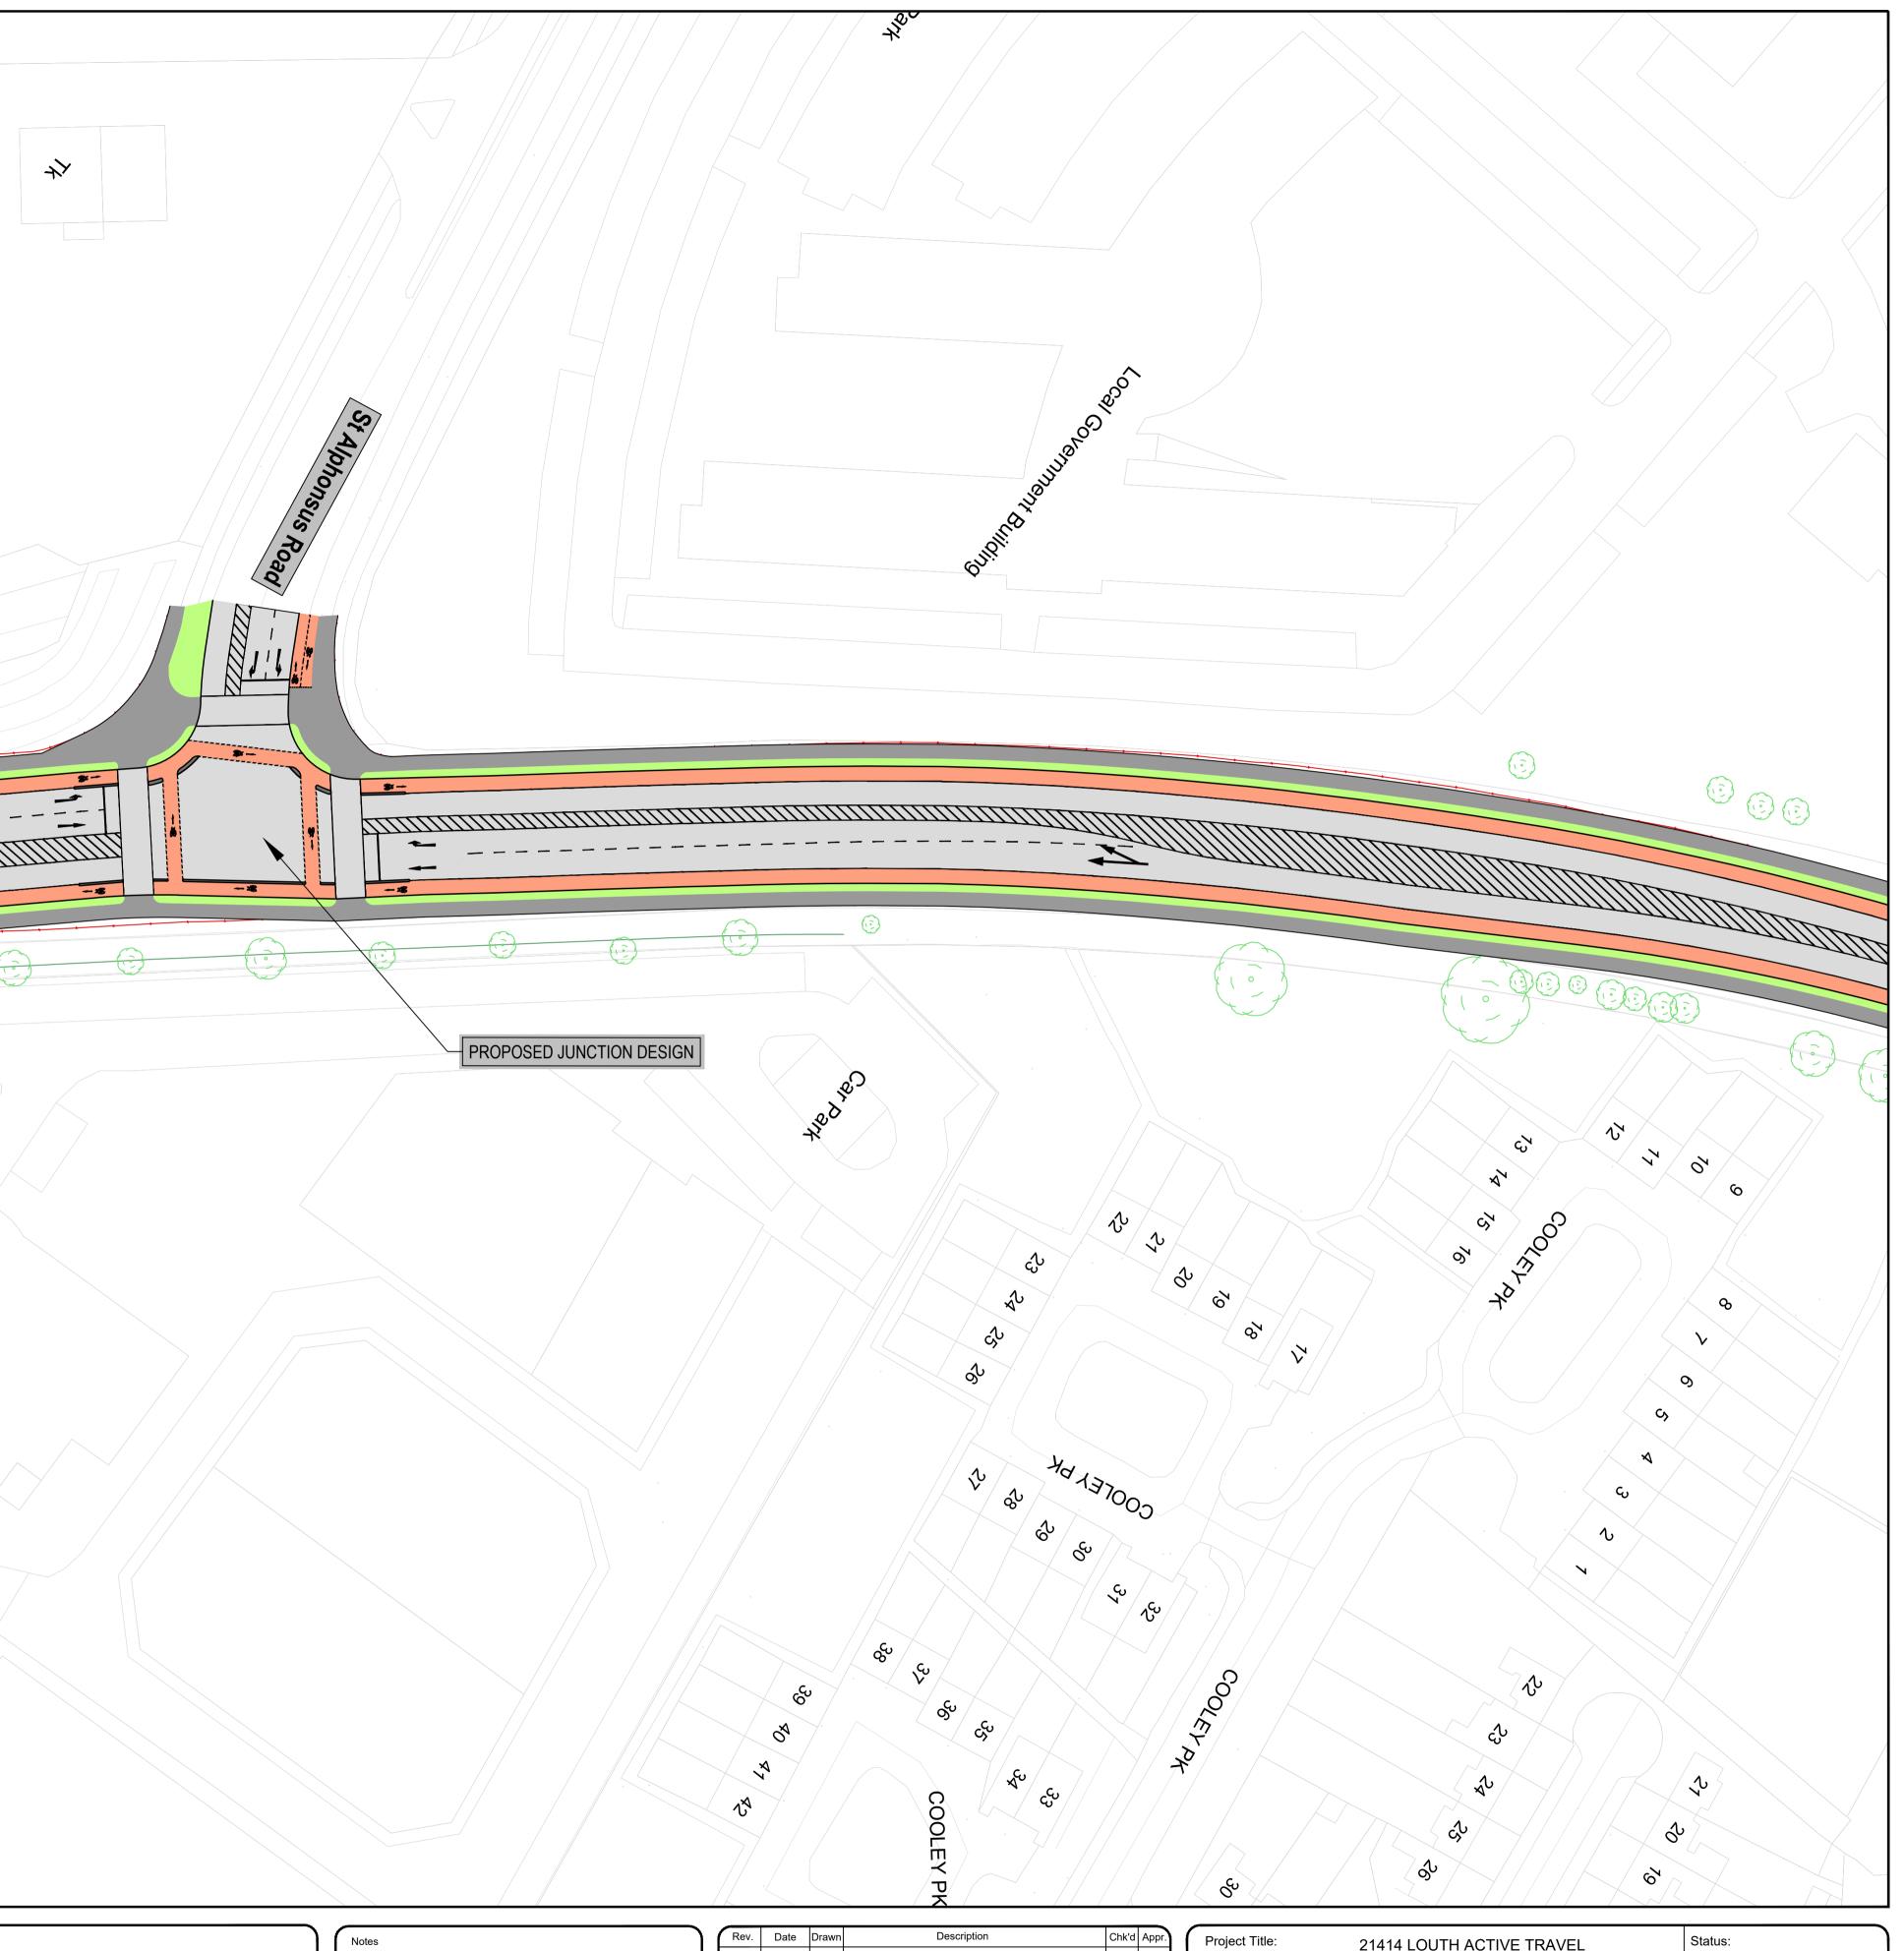

| Project Title: | 21414 LOUTH ACTIV                        | Status:     |                  |      |
|----------------|------------------------------------------|-------------|------------------|------|
| Drawing Title: | Drawing Title: DUNDALK INNER RELIEF ROAD |             |                  |      |
|                | SHEET 10 OF 14                           |             |                  |      |
|                |                                          |             |                  |      |
| Designed: AK   | File Name:                               | Drawing No. |                  | Rev: |
| Drawn: AK      |                                          |             |                  | P02  |
| Approved:      | Scale at A1: 1:500                       | 21414-BT    | -ZZ-ZZ-DR-Z-0013 | P02  |
| Checked:       | Date: 03/07/2023                         |             |                  |      |