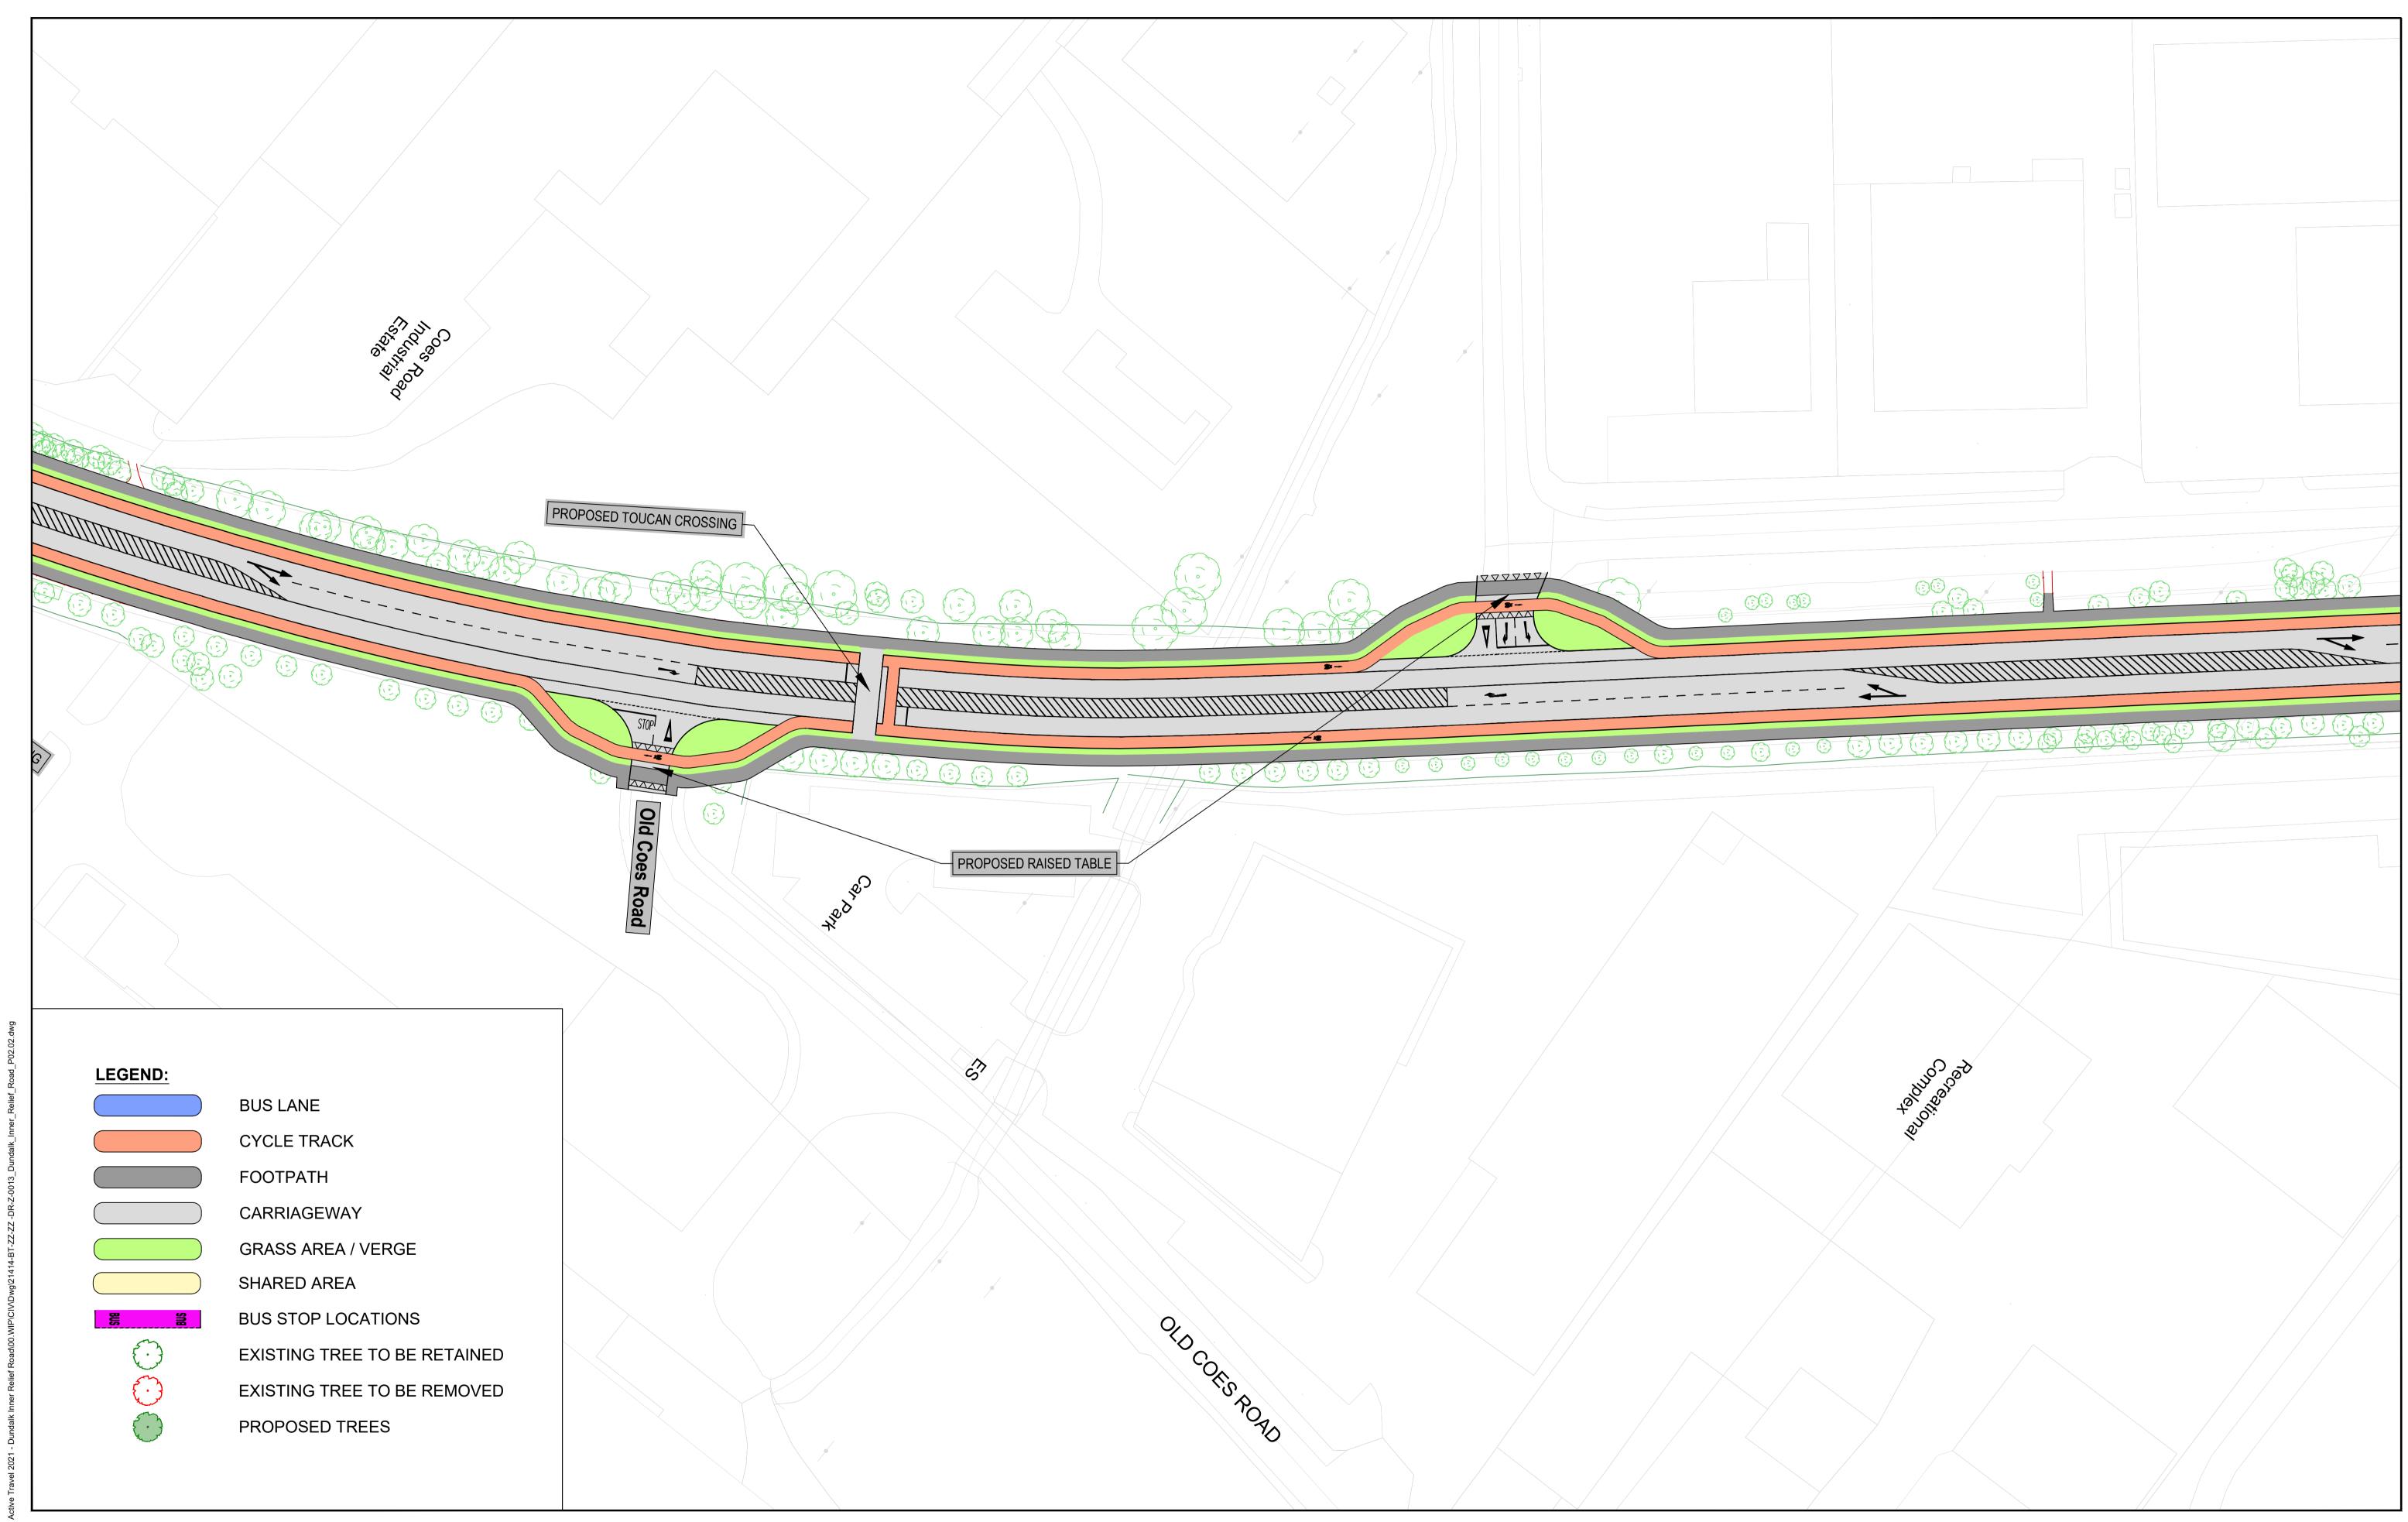

| LEGEND:                     |                              |
|-----------------------------|------------------------------|
|                             | BUS LANE                     |
|                             | CYCLE TRACK                  |
|                             | FOOTPATH                     |
|                             | CARRIAGEWAY                  |
|                             | GRASS AREA / VERGE           |
|                             | SHARED AREA                  |
| <b>SNB</b>                  | BUS STOP LOCATIONS           |
| $\mathbf{\bigcirc}$         | EXISTING TREE TO BE RETAINED |
| $\bigcirc$                  | EXISTING TREE TO BE REMOVED  |
| $\mathbf{\mathbf{\hat{C}}}$ | PROPOSED TREES               |
|                             |                              |
|                             |                              |