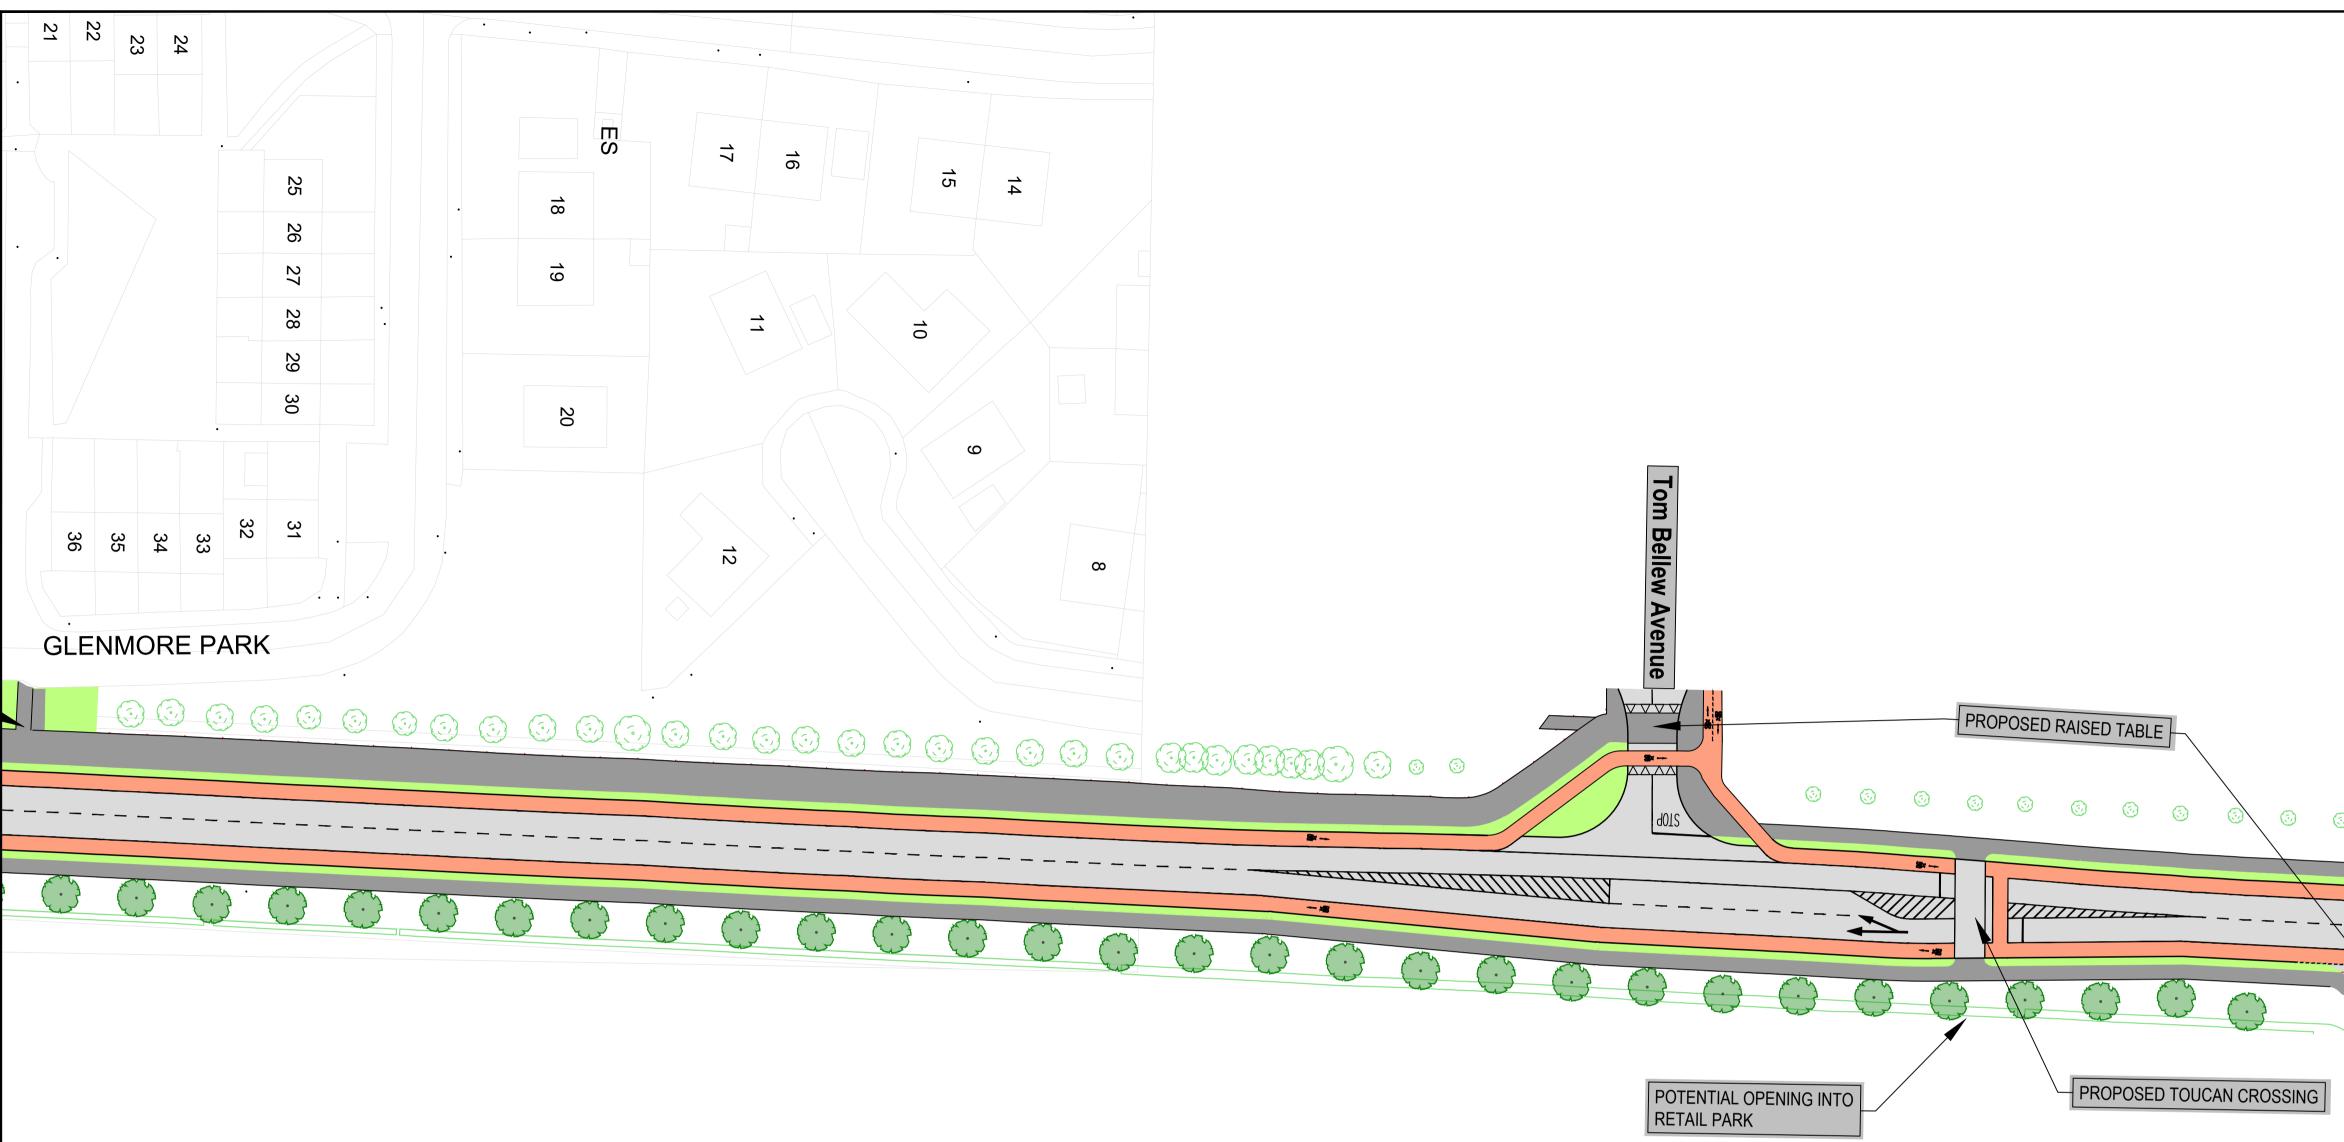

INNER RELIEF RO<br>SHEET 5 OF 14         | AD                       | S3 |      |
|      |            |       |                           |             | Designed: AK   | File Name:                                       | Drawing No.              | •  | Rev: |
|      |            |       |                           |             | Drawn: AK      |                                                  |                          |    | P02  |
| P02  | 03/07/2023 | AK    | FOR REVIEW                |             | Approved:      | Scale at A1: 1:500                               | 21414-BT-ZZ-ZZ-DR-Z-0013 |    |      |
| P01  | 19-12-2022 | CPT   | DUNDALK INNER RELIEF ROAD |             | Checked:       | Date: 03/07/2023                                 |                          |    |      |





| LEGEND:                     |                              |
|-----------------------------|------------------------------|
|                             | BUS LANE                     |
|                             | CYCLE TRACK                  |
|                             | FOOTPATH                     |
|                             | CARRIAGEWAY                  |
|                             | GRASS AREA / VERGE           |
|                             | SHARED AREA                  |
| <b>SNB</b>                  | BUS STOP LOCATIONS           |
| $\mathbf{\bigcirc}$         | EXISTING TREE TO BE RETAINED |
| $\bigcirc$                  | EXISTING TREE TO BE REMOVED  |
| $\mathbf{\mathbf{\hat{C}}}$ | PROPOSED TREES               |
|                             |