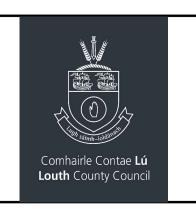

| LEGEND:                     |                              |
|-----------------------------|------------------------------|
|                             | BUS LANE                     |
|                             | CYCLE TRACK                  |
|                             | FOOTPATH                     |
|                             | CARRIAGEWAY                  |
|                             | GRASS AREA / VERGE           |
|                             | SHARED AREA                  |
| <b>SNB</b>                  | BUS STOP LOCATIONS           |
| $\mathbf{\bigcirc}$         | EXISTING TREE TO BE RETAINED |
| $\bigcirc$                  | EXISTING TREE TO BE REMOVED  |
| $\mathbf{\mathbf{\hat{C}}}$ | PROPOSED TREES               |
|                             |                              |
|                             |                              |