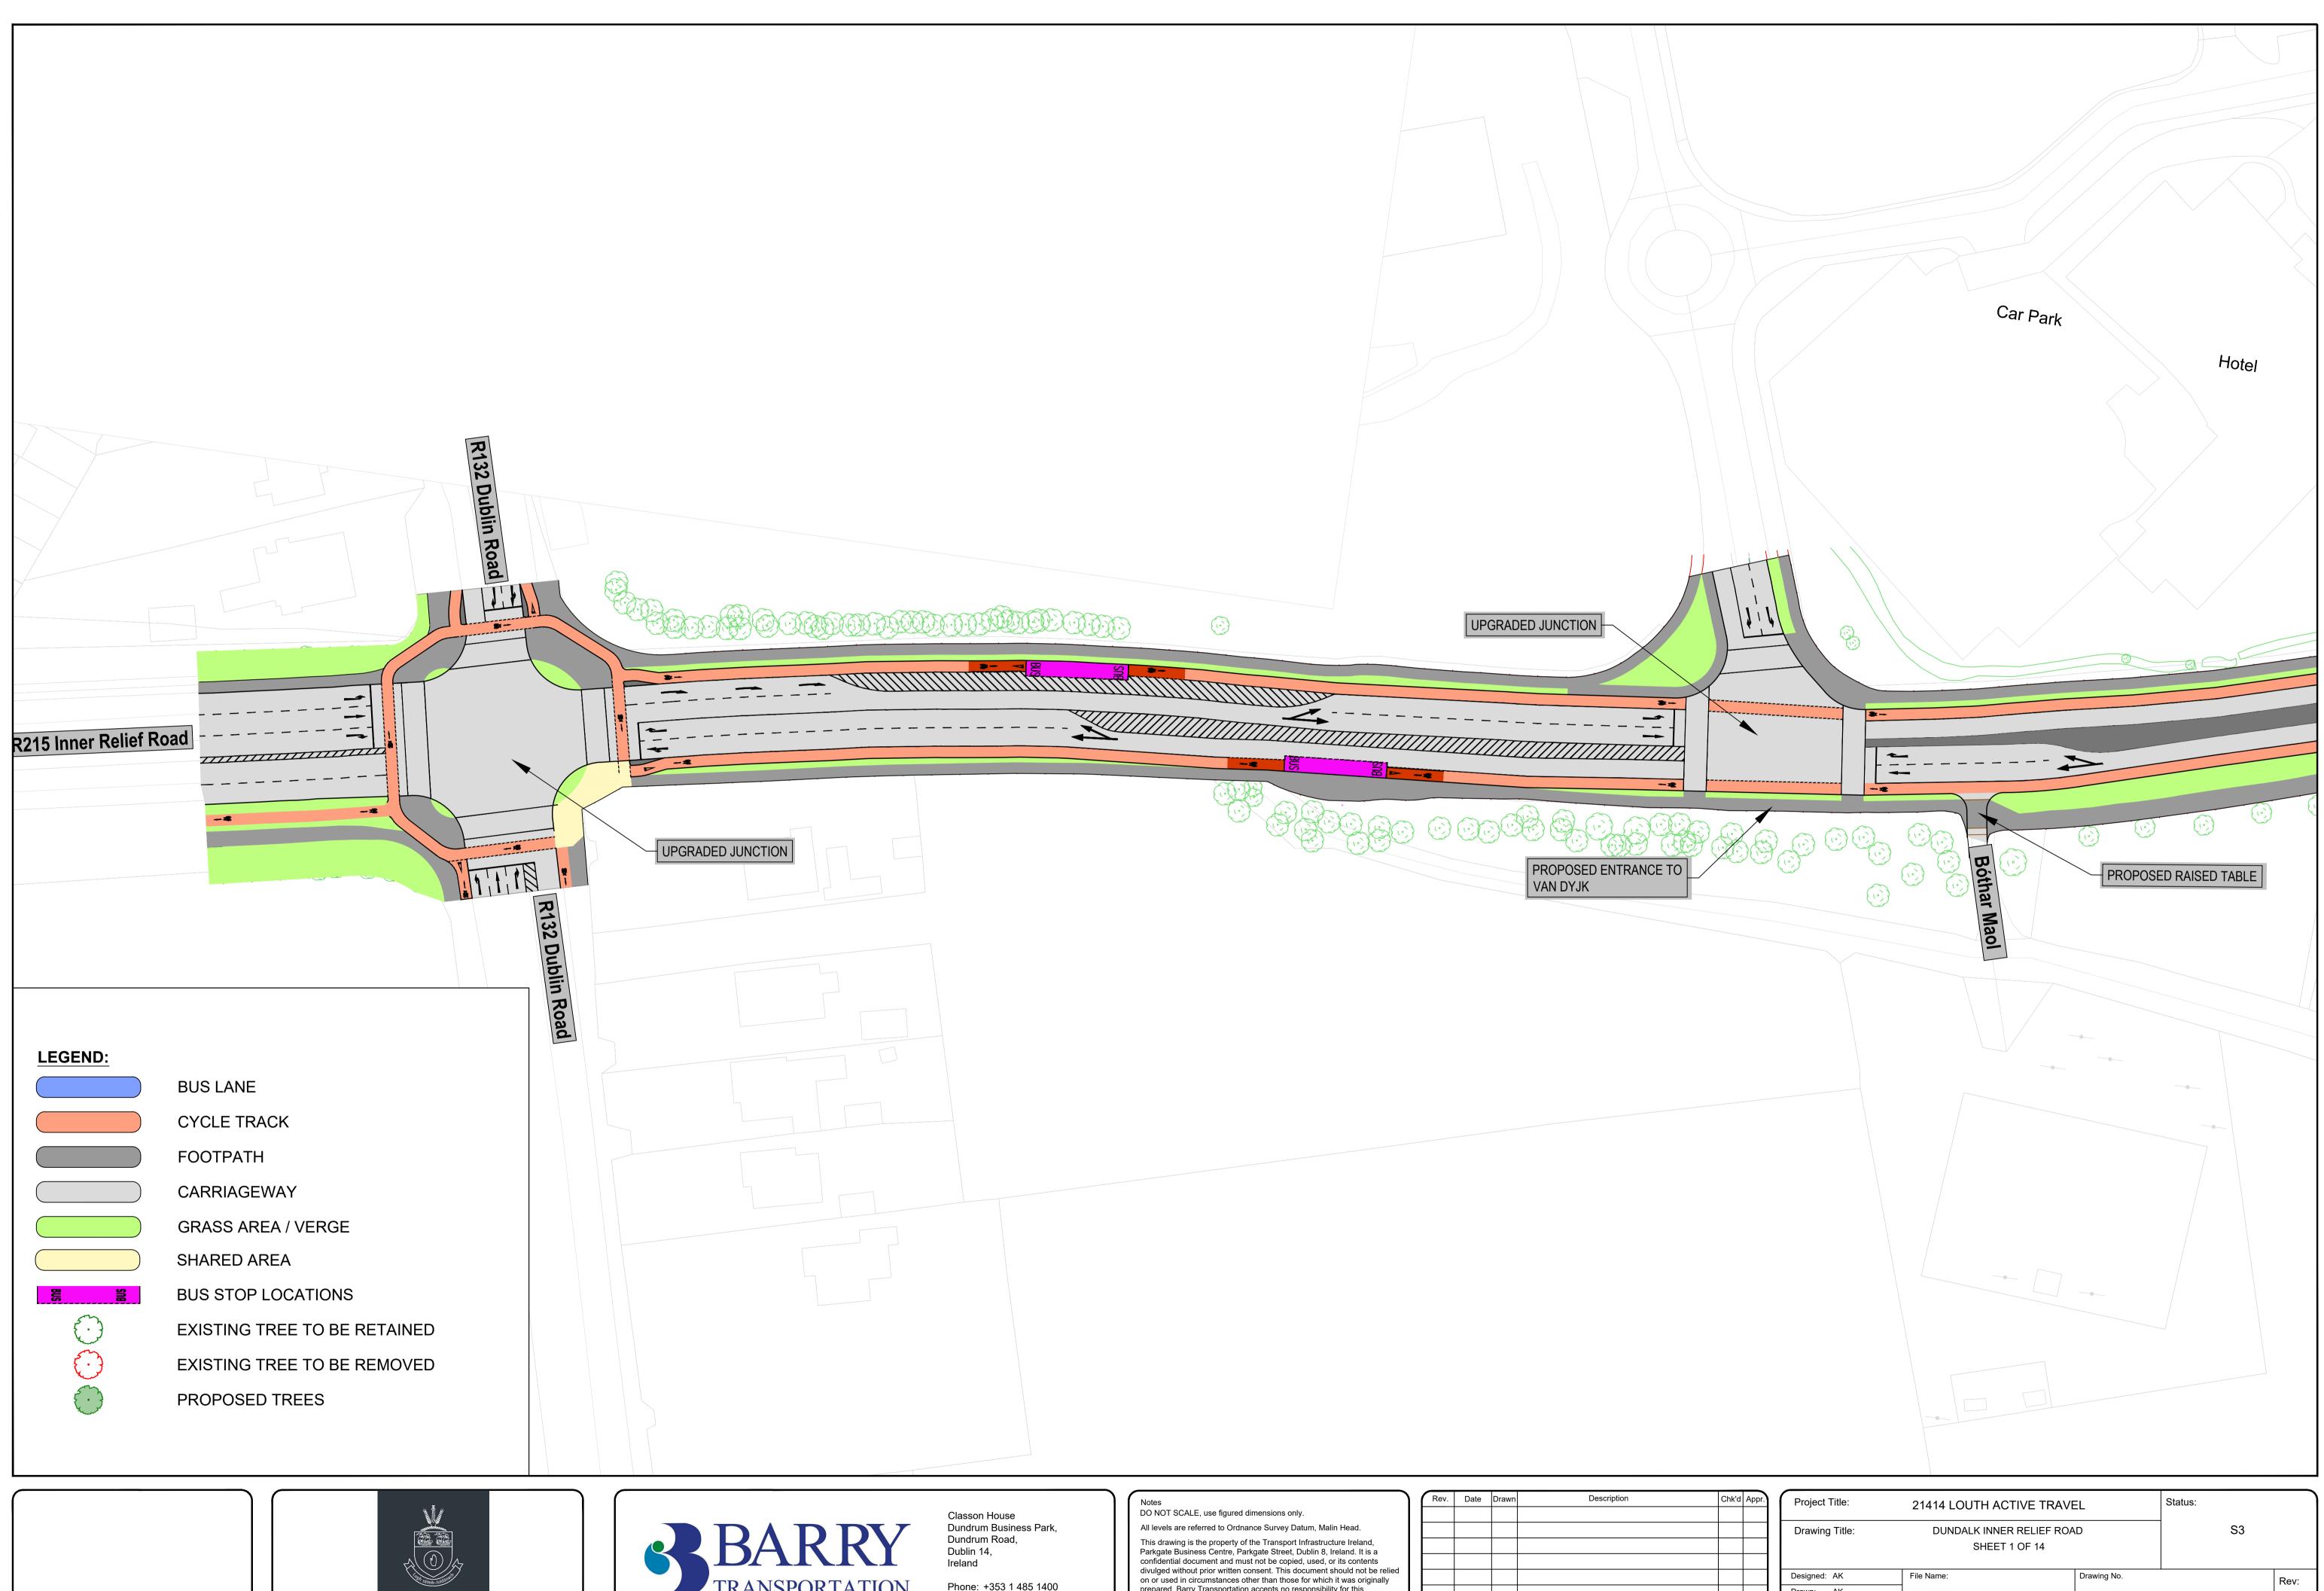

| LEGEND:                     |                              |
|-----------------------------|------------------------------|
|                             | BUS LANE                     |
|                             | CYCLE TRACK                  |
|                             | FOOTPATH                     |
|                             | CARRIAGEWAY                  |
|                             | GRASS AREA / VERGE           |
|                             | SHARED AREA                  |
| <b>SNB</b>                  | BUS STOP LOCATIONS           |
| $\mathbf{\bigcirc}$         | EXISTING TREE TO BE RETAINED |
| $\bigcirc$                  | EXISTING TREE TO BE REMOVED  |
| $\mathbf{\mathbf{\hat{C}}}$ | PROPOSED TREES               |
|                             |                              |
|                             |                              |