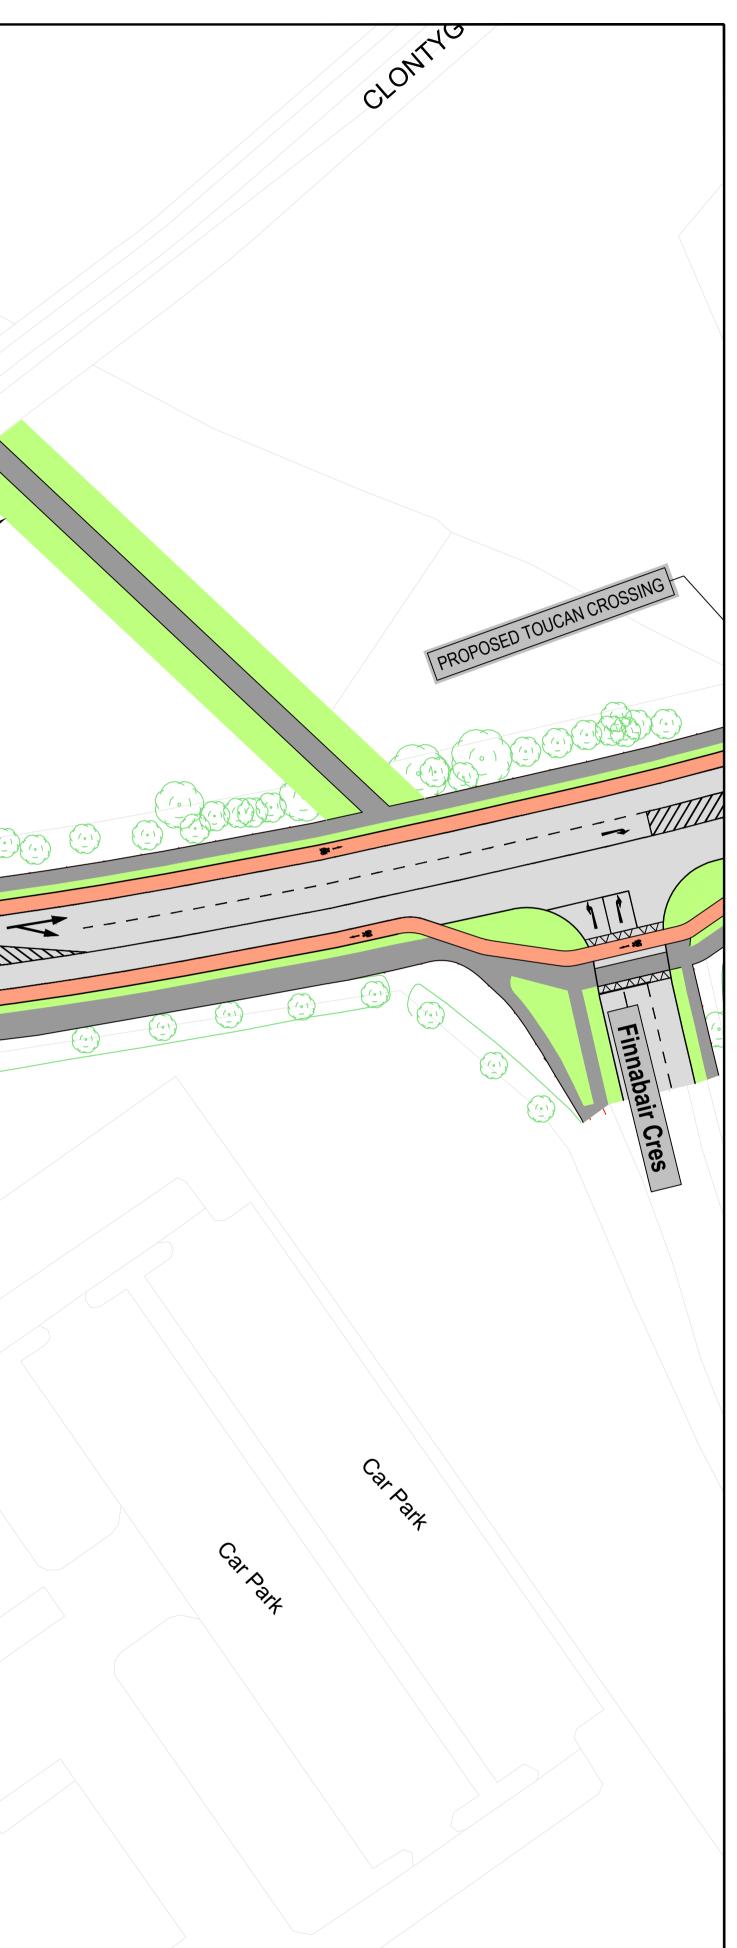

levels are referred to Ordnance Survey Datum, Malin Head.

| Rev. | Date       | Drawn | Description               | Chk'd | Appr. |
|------|------------|-------|---------------------------|-------|-------|
|      |            |       |                           |       |       |
|      |            |       |                           |       |       |
|      |            |       |                           |       |       |
|      |            |       |                           |       |       |
|      |            |       |                           |       |       |
|      |            |       |                           |       |       |
| P02  | 03/07/2023 | AK    | FOR REVIEW                |       |       |
| P01  | 19-12-2022 | CPT   | DUNDALK INNER RELIEF ROAD |       |       |



| Project Title:            | Status:                                |             |                 |      |
|---------------------------|----------------------------------------|-------------|-----------------|------|
| Drawing Title:            | S3                                     |             |                 |      |
| Designed: AK<br>Drawn: AK | File Name:                             | Drawing No. |                 | Rev: |
| Approved:<br>Checked:     | Scale at A1: 1:500<br>Date: 03/07/2023 | 21414-BT-2  | ZZ-ZZ-DR-Z-0013 | P02  |



Comhairle Contae **Lú Louth** County Council





Dundrum Business Park, Dundrum Road, Dublin 14, Ireland Phone: +353 1 485 1400 Email: info@jbbarry.ie

This drawing is the property of the Transport Infrastructure Ireland,

Parkgate Business Cen