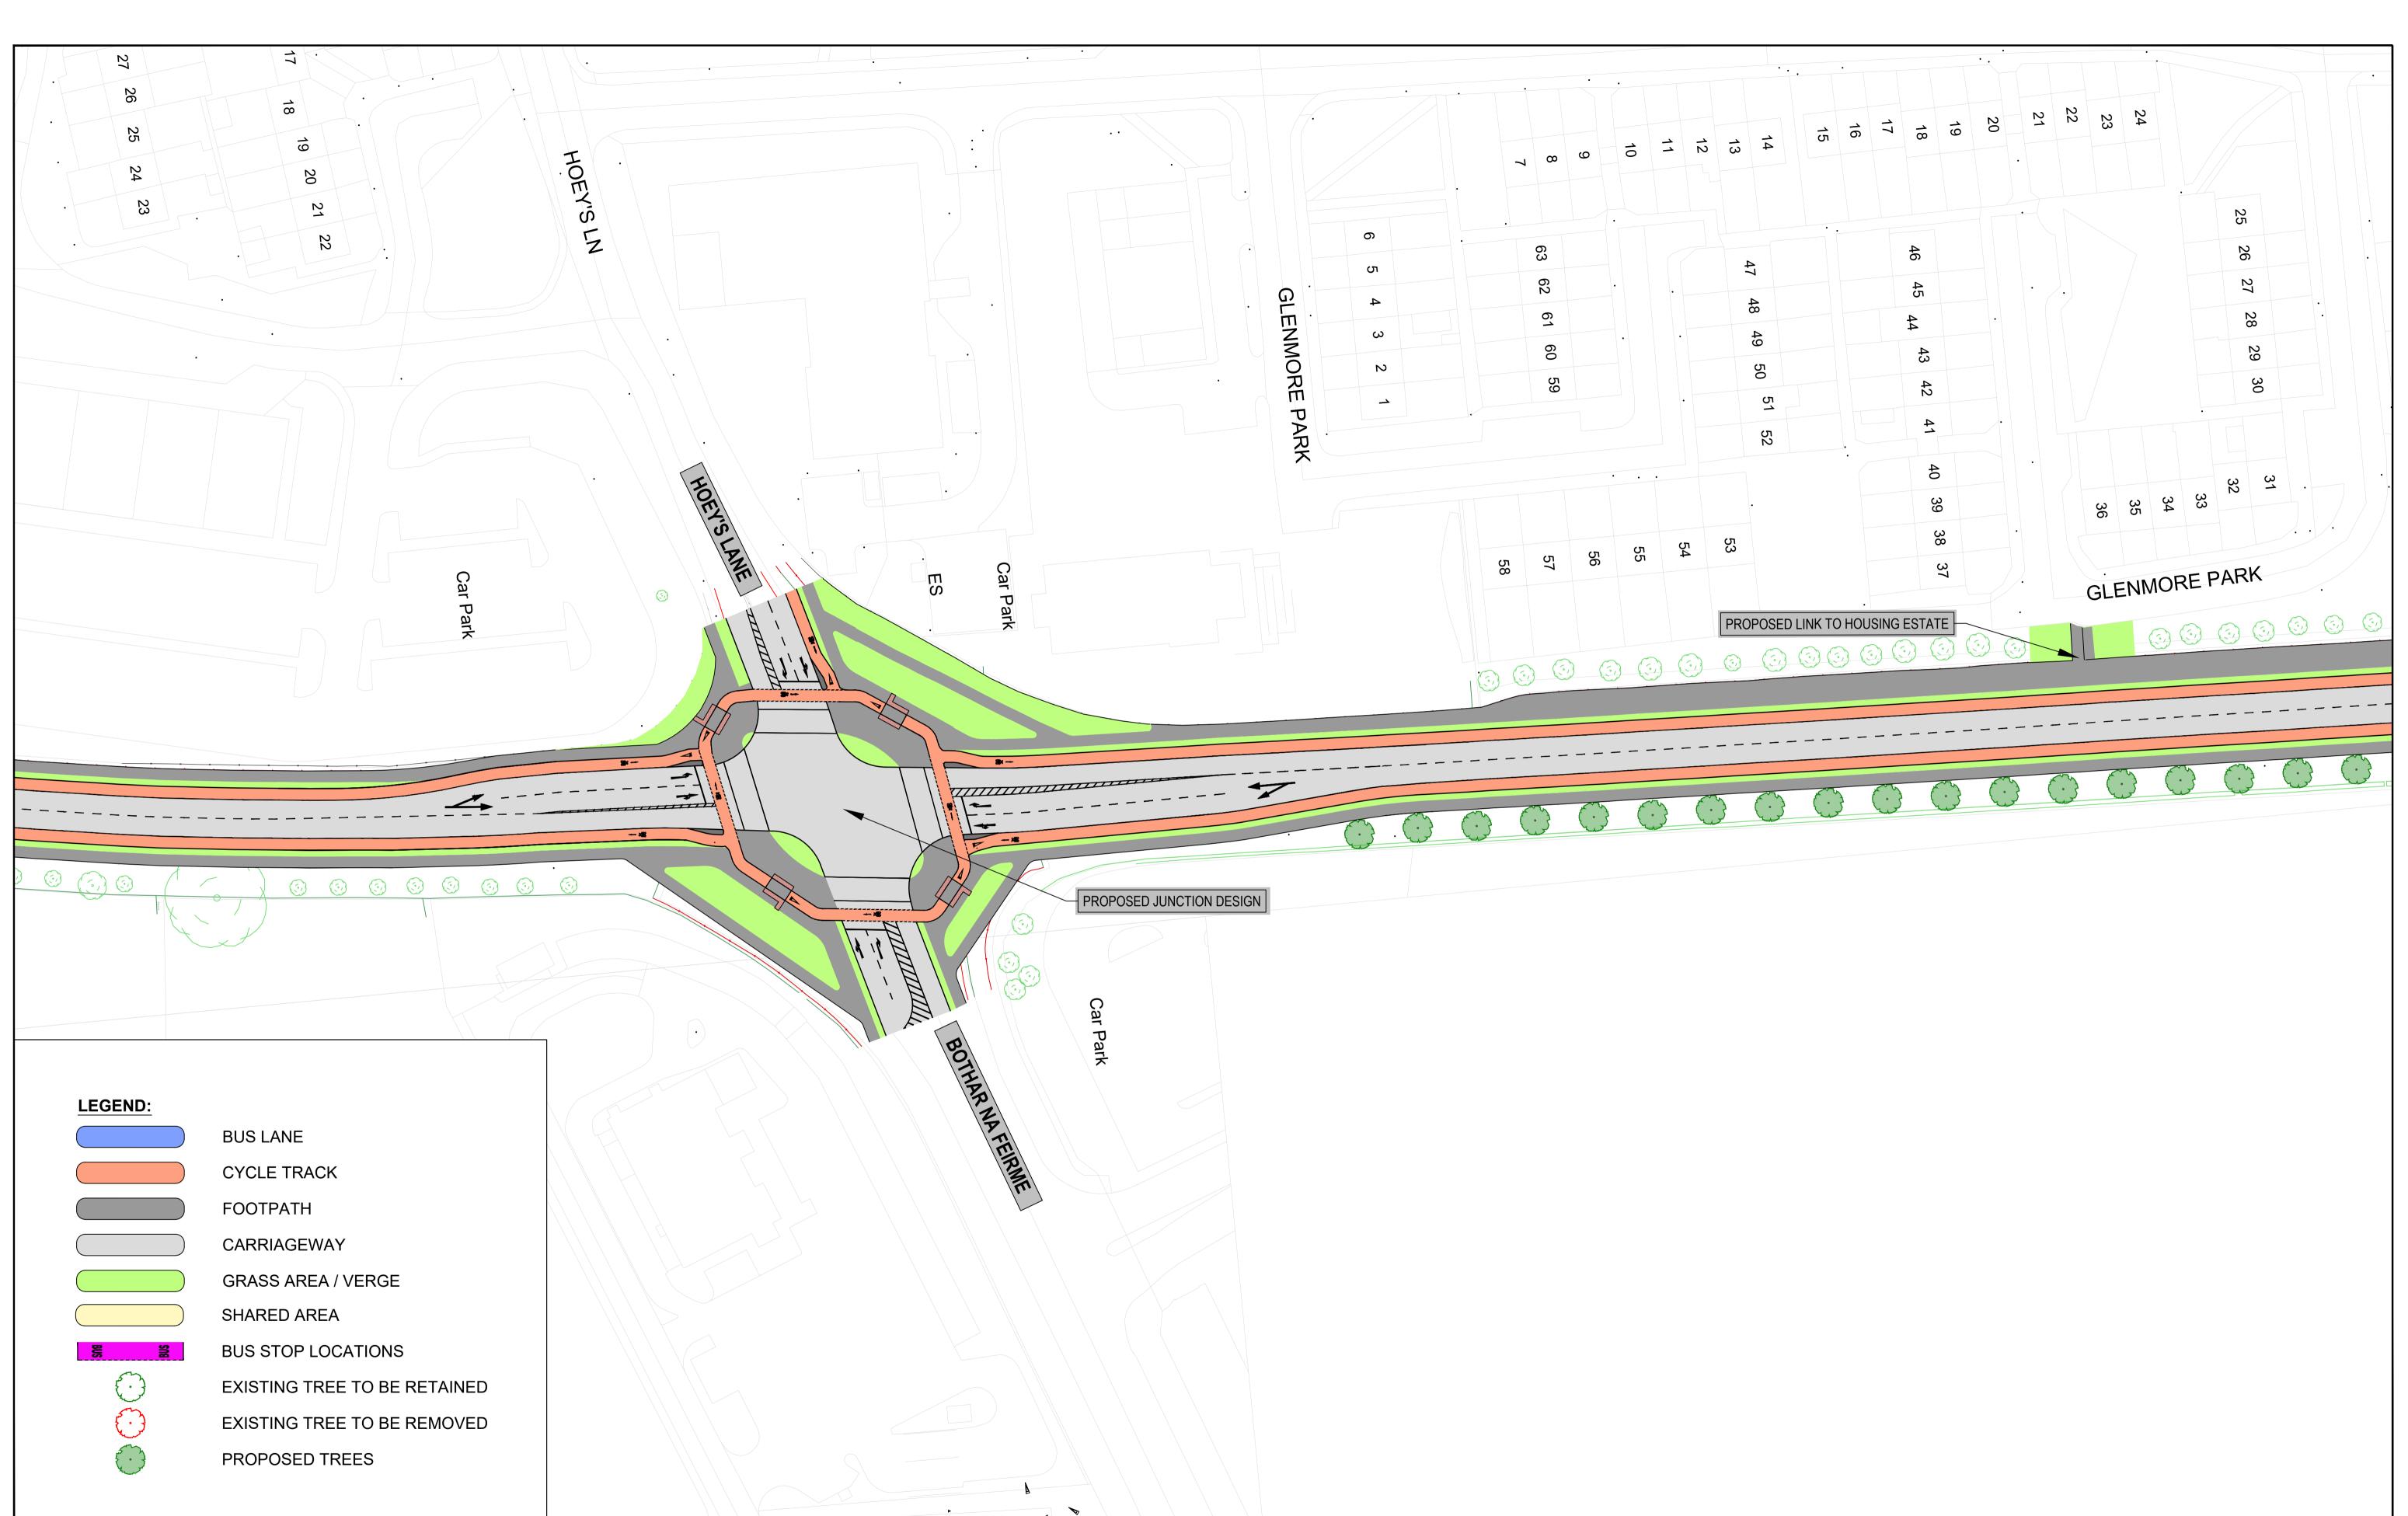

| LEGEND:                     |                              |
|-----------------------------|------------------------------|
|                             | BUS LANE                     |
|                             | CYCLE TRACK                  |
|                             | FOOTPATH                     |
|                             | CARRIAGEWAY                  |
|                             | GRASS AREA / VERGE           |
|                             | SHARED AREA                  |
| <b>SNB</b>                  | BUS STOP LOCATIONS           |
| $\mathbf{\bigcirc}$         | EXISTING TREE TO BE RETAINED |
| $\bigcirc$                  | EXISTING TREE TO BE REMOVED  |
| $\mathbf{\mathbf{\hat{C}}}$ | PROPOSED TREES               |
|                             |                              |
|                             |                              |