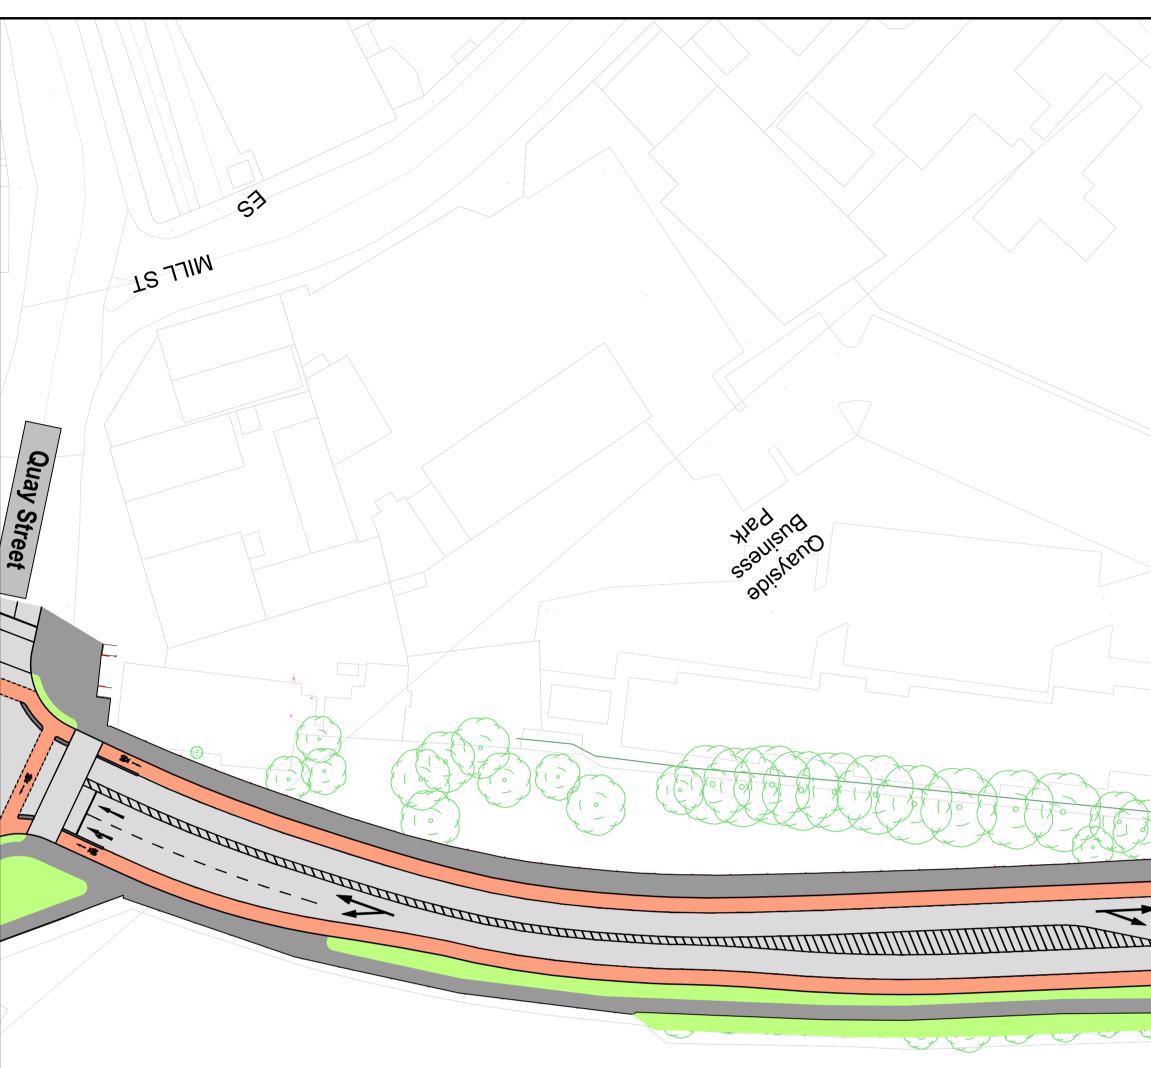

| LEGEND:                     |                              |
|-----------------------------|------------------------------|
|                             | BUS LANE                     |
|                             | CYCLE TRACK                  |
|                             | FOOTPATH                     |
|                             | CARRIAGEWAY                  |
|                             | GRASS AREA / VERGE           |
|                             | SHARED AREA                  |
| <b>SNB</b>                  | BUS STOP LOCATIONS           |
| $\mathbf{\bigcirc}$         | EXISTING TREE TO BE RETAINED |
| $\bigcirc$                  | EXISTING TREE TO BE REMOVED  |
| $\mathbf{\mathbf{\hat{C}}}$ | PROPOSED TREES               |
|                             |                              |
|                             |                              |