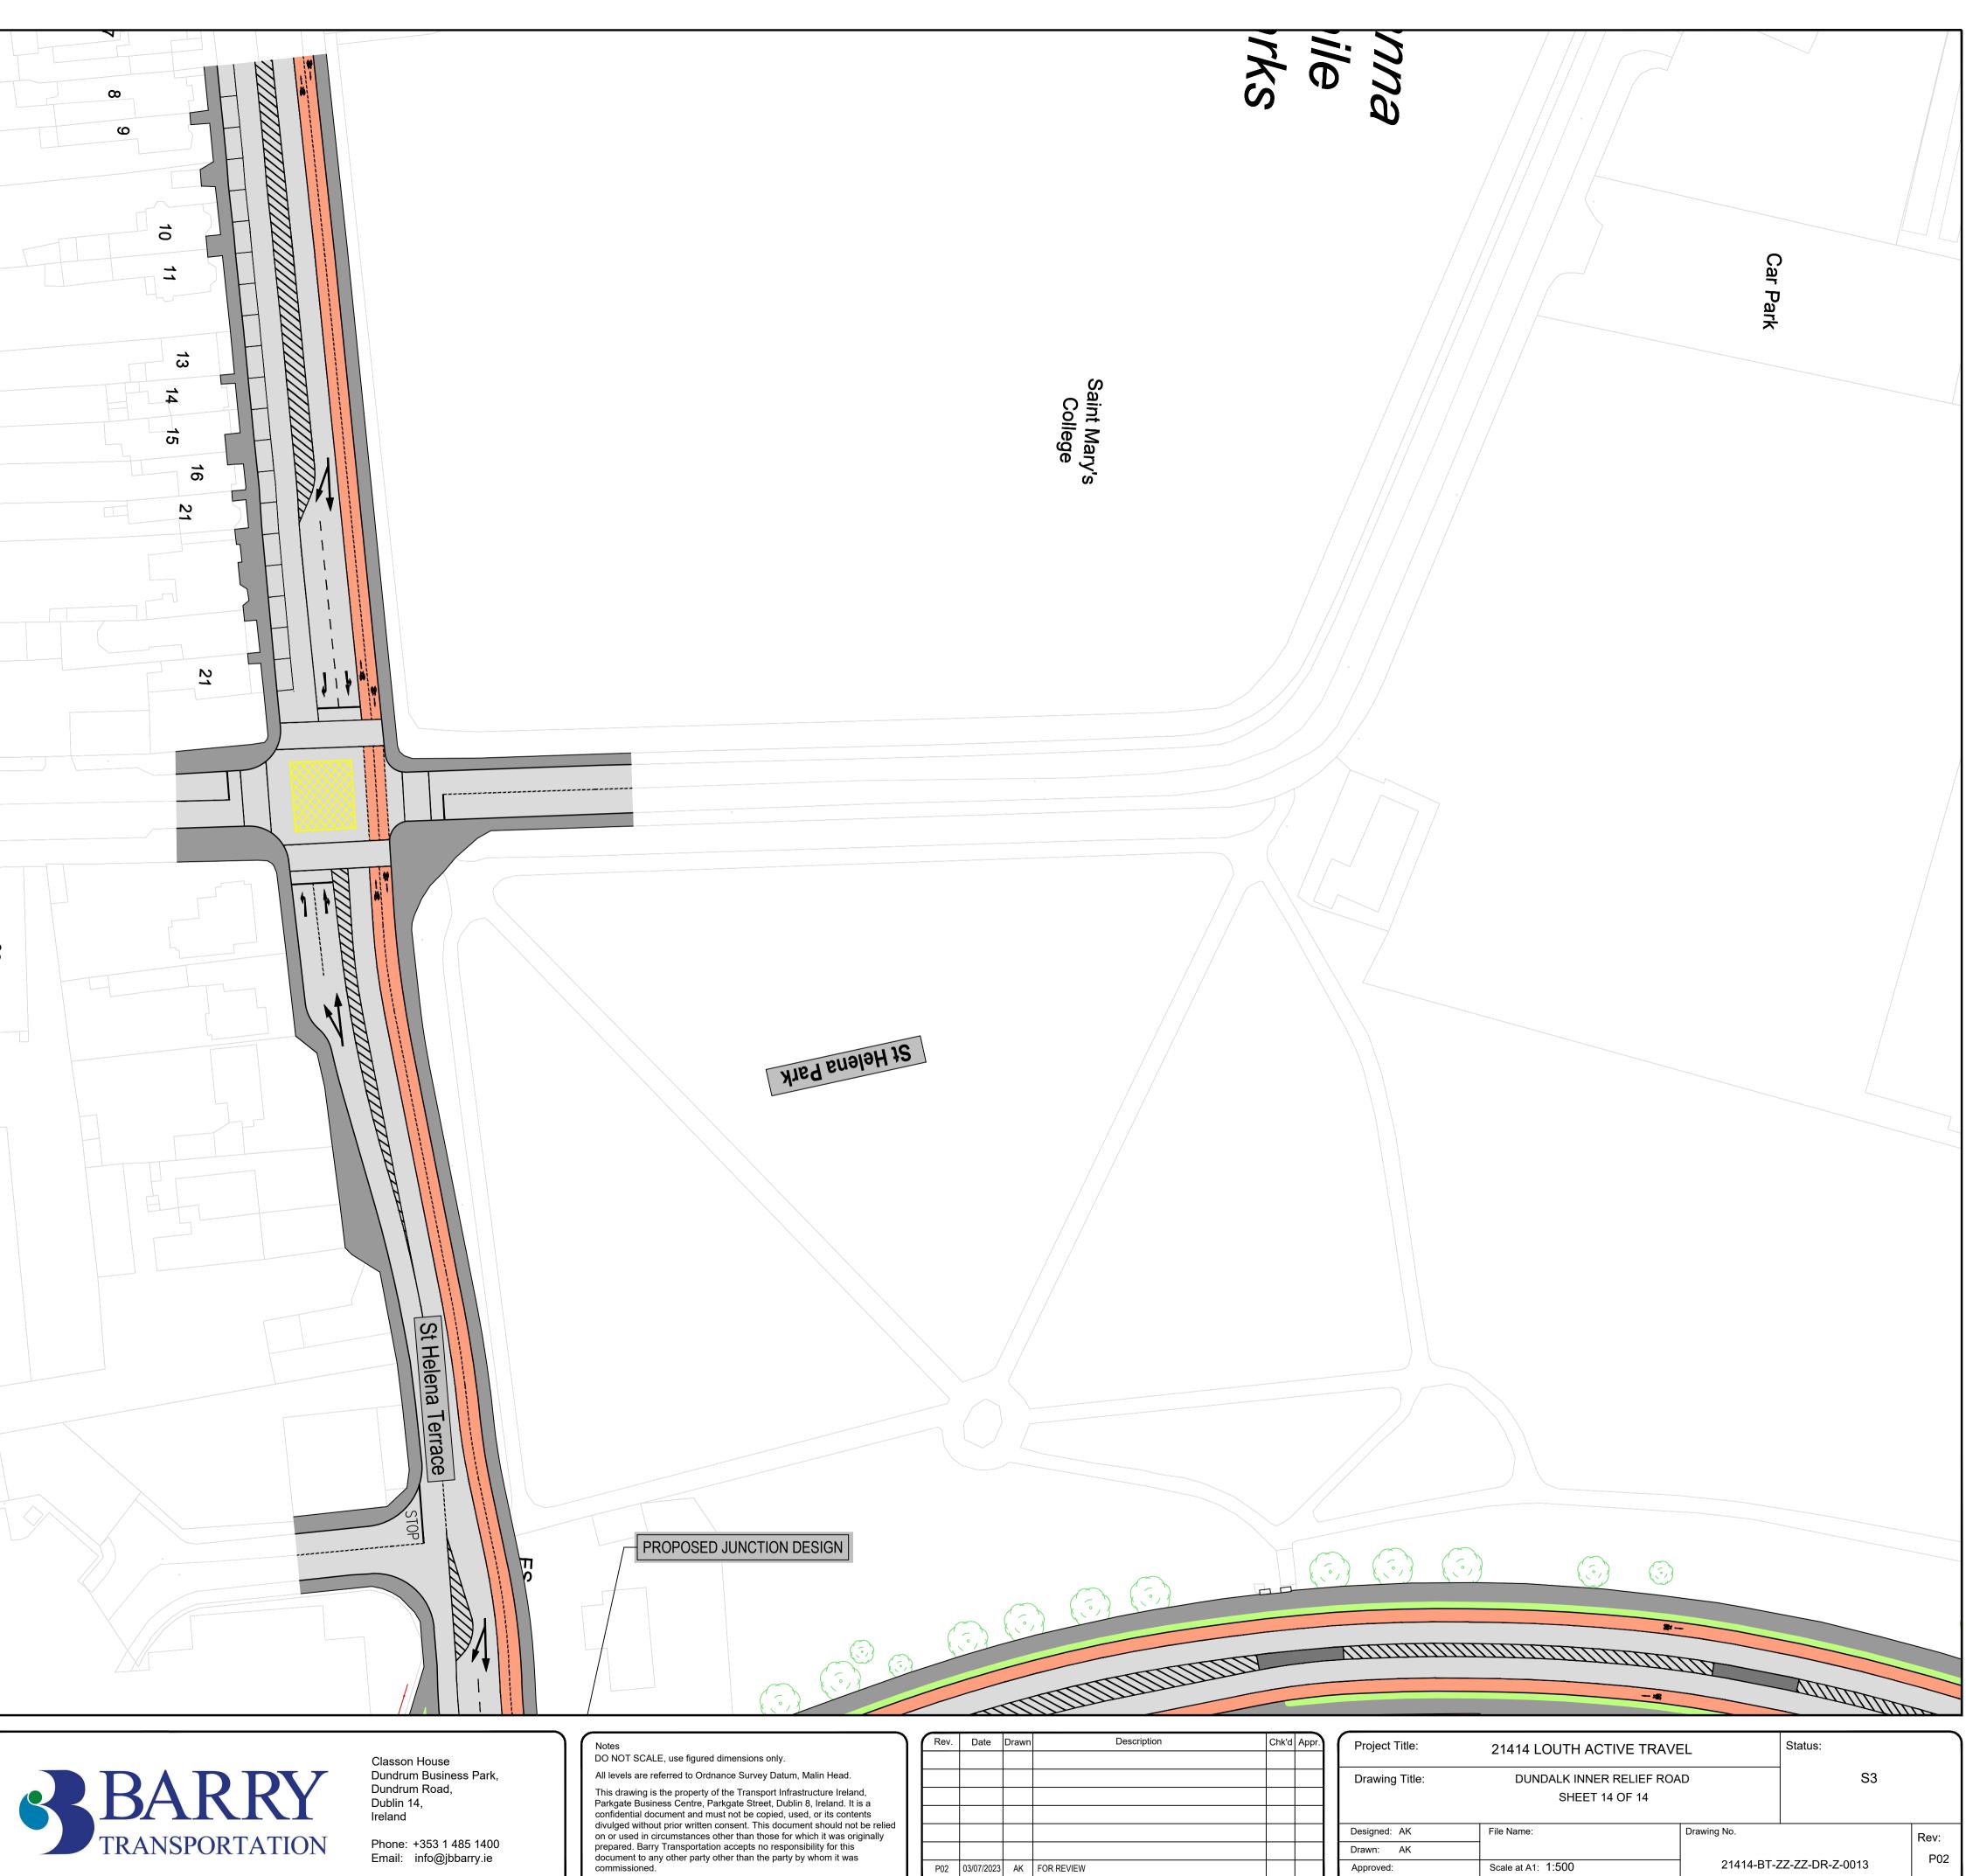

P01 19-12-2022 CPT DUNDALK INNER RELIEF ROAD

| Project Title: | Status:            |             |                 |      |
|----------------|--------------------|-------------|-----------------|------|
| Drawing Title: | S3                 |             |                 |      |
|                |                    |             |                 |      |
| Designed: AK   | File Name:         | Drawing No. |                 | Dou" |
| Drawn: AK      | -                  |             |                 | Rev: |
| Approved:      | Scale at A1: 1:500 | 21414-BT-2  | ZZ-ZZ-DR-Z-0013 | F02  |
| Checked:       | Date: 03/07/2023   |             |                 |      |