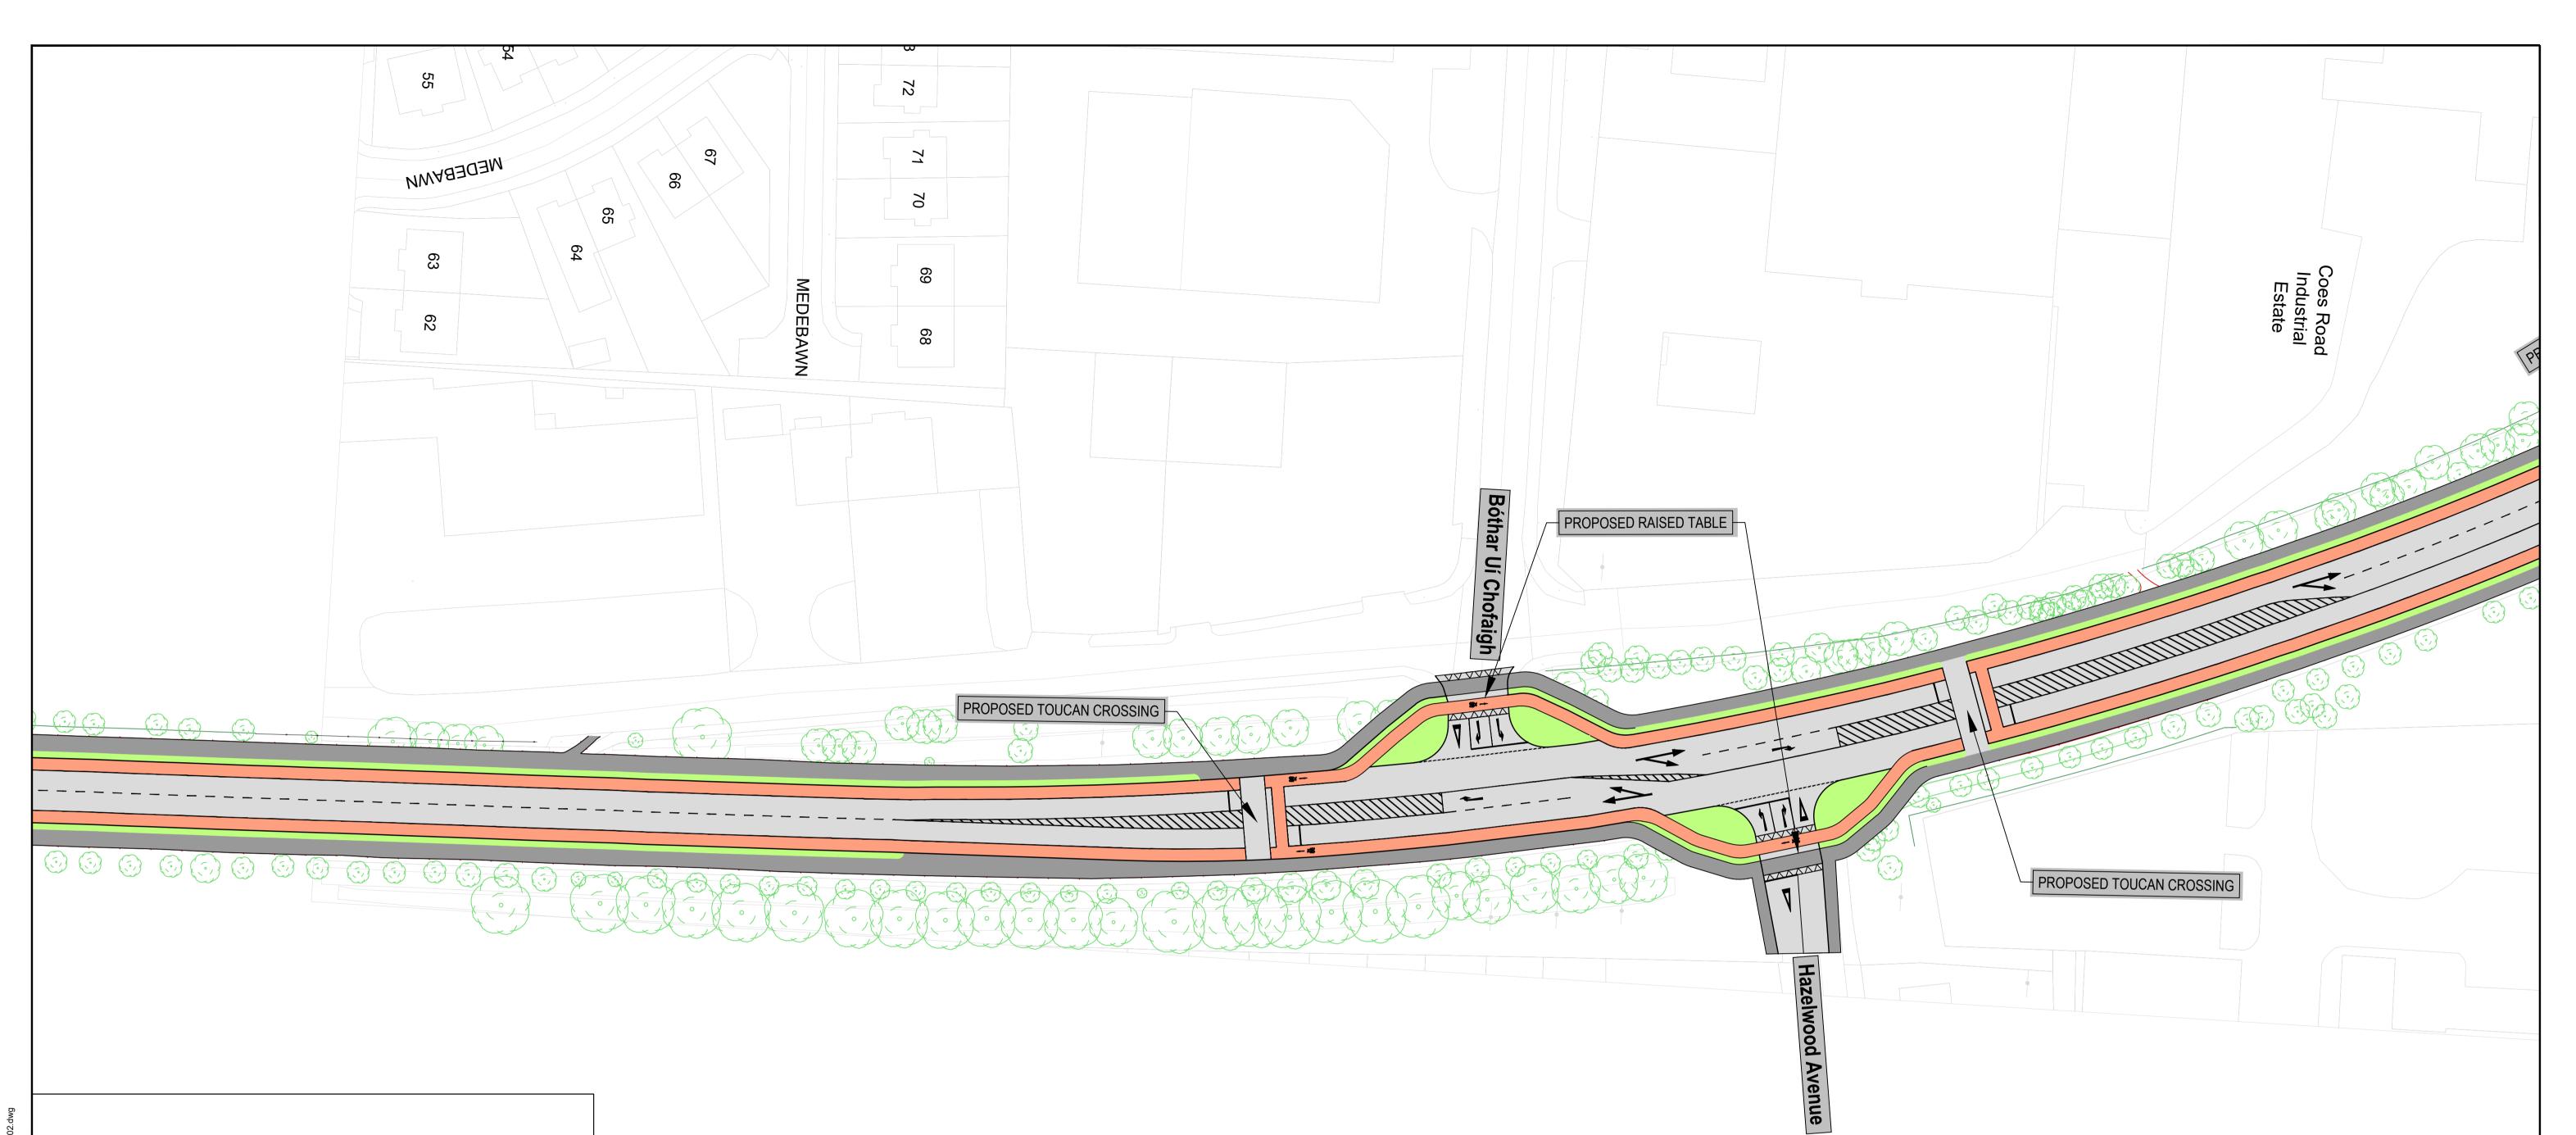

| LEGEND:<br>BUS LANE<br>CYCLE TRACK<br>FOOTPATH<br>CARRIAGEWAY<br>GRASS AREA / VERGE<br>SHARED AREA<br>SHARED AREA<br>BUS STOP LOCATIONS<br>EXISTING TREE TO BE RETAINED<br>EXISTING TREE TO BE RETAINED |     |                                                                                                                                                       |  |             |
|-----------------------------------------------------------------------------------------------------------------------------------------------------------------------------------------------------------------------------------------------------------------------------------------------------------------------------------------------------------------------------------------------------------------------------------------------------------------------------------------------------------------------------------------|-----|-------------------------------------------------------------------------------------------------------------------------------------------------------|--|-------------|
| LEGEND:<br>BUS LANE<br>CYCLE TRACK<br>CYCLE TRACK<br>CYCLE TRACK<br>GRASS AREA / VERGE<br>SHARED AREA<br>SHARED AREA<br>BUS STOP LOCATIONS<br>EXISTING TREE TO BE RETAINED<br>EXISTING TREE TO BE REMOVED                                                                                                                                                                                                                                                                                                                               |     |                                                                                                                                                       |  |             |
| CYCLE TRACK<br>FOOTPATH<br>CARRIAGEWAY<br>GRASS AREA / VERGE<br>SHARED AREA<br>BUS STOP LOCATIONS<br>EXISTING TREE TO BE RETAINED<br>EXISTING TREE TO BE REMOVED                                                                                                                                                                                                                                                                                                                                                                        | NCE |                                                                                                                                                       |  |             |
|                                                                                                                                                                                                                                                                                                                                                                                                                                                                                                                                         |     | CYCLE TRACK<br>FOOTPATH<br>CARRIAGEWAY<br>GRASS AREA / VERGE<br>SHARED AREA<br>BUS STOP LOCATIONS<br>EXISTING TREE TO BE RE<br>EXISTING TREE TO BE RE |  | Avenue Road |