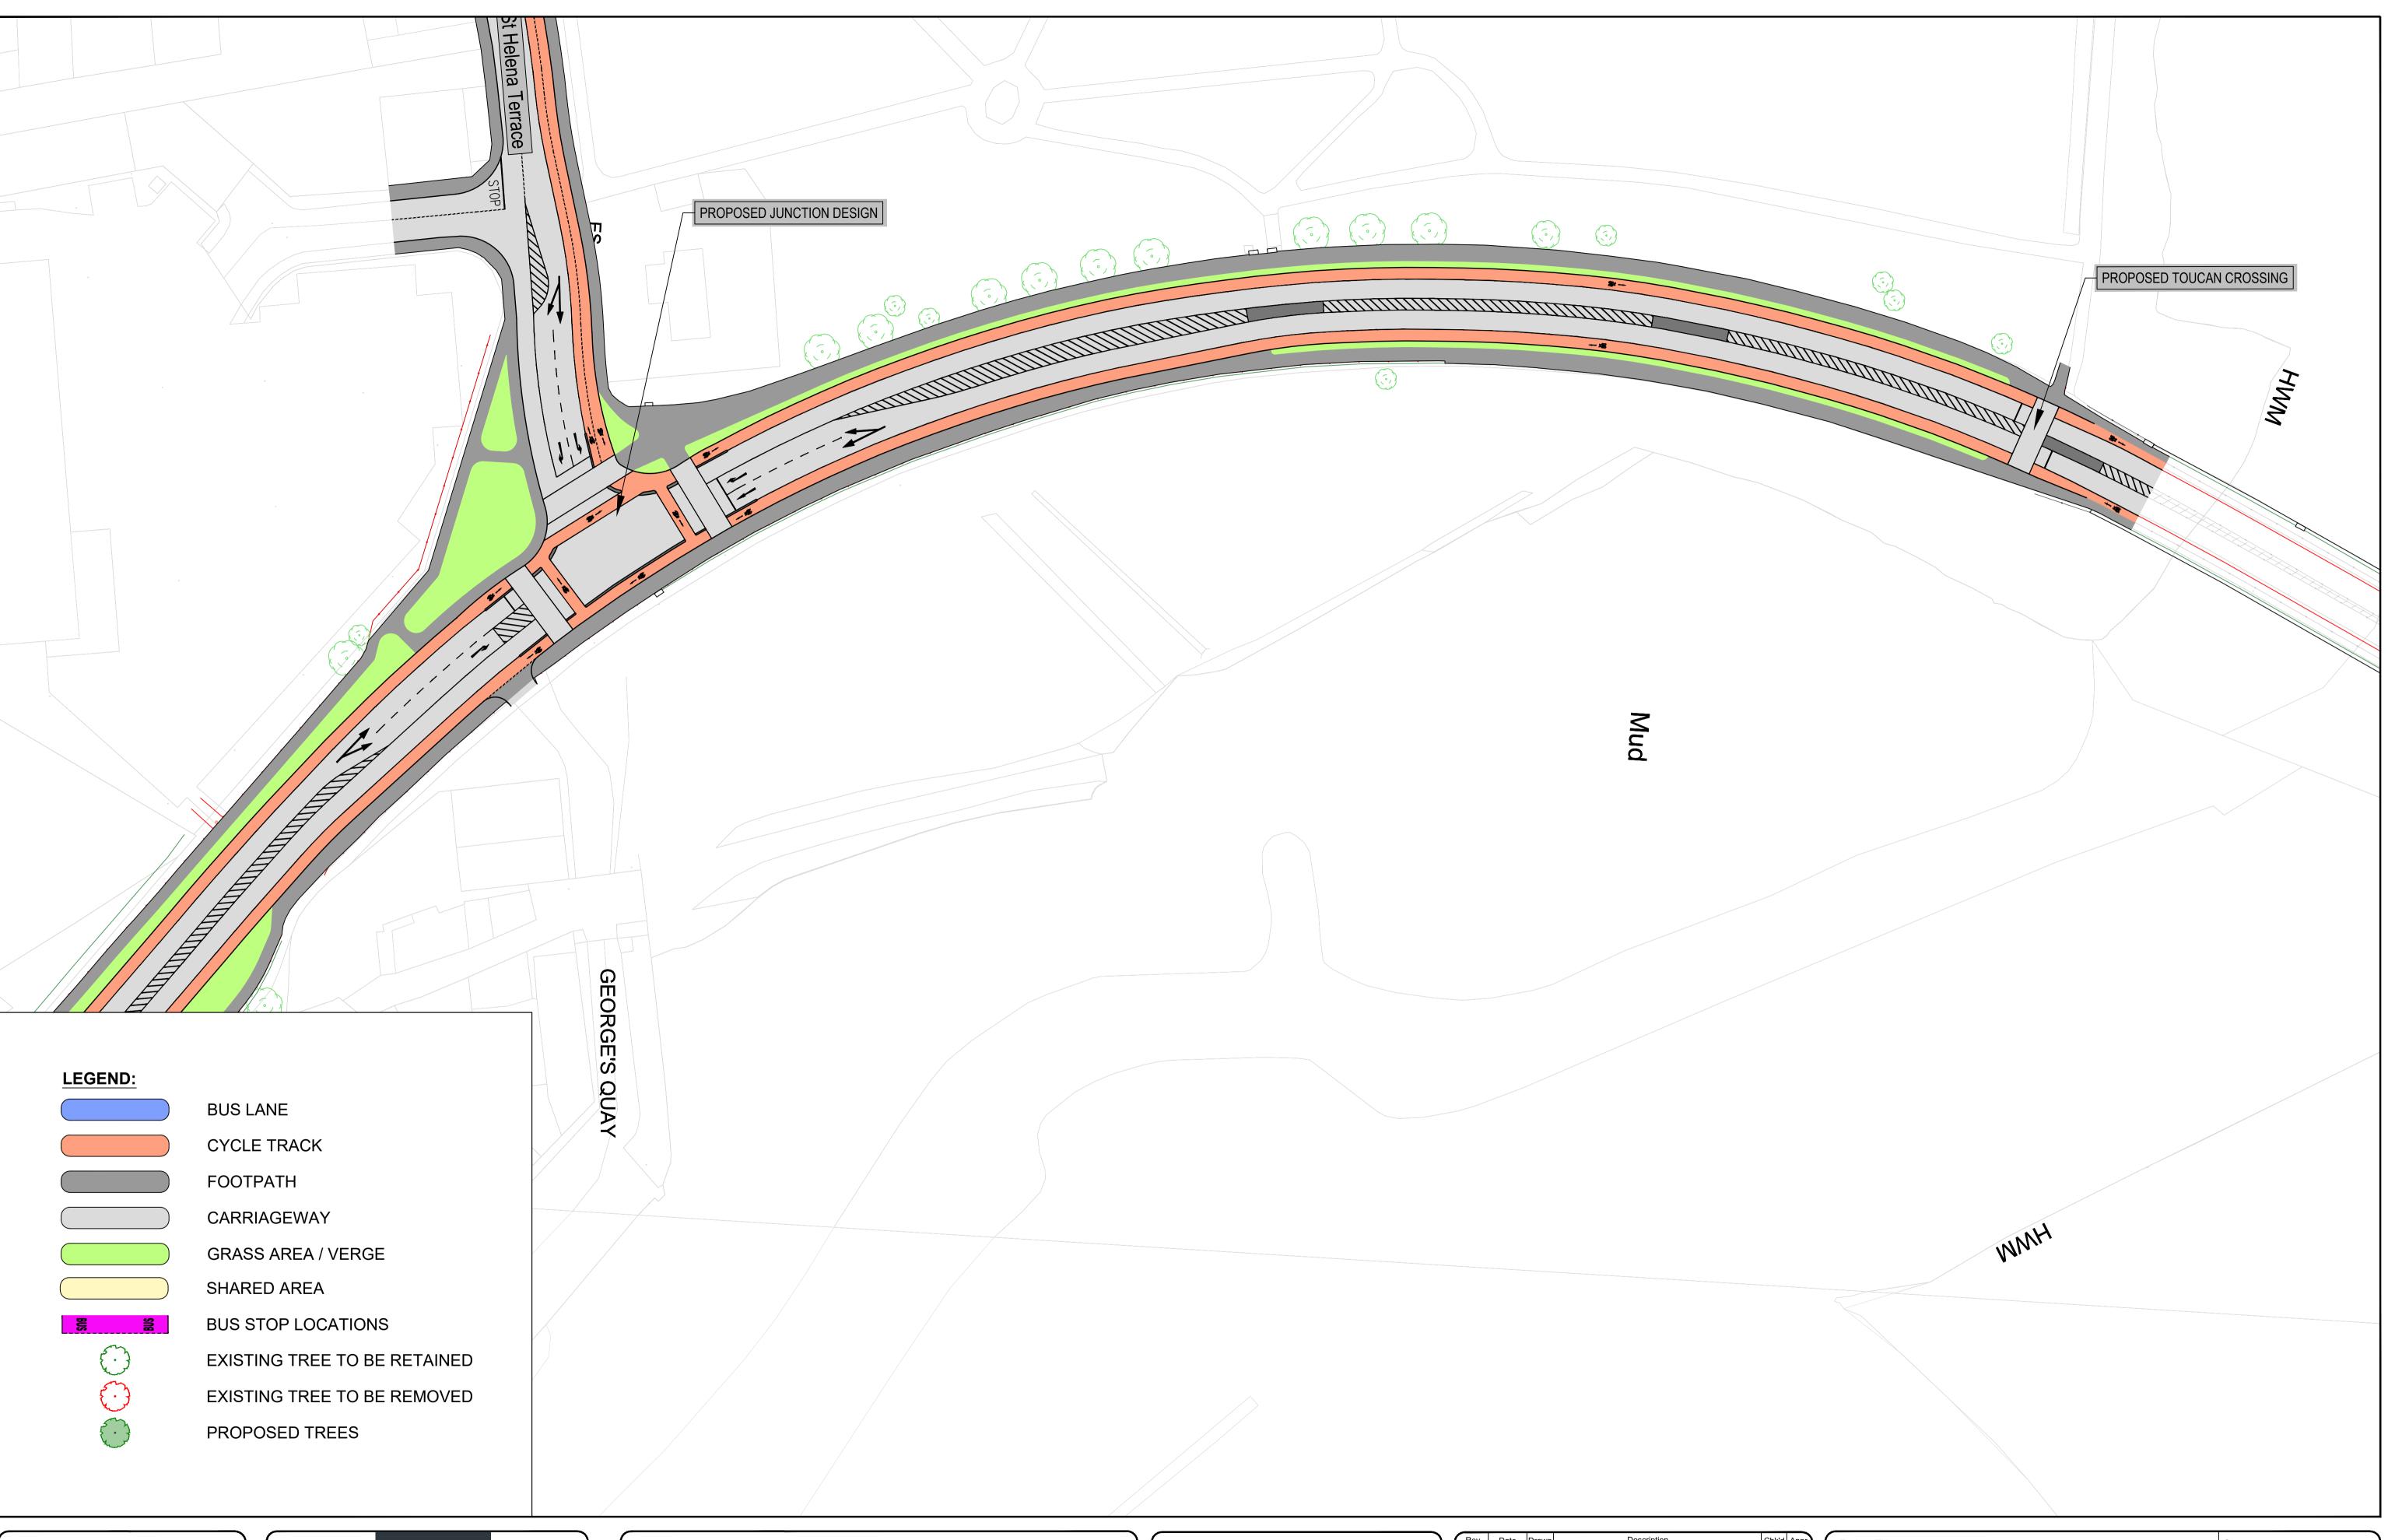

### **BUS LANE**

CYCLE TRACK

- FOOTPATH
- CARRIAGEWAY
- GRASS AREA / VERGE
- SHARED AREA
- **BUS STOP LOCATIONS**
- EXISTING TREE TO BE RETAINED
- EXISTING TREE TO BE REMOVED
- PROPOSED TREES