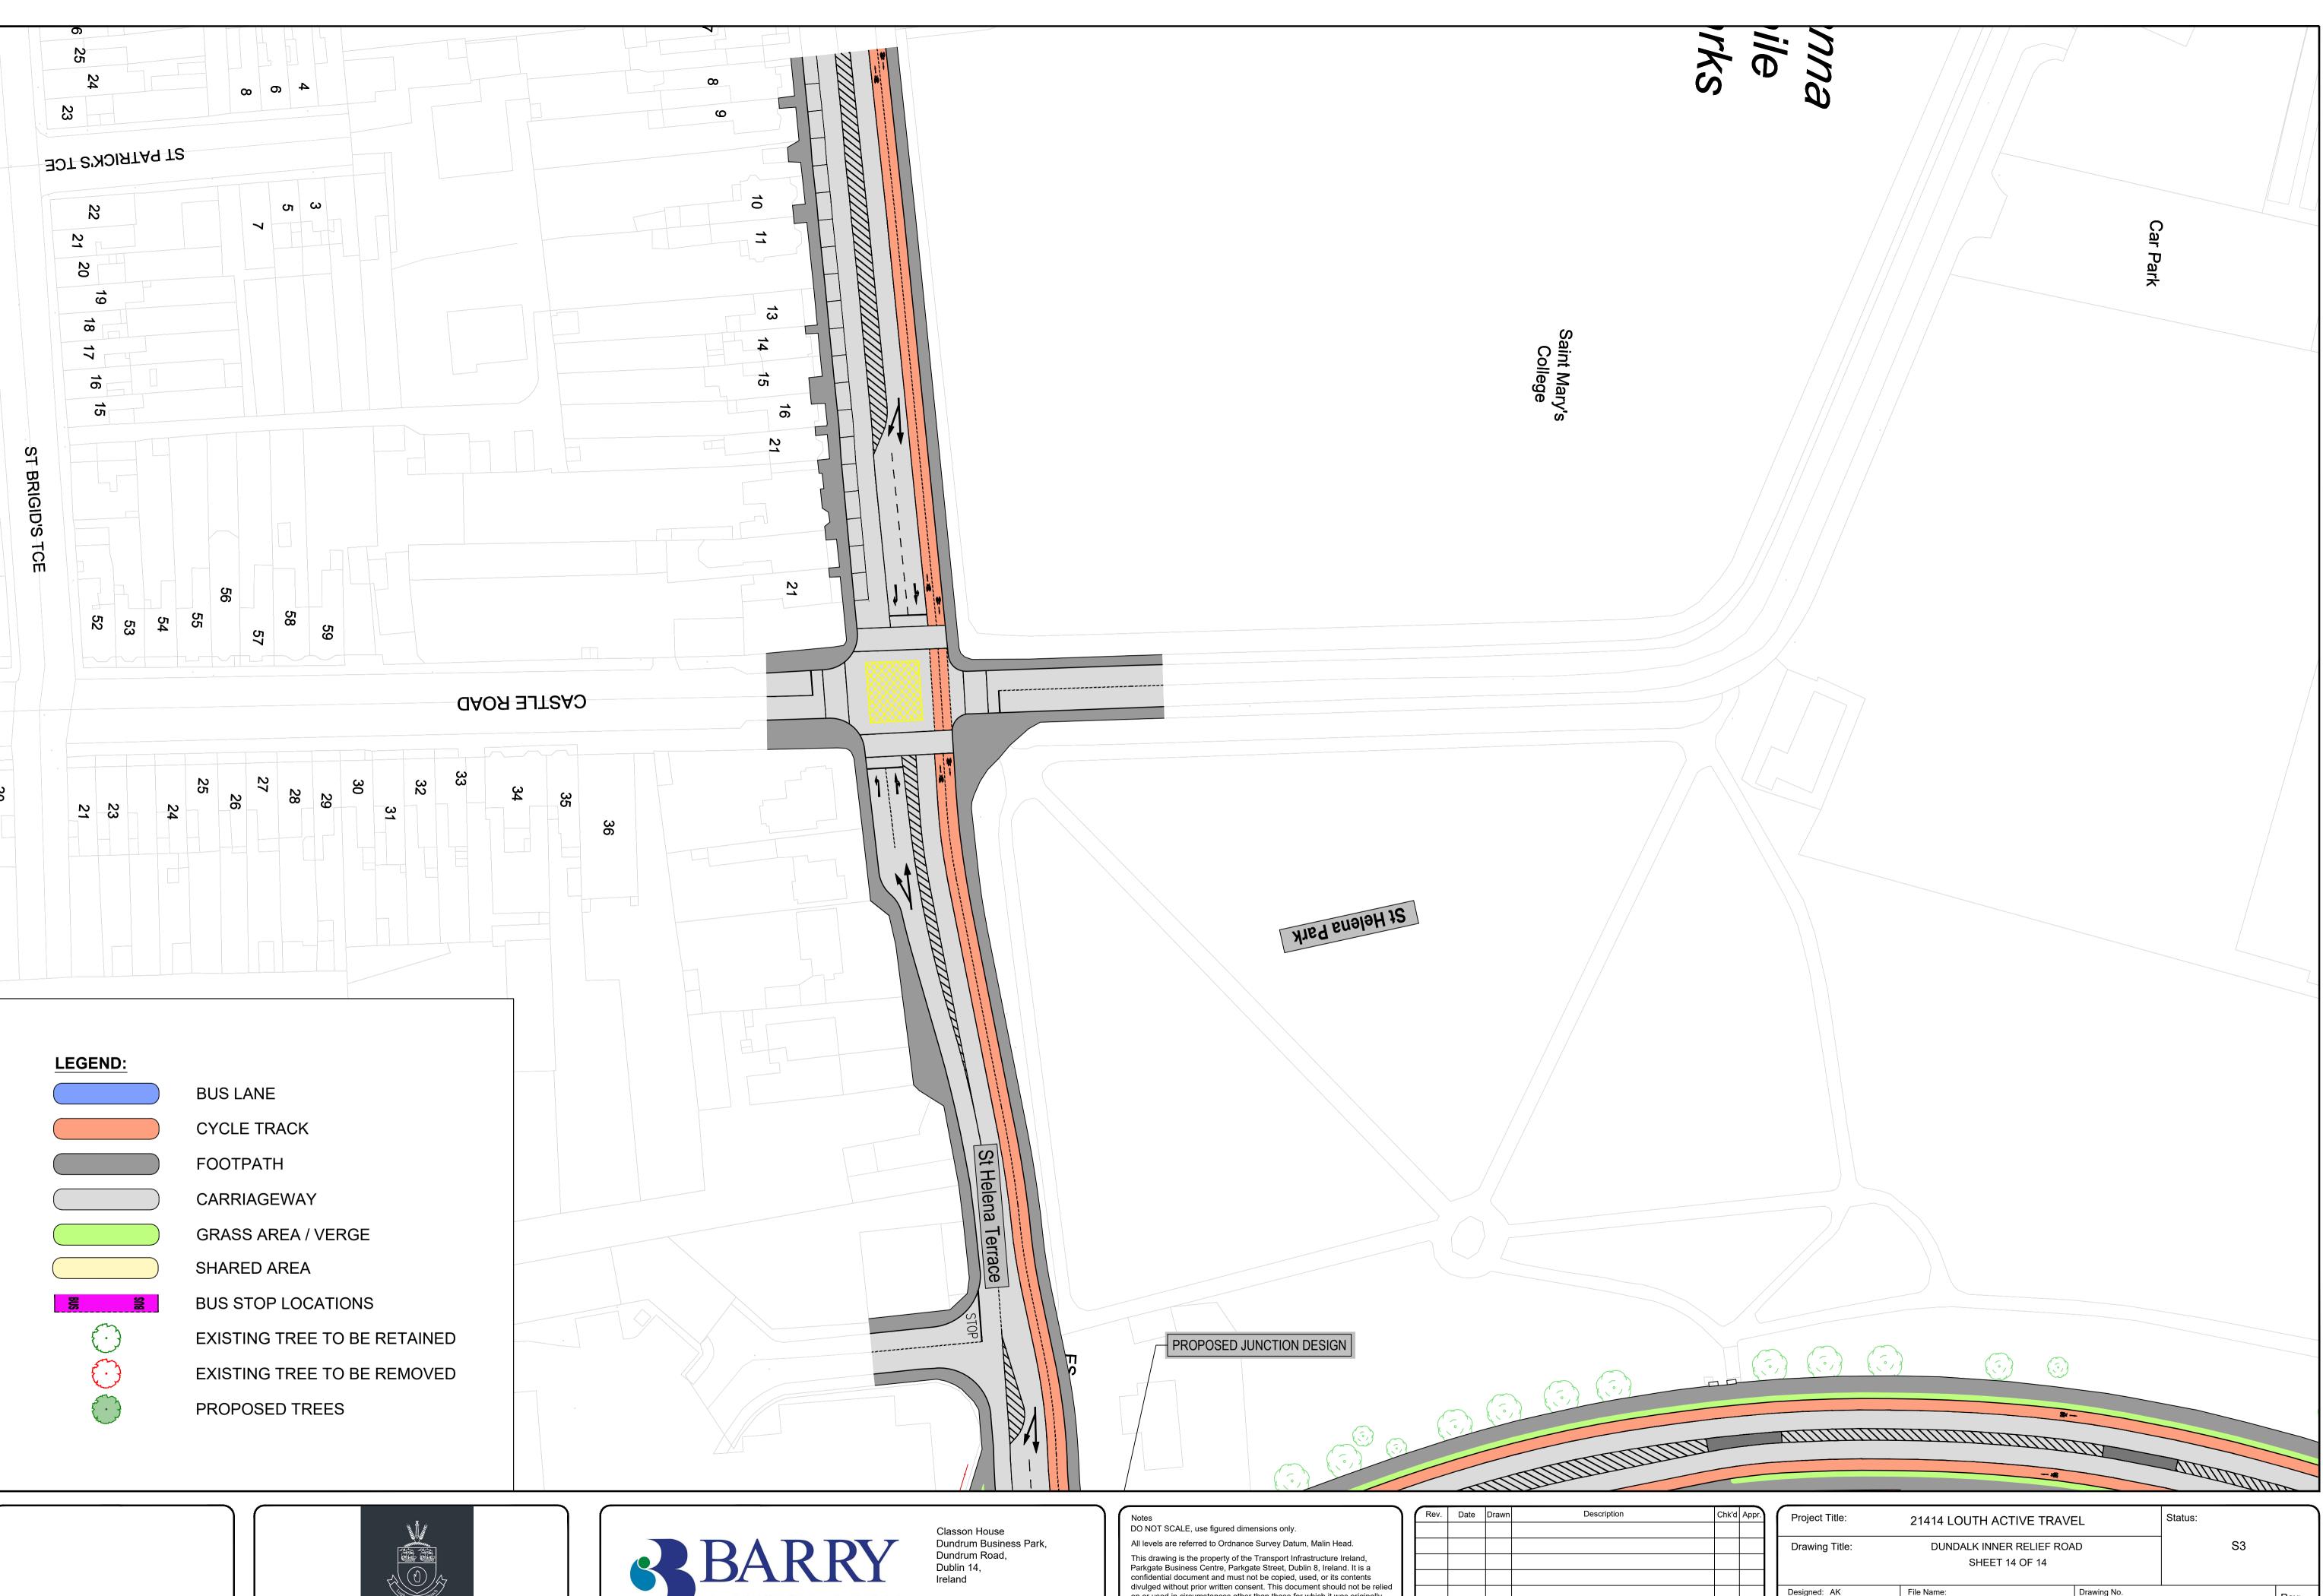

| LEGEND:                     |                              |
|-----------------------------|------------------------------|
|                             | BUS LANE                     |
|                             | CYCLE TRACK                  |
|                             | FOOTPATH                     |
|                             | CARRIAGEWAY                  |
|                             | GRASS AREA / VERGE           |
|                             | SHARED AREA                  |
| <b>SNB</b>                  | BUS STOP LOCATIONS           |
| $\mathbf{\bigcirc}$         | EXISTING TREE TO BE RETAINED |
| $\bigcirc$                  | EXISTING TREE TO BE REMOVED  |
| $\mathbf{\mathbf{\hat{C}}}$ | PROPOSED TREES               |
|                             |                              |
|                             |                              |