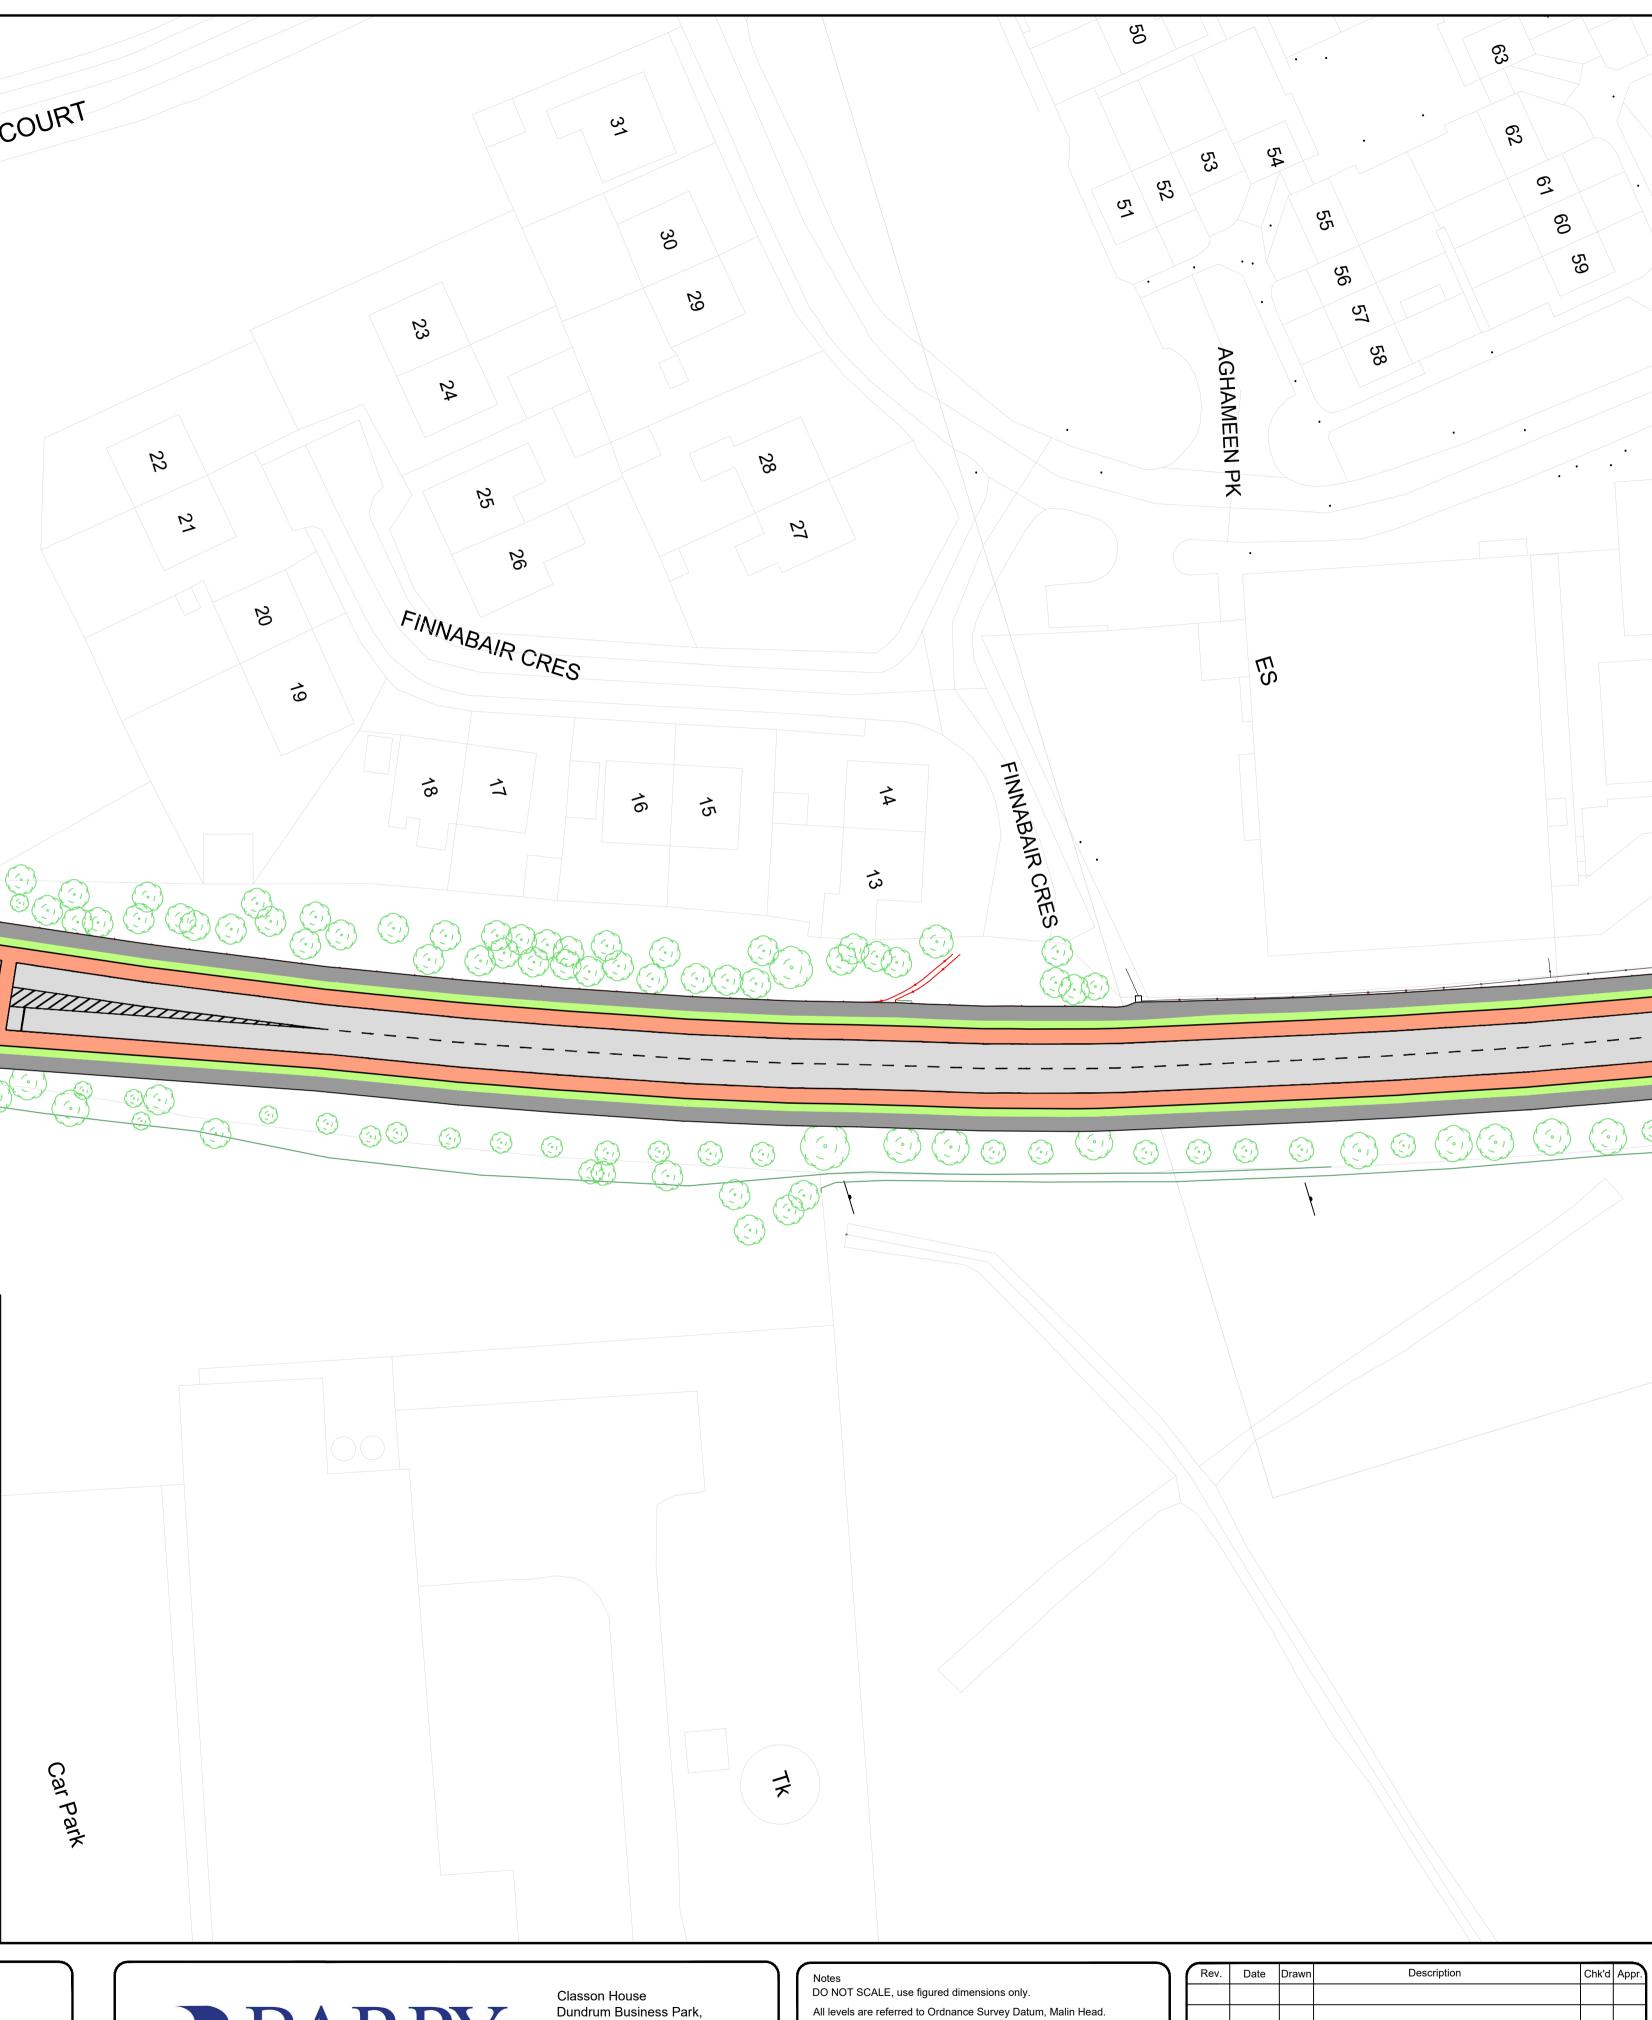

| Drawing Title: | DUNDALK INNER RE   | S3          |                          |      |  |
|----------------|--------------------|-------------|--------------------------|------|--|
|                | SHEET 6 OF         | - 14        |                          |      |  |
|                |                    |             |                          |      |  |
| Designed: AK   | File Name:         | Drawing No. |                          | Rev: |  |
| Drawn: AK      |                    |             |                          | P02  |  |
| Approved:      | Scale at A1: 1:500 | 21414-BT-   | 21414-BT-ZZ-ZZ-DR-Z-0013 |      |  |
| Checked:       | Date: 03/07/2023   |             |                          |      |  |

| LEGEND:<br>BUS LANE<br>CYCLE TRACK<br>FOOTPATH<br>CARRIAGEWAY<br>GRASS AREA / VERGE<br>SHARED AREA<br>SHARED AREA<br>BUS STOP LOCATIONS<br>EXISTING TREE TO BE RETAINED<br>EXISTING TREE TO BE RETAINED |     |                                                                                                                                                       |  |             |
|-----------------------------------------------------------------------------------------------------------------------------------------------------------------------------------------------------------------------------------------------------------------------------------------------------------------------------------------------------------------------------------------------------------------------------------------------------------------------------------------------------------------------------------------|-----|-------------------------------------------------------------------------------------------------------------------------------------------------------|--|-------------|
| LEGEND:<br>BUS LANE<br>CYCLE TRACK<br>CYCLE TRACK<br>CYCLE TRACK<br>GRASS AREA / VERGE<br>SHARED AREA<br>SHARED AREA<br>BUS STOP LOCATIONS<br>EXISTING TREE TO BE RETAINED<br>EXISTING TREE TO BE REMOVED                                                                                                                                                                                                                                                                                                                               |     |                                                                                                                                                       |  |             |
| CYCLE TRACK<br>FOOTPATH<br>CARRIAGEWAY<br>GRASS AREA / VERGE<br>SHARED AREA<br>BUS STOP LOCATIONS<br>EXISTING TREE TO BE RETAINED<br>EXISTING TREE TO BE REMOVED                                                                                                                                                                                                                                                                                                                                                                        | NCE |                                                                                                                                                       |  |             |
|                                                                                                                                                                                                                                                                                                                                                                                                                                                                                                                                         |     | CYCLE TRACK<br>FOOTPATH<br>CARRIAGEWAY<br>GRASS AREA / VERGE<br>SHARED AREA<br>BUS STOP LOCATIONS<br>EXISTING TREE TO BE RE<br>EXISTING TREE TO BE RE |  | Avenue Road |