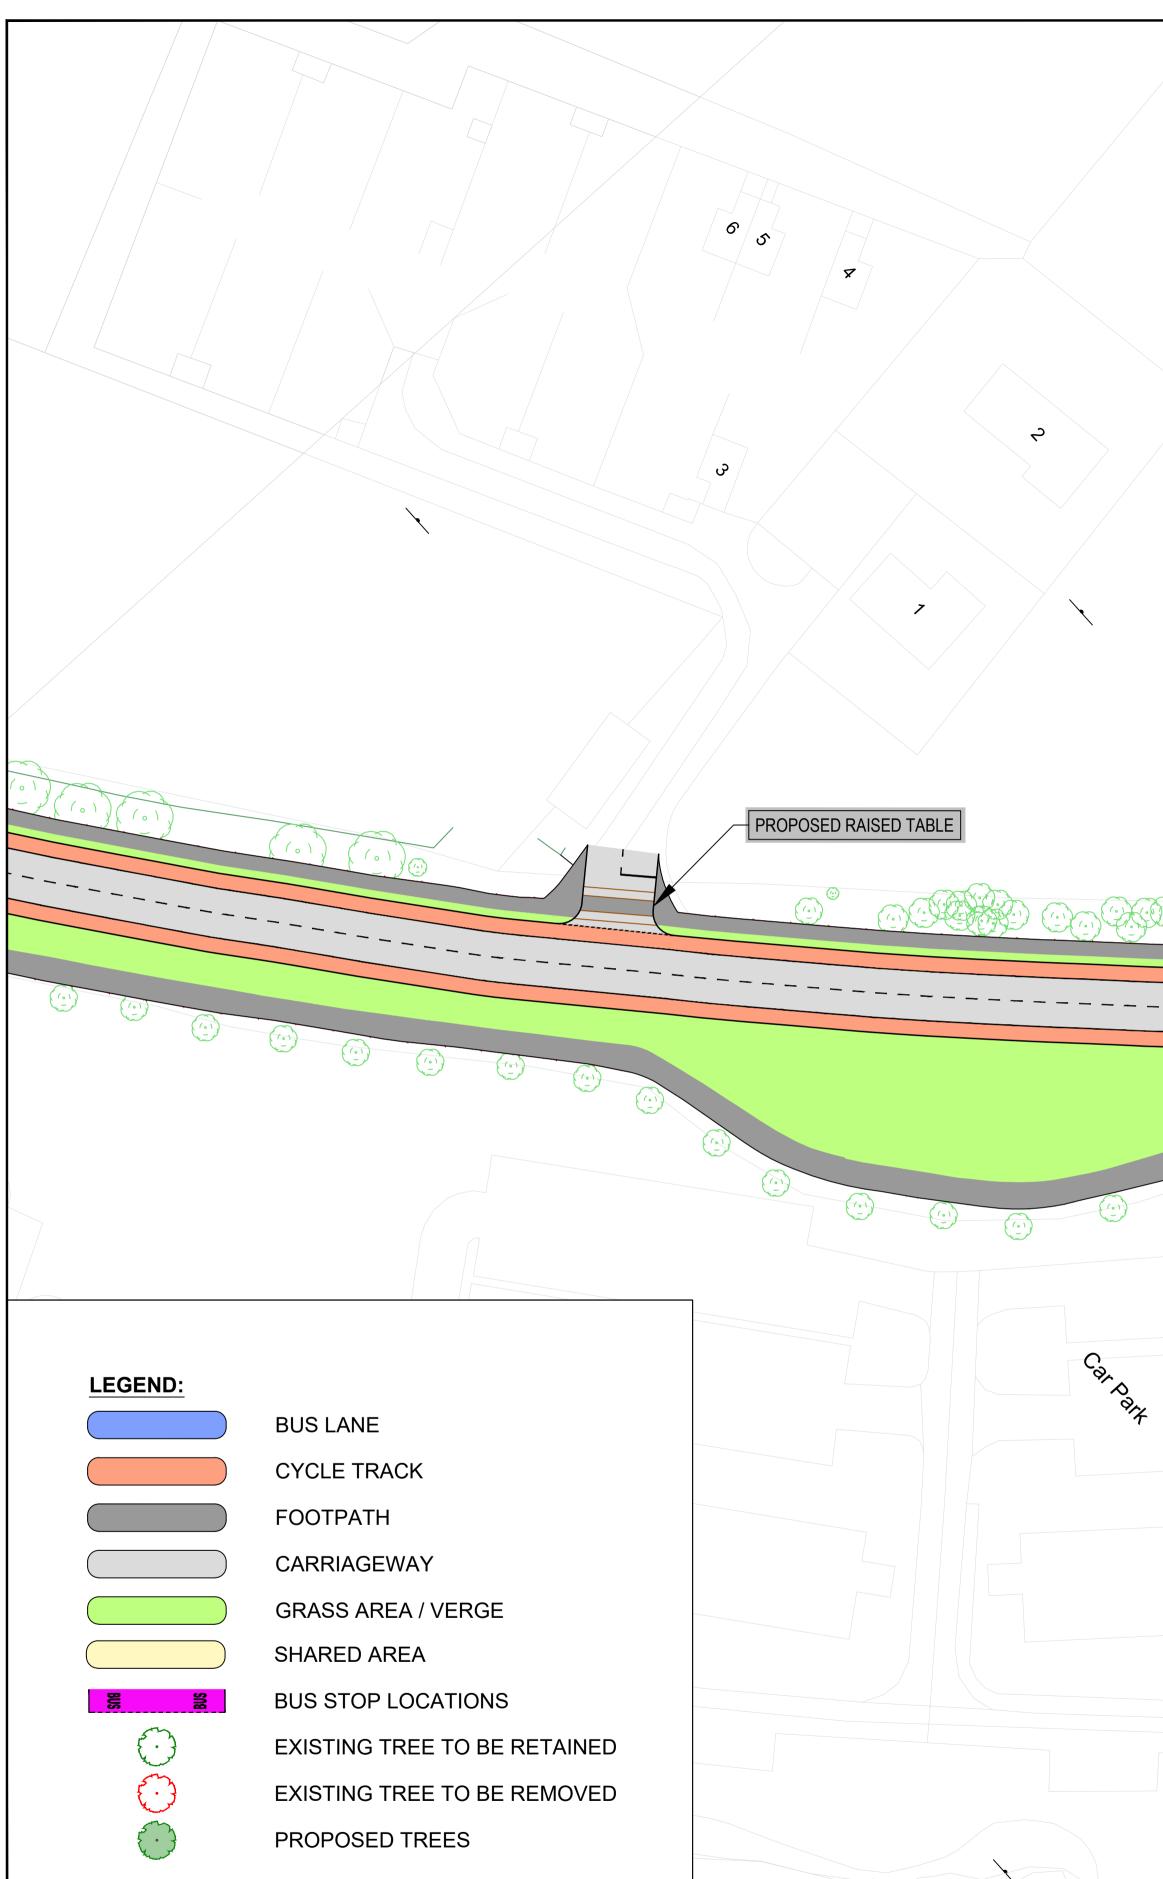

| LEGEND:                     |                              |
|-----------------------------|------------------------------|
|                             | BUS LANE                     |
|                             | CYCLE TRACK                  |
|                             | FOOTPATH                     |
|                             | CARRIAGEWAY                  |
|                             | GRASS AREA / VERGE           |
|                             | SHARED AREA                  |
| <b>SNB</b>                  | BUS STOP LOCATIONS           |
| $\mathbf{\bigcirc}$         | EXISTING TREE TO BE RETAINED |
| $\bigcirc$                  | EXISTING TREE TO BE REMOVED  |
| $\mathbf{\mathbf{\hat{C}}}$ | PROPOSED TREES               |
|                             |                              |
|                             |                              |