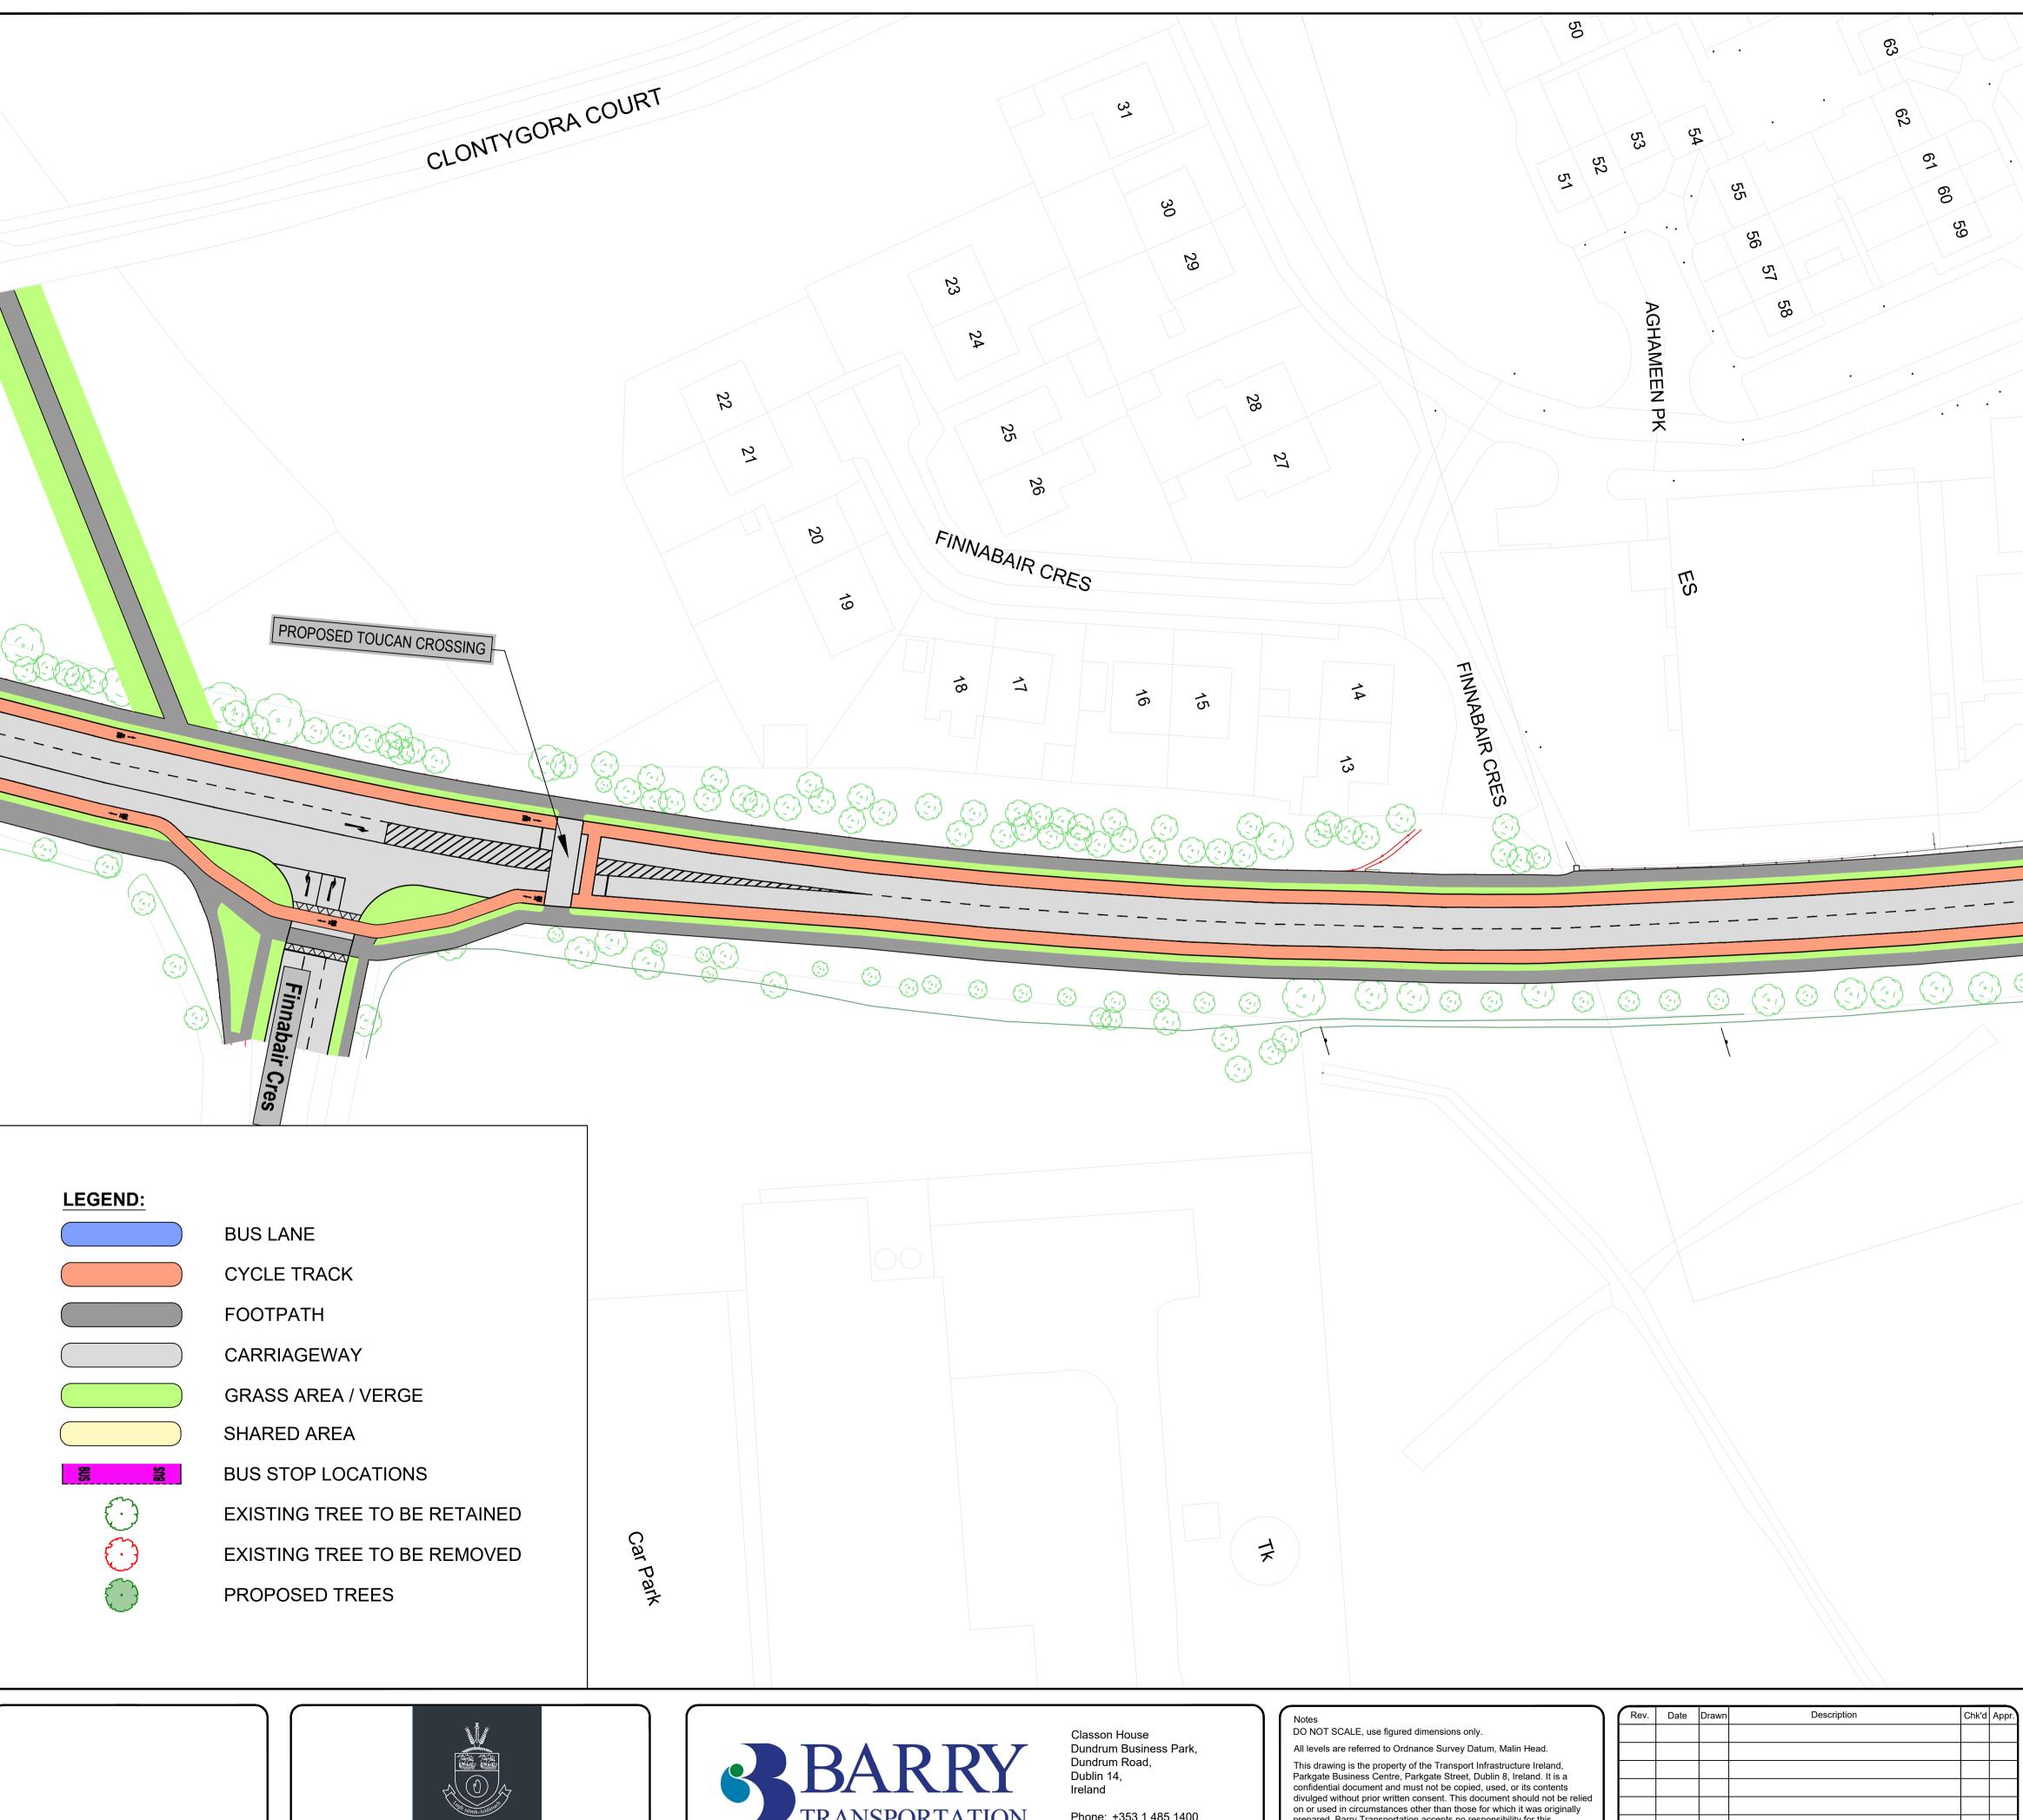

| Rev. | Date       | Drawn | Description               | Chk'd Appr. | Project Title: | Project Title: 21414 LOUTH ACTIVE TRAVEL Status: |                          |    |      |
|------|------------|-------|---------------------------|-------------|----------------|--------------------------------------------------|--------------------------|----|------|
|      |            |       |                           |             | Drawing Title: | DUNDALK INNER RELIEF RO<br>SHEET 5 OF 14         | AD                       | S3 |      |
|      |            |       |                           |             | Designed: AK   | File Name:                                       | Drawing No.              | •  | Rev: |
|      |            |       |                           |             | Drawn: AK      |                                                  |                          |    | P02  |
| P02  | 03/07/2023 | AK    | FOR REVIEW                |             | Approved:      | Scale at A1: 1:500                               | 21414-BT-ZZ-ZZ-DR-Z-0013 |    |      |
| P01  | 19-12-2022 | CPT   | DUNDALK INNER RELIEF ROAD |             | Checked:       | Date: 03/07/2023                                 |                          |    |      |

| Drawing Title: | DUNDALK INNER RE   | S3          |                          |      |  |
|----------------|--------------------|-------------|--------------------------|------|--|
|                | SHEET 6 OF         | - 14        |                          |      |  |
|                |                    |             |                          |      |  |
| Designed: AK   | File Name:         | Drawing No. |                          | Rev: |  |
| Drawn: AK      |                    |             |                          | P02  |  |
| Approved:      | Scale at A1: 1:500 | 21414-BT-   | 21414-BT-ZZ-ZZ-DR-Z-0013 |      |  |
| Checked:       | Date: 03/07/2023   |             |                          |      |  |

| LEGEND:<br>BUS LANE<br>CYCLE TRACK<br>FOOTPATH<br>CARRIAGEWAY<br>GRASS AREA / VERGE<br>SHARED AREA<br>SHARED AREA<br>BUS STOP LOCATIONS<br>EXISTING TREE TO BE RETAINED<br>EXISTING TREE TO BE RETAINED |     |                                                                                                                                                       |  |             |
|-----------------------------------------------------------------------------------------------------------------------------------------------------------------------------------------------------------------------------------------------------------------------------------------------------------------------------------------------------------------------------------------------------------------------------------------------------------------------------------------------------------------------------------------|-----|-------------------------------------------------------------------------------------------------------------------------------------------------------|--|-------------|
| LEGEND:<br>BUS LANE<br>CYCLE TRACK<br>CYCLE TRACK<br>CYCLE TRACK<br>GRASS AREA / VERGE<br>SHARED AREA<br>SHARED AREA<br>BUS STOP LOCATIONS<br>EXISTING TREE TO BE RETAINED<br>EXISTING TREE TO BE REMOVED                                                                                                                                                                                                                                                                                                                               |     |                                                                                                                                                       |  |             |
| CYCLE TRACK<br>FOOTPATH<br>CARRIAGEWAY<br>GRASS AREA / VERGE<br>SHARED AREA<br>BUS STOP LOCATIONS<br>EXISTING TREE TO BE RETAINED<br>EXISTING TREE TO BE REMOVED                                                                                                                                                                                                                                                                                                                                                                        | NCE |                                                                                                                                                       |  |             |
|                                                                                                                                                                                                                                                                                                                                                                                                                                                                                                                                         |     | CYCLE TRACK<br>FOOTPATH<br>CARRIAGEWAY<br>GRASS AREA / VERGE<br>SHARED AREA<br>BUS STOP LOCATIONS<br>EXISTING TREE TO BE RE<br>EXISTING TREE TO BE RE |  | Avenue Road |