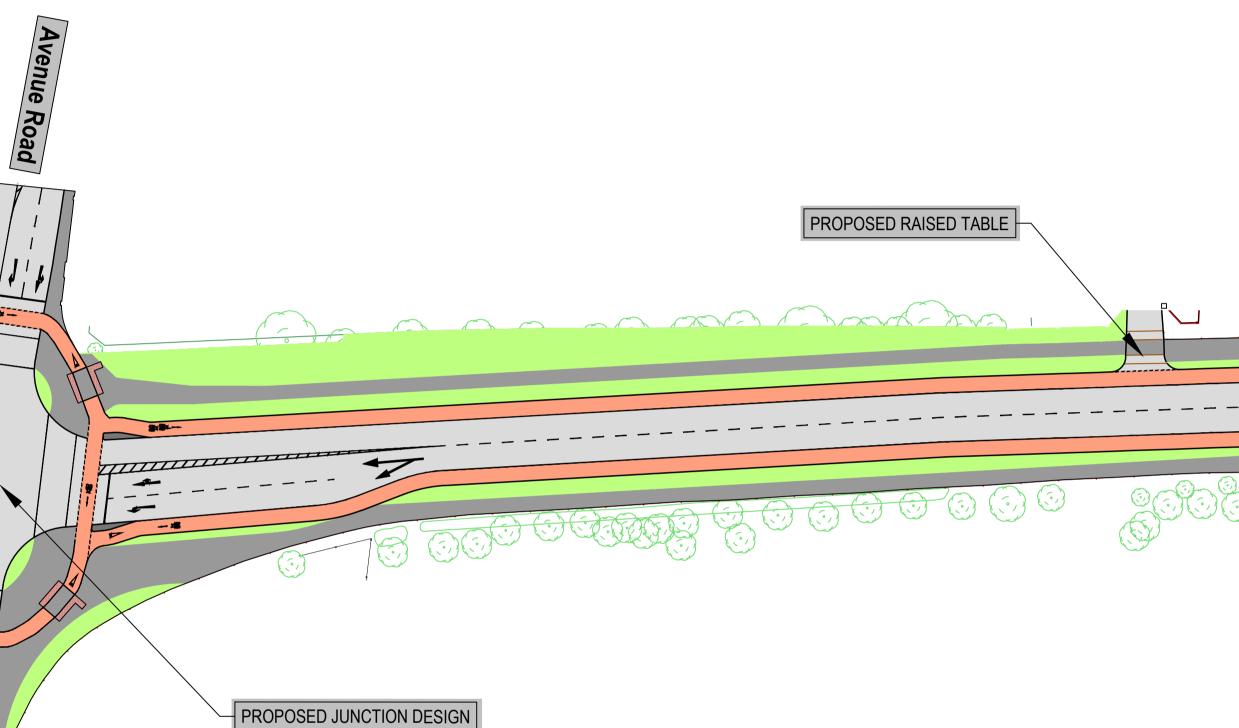

| LEGEND:                     |                              |
|-----------------------------|------------------------------|
|                             | BUS LANE                     |
|                             | CYCLE TRACK                  |
|                             | FOOTPATH                     |
|                             | CARRIAGEWAY                  |
|                             | GRASS AREA / VERGE           |
|                             | SHARED AREA                  |
| <b>SNB</b>                  | BUS STOP LOCATIONS           |
| $\mathbf{\bigcirc}$         | EXISTING TREE TO BE RETAINED |
| $\bigcirc$                  | EXISTING TREE TO BE REMOVED  |
| $\mathbf{\mathbf{\hat{C}}}$ | PROPOSED TREES               |
|                             |                              |
|                             |                              |