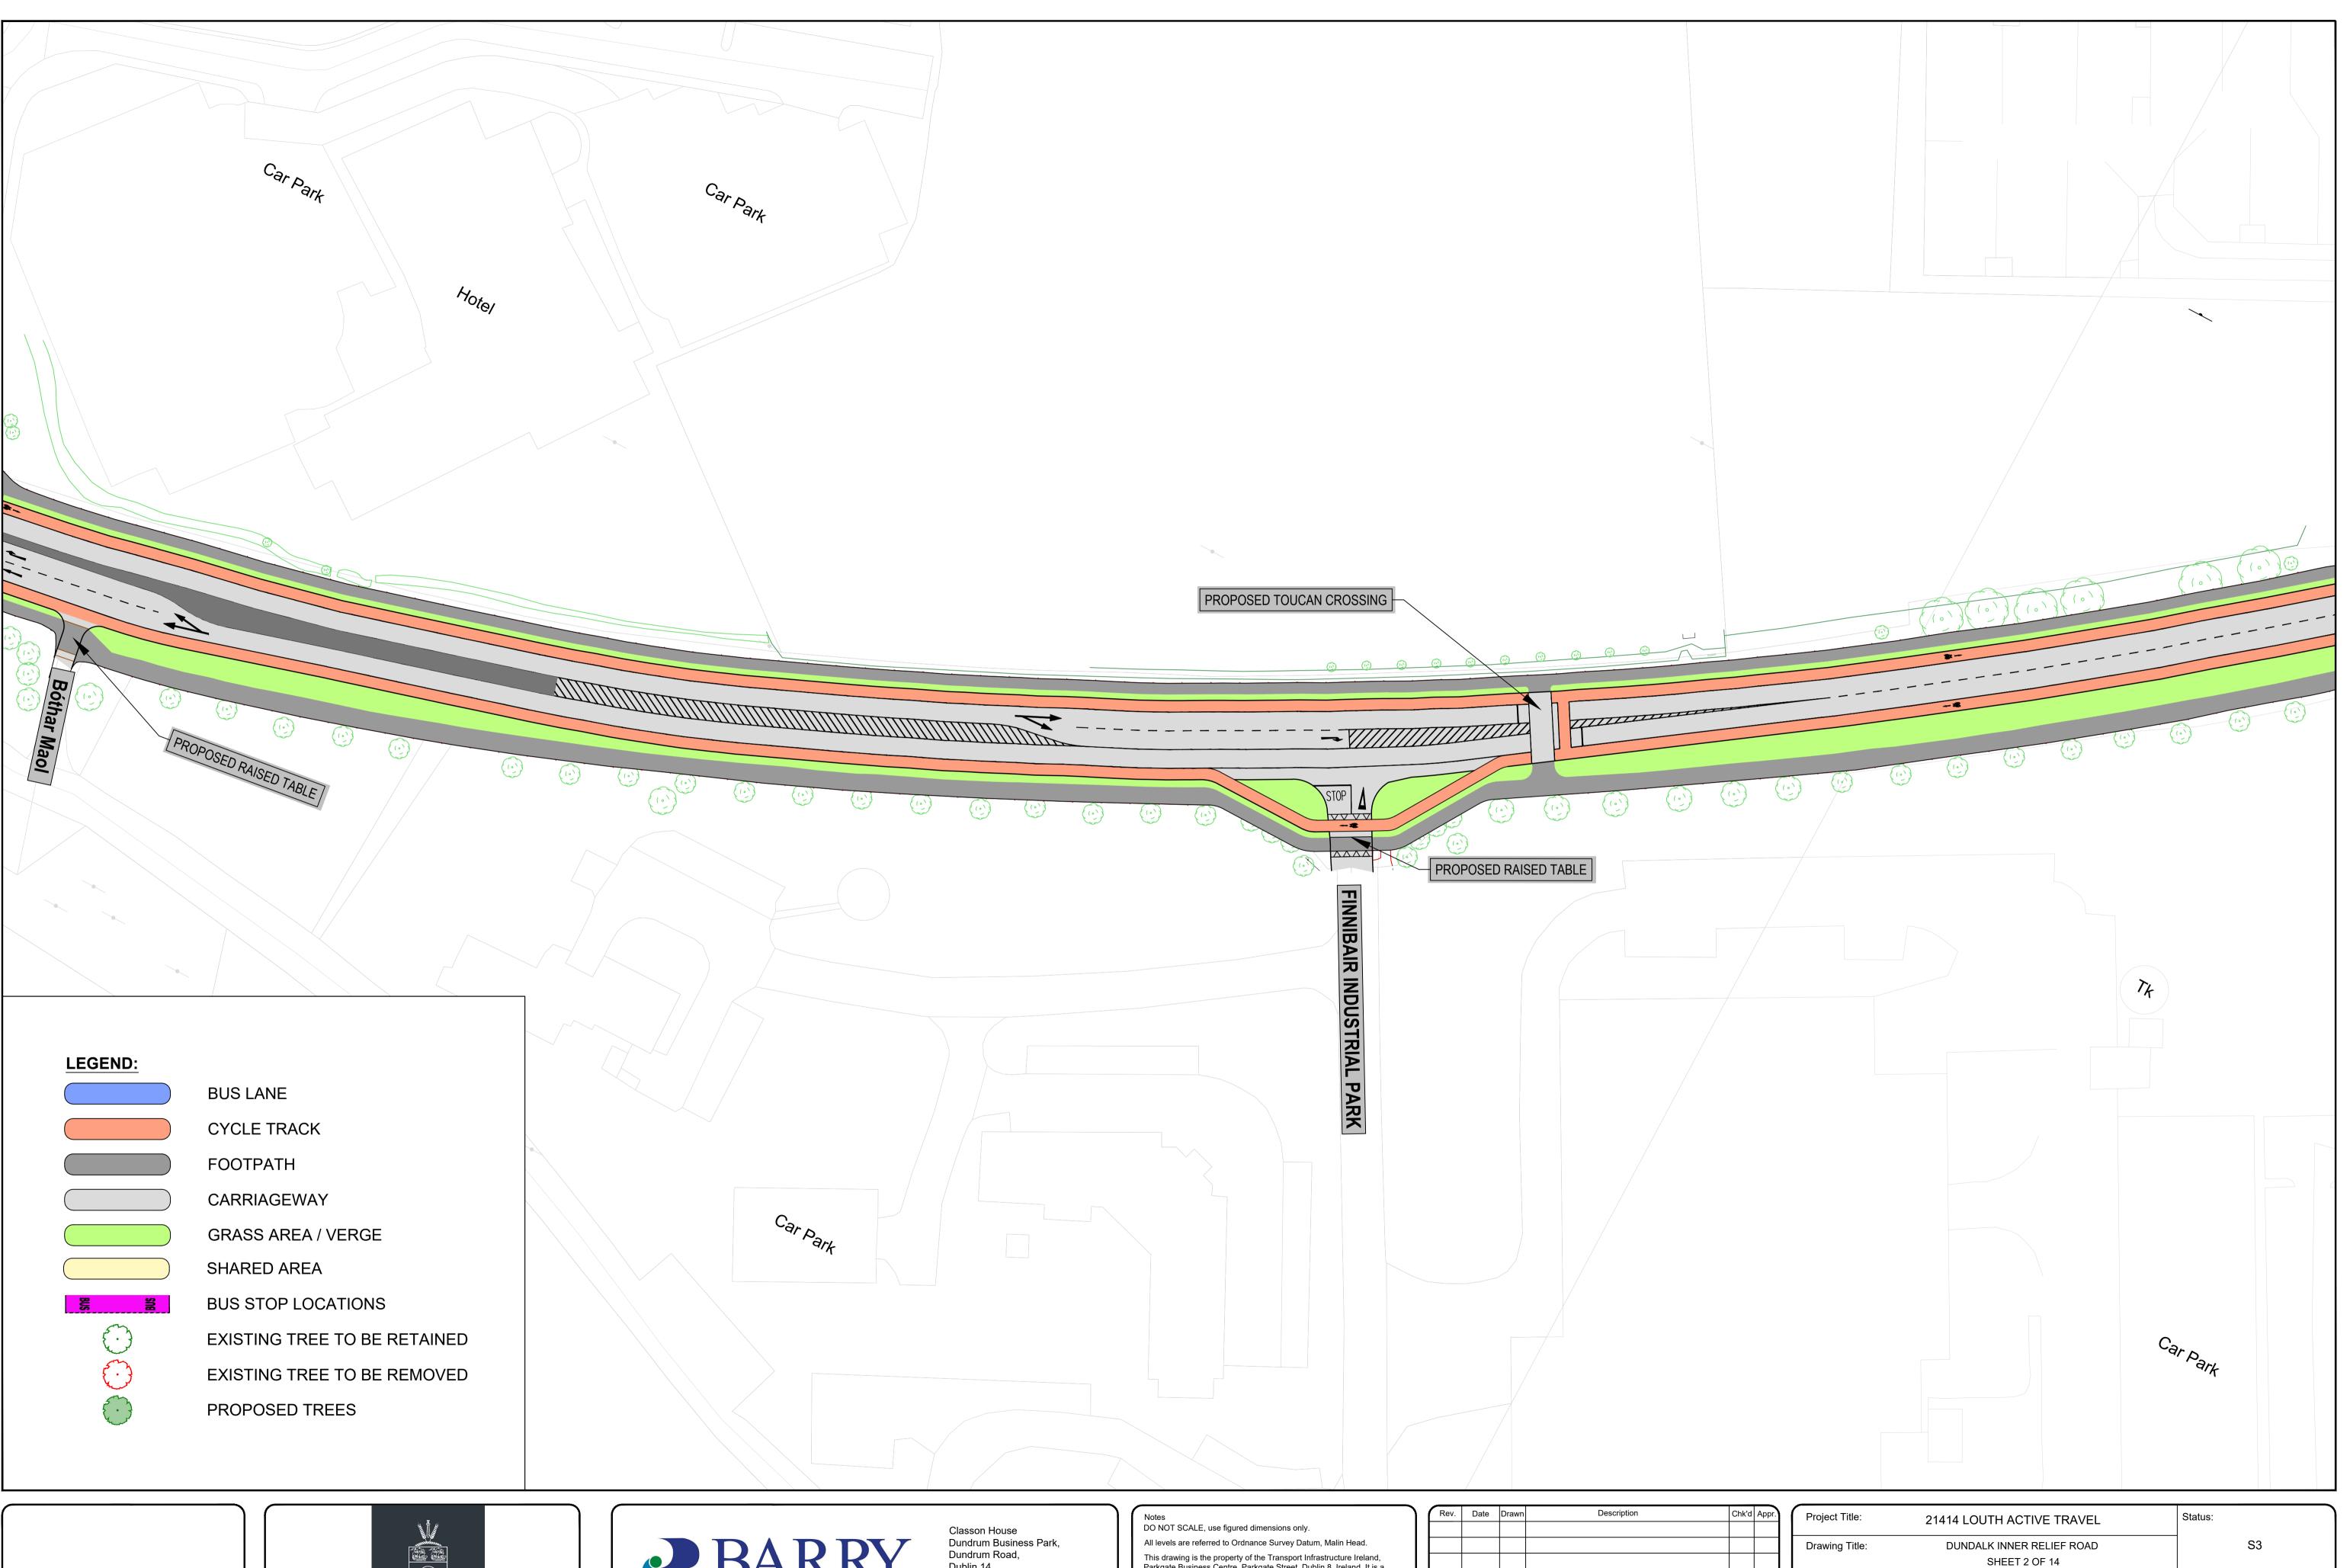

| LEGEND:                     |                              |
|-----------------------------|------------------------------|
|                             | BUS LANE                     |
|                             | CYCLE TRACK                  |
|                             | FOOTPATH                     |
|                             | CARRIAGEWAY                  |
|                             | GRASS AREA / VERGE           |
|                             | SHARED AREA                  |
| <b>SNB</b>                  | BUS STOP LOCATIONS           |
| $\mathbf{\bigcirc}$         | EXISTING TREE TO BE RETAINED |
| $\bigcirc$                  | EXISTING TREE TO BE REMOVED  |
| $\mathbf{\mathbf{\hat{C}}}$ | PROPOSED TREES               |
|                             |                              |
|                             |                              |