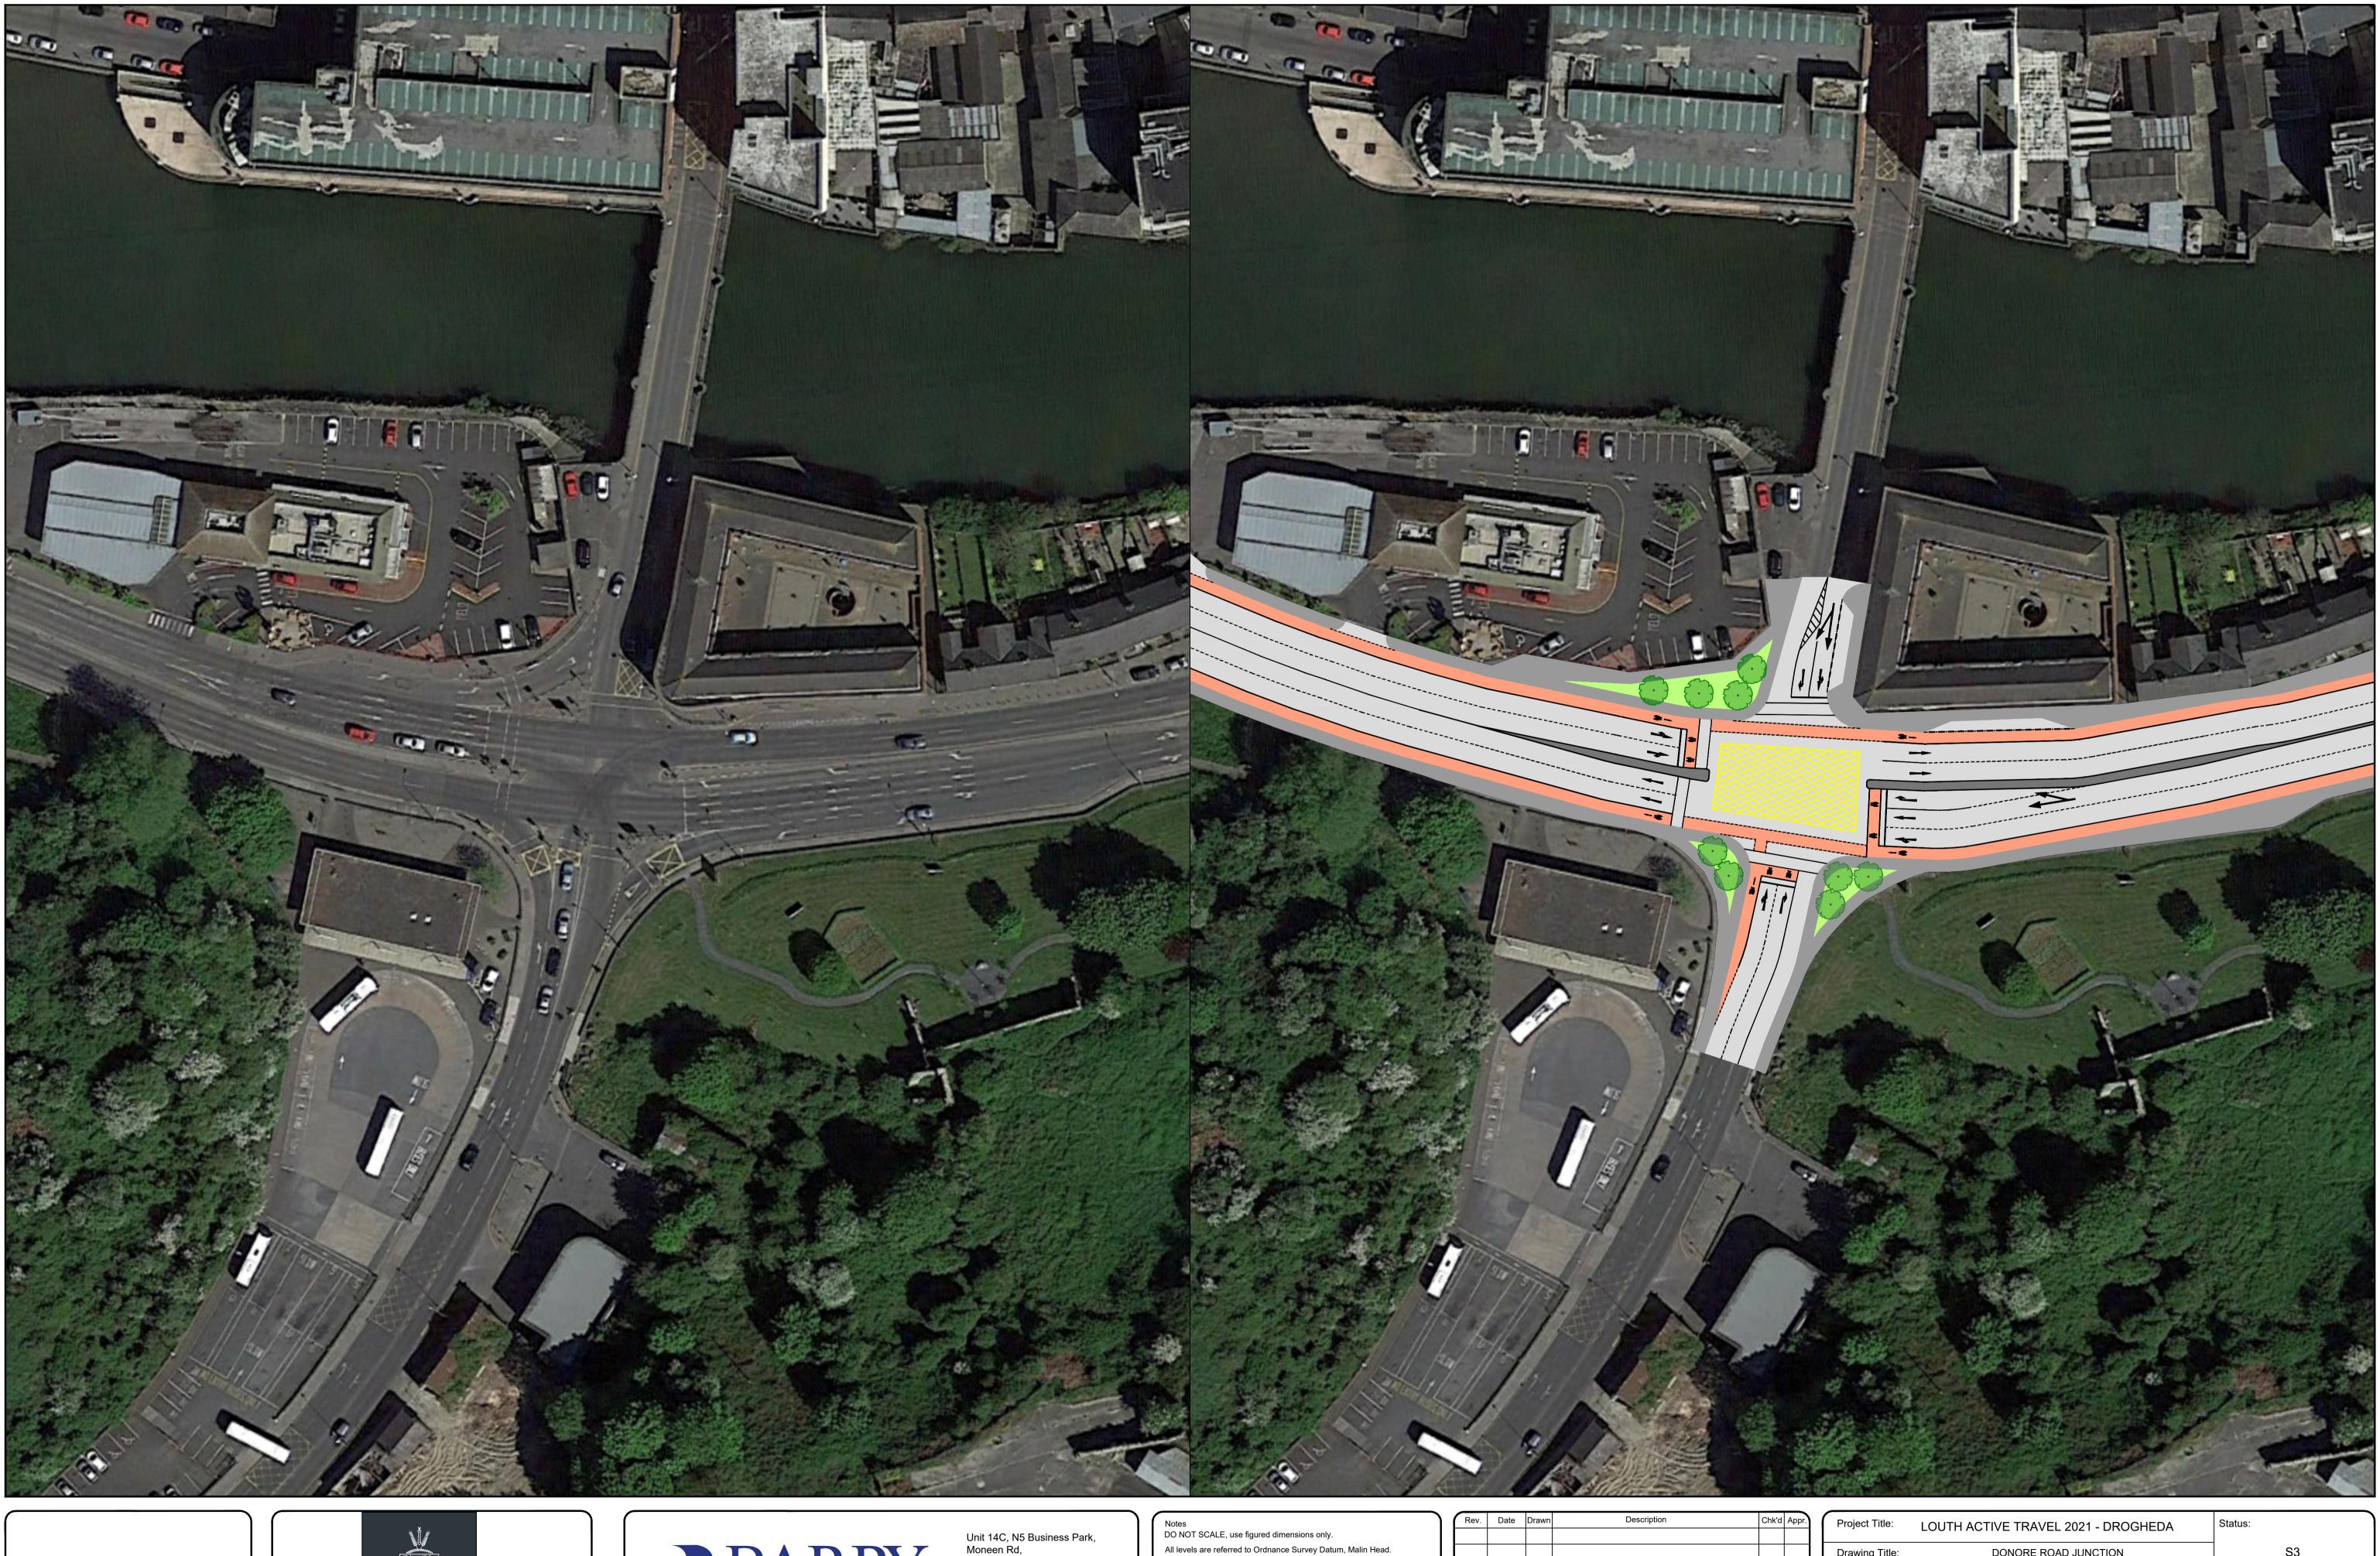

| Rev. | Date       | Drawn | Description                                 | Chk'd | Appr. | $\int$ | Project Title: LOUTH ACTIVE TRAVEL 2021 - DROGHEDA |     | OGHEDA               | Status:                  |    |      |
|------|------------|-------|---------------------------------------------|-------|-------|--------|----------------------------------------------------|-----|----------------------|--------------------------|----|------|
|      |            |       |                                             |       |       |        | Drawing Title:                                     |     | DONORE ROAD JUNCTION |                          | S3 |      |
|      |            |       |                                             |       |       |        |                                                    |     |                      |                          |    |      |
|      |            |       |                                             |       |       |        | Designed: /                                        | AK  | File Name:           | Drawing No.              |    | Rev: |
|      |            |       |                                             |       |       |        | Drawn:                                             | AK  |                      | 21415-BT-ZZ-ZZ-DR-Z-0020 |    | P01  |
|      |            |       |                                             |       |       |        | Approved: I                                        | DOK | Scale at A1: 1:500   |                          |    |      |
| P01  | 05/10/2023 | AK    | OPTION 1 - TWO TRAFFIC LANES CONCEPT DESIGN | DOK   | DOK   |        | Checked: I                                         | DOK | Date: 05/10/2023     |                          |    |      |