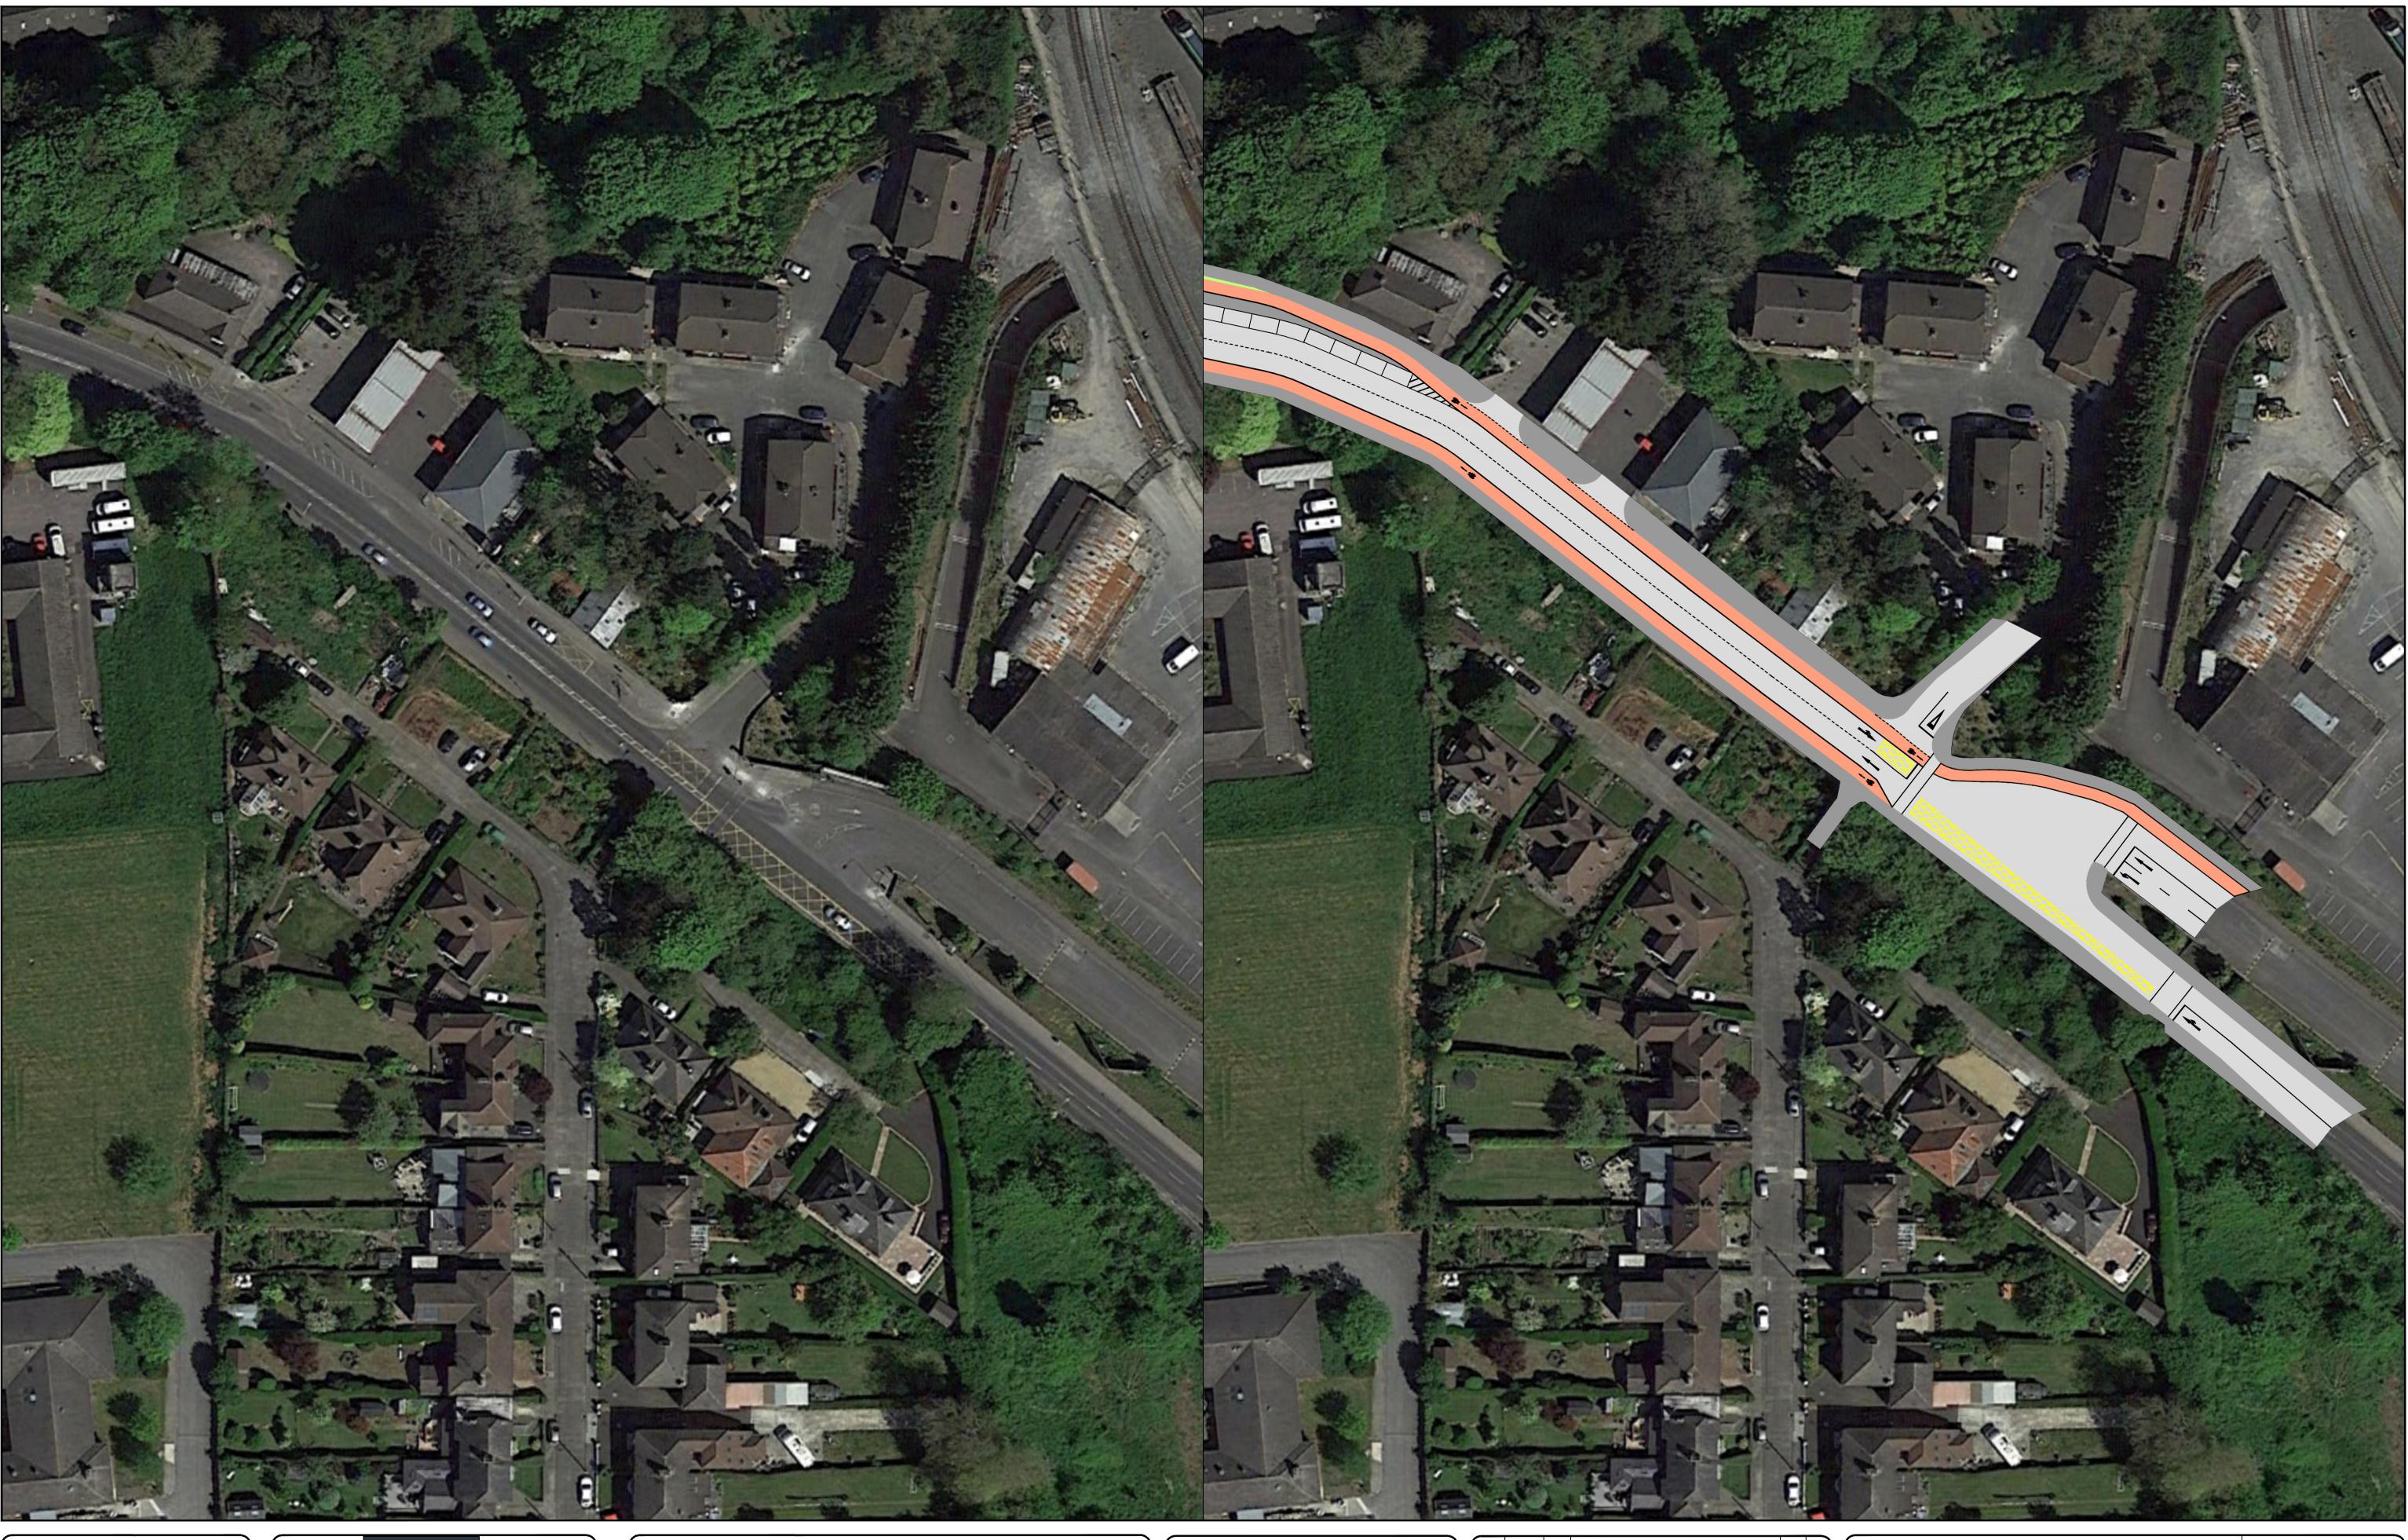

| Rev. | Date       | Drawn | Description                                 | Chk'd | Appr. |    | Project Title: LOUTH ACTIVE TRAVEL 2021 - DROGHEDA |                       | Status:                                 |  |      |  |
|------|------------|-------|---------------------------------------------|-------|-------|----|----------------------------------------------------|-----------------------|-----------------------------------------|--|------|--|
|      |            |       |                                             |       |       |    | Drawing Title:                                     | DROGHEDA TRAIN STATIO | DROGHEDA TRAIN STATION                  |  | S3   |  |
|      |            |       |                                             |       |       |    |                                                    |                       |                                         |  |      |  |
|      |            |       |                                             |       |       |    | Designed: AK                                       | File Name:            | Drawing No.<br>21415-BT-ZZ-ZZ-DR-Z-0020 |  | Rev: |  |
|      |            |       |                                             |       |       |    | Drawn: AK                                          |                       |                                         |  |      |  |
|      |            |       |                                             |       |       |    | Approved: DOK                                      | Scale at A1: 1:500    |                                         |  | P01  |  |
| P01  | 05/10/2023 | AK    | OPTION 1 - TWO TRAFFIC LANES CONCEPT DESIGN | DOK   | DOK   | ļţ | Checked: DOK                                       | Date: 05/10/2023      |                                         |  |      |  |