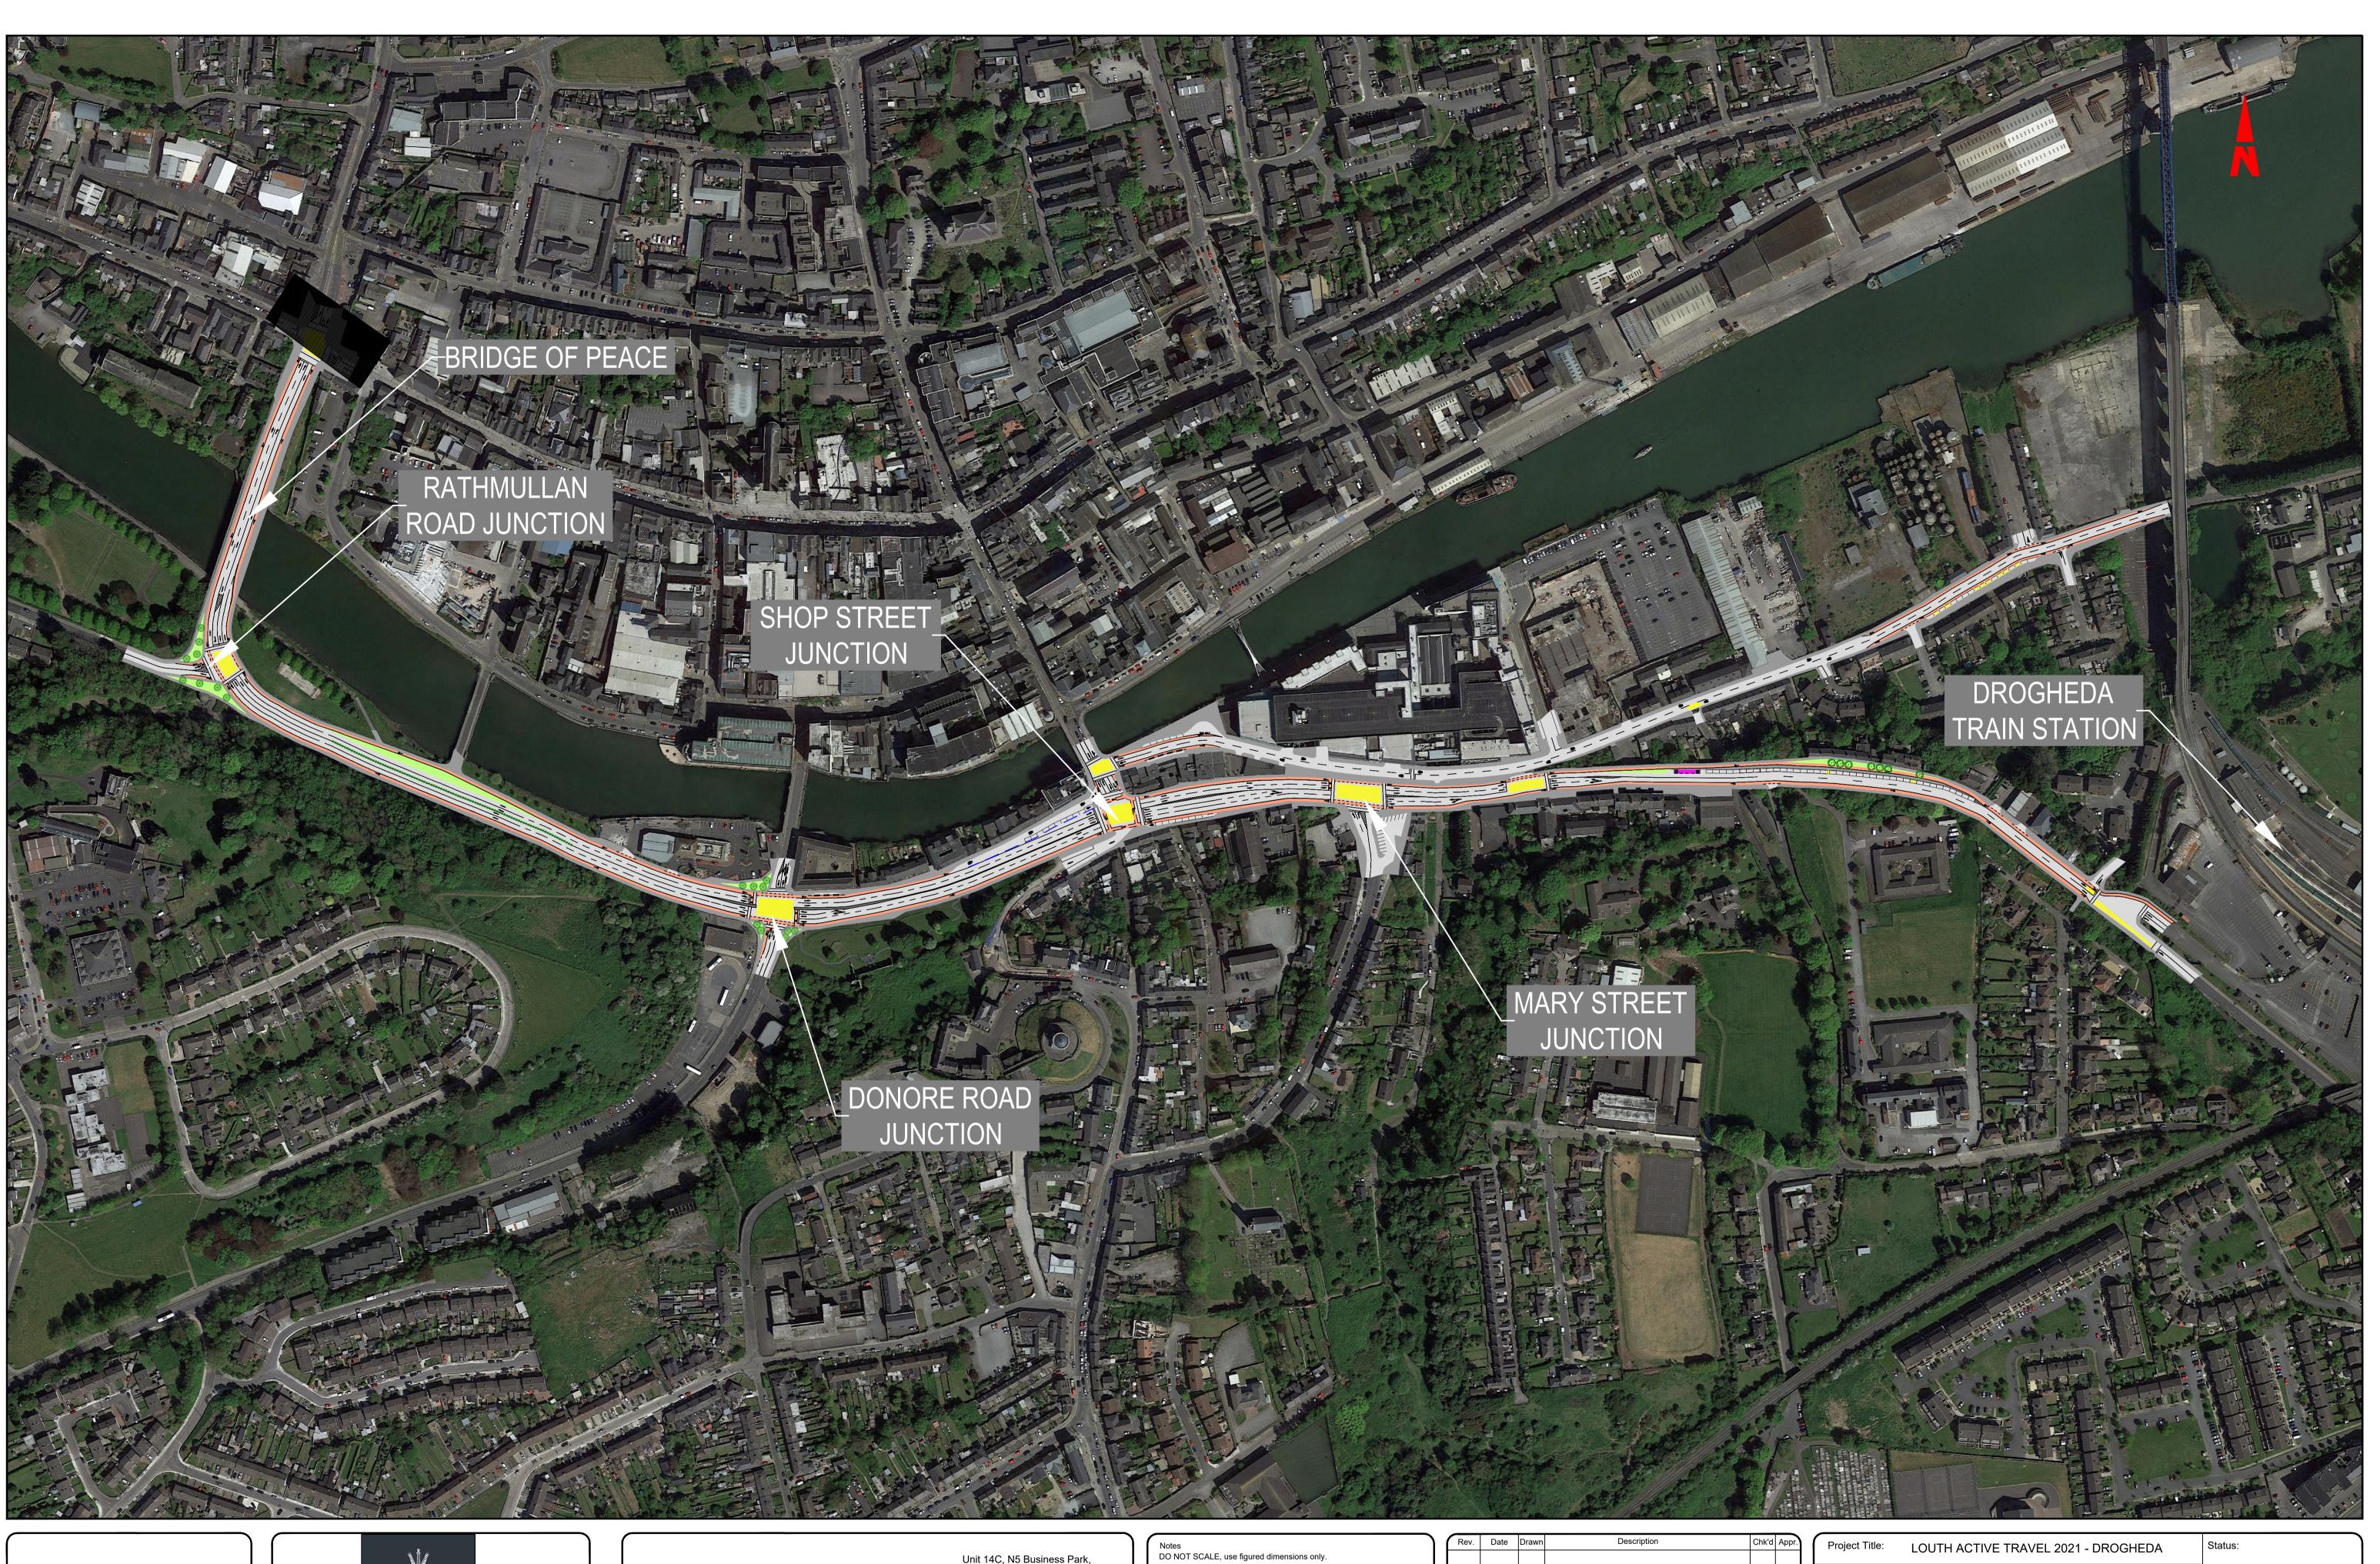

| Rev. | Date       | Drawn | Description                                 | Chk'c | l Appr. | Project Title: | Project Title: LOUTH ACTIVE TRAVEL 2021 - DROGHEDA   Drawing Title: OVERVIEW |             | Status:                 |      |  |
|------|------------|-------|---------------------------------------------|-------|---------|----------------|------------------------------------------------------------------------------|-------------|-------------------------|------|--|
|      |            |       |                                             |       |         | Drawing Title: |                                                                              |             | S3                      |      |  |
|      |            |       |                                             |       |         |                |                                                                              |             |                         |      |  |
|      |            |       |                                             |       |         | Designed: AK   | File Name:                                                                   | Drawing No. | L Rev                   | Rev: |  |
|      |            |       |                                             |       |         | Drawn: AK      |                                                                              |             | 1415-BT-ZZ-ZZ-DR-Z-0020 |      |  |
|      |            |       |                                             |       |         | Approved: DOK  | Scale at A1: NOT TO SCALE                                                    | 21415-BT-ZZ |                         |      |  |
| P01  | 05/10/2023 | AK    | OPTION 1 - TWO TRAFFIC LANES CONCEPT DESIGN | DOK   | DOK     | Checked: DOK   | Date: 05/10/2023                                                             |             |                         |      |  |