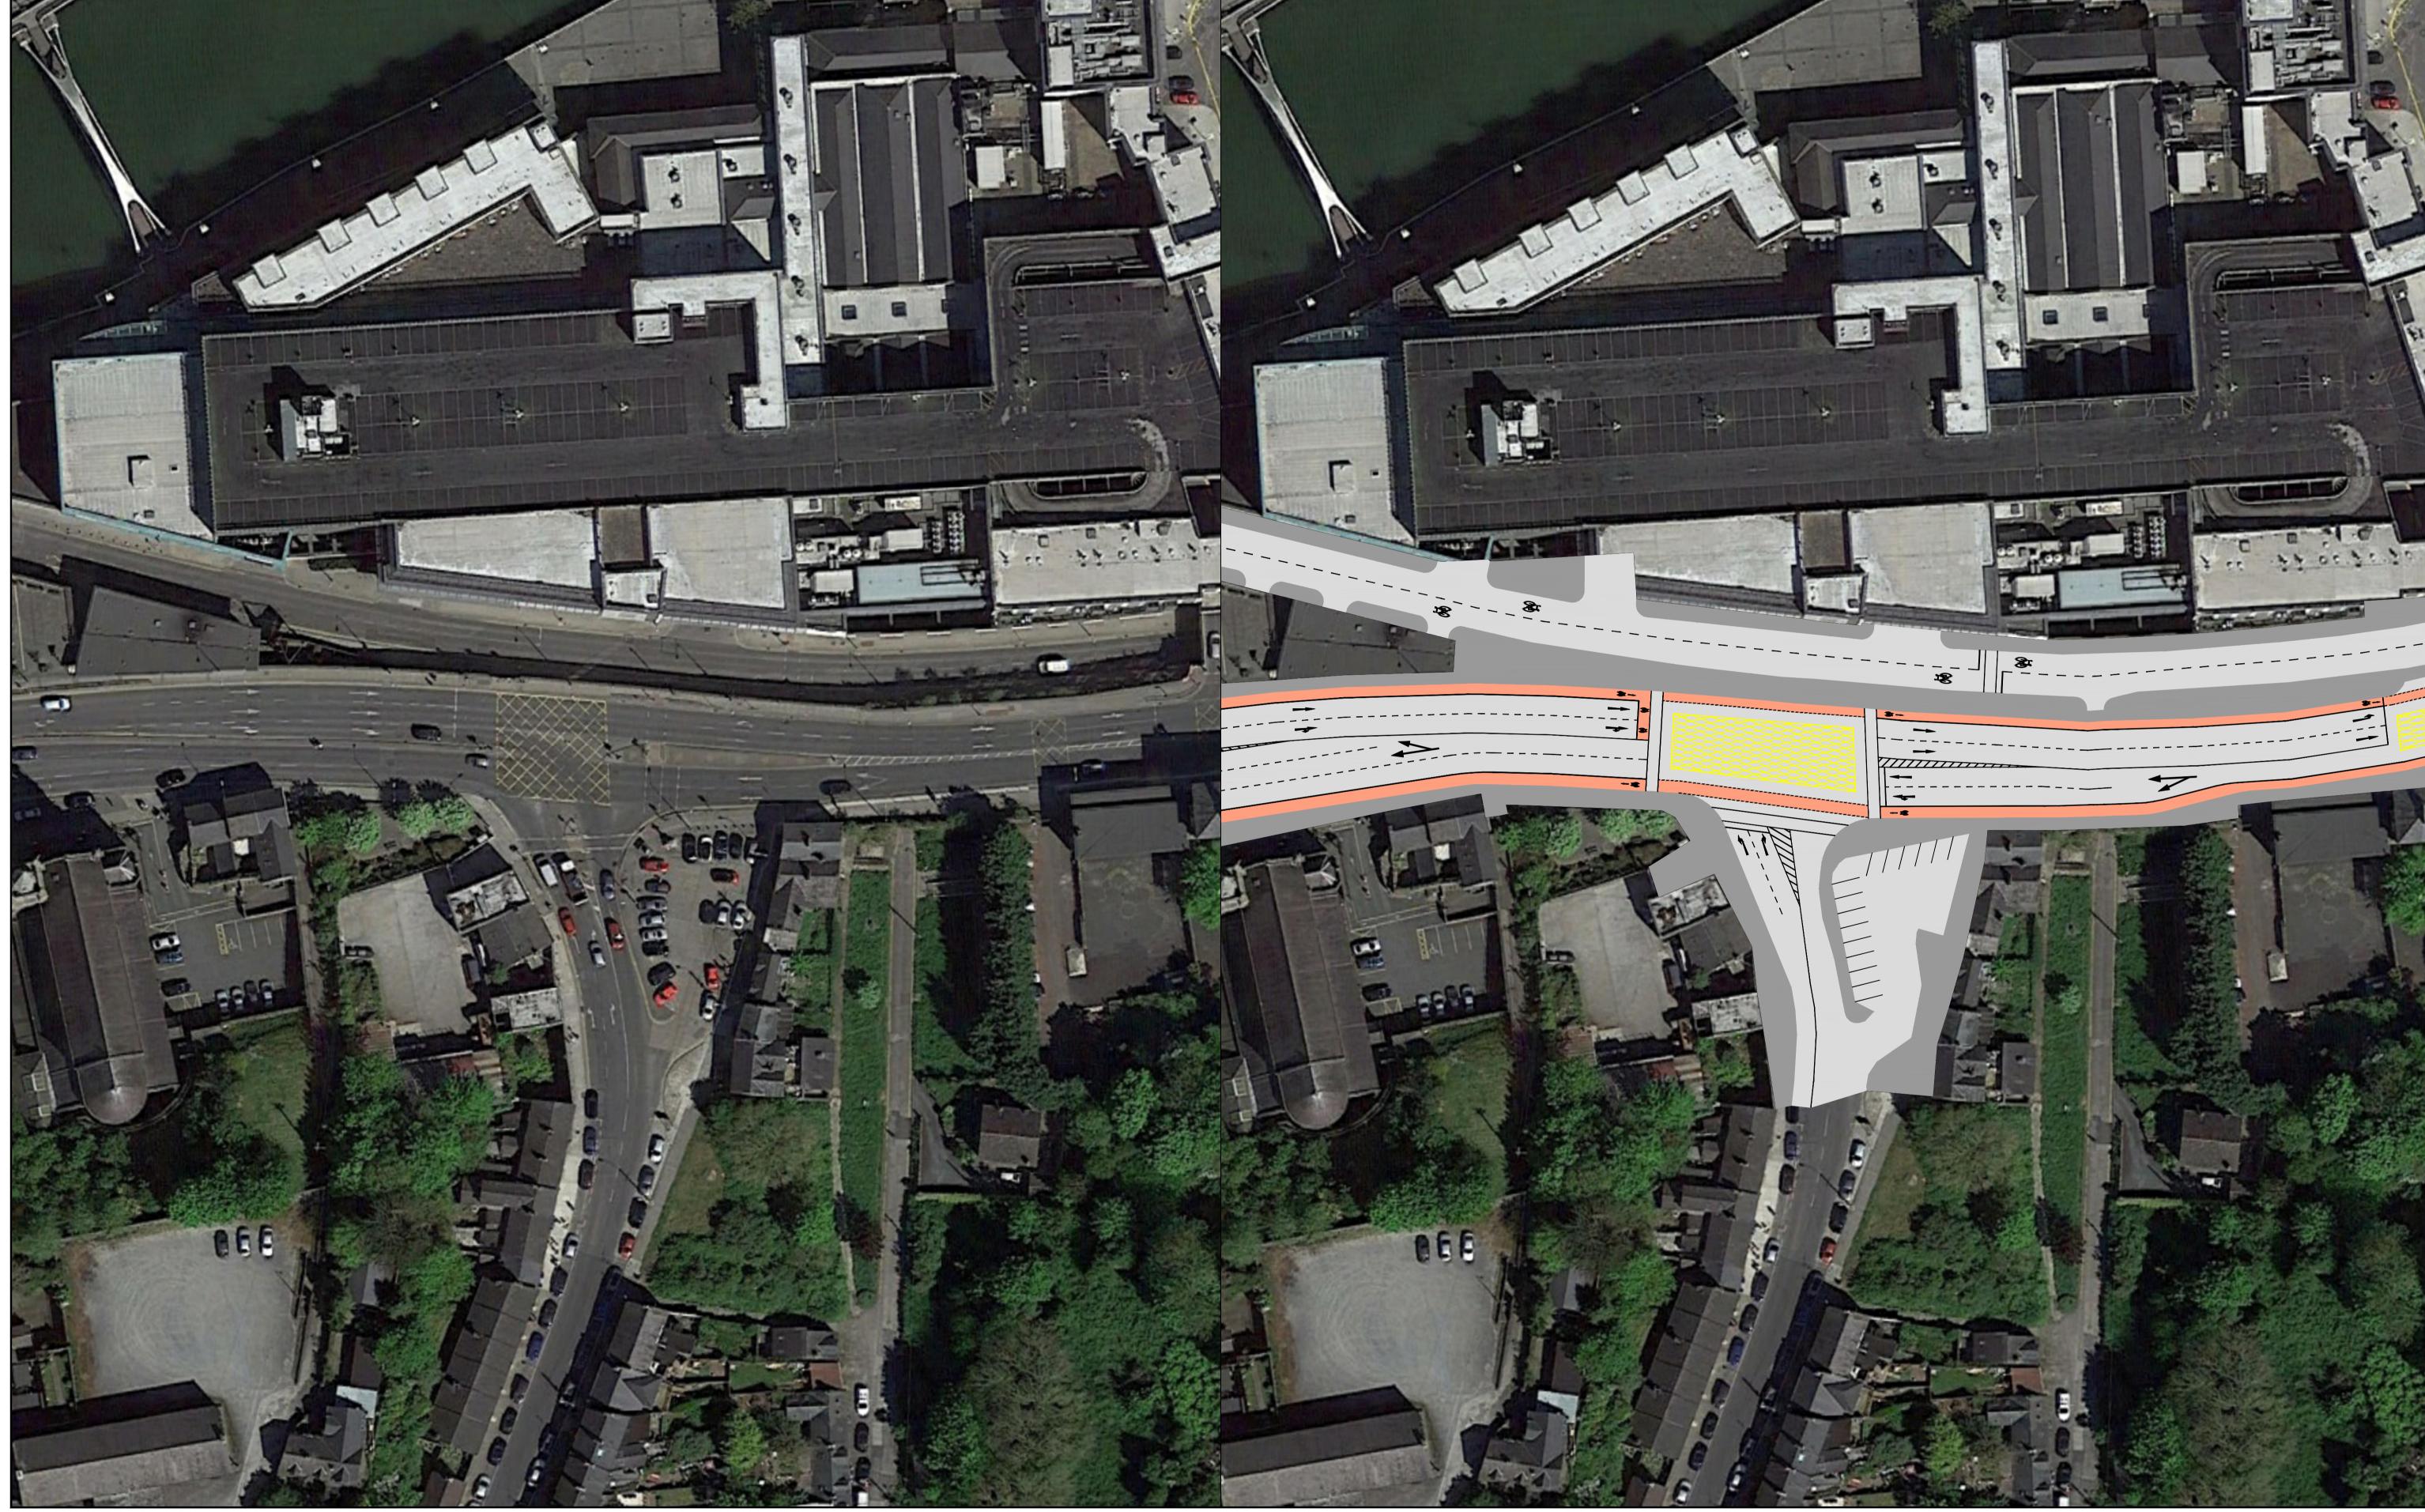

| Rev. | Date       | Drawn | Description                                 | Chk'd | Ар |
|------|------------|-------|---------------------------------------------|-------|----|
|      |            |       |                                             |       |    |
|      |            |       |                                             |       |    |
|      |            |       |                                             |       |    |
|      |            |       |                                             |       |    |
|      |            |       |                                             |       |    |
|      |            |       |                                             |       |    |
|      |            |       |                                             |       |    |
|      |            |       |                                             |       |    |
| P01  | 05/10/2023 | AK    | OPTION 1 - TWO TRAFFIC LANES CONCEPT DESIGN | DOK   | DO |

| Project Title: | LOUTH ACTIVE TRAVEL 20 | Status:              |                          |      |  |
|----------------|------------------------|----------------------|--------------------------|------|--|
| Drawing Title: | MARY STREET JU         | MARY STREET JUNCTION |                          |      |  |
| Designed: AK   | File Name:             | Drawing No.          |                          |      |  |
| Drawn: AK      | The Name.              | Drawing No.          |                          | Rev: |  |
| Approved: DOK  | Scale at A1: 1:500     | 21415-BT-            | 21415-BT-ZZ-ZZ-DR-Z-0020 |      |  |
| Approvod. Bott |                        |                      |                          |      |  |