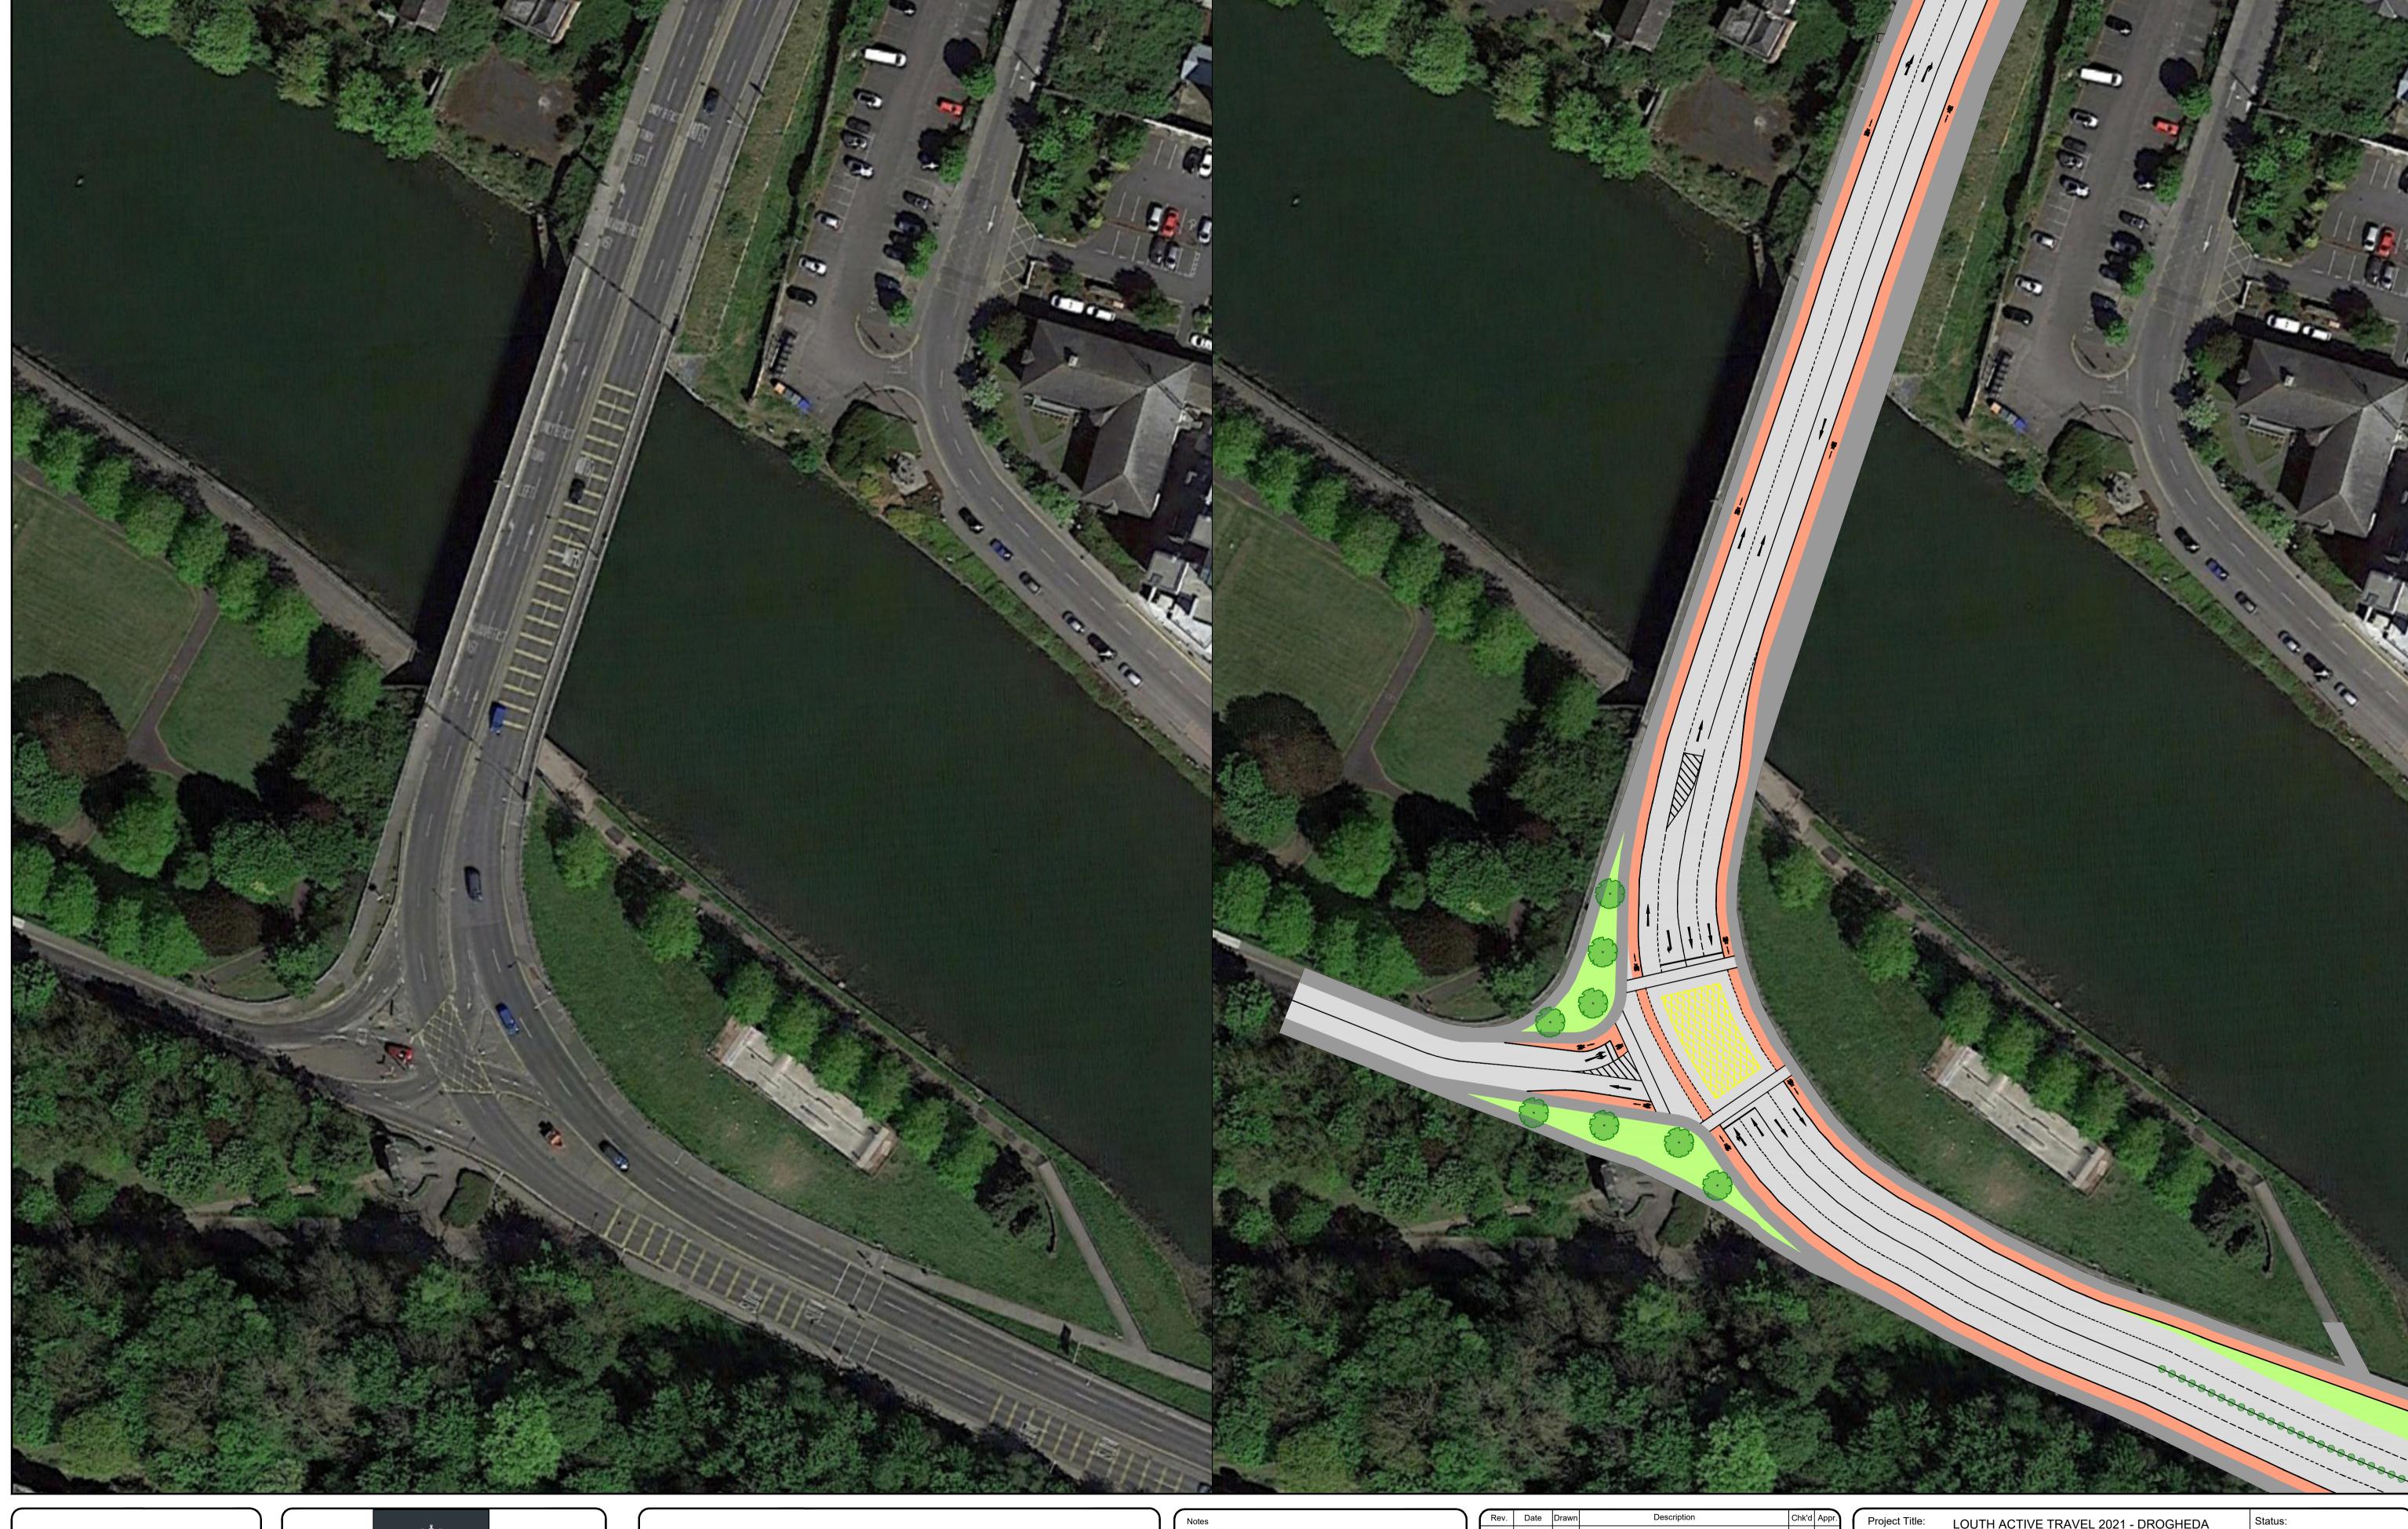

File Name:

Scale at A1: 1:500

Date: 05/10/2023

RATHMULLAN ROAD JUNCTION

Status:

21415-BT-ZZ-ZZ-DR-Z-0020

Drawing No.

S3

Project Title:

Drawing Title:

Designed: AK

Drawn: AK

Approved: DOK

Checked: DOK

DOK DOK

P01 05/10/2023 AK OPTION 1 - TWO TRAFFIC LANES CONCEPT DESIGN