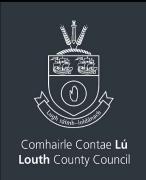

| Rev. | Date       | Drawn | Description                                 | Chk'd | Appr. |     | Project Title: | LOUTH ACTIVE TRAVEL 2021 - DROGHEDA |                 | Status: |      |
|------|------------|-------|---------------------------------------------|-------|-------|-----|----------------|-------------------------------------|-----------------|---------|------|
|      |            |       |                                             |       |       | 11  | Drawing Title: | SHOP STREET JUNCTION                |                 | S3      |      |
|      |            |       |                                             |       |       |     |                |                                     |                 |         |      |
|      |            |       |                                             |       |       |     |                |                                     |                 |         | 1    |
|      |            |       |                                             |       |       |     | Designed: AK   | File Name:                          | Drawing No.<br> |         | Rev: |
|      |            |       |                                             |       |       |     | Drawn: AK      |                                     |                 |         | P01  |
|      |            |       |                                             |       |       |     | Approved: DOK  | Scale at A1: 1:500                  |                 |         |      |
| P01  | 05/10/2023 | AK    | OPTION 1 - TWO TRAFFIC LANES CONCEPT DESIGN | DOK   | DOK   | ) ( | Checked: DOK   | Date: 05/10/2023                    |                 |         |      |