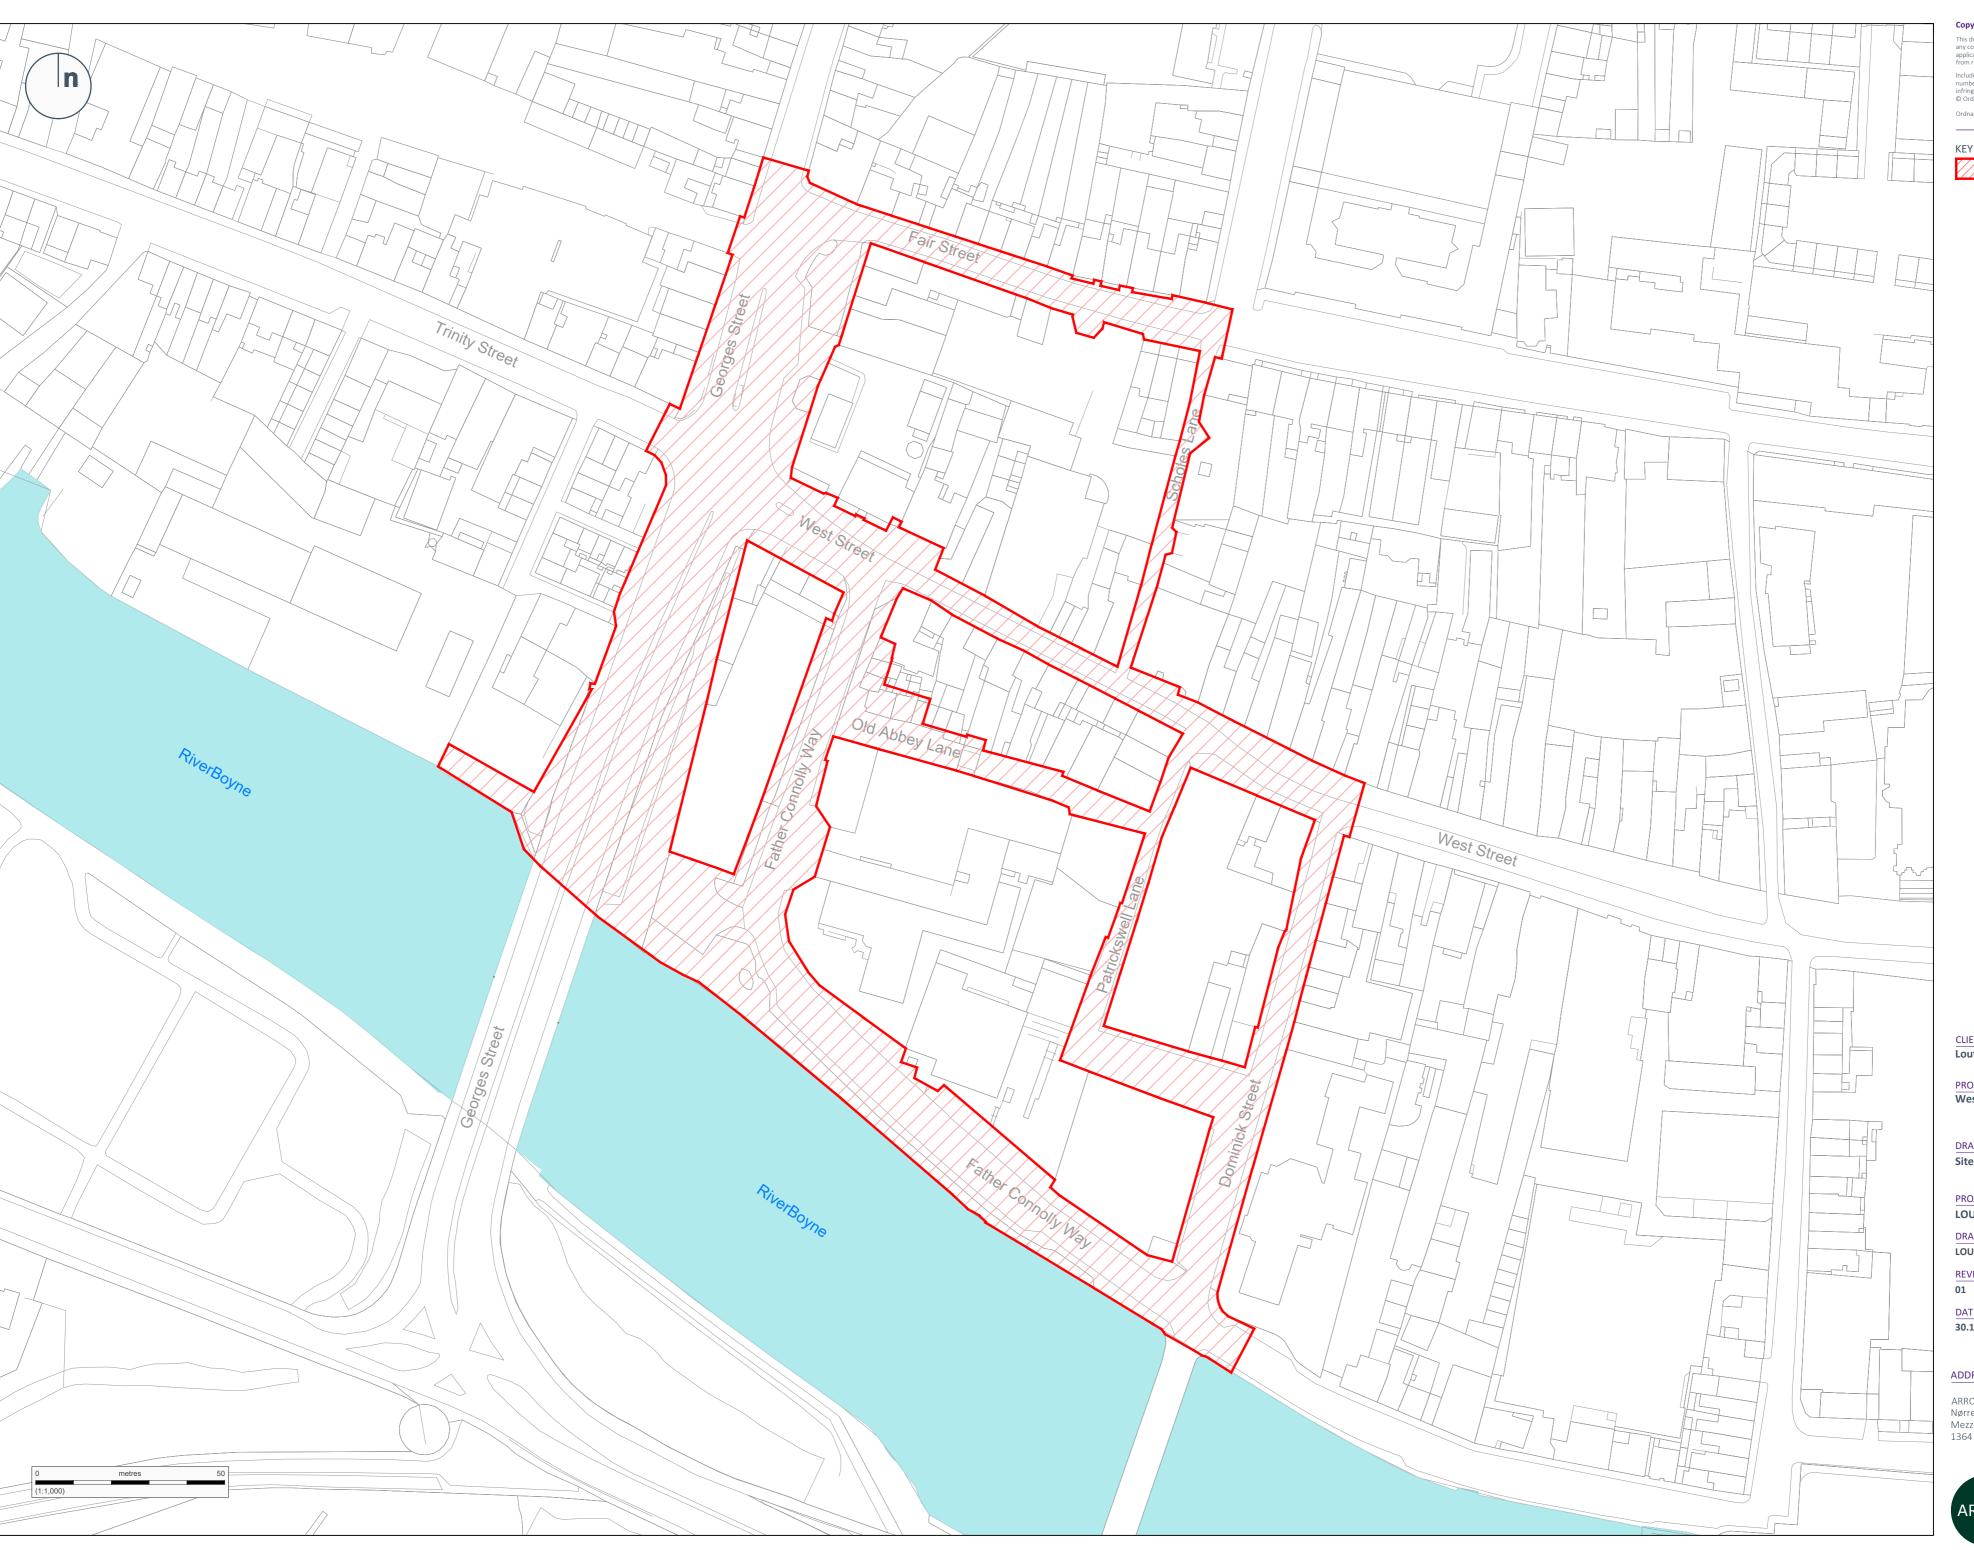

Ordnance Survey Sheet No's 2319\_11 & 2319\_16

Application Site Boundary Total Area - 1.89ha

**Louth County Council** 

PROJECT Westgate 2040, Drogheda

DRAWING Site Location Plan

PROJECT NUMBER

LOUX3001

DRAWING NUMBER AUTHOR LOUX3001-P-000-101-A

STATUS

30.10.2023 1:1000 @ A2

**ADDRESS** 

ARROW Nørre Farimagsgade 13, Mezz. Th. 1364 Copenhagen K