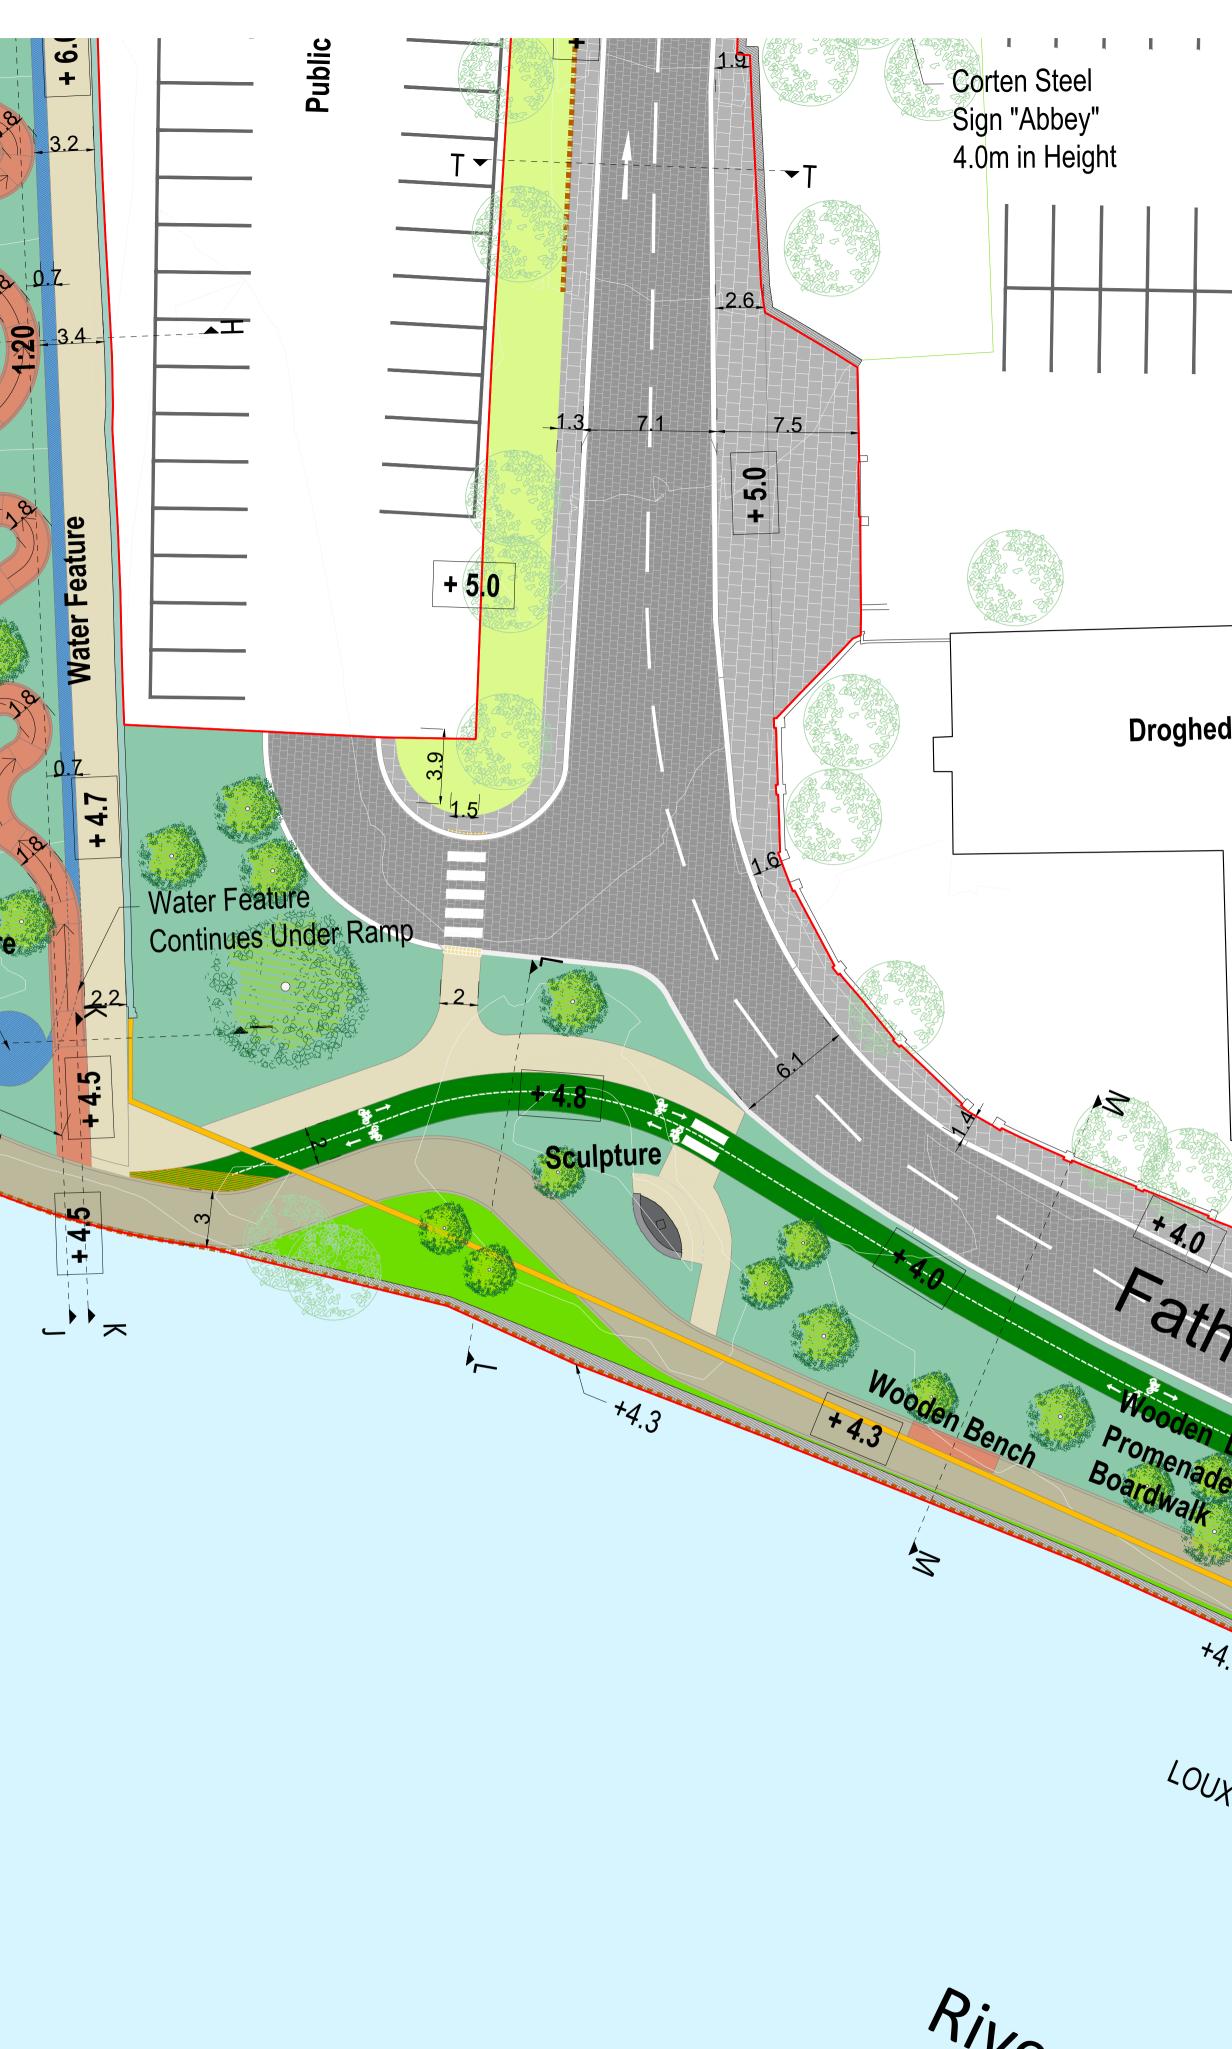

| Copyright of Turley and Arrow Architects ApS<br>This drawing is for illustrative purposes only and should not be used for<br>any construction or estimation purposes. To be scaled for planning<br>application purposes only. No liability or responsibility is accepted arising<br>form scilines unone the information ended within this dequire.                        |                                                                                                                                                                                                                                                                                                                                                                                                                                                                                     |  |  |  |  |  |
|---------------------------------------------------------------------------------------------------------------------------------------------------------------------------------------------------------------------------------------------------------------------------------------------------------------------------------------------------------------------------|-------------------------------------------------------------------------------------------------------------------------------------------------------------------------------------------------------------------------------------------------------------------------------------------------------------------------------------------------------------------------------------------------------------------------------------------------------------------------------------|--|--|--|--|--|
| from reliance upon the information contained within this drawing.<br>Includes Ordnance Survey Ireland data reproduced under OSI Licence<br>number 2023/30/CCMA/LouthCountyCouncil. Unauthorised reproduction<br>infringes Ordnance Survey Ireland and Government of Ireland copyright. ©<br>Ordnance Survey Ireland, 2023<br>Ordnance Survey Sheet No's 2319_11 & 2319_16 |                                                                                                                                                                                                                                                                                                                                                                                                                                                                                     |  |  |  |  |  |
| Arrow                                                                                                                                                                                                                                                                                                                                                                     | Architects ApS Notes                                                                                                                                                                                                                                                                                                                                                                                                                                                                |  |  |  |  |  |
| - Do<br>- All<br>dis<br>- All<br>Pa<br>- Ma                                                                                                                                                                                                                                                                                                                               | dimensions shown in meters, height marks in meters.<br>not scale from drawings (excluding CAD Files).<br>dimensions must be verified on site. No use, disclosure,<br>semination or duplication of any content in this document is allowed<br>thout prior consent by Arrow Architects ApS<br>publicly accessible slopes proposed within the project boundary to be<br>tr M compliant.<br>Herial and color specification to be coordinated with the design<br>thor prior to execution |  |  |  |  |  |
| KEY                                                                                                                                                                                                                                                                                                                                                                       |                                                                                                                                                                                                                                                                                                                                                                                                                                                                                     |  |  |  |  |  |
| П                                                                                                                                                                                                                                                                                                                                                                         | Site Boundary                                                                                                                                                                                                                                                                                                                                                                                                                                                                       |  |  |  |  |  |
|                                                                                                                                                                                                                                                                                                                                                                           | Existing Buildings                                                                                                                                                                                                                                                                                                                                                                                                                                                                  |  |  |  |  |  |
|                                                                                                                                                                                                                                                                                                                                                                           | Existing historic structures to be retained                                                                                                                                                                                                                                                                                                                                                                                                                                         |  |  |  |  |  |
|                                                                                                                                                                                                                                                                                                                                                                           | Existing walls                                                                                                                                                                                                                                                                                                                                                                                                                                                                      |  |  |  |  |  |
|                                                                                                                                                                                                                                                                                                                                                                           | Shared Space                                                                                                                                                                                                                                                                                                                                                                                                                                                                        |  |  |  |  |  |
|                                                                                                                                                                                                                                                                                                                                                                           | High Quality Natural stone slabs to pavements                                                                                                                                                                                                                                                                                                                                                                                                                                       |  |  |  |  |  |
|                                                                                                                                                                                                                                                                                                                                                                           | High Quality Natural stone setts to streets                                                                                                                                                                                                                                                                                                                                                                                                                                         |  |  |  |  |  |
|                                                                                                                                                                                                                                                                                                                                                                           | High Quality Natural stone kerb, 30cm<br>Width                                                                                                                                                                                                                                                                                                                                                                                                                                      |  |  |  |  |  |
|                                                                                                                                                                                                                                                                                                                                                                           | Tactile Paving                                                                                                                                                                                                                                                                                                                                                                                                                                                                      |  |  |  |  |  |
|                                                                                                                                                                                                                                                                                                                                                                           | Raised Table                                                                                                                                                                                                                                                                                                                                                                                                                                                                        |  |  |  |  |  |
|                                                                                                                                                                                                                                                                                                                                                                           | Asphalt                                                                                                                                                                                                                                                                                                                                                                                                                                                                             |  |  |  |  |  |
|                                                                                                                                                                                                                                                                                                                                                                           | Bicycle Path - Coloured Natural stone slabs                                                                                                                                                                                                                                                                                                                                                                                                                                         |  |  |  |  |  |
|                                                                                                                                                                                                                                                                                                                                                                           | Bus Stop - Coloured Natural stone slabs                                                                                                                                                                                                                                                                                                                                                                                                                                             |  |  |  |  |  |
|                                                                                                                                                                                                                                                                                                                                                                           | Vertical corten element<br>marking Historic Westgate                                                                                                                                                                                                                                                                                                                                                                                                                                |  |  |  |  |  |
|                                                                                                                                                                                                                                                                                                                                                                           | Corten pavement insert<br>delineating Historic Town Wall                                                                                                                                                                                                                                                                                                                                                                                                                            |  |  |  |  |  |
|                                                                                                                                                                                                                                                                                                                                                                           | Corten pavement insert delineating wayfinding route                                                                                                                                                                                                                                                                                                                                                                                                                                 |  |  |  |  |  |
|                                                                                                                                                                                                                                                                                                                                                                           | Wood planks - wide                                                                                                                                                                                                                                                                                                                                                                                                                                                                  |  |  |  |  |  |
|                                                                                                                                                                                                                                                                                                                                                                           | Wood planks - narrow                                                                                                                                                                                                                                                                                                                                                                                                                                                                |  |  |  |  |  |
|                                                                                                                                                                                                                                                                                                                                                                           | Bound gravel, light brown                                                                                                                                                                                                                                                                                                                                                                                                                                                           |  |  |  |  |  |
|                                                                                                                                                                                                                                                                                                                                                                           | Bicycle Path - bound gravel, green                                                                                                                                                                                                                                                                                                                                                                                                                                                  |  |  |  |  |  |
|                                                                                                                                                                                                                                                                                                                                                                           | Concrete                                                                                                                                                                                                                                                                                                                                                                                                                                                                            |  |  |  |  |  |
|                                                                                                                                                                                                                                                                                                                                                                           | Corten                                                                                                                                                                                                                                                                                                                                                                                                                                                                              |  |  |  |  |  |
|                                                                                                                                                                                                                                                                                                                                                                           | Proposed water feature                                                                                                                                                                                                                                                                                                                                                                                                                                                              |  |  |  |  |  |
|                                                                                                                                                                                                                                                                                                                                                                           | Turf                                                                                                                                                                                                                                                                                                                                                                                                                                                                                |  |  |  |  |  |
|                                                                                                                                                                                                                                                                                                                                                                           | Low Hedge Planting                                                                                                                                                                                                                                                                                                                                                                                                                                                                  |  |  |  |  |  |
|                                                                                                                                                                                                                                                                                                                                                                           | Shrub Planting                                                                                                                                                                                                                                                                                                                                                                                                                                                                      |  |  |  |  |  |
|                                                                                                                                                                                                                                                                                                                                                                           | Raised Planters                                                                                                                                                                                                                                                                                                                                                                                                                                                                     |  |  |  |  |  |
| 0                                                                                                                                                                                                                                                                                                                                                                         | Existing trees - to be retained                                                                                                                                                                                                                                                                                                                                                                                                                                                     |  |  |  |  |  |
| ×                                                                                                                                                                                                                                                                                                                                                                         | Existing trees - to be felled                                                                                                                                                                                                                                                                                                                                                                                                                                                       |  |  |  |  |  |
|                                                                                                                                                                                                                                                                                                                                                                           | Proposed trees with cast steel grate                                                                                                                                                                                                                                                                                                                                                                                                                                                |  |  |  |  |  |
| <u> </u>                                                                                                                                                                                                                                                                                                                                                                  | Proposed railings along Father Connolly<br>Way and the riverfront                                                                                                                                                                                                                                                                                                                                                                                                                   |  |  |  |  |  |
|                                                                                                                                                                                                                                                                                                                                                                           | Existing Railings to be Retained                                                                                                                                                                                                                                                                                                                                                                                                                                                    |  |  |  |  |  |
| <del>) 0 (</del>                                                                                                                                                                                                                                                                                                                                                          | Proposed string lighting, hung between street planters                                                                                                                                                                                                                                                                                                                                                                                                                              |  |  |  |  |  |