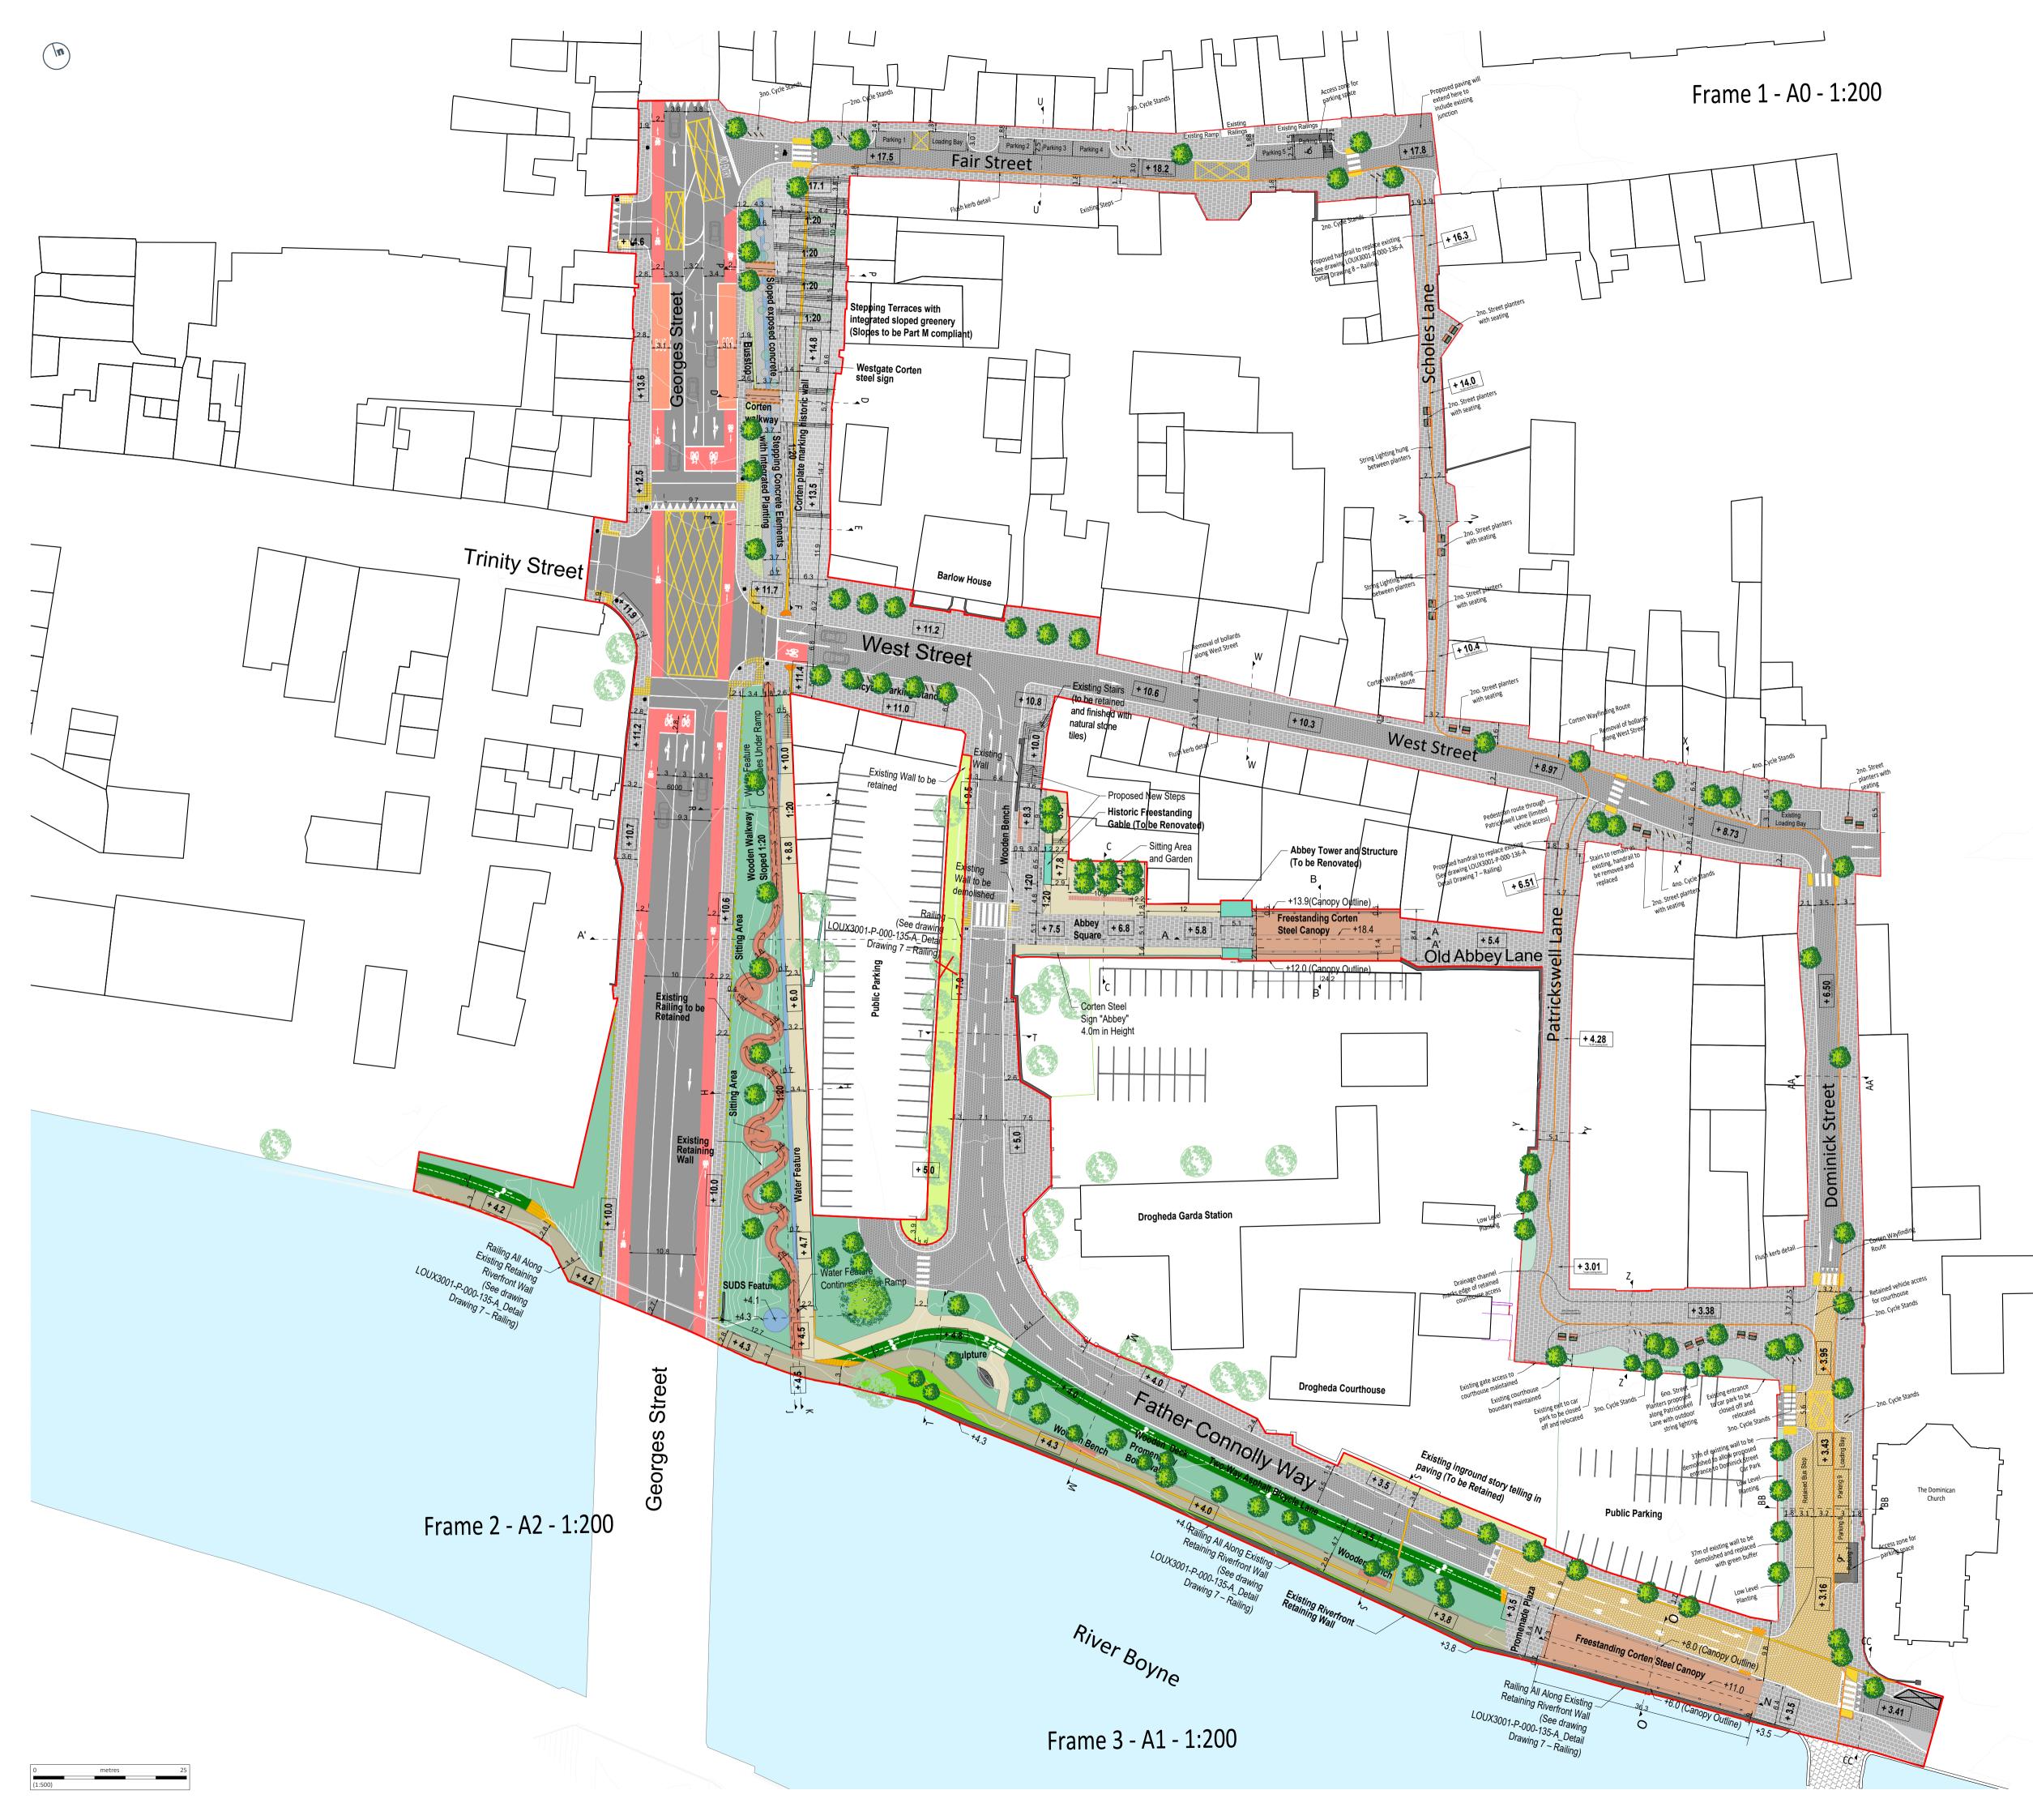

| Copyright of Turley and Arrow Architects ApS<br>This drawing is for illustrative purposes only and should not be used for<br>any construction or estimation purposes. To be scaled for planning<br>application purposes only. No liability or responsibility is accepted arising<br>form scilines unone the information ended within this dequire.                        |                                                                                                                                                                                                                                                                                                                                                                                                                                                                                     |  |  |  |  |  |
|---------------------------------------------------------------------------------------------------------------------------------------------------------------------------------------------------------------------------------------------------------------------------------------------------------------------------------------------------------------------------|-------------------------------------------------------------------------------------------------------------------------------------------------------------------------------------------------------------------------------------------------------------------------------------------------------------------------------------------------------------------------------------------------------------------------------------------------------------------------------------|--|--|--|--|--|
| from reliance upon the information contained within this drawing.<br>Includes Ordnance Survey Ireland data reproduced under OSI Licence<br>number 2023/30/CCMA/LouthCountyCouncil. Unauthorised reproduction<br>infringes Ordnance Survey Ireland and Government of Ireland copyright. ©<br>Ordnance Survey Ireland, 2023<br>Ordnance Survey Sheet No's 2319_11 & 2319_16 |                                                                                                                                                                                                                                                                                                                                                                                                                                                                                     |  |  |  |  |  |
| Arrow                                                                                                                                                                                                                                                                                                                                                                     | Architects ApS Notes                                                                                                                                                                                                                                                                                                                                                                                                                                                                |  |  |  |  |  |
| - Do<br>- All<br>dis<br>- All<br>Pa<br>- Ma                                                                                                                                                                                                                                                                                                                               | dimensions shown in meters, height marks in meters.<br>not scale from drawings (excluding CAD Files).<br>dimensions must be verified on site. No use, disclosure,<br>semination or duplication of any content in this document is allowed<br>thout prior consent by Arrow Architects ApS<br>publicly accessible slopes proposed within the project boundary to be<br>tr M compliant.<br>Herial and color specification to be coordinated with the design<br>thor prior to execution |  |  |  |  |  |
| KEY                                                                                                                                                                                                                                                                                                                                                                       |                                                                                                                                                                                                                                                                                                                                                                                                                                                                                     |  |  |  |  |  |
| П                                                                                                                                                                                                                                                                                                                                                                         | Site Boundary                                                                                                                                                                                                                                                                                                                                                                                                                                                                       |  |  |  |  |  |
|                                                                                                                                                                                                                                                                                                                                                                           | Existing Buildings                                                                                                                                                                                                                                                                                                                                                                                                                                                                  |  |  |  |  |  |
|                                                                                                                                                                                                                                                                                                                                                                           | Existing historic structures to be retained                                                                                                                                                                                                                                                                                                                                                                                                                                         |  |  |  |  |  |
|                                                                                                                                                                                                                                                                                                                                                                           | Existing walls                                                                                                                                                                                                                                                                                                                                                                                                                                                                      |  |  |  |  |  |
|                                                                                                                                                                                                                                                                                                                                                                           | Shared Space                                                                                                                                                                                                                                                                                                                                                                                                                                                                        |  |  |  |  |  |
|                                                                                                                                                                                                                                                                                                                                                                           | High Quality Natural stone slabs to pavements                                                                                                                                                                                                                                                                                                                                                                                                                                       |  |  |  |  |  |
|                                                                                                                                                                                                                                                                                                                                                                           | High Quality Natural stone setts to streets                                                                                                                                                                                                                                                                                                                                                                                                                                         |  |  |  |  |  |
|                                                                                                                                                                                                                                                                                                                                                                           | High Quality Natural stone kerb, 30cm<br>Width                                                                                                                                                                                                                                                                                                                                                                                                                                      |  |  |  |  |  |
|                                                                                                                                                                                                                                                                                                                                                                           | Tactile Paving                                                                                                                                                                                                                                                                                                                                                                                                                                                                      |  |  |  |  |  |
|                                                                                                                                                                                                                                                                                                                                                                           | Raised Table                                                                                                                                                                                                                                                                                                                                                                                                                                                                        |  |  |  |  |  |
|                                                                                                                                                                                                                                                                                                                                                                           | Asphalt                                                                                                                                                                                                                                                                                                                                                                                                                                                                             |  |  |  |  |  |
|                                                                                                                                                                                                                                                                                                                                                                           | Bicycle Path - Coloured Natural stone slabs                                                                                                                                                                                                                                                                                                                                                                                                                                         |  |  |  |  |  |
|                                                                                                                                                                                                                                                                                                                                                                           | Bus Stop - Coloured Natural stone slabs                                                                                                                                                                                                                                                                                                                                                                                                                                             |  |  |  |  |  |
|                                                                                                                                                                                                                                                                                                                                                                           | Vertical corten element<br>marking Historic Westgate                                                                                                                                                                                                                                                                                                                                                                                                                                |  |  |  |  |  |
|                                                                                                                                                                                                                                                                                                                                                                           | Corten pavement insert<br>delineating Historic Town Wall                                                                                                                                                                                                                                                                                                                                                                                                                            |  |  |  |  |  |
|                                                                                                                                                                                                                                                                                                                                                                           | Corten pavement insert delineating wayfinding route                                                                                                                                                                                                                                                                                                                                                                                                                                 |  |  |  |  |  |
|                                                                                                                                                                                                                                                                                                                                                                           | Wood planks - wide                                                                                                                                                                                                                                                                                                                                                                                                                                                                  |  |  |  |  |  |
|                                                                                                                                                                                                                                                                                                                                                                           | Wood planks - narrow                                                                                                                                                                                                                                                                                                                                                                                                                                                                |  |  |  |  |  |
|                                                                                                                                                                                                                                                                                                                                                                           | Bound gravel, light brown                                                                                                                                                                                                                                                                                                                                                                                                                                                           |  |  |  |  |  |
|                                                                                                                                                                                                                                                                                                                                                                           | Bicycle Path - bound gravel, green                                                                                                                                                                                                                                                                                                                                                                                                                                                  |  |  |  |  |  |
|                                                                                                                                                                                                                                                                                                                                                                           | Concrete                                                                                                                                                                                                                                                                                                                                                                                                                                                                            |  |  |  |  |  |
|                                                                                                                                                                                                                                                                                                                                                                           | Corten                                                                                                                                                                                                                                                                                                                                                                                                                                                                              |  |  |  |  |  |
|                                                                                                                                                                                                                                                                                                                                                                           | Proposed water feature                                                                                                                                                                                                                                                                                                                                                                                                                                                              |  |  |  |  |  |
|                                                                                                                                                                                                                                                                                                                                                                           | Turf                                                                                                                                                                                                                                                                                                                                                                                                                                                                                |  |  |  |  |  |
|                                                                                                                                                                                                                                                                                                                                                                           | Low Hedge Planting                                                                                                                                                                                                                                                                                                                                                                                                                                                                  |  |  |  |  |  |
|                                                                                                                                                                                                                                                                                                                                                                           | Shrub Planting                                                                                                                                                                                                                                                                                                                                                                                                                                                                      |  |  |  |  |  |
|                                                                                                                                                                                                                                                                                                                                                                           | Raised Planters                                                                                                                                                                                                                                                                                                                                                                                                                                                                     |  |  |  |  |  |
| 0                                                                                                                                                                                                                                                                                                                                                                         | Existing trees - to be retained                                                                                                                                                                                                                                                                                                                                                                                                                                                     |  |  |  |  |  |
| ×                                                                                                                                                                                                                                                                                                                                                                         | Existing trees - to be felled                                                                                                                                                                                                                                                                                                                                                                                                                                                       |  |  |  |  |  |
|                                                                                                                                                                                                                                                                                                                                                                           | Proposed trees with cast steel grate                                                                                                                                                                                                                                                                                                                                                                                                                                                |  |  |  |  |  |
| <u> </u>                                                                                                                                                                                                                                                                                                                                                                  | Proposed railings along Father Connolly<br>Way and the riverfront                                                                                                                                                                                                                                                                                                                                                                                                                   |  |  |  |  |  |
|                                                                                                                                                                                                                                                                                                                                                                           | Existing Railings to be Retained                                                                                                                                                                                                                                                                                                                                                                                                                                                    |  |  |  |  |  |
| <del>) 0 (</del>                                                                                                                                                                                                                                                                                                                                                          | Proposed string lighting, hung between street planters                                                                                                                                                                                                                                                                                                                                                                                                                              |  |  |  |  |  |

## CLIENT Louth County Council

\_\_\_\_\_ street planters

PROJECT Westgate 2040, Drogheda

DRAWING Proposed Site Plan

PROJECT NUMBER DRAWING NUMBER

LOUX3001-P-000-103-A

Final SCALE 1:500 @ A1

AW/RP

ADDRESS

November 2023

ARROW Turley Nørre Farimagsgade 13, Mezz. Th. Bristol 1364 Copenhagen K BS1 4QP

|                                                                                                                                                                                                                                                                                                       | ance upon the information contained within this drawing.<br>Ordnance Survey Ireland data reproduced under OSI Licence                                                                                                                                                                                                                                                                                                                                                         |  |  |  |  |  |
|-------------------------------------------------------------------------------------------------------------------------------------------------------------------------------------------------------------------------------------------------------------------------------------------------------|-------------------------------------------------------------------------------------------------------------------------------------------------------------------------------------------------------------------------------------------------------------------------------------------------------------------------------------------------------------------------------------------------------------------------------------------------------------------------------|--|--|--|--|--|
| Includes Ordnance Survey Ireland data reproduced under OSI Licence<br>number 2023/30/CCMA/LouthCountyCouncil. Unauthorised reproduction<br>infringes Ordnance Survey Ireland and Government of Ireland copyright. ©<br>Ordnance Survey Ireland, 2023<br>Ordnance Survey Isheet No's 2319_11 & 2319_16 |                                                                                                                                                                                                                                                                                                                                                                                                                                                                               |  |  |  |  |  |
| Arrow                                                                                                                                                                                                                                                                                                 | Architects ApS Notes                                                                                                                                                                                                                                                                                                                                                                                                                                                          |  |  |  |  |  |
| - Do<br>- All<br>dis<br>wit<br>- All<br>Par<br>- Ma                                                                                                                                                                                                                                                   | dimensions shown in meters, height marks in meters.<br>not scale from drawings (excluding CAD Files).<br>dimensions must be verified on site. No use, disclosure,<br>semination or duplication of any content in this document is allow<br>frout prior consent by Arrow Architects ApS<br>publicly accessible slopes proposed within the project boundary to<br>t M compliant.<br>terial and color specification to be coordinated with the design<br>thor prior to execution |  |  |  |  |  |
| KEY                                                                                                                                                                                                                                                                                                   |                                                                                                                                                                                                                                                                                                                                                                                                                                                                               |  |  |  |  |  |
|                                                                                                                                                                                                                                                                                                       | Site Boundary                                                                                                                                                                                                                                                                                                                                                                                                                                                                 |  |  |  |  |  |
|                                                                                                                                                                                                                                                                                                       | Existing Buildings                                                                                                                                                                                                                                                                                                                                                                                                                                                            |  |  |  |  |  |
|                                                                                                                                                                                                                                                                                                       | Existing historic structures to be retained                                                                                                                                                                                                                                                                                                                                                                                                                                   |  |  |  |  |  |
|                                                                                                                                                                                                                                                                                                       | Existing walls                                                                                                                                                                                                                                                                                                                                                                                                                                                                |  |  |  |  |  |
|                                                                                                                                                                                                                                                                                                       | Shared Space                                                                                                                                                                                                                                                                                                                                                                                                                                                                  |  |  |  |  |  |
|                                                                                                                                                                                                                                                                                                       | High Quality Natural stone slabs to pavements                                                                                                                                                                                                                                                                                                                                                                                                                                 |  |  |  |  |  |
|                                                                                                                                                                                                                                                                                                       | High Quality Natural stone setts to streets                                                                                                                                                                                                                                                                                                                                                                                                                                   |  |  |  |  |  |
|                                                                                                                                                                                                                                                                                                       | High Quality Natural stone kerb, 30cm<br>Width                                                                                                                                                                                                                                                                                                                                                                                                                                |  |  |  |  |  |
|                                                                                                                                                                                                                                                                                                       | Tactile Paving                                                                                                                                                                                                                                                                                                                                                                                                                                                                |  |  |  |  |  |
|                                                                                                                                                                                                                                                                                                       | Raised Table                                                                                                                                                                                                                                                                                                                                                                                                                                                                  |  |  |  |  |  |
|                                                                                                                                                                                                                                                                                                       | Asphalt                                                                                                                                                                                                                                                                                                                                                                                                                                                                       |  |  |  |  |  |
|                                                                                                                                                                                                                                                                                                       | Bicycle Path - Coloured Natural stone slab                                                                                                                                                                                                                                                                                                                                                                                                                                    |  |  |  |  |  |
|                                                                                                                                                                                                                                                                                                       | Bus Stop - Coloured Natural stone slabs                                                                                                                                                                                                                                                                                                                                                                                                                                       |  |  |  |  |  |
|                                                                                                                                                                                                                                                                                                       | Vertical corten element<br>marking Historic Westgate                                                                                                                                                                                                                                                                                                                                                                                                                          |  |  |  |  |  |
|                                                                                                                                                                                                                                                                                                       | Corten pavement insert<br>delineating Historic Town Wall                                                                                                                                                                                                                                                                                                                                                                                                                      |  |  |  |  |  |
|                                                                                                                                                                                                                                                                                                       | Corten pavement insert delineating wayfinding route                                                                                                                                                                                                                                                                                                                                                                                                                           |  |  |  |  |  |
|                                                                                                                                                                                                                                                                                                       | Wood planks - wide                                                                                                                                                                                                                                                                                                                                                                                                                                                            |  |  |  |  |  |
|                                                                                                                                                                                                                                                                                                       | Wood planks - narrow                                                                                                                                                                                                                                                                                                                                                                                                                                                          |  |  |  |  |  |
|                                                                                                                                                                                                                                                                                                       | Bound gravel, light brown                                                                                                                                                                                                                                                                                                                                                                                                                                                     |  |  |  |  |  |
|                                                                                                                                                                                                                                                                                                       | Bicycle Path - bound gravel, green                                                                                                                                                                                                                                                                                                                                                                                                                                            |  |  |  |  |  |
|                                                                                                                                                                                                                                                                                                       | Concrete                                                                                                                                                                                                                                                                                                                                                                                                                                                                      |  |  |  |  |  |
|                                                                                                                                                                                                                                                                                                       | Corten                                                                                                                                                                                                                                                                                                                                                                                                                                                                        |  |  |  |  |  |
|                                                                                                                                                                                                                                                                                                       | Proposed water feature                                                                                                                                                                                                                                                                                                                                                                                                                                                        |  |  |  |  |  |
|                                                                                                                                                                                                                                                                                                       | Turf                                                                                                                                                                                                                                                                                                                                                                                                                                                                          |  |  |  |  |  |
|                                                                                                                                                                                                                                                                                                       | Low Hedge Planting                                                                                                                                                                                                                                                                                                                                                                                                                                                            |  |  |  |  |  |
|                                                                                                                                                                                                                                                                                                       | Shrub Planting                                                                                                                                                                                                                                                                                                                                                                                                                                                                |  |  |  |  |  |
|                                                                                                                                                                                                                                                                                                       | Raised Planters                                                                                                                                                                                                                                                                                                                                                                                                                                                               |  |  |  |  |  |
| 0                                                                                                                                                                                                                                                                                                     | Existing trees - to be retained                                                                                                                                                                                                                                                                                                                                                                                                                                               |  |  |  |  |  |
|                                                                                                                                                                                                                                                                                                       | Existing trees - to be felled                                                                                                                                                                                                                                                                                                                                                                                                                                                 |  |  |  |  |  |
| X                                                                                                                                                                                                                                                                                                     |                                                                                                                                                                                                                                                                                                                                                                                                                                                                               |  |  |  |  |  |
| 8                                                                                                                                                                                                                                                                                                     | Proposed trees with cast steel grate                                                                                                                                                                                                                                                                                                                                                                                                                                          |  |  |  |  |  |
| ×                                                                                                                                                                                                                                                                                                     | Proposed trees with cast steel grate<br>Proposed railings along Father Connolly<br>Way and the riverfront                                                                                                                                                                                                                                                                                                                                                                     |  |  |  |  |  |

CLIENT Louth County Council

PROJECT Westgate 2040, Drogheda

| AUTHOR                                           |
|--------------------------------------------------|
| AW/RP                                            |
| STATUS                                           |
| Final                                            |
| SCALE                                            |
| 1:200 @ A0                                       |
|                                                  |
|                                                  |
| Turley<br>40 Queen Square,<br>Bristol<br>BS1 4QP |
|                                                  |