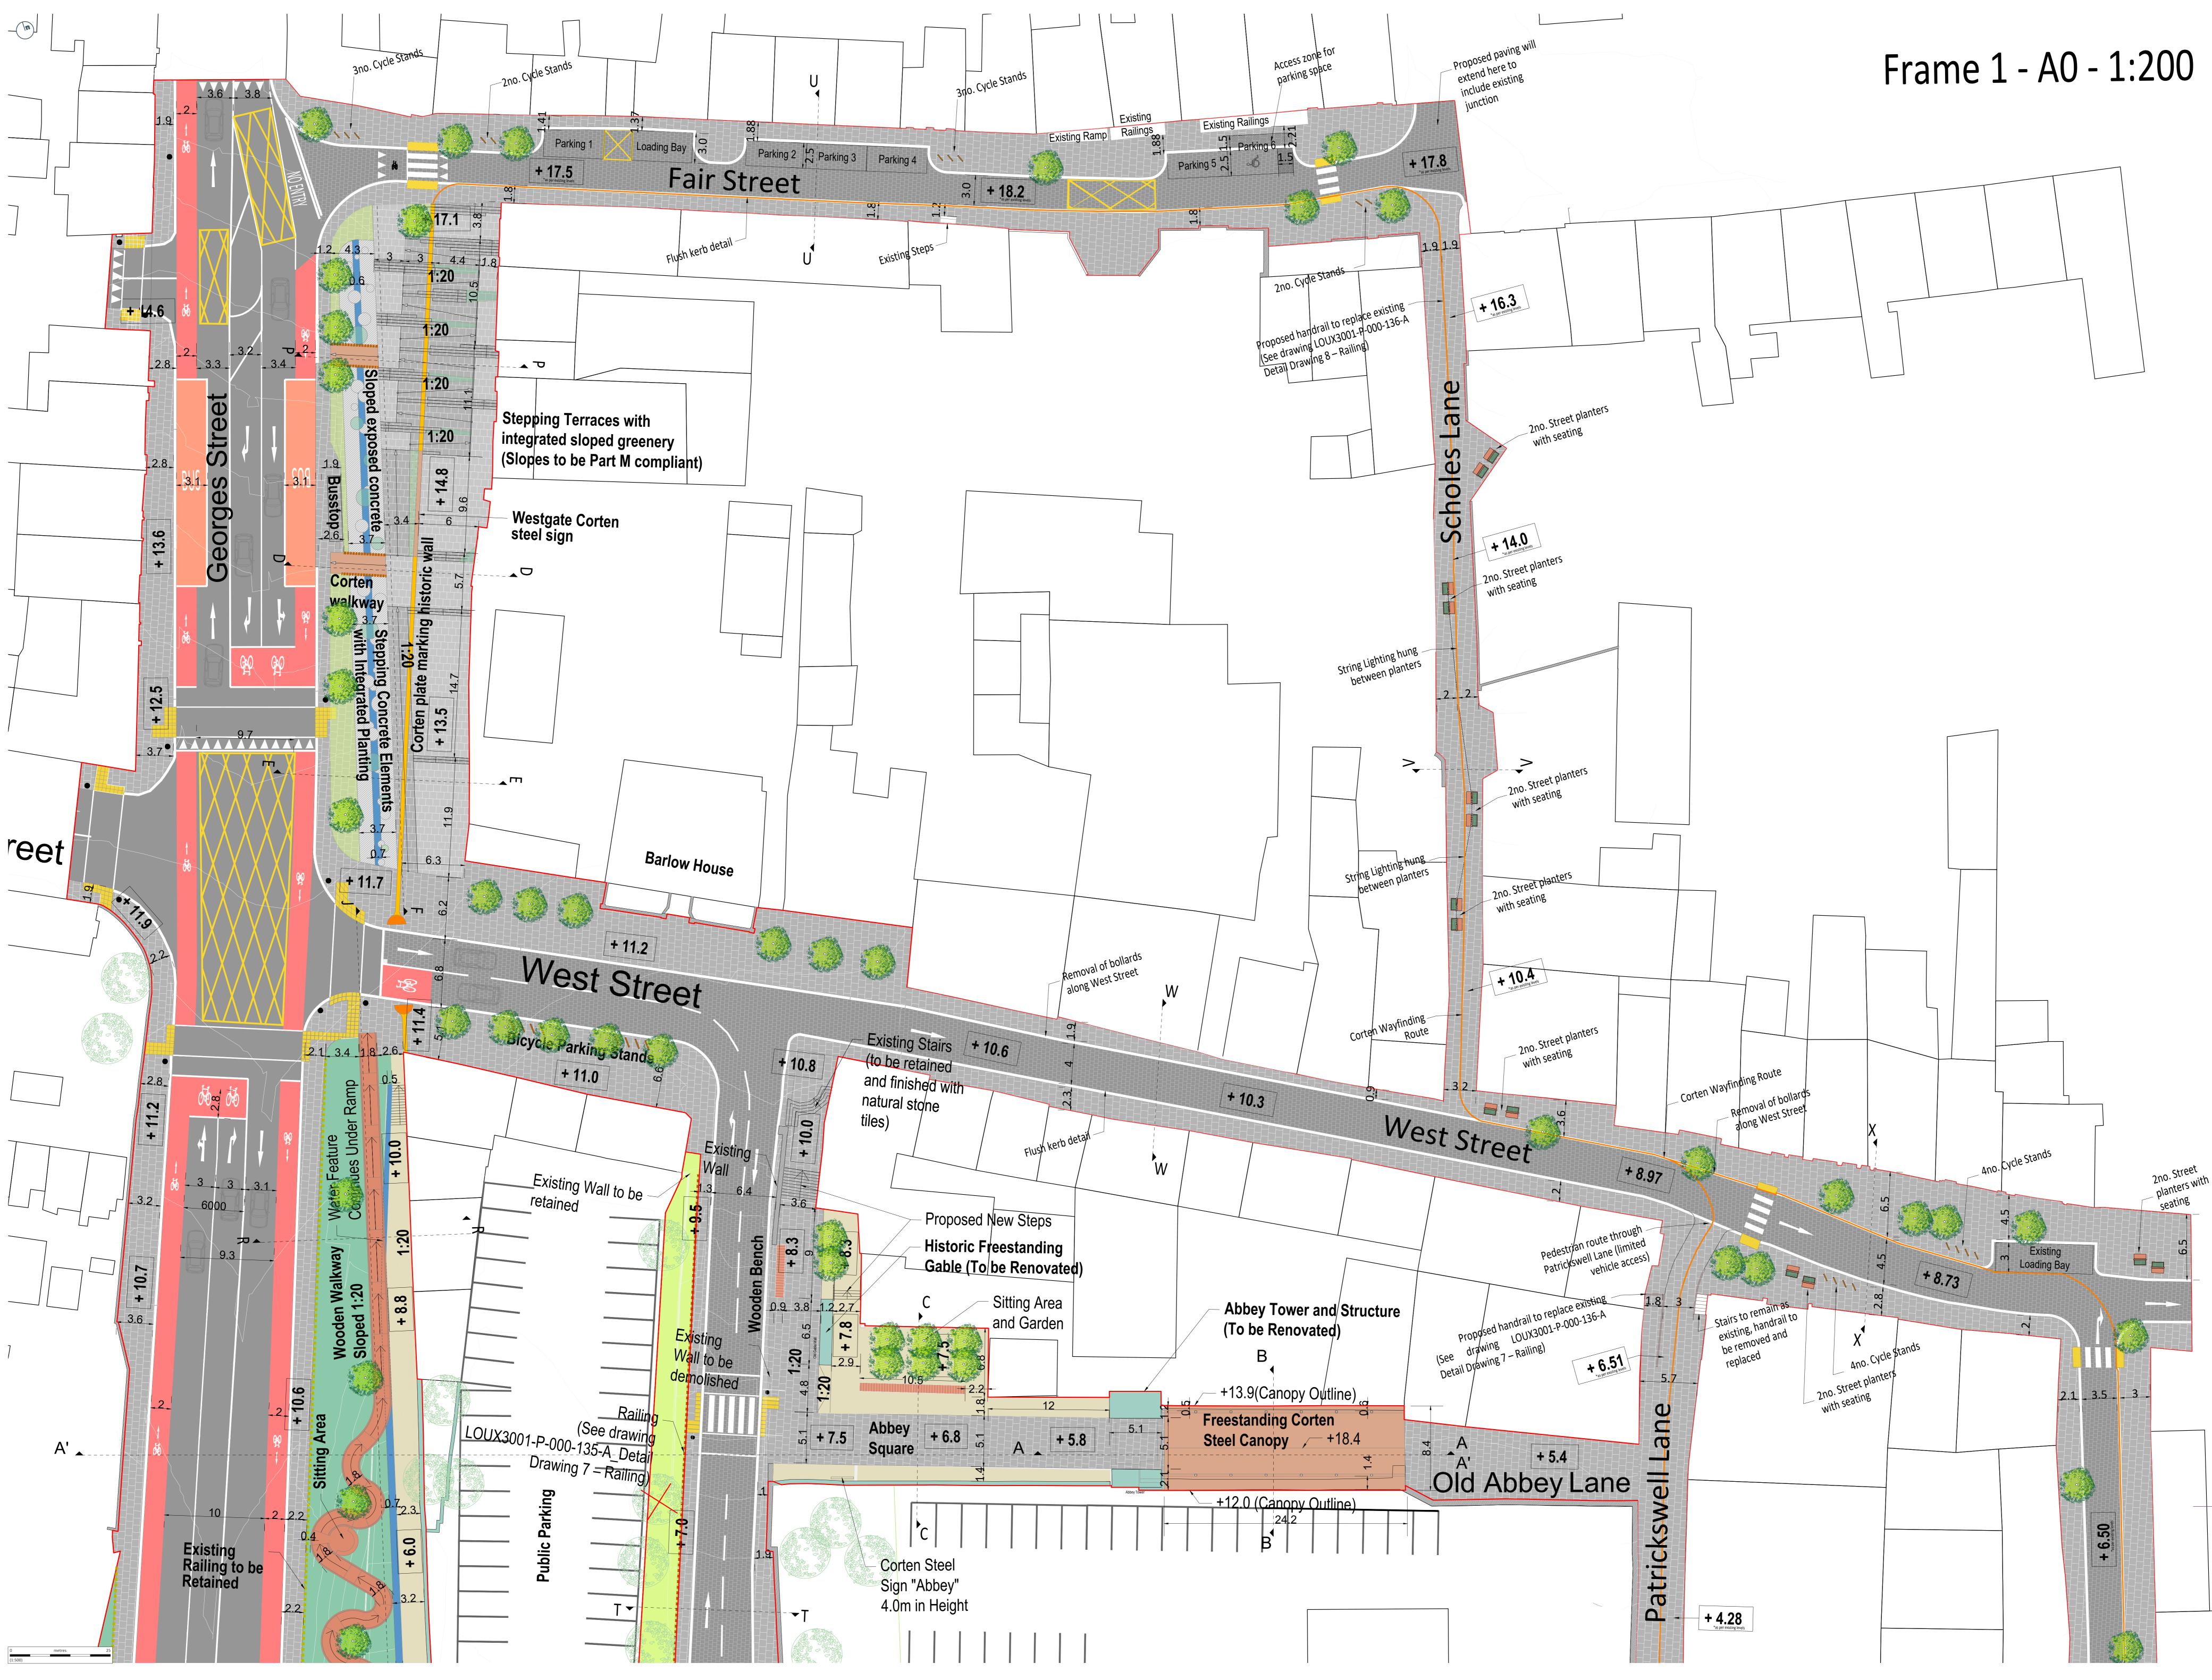

| Copyright of Turley and Arrow Architects ApS<br>This drawing is for illustrative purposes only and should not be used for<br>any construction or estimation purposes. To be scaled for planning<br>application purposes only. No liability or responsibility is accepted arising<br>form scilines unone the information ended within this dequire.                        |                                                                                                                                                                                                                                                                                                                                                                                                                                                                                     |  |  |  |  |  |
|---------------------------------------------------------------------------------------------------------------------------------------------------------------------------------------------------------------------------------------------------------------------------------------------------------------------------------------------------------------------------|-------------------------------------------------------------------------------------------------------------------------------------------------------------------------------------------------------------------------------------------------------------------------------------------------------------------------------------------------------------------------------------------------------------------------------------------------------------------------------------|--|--|--|--|--|
| from reliance upon the information contained within this drawing.<br>Includes Ordnance Survey Ireland data reproduced under OSI Licence<br>number 2023/30/CCMA/LouthCountyCouncil. Unauthorised reproduction<br>infringes Ordnance Survey Ireland and Government of Ireland copyright. ©<br>Ordnance Survey Ireland, 2023<br>Ordnance Survey Sheet No's 2319_11 & 2319_16 |                                                                                                                                                                                                                                                                                                                                                                                                                                                                                     |  |  |  |  |  |
| Arrow                                                                                                                                                                                                                                                                                                                                                                     | Architects ApS Notes                                                                                                                                                                                                                                                                                                                                                                                                                                                                |  |  |  |  |  |
| - Do<br>- All<br>dis<br>- All<br>Pa<br>- Ma                                                                                                                                                                                                                                                                                                                               | dimensions shown in meters, height marks in meters.<br>not scale from drawings (excluding CAD Files).<br>dimensions must be verified on site. No use, disclosure,<br>semination or duplication of any content in this document is allowed<br>thout prior consent by Arrow Architects ApS<br>publicly accessible slopes proposed within the project boundary to be<br>tr M compliant.<br>Herial and color specification to be coordinated with the design<br>thor prior to execution |  |  |  |  |  |
| KEY                                                                                                                                                                                                                                                                                                                                                                       |                                                                                                                                                                                                                                                                                                                                                                                                                                                                                     |  |  |  |  |  |
| П                                                                                                                                                                                                                                                                                                                                                                         | Site Boundary                                                                                                                                                                                                                                                                                                                                                                                                                                                                       |  |  |  |  |  |
|                                                                                                                                                                                                                                                                                                                                                                           | Existing Buildings                                                                                                                                                                                                                                                                                                                                                                                                                                                                  |  |  |  |  |  |
|                                                                                                                                                                                                                                                                                                                                                                           | Existing historic structures to be retained                                                                                                                                                                                                                                                                                                                                                                                                                                         |  |  |  |  |  |
|                                                                                                                                                                                                                                                                                                                                                                           | Existing walls                                                                                                                                                                                                                                                                                                                                                                                                                                                                      |  |  |  |  |  |
|                                                                                                                                                                                                                                                                                                                                                                           | Shared Space                                                                                                                                                                                                                                                                                                                                                                                                                                                                        |  |  |  |  |  |
|                                                                                                                                                                                                                                                                                                                                                                           | High Quality Natural stone slabs to pavements                                                                                                                                                                                                                                                                                                                                                                                                                                       |  |  |  |  |  |
|                                                                                                                                                                                                                                                                                                                                                                           | High Quality Natural stone setts to streets                                                                                                                                                                                                                                                                                                                                                                                                                                         |  |  |  |  |  |
|                                                                                                                                                                                                                                                                                                                                                                           | High Quality Natural stone kerb, 30cm<br>Width                                                                                                                                                                                                                                                                                                                                                                                                                                      |  |  |  |  |  |
|                                                                                                                                                                                                                                                                                                                                                                           | Tactile Paving                                                                                                                                                                                                                                                                                                                                                                                                                                                                      |  |  |  |  |  |
|                                                                                                                                                                                                                                                                                                                                                                           | Raised Table                                                                                                                                                                                                                                                                                                                                                                                                                                                                        |  |  |  |  |  |
|                                                                                                                                                                                                                                                                                                                                                                           | Asphalt                                                                                                                                                                                                                                                                                                                                                                                                                                                                             |  |  |  |  |  |
|                                                                                                                                                                                                                                                                                                                                                                           | Bicycle Path - Coloured Natural stone slabs                                                                                                                                                                                                                                                                                                                                                                                                                                         |  |  |  |  |  |
|                                                                                                                                                                                                                                                                                                                                                                           | Bus Stop - Coloured Natural stone slabs                                                                                                                                                                                                                                                                                                                                                                                                                                             |  |  |  |  |  |
|                                                                                                                                                                                                                                                                                                                                                                           | Vertical corten element<br>marking Historic Westgate                                                                                                                                                                                                                                                                                                                                                                                                                                |  |  |  |  |  |
|                                                                                                                                                                                                                                                                                                                                                                           | Corten pavement insert<br>delineating Historic Town Wall                                                                                                                                                                                                                                                                                                                                                                                                                            |  |  |  |  |  |
|                                                                                                                                                                                                                                                                                                                                                                           | Corten pavement insert delineating wayfinding route                                                                                                                                                                                                                                                                                                                                                                                                                                 |  |  |  |  |  |
|                                                                                                                                                                                                                                                                                                                                                                           | Wood planks - wide                                                                                                                                                                                                                                                                                                                                                                                                                                                                  |  |  |  |  |  |
|                                                                                                                                                                                                                                                                                                                                                                           | Wood planks - narrow                                                                                                                                                                                                                                                                                                                                                                                                                                                                |  |  |  |  |  |
|                                                                                                                                                                                                                                                                                                                                                                           | Bound gravel, light brown                                                                                                                                                                                                                                                                                                                                                                                                                                                           |  |  |  |  |  |
|                                                                                                                                                                                                                                                                                                                                                                           | Bicycle Path - bound gravel, green                                                                                                                                                                                                                                                                                                                                                                                                                                                  |  |  |  |  |  |
|                                                                                                                                                                                                                                                                                                                                                                           | Concrete                                                                                                                                                                                                                                                                                                                                                                                                                                                                            |  |  |  |  |  |
|                                                                                                                                                                                                                                                                                                                                                                           | Corten                                                                                                                                                                                                                                                                                                                                                                                                                                                                              |  |  |  |  |  |
|                                                                                                                                                                                                                                                                                                                                                                           | Proposed water feature                                                                                                                                                                                                                                                                                                                                                                                                                                                              |  |  |  |  |  |
|                                                                                                                                                                                                                                                                                                                                                                           | Turf                                                                                                                                                                                                                                                                                                                                                                                                                                                                                |  |  |  |  |  |
|                                                                                                                                                                                                                                                                                                                                                                           | Low Hedge Planting                                                                                                                                                                                                                                                                                                                                                                                                                                                                  |  |  |  |  |  |
|                                                                                                                                                                                                                                                                                                                                                                           | Shrub Planting                                                                                                                                                                                                                                                                                                                                                                                                                                                                      |  |  |  |  |  |
|                                                                                                                                                                                                                                                                                                                                                                           | Raised Planters                                                                                                                                                                                                                                                                                                                                                                                                                                                                     |  |  |  |  |  |
| 0                                                                                                                                                                                                                                                                                                                                                                         | Existing trees - to be retained                                                                                                                                                                                                                                                                                                                                                                                                                                                     |  |  |  |  |  |
| ×                                                                                                                                                                                                                                                                                                                                                                         | Existing trees - to be felled                                                                                                                                                                                                                                                                                                                                                                                                                                                       |  |  |  |  |  |
|                                                                                                                                                                                                                                                                                                                                                                           | Proposed trees with cast steel grate                                                                                                                                                                                                                                                                                                                                                                                                                                                |  |  |  |  |  |
| <u> </u>                                                                                                                                                                                                                                                                                                                                                                  | Proposed railings along Father Connolly<br>Way and the riverfront                                                                                                                                                                                                                                                                                                                                                                                                                   |  |  |  |  |  |
|                                                                                                                                                                                                                                                                                                                                                                           | Existing Railings to be Retained                                                                                                                                                                                                                                                                                                                                                                                                                                                    |  |  |  |  |  |
| <del>) 0 (</del>                                                                                                                                                                                                                                                                                                                                                          | Proposed string lighting, hung between street planters                                                                                                                                                                                                                                                                                                                                                                                                                              |  |  |  |  |  |

CLIENT Louth County Council

PROJECT Westgate 2040, Drogheda

| AUTHOR                                           |
|--------------------------------------------------|
| AW/RP                                            |
| STATUS                                           |
| Final                                            |
| SCALE                                            |
| 1:200 @ A0                                       |
|                                                  |
|                                                  |
| Turley<br>40 Queen Square,<br>Bristol<br>BS1 4QP |
|                                                  |