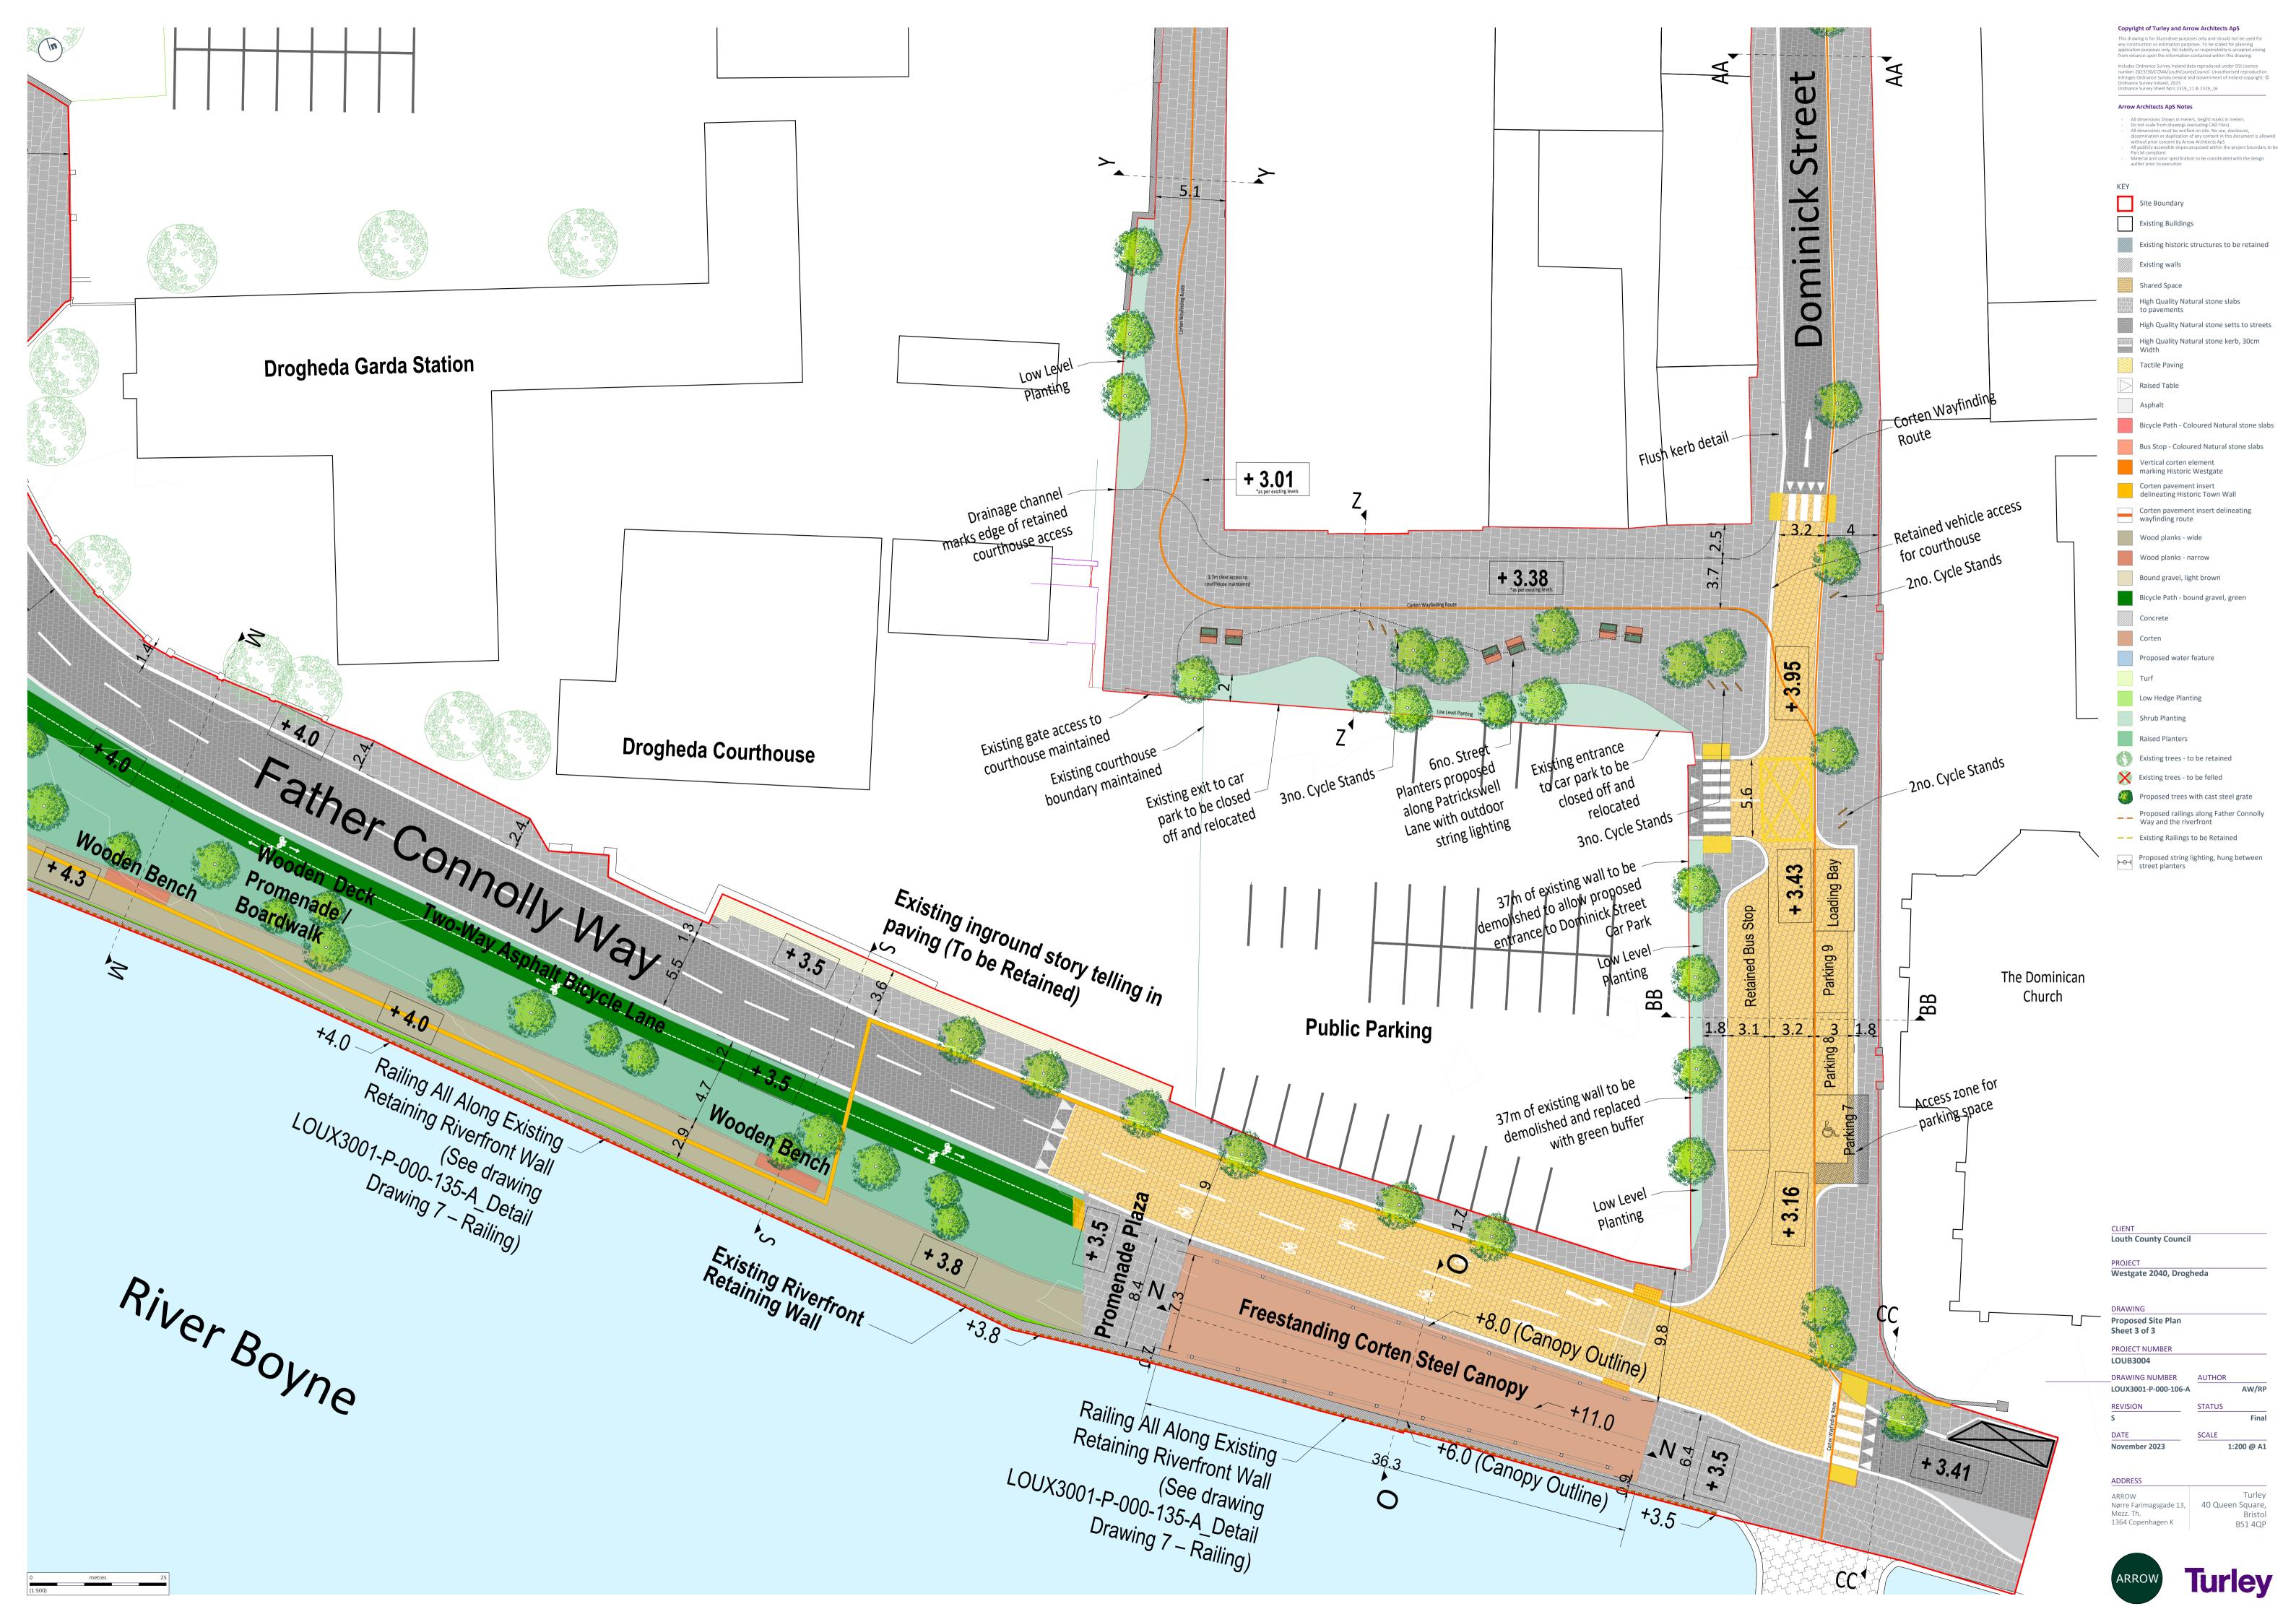

| Copyright of Turley and Arrow Architects ApS<br>This drawing is for illustrative purposes only and should not be used for<br>any construction or estimation purposes. To be scaled for planning<br>application purposes only. No liability or responsibility is accepted arising<br>form scilines unone the information ended within this dequire.                        |                                                                                                                                                                                                                                                                                                                                                                                                                                                                                     |  |  |  |  |  |
|---------------------------------------------------------------------------------------------------------------------------------------------------------------------------------------------------------------------------------------------------------------------------------------------------------------------------------------------------------------------------|-------------------------------------------------------------------------------------------------------------------------------------------------------------------------------------------------------------------------------------------------------------------------------------------------------------------------------------------------------------------------------------------------------------------------------------------------------------------------------------|--|--|--|--|--|
| from reliance upon the information contained within this drawing.<br>Includes Ordnance Survey Ireland data reproduced under OSI Licence<br>number 2023/30/CCMA/LouthCountyCouncil. Unauthorised reproduction<br>infringes Ordnance Survey Ireland and Government of Ireland copyright. ©<br>Ordnance Survey Ireland, 2023<br>Ordnance Survey Sheet No's 2319_11 & 2319_16 |                                                                                                                                                                                                                                                                                                                                                                                                                                                                                     |  |  |  |  |  |
| Arrow                                                                                                                                                                                                                                                                                                                                                                     | Architects ApS Notes                                                                                                                                                                                                                                                                                                                                                                                                                                                                |  |  |  |  |  |
| - Do<br>- All<br>dis<br>- All<br>Pa<br>- Ma                                                                                                                                                                                                                                                                                                                               | dimensions shown in meters, height marks in meters.<br>not scale from drawings (excluding CAD Files).<br>dimensions must be verified on site. No use, disclosure,<br>semination or duplication of any content in this document is allowed<br>thout prior consent by Arrow Architects ApS<br>publicly accessible slopes proposed within the project boundary to be<br>tr M compliant.<br>Herial and color specification to be coordinated with the design<br>thor prior to execution |  |  |  |  |  |
| KEY                                                                                                                                                                                                                                                                                                                                                                       |                                                                                                                                                                                                                                                                                                                                                                                                                                                                                     |  |  |  |  |  |
| П                                                                                                                                                                                                                                                                                                                                                                         | Site Boundary                                                                                                                                                                                                                                                                                                                                                                                                                                                                       |  |  |  |  |  |
|                                                                                                                                                                                                                                                                                                                                                                           | Existing Buildings                                                                                                                                                                                                                                                                                                                                                                                                                                                                  |  |  |  |  |  |
|                                                                                                                                                                                                                                                                                                                                                                           | Existing historic structures to be retained                                                                                                                                                                                                                                                                                                                                                                                                                                         |  |  |  |  |  |
|                                                                                                                                                                                                                                                                                                                                                                           | Existing walls                                                                                                                                                                                                                                                                                                                                                                                                                                                                      |  |  |  |  |  |
|                                                                                                                                                                                                                                                                                                                                                                           | Shared Space                                                                                                                                                                                                                                                                                                                                                                                                                                                                        |  |  |  |  |  |
|                                                                                                                                                                                                                                                                                                                                                                           | High Quality Natural stone slabs to pavements                                                                                                                                                                                                                                                                                                                                                                                                                                       |  |  |  |  |  |
|                                                                                                                                                                                                                                                                                                                                                                           | High Quality Natural stone setts to streets                                                                                                                                                                                                                                                                                                                                                                                                                                         |  |  |  |  |  |
|                                                                                                                                                                                                                                                                                                                                                                           | High Quality Natural stone kerb, 30cm<br>Width                                                                                                                                                                                                                                                                                                                                                                                                                                      |  |  |  |  |  |
|                                                                                                                                                                                                                                                                                                                                                                           | Tactile Paving                                                                                                                                                                                                                                                                                                                                                                                                                                                                      |  |  |  |  |  |
|                                                                                                                                                                                                                                                                                                                                                                           | Raised Table                                                                                                                                                                                                                                                                                                                                                                                                                                                                        |  |  |  |  |  |
|                                                                                                                                                                                                                                                                                                                                                                           | Asphalt                                                                                                                                                                                                                                                                                                                                                                                                                                                                             |  |  |  |  |  |
|                                                                                                                                                                                                                                                                                                                                                                           | Bicycle Path - Coloured Natural stone slabs                                                                                                                                                                                                                                                                                                                                                                                                                                         |  |  |  |  |  |
|                                                                                                                                                                                                                                                                                                                                                                           | Bus Stop - Coloured Natural stone slabs                                                                                                                                                                                                                                                                                                                                                                                                                                             |  |  |  |  |  |
|                                                                                                                                                                                                                                                                                                                                                                           | Vertical corten element<br>marking Historic Westgate                                                                                                                                                                                                                                                                                                                                                                                                                                |  |  |  |  |  |
|                                                                                                                                                                                                                                                                                                                                                                           | Corten pavement insert<br>delineating Historic Town Wall                                                                                                                                                                                                                                                                                                                                                                                                                            |  |  |  |  |  |
|                                                                                                                                                                                                                                                                                                                                                                           | Corten pavement insert delineating wayfinding route                                                                                                                                                                                                                                                                                                                                                                                                                                 |  |  |  |  |  |
|                                                                                                                                                                                                                                                                                                                                                                           | Wood planks - wide                                                                                                                                                                                                                                                                                                                                                                                                                                                                  |  |  |  |  |  |
|                                                                                                                                                                                                                                                                                                                                                                           | Wood planks - narrow                                                                                                                                                                                                                                                                                                                                                                                                                                                                |  |  |  |  |  |
|                                                                                                                                                                                                                                                                                                                                                                           | Bound gravel, light brown                                                                                                                                                                                                                                                                                                                                                                                                                                                           |  |  |  |  |  |
|                                                                                                                                                                                                                                                                                                                                                                           | Bicycle Path - bound gravel, green                                                                                                                                                                                                                                                                                                                                                                                                                                                  |  |  |  |  |  |
|                                                                                                                                                                                                                                                                                                                                                                           | Concrete                                                                                                                                                                                                                                                                                                                                                                                                                                                                            |  |  |  |  |  |
|                                                                                                                                                                                                                                                                                                                                                                           | Corten                                                                                                                                                                                                                                                                                                                                                                                                                                                                              |  |  |  |  |  |
|                                                                                                                                                                                                                                                                                                                                                                           | Proposed water feature                                                                                                                                                                                                                                                                                                                                                                                                                                                              |  |  |  |  |  |
|                                                                                                                                                                                                                                                                                                                                                                           | Turf                                                                                                                                                                                                                                                                                                                                                                                                                                                                                |  |  |  |  |  |
|                                                                                                                                                                                                                                                                                                                                                                           | Low Hedge Planting                                                                                                                                                                                                                                                                                                                                                                                                                                                                  |  |  |  |  |  |
|                                                                                                                                                                                                                                                                                                                                                                           | Shrub Planting                                                                                                                                                                                                                                                                                                                                                                                                                                                                      |  |  |  |  |  |
|                                                                                                                                                                                                                                                                                                                                                                           | Raised Planters                                                                                                                                                                                                                                                                                                                                                                                                                                                                     |  |  |  |  |  |
| 0                                                                                                                                                                                                                                                                                                                                                                         | Existing trees - to be retained                                                                                                                                                                                                                                                                                                                                                                                                                                                     |  |  |  |  |  |
| ×                                                                                                                                                                                                                                                                                                                                                                         | Existing trees - to be felled                                                                                                                                                                                                                                                                                                                                                                                                                                                       |  |  |  |  |  |
|                                                                                                                                                                                                                                                                                                                                                                           | Proposed trees with cast steel grate                                                                                                                                                                                                                                                                                                                                                                                                                                                |  |  |  |  |  |
| <u> </u>                                                                                                                                                                                                                                                                                                                                                                  | Proposed railings along Father Connolly<br>Way and the riverfront                                                                                                                                                                                                                                                                                                                                                                                                                   |  |  |  |  |  |
|                                                                                                                                                                                                                                                                                                                                                                           | Existing Railings to be Retained                                                                                                                                                                                                                                                                                                                                                                                                                                                    |  |  |  |  |  |
| <del>) 0 (</del>                                                                                                                                                                                                                                                                                                                                                          | Proposed string lighting, hung between street planters                                                                                                                                                                                                                                                                                                                                                                                                                              |  |  |  |  |  |