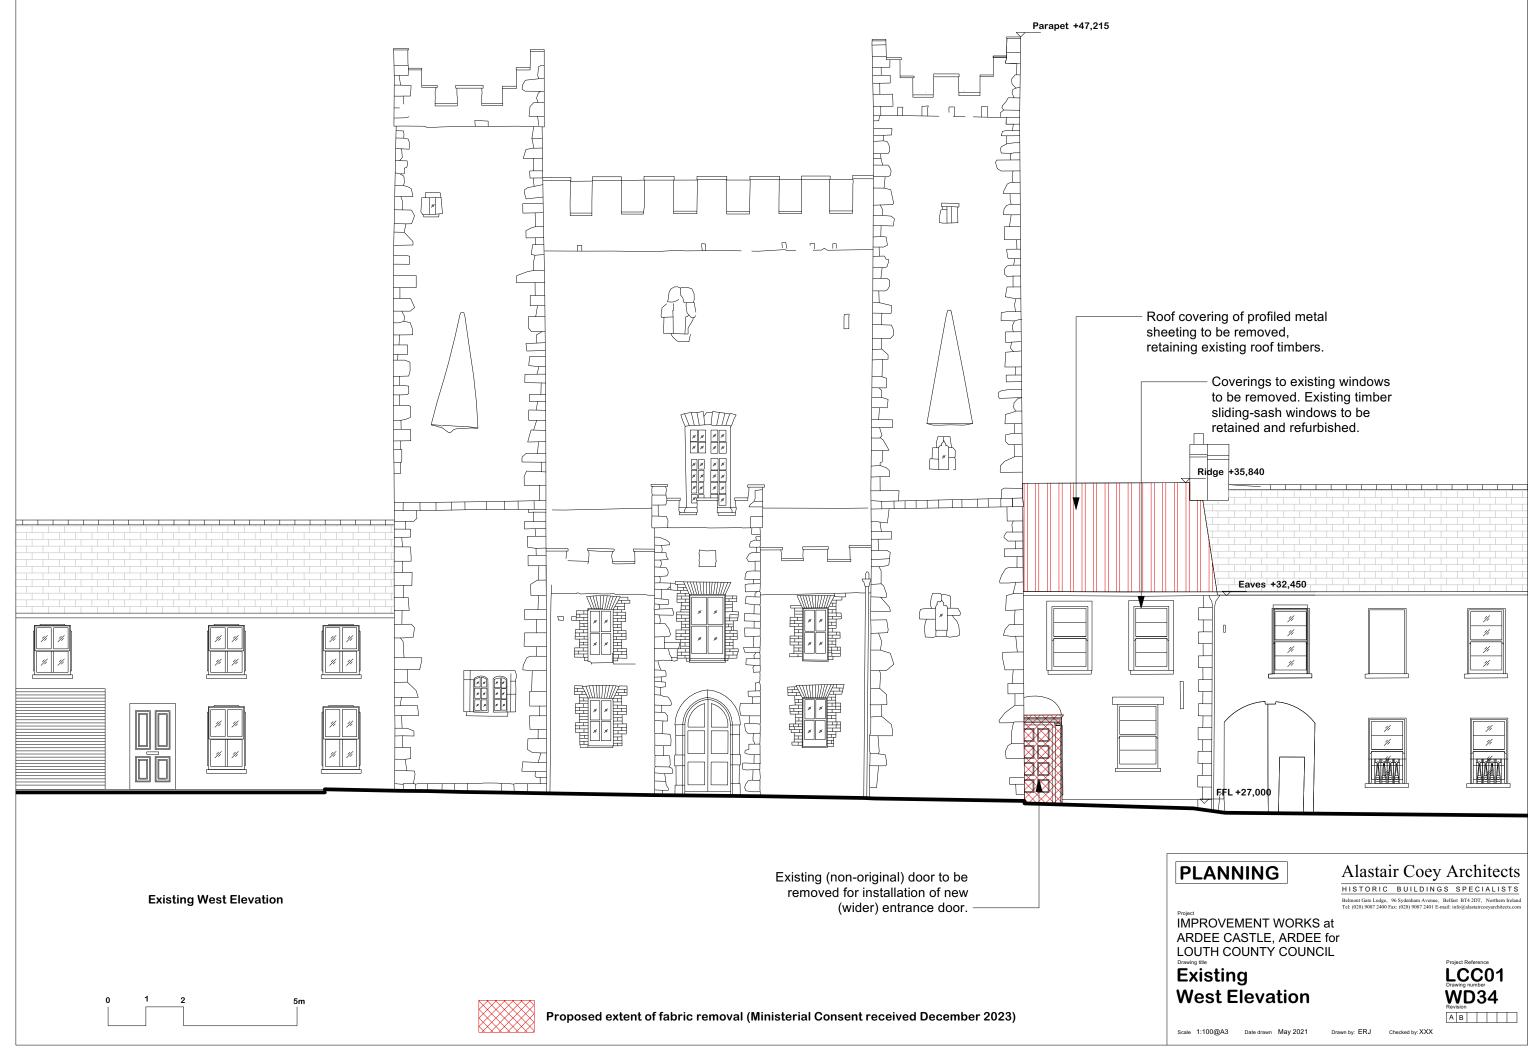

**Existing South Elevation** 

Proposed extent of fabric removal (Ministerial Consent received December 2023)

### Existing **South Elevation**