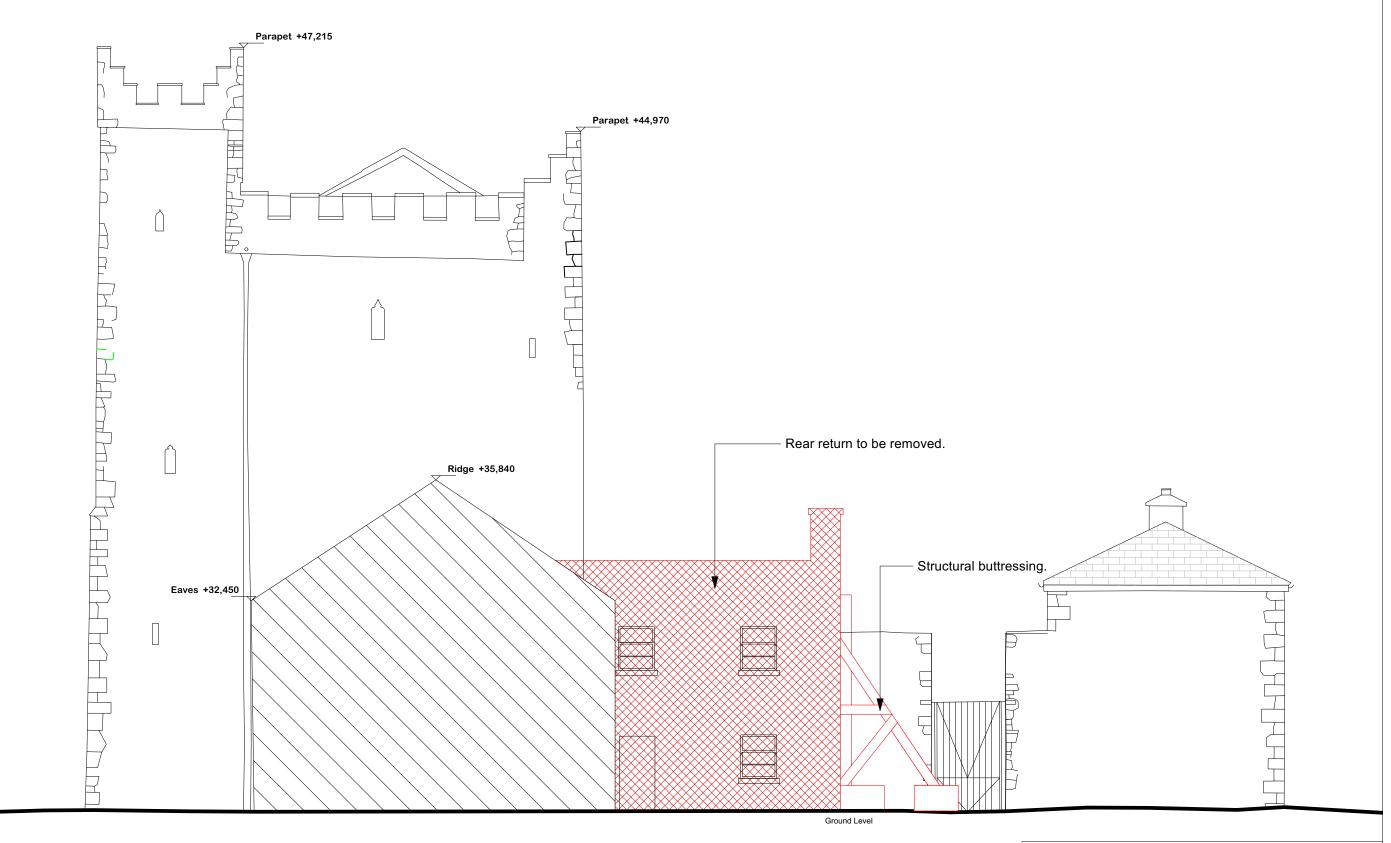

**Existing South Elevation** 

Proposed extent of fabric removal (Ministerial Consent received December 2023)

### Existing **South Elevation**