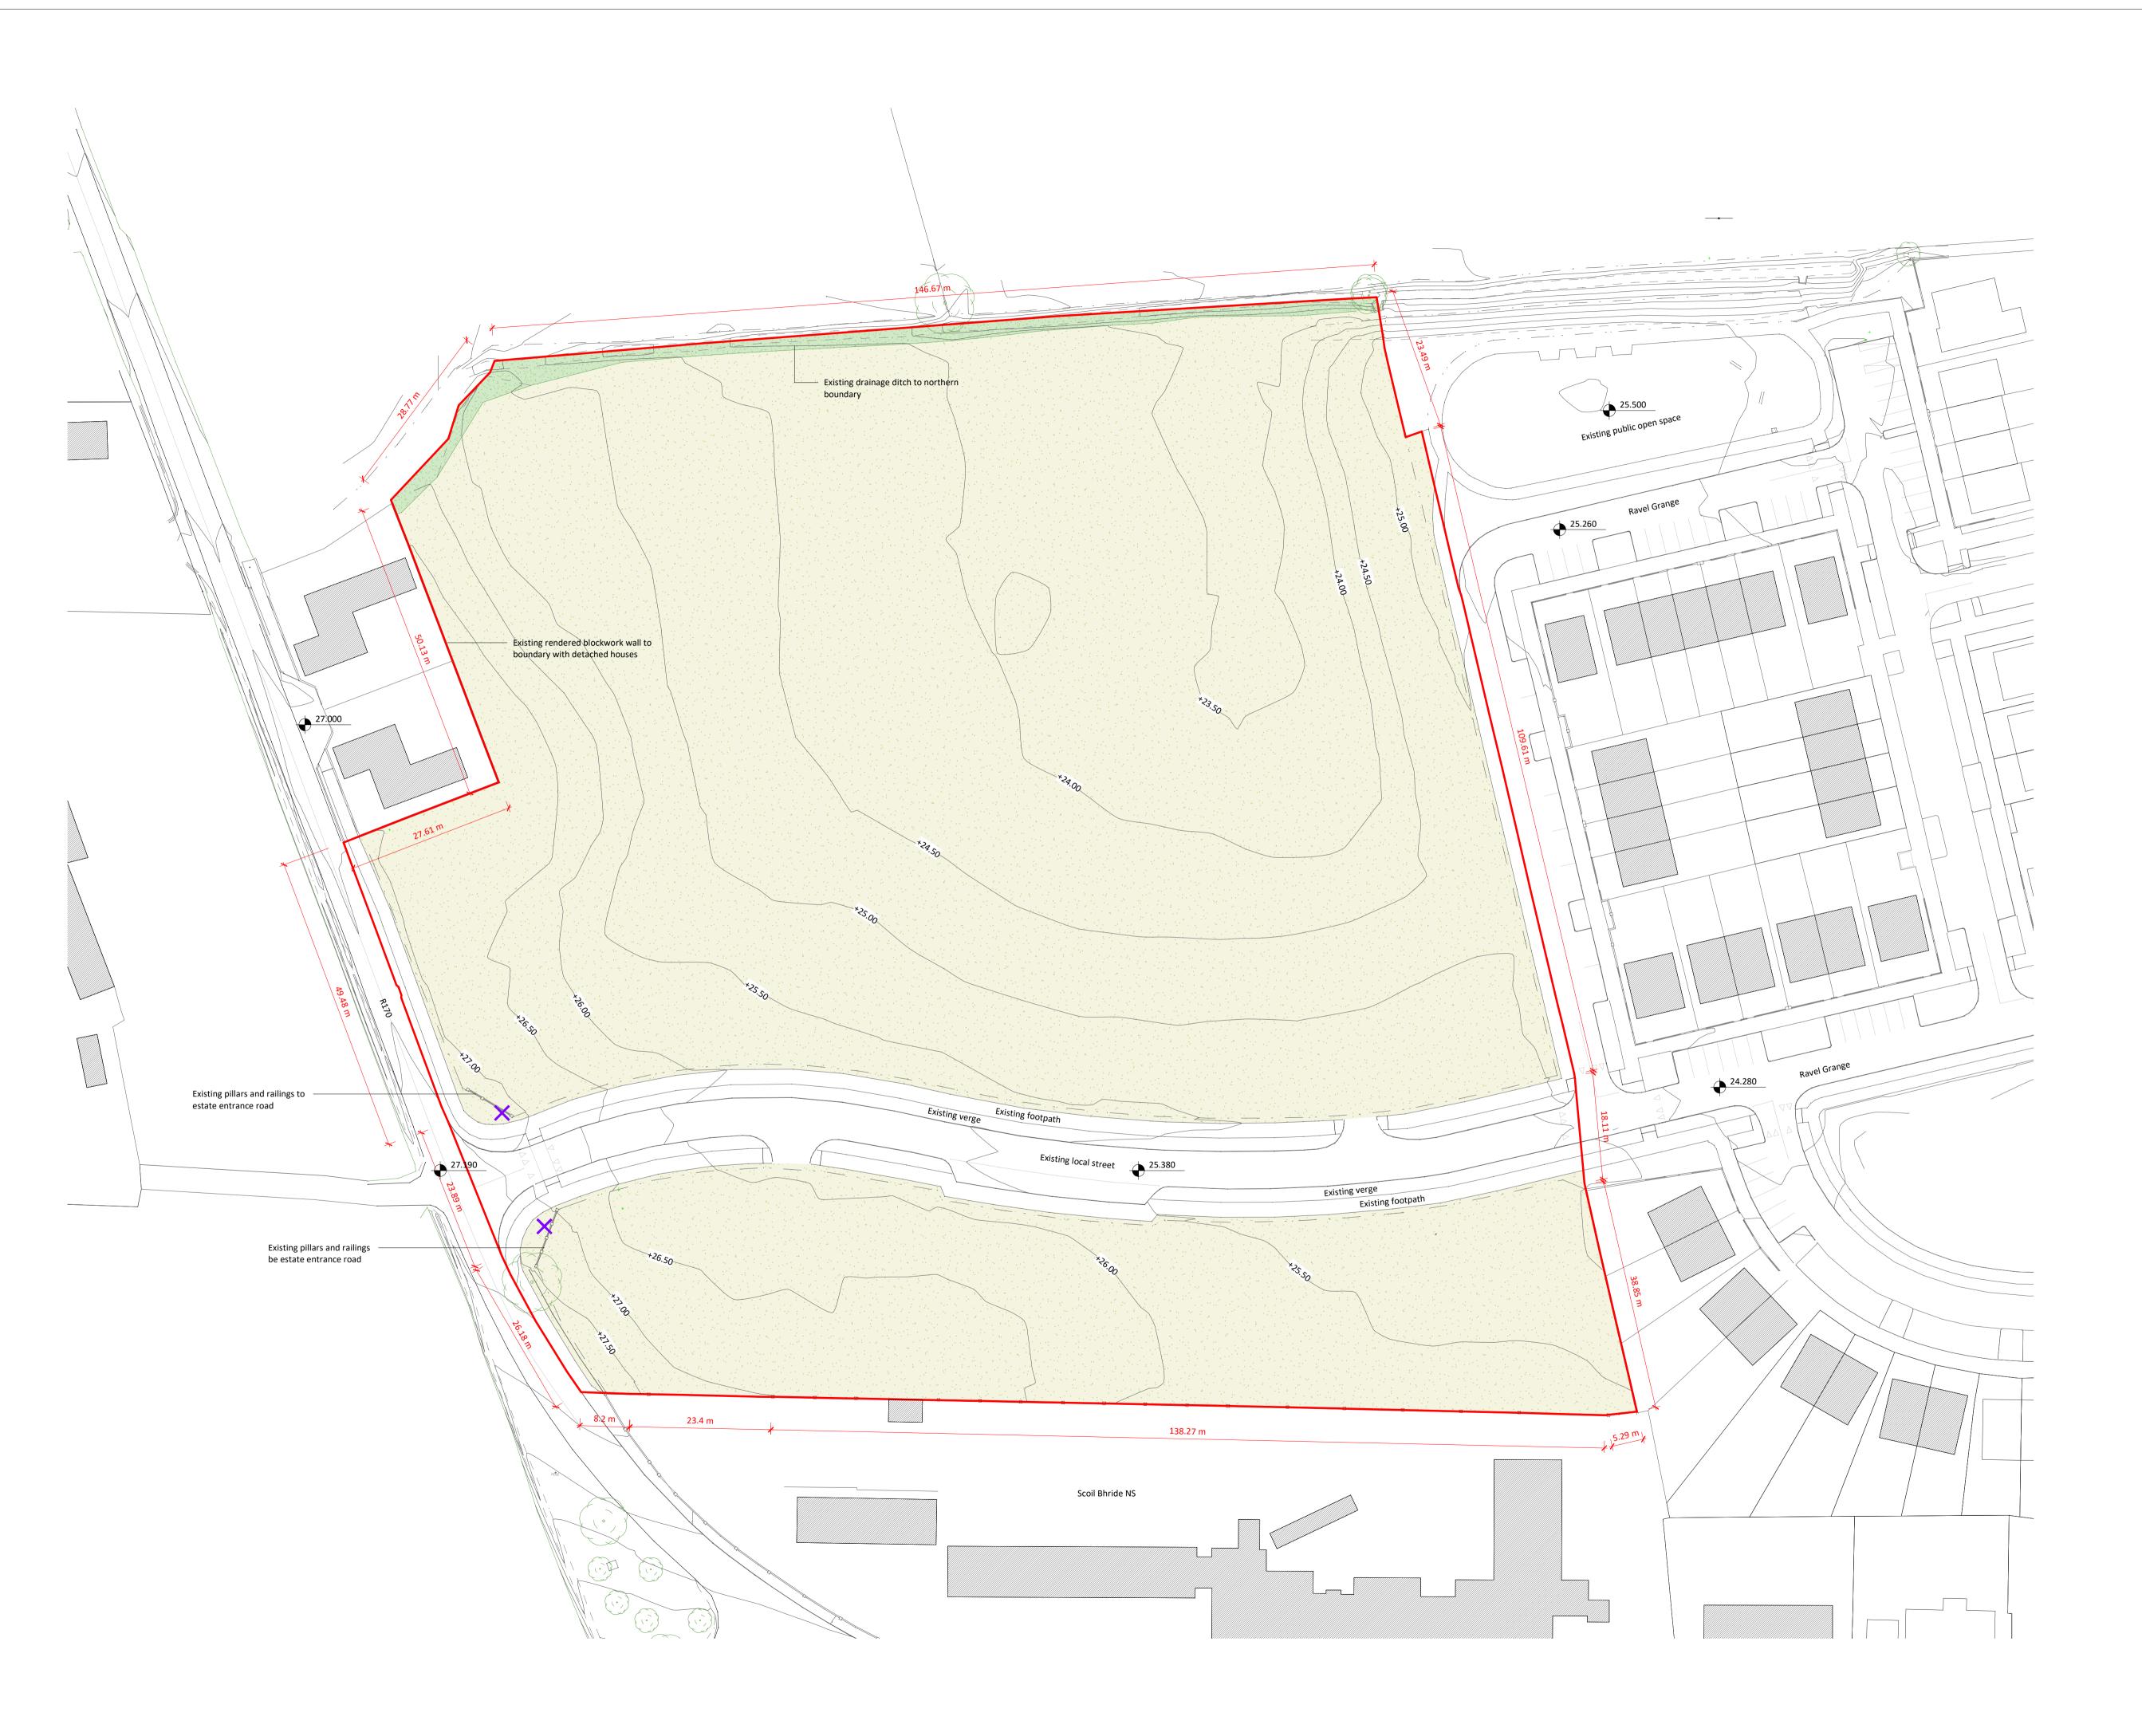

**GENERAL NOTES:** 

A. THIS DRAWING IS TO BE READ IN CONJUNCTION WITH ALL RELEVANT ARCHITECTURAL DRAWINGS, THE SPECIFICATION, AND ALL RELEVANT STANDARD DETAIL DRAWINGS.

B. THIS DRAWING IS TO BE READ IN CONJUNCTION WITH ALL RELEVANT CIVIL, STRUCTURAL, MECHANICAL AND ELECTRICAL DRAWINGS TOGETHER WITH THE SPECIFICATIONS AND SCHEDULES.

C. ALL DIMENSIONS IN MILLIMETRES. DO NOT SCALE FROM THIS DRAWING. USE FIGURED DIMENSIONS ONLY.

D. CONTRACTOR MUST VERIFY ALL DIMENSIONS ON SITE BEFORE SETTING OUT, COMMENCING WORK, OR PRODUCING ANY SHOP DRAWINGS.

ALL HEIGHTS SHOWN RELATIVE TO **OS MALIN HEAD DATUM** UNLESS OTHERWISE NOTED. ALL DIMENSIONS IN MILLIMETRES UNLESS OTHERWISE

20 Cruises Street 37 Fitzwilliam Pl. V94 R6P9 D02 YT52 Ireland (061) 312 249 (01) 670 7677 limerick@eml.ie dublin@eml.ie

www.eml.ie

eml Job No. Job Name **Dunleer Housing** 

**Louth County Council** 

Sheet Title **Existing Site Plan** 

Section 179A

Suitability S2 - Suitable for Information

Checked by 28/03/2024 1:500 TM Drawing No.

3586-EML-XX-00-DR-**A-0002** Project - Originator - Volume - Level - Form - Role - Number