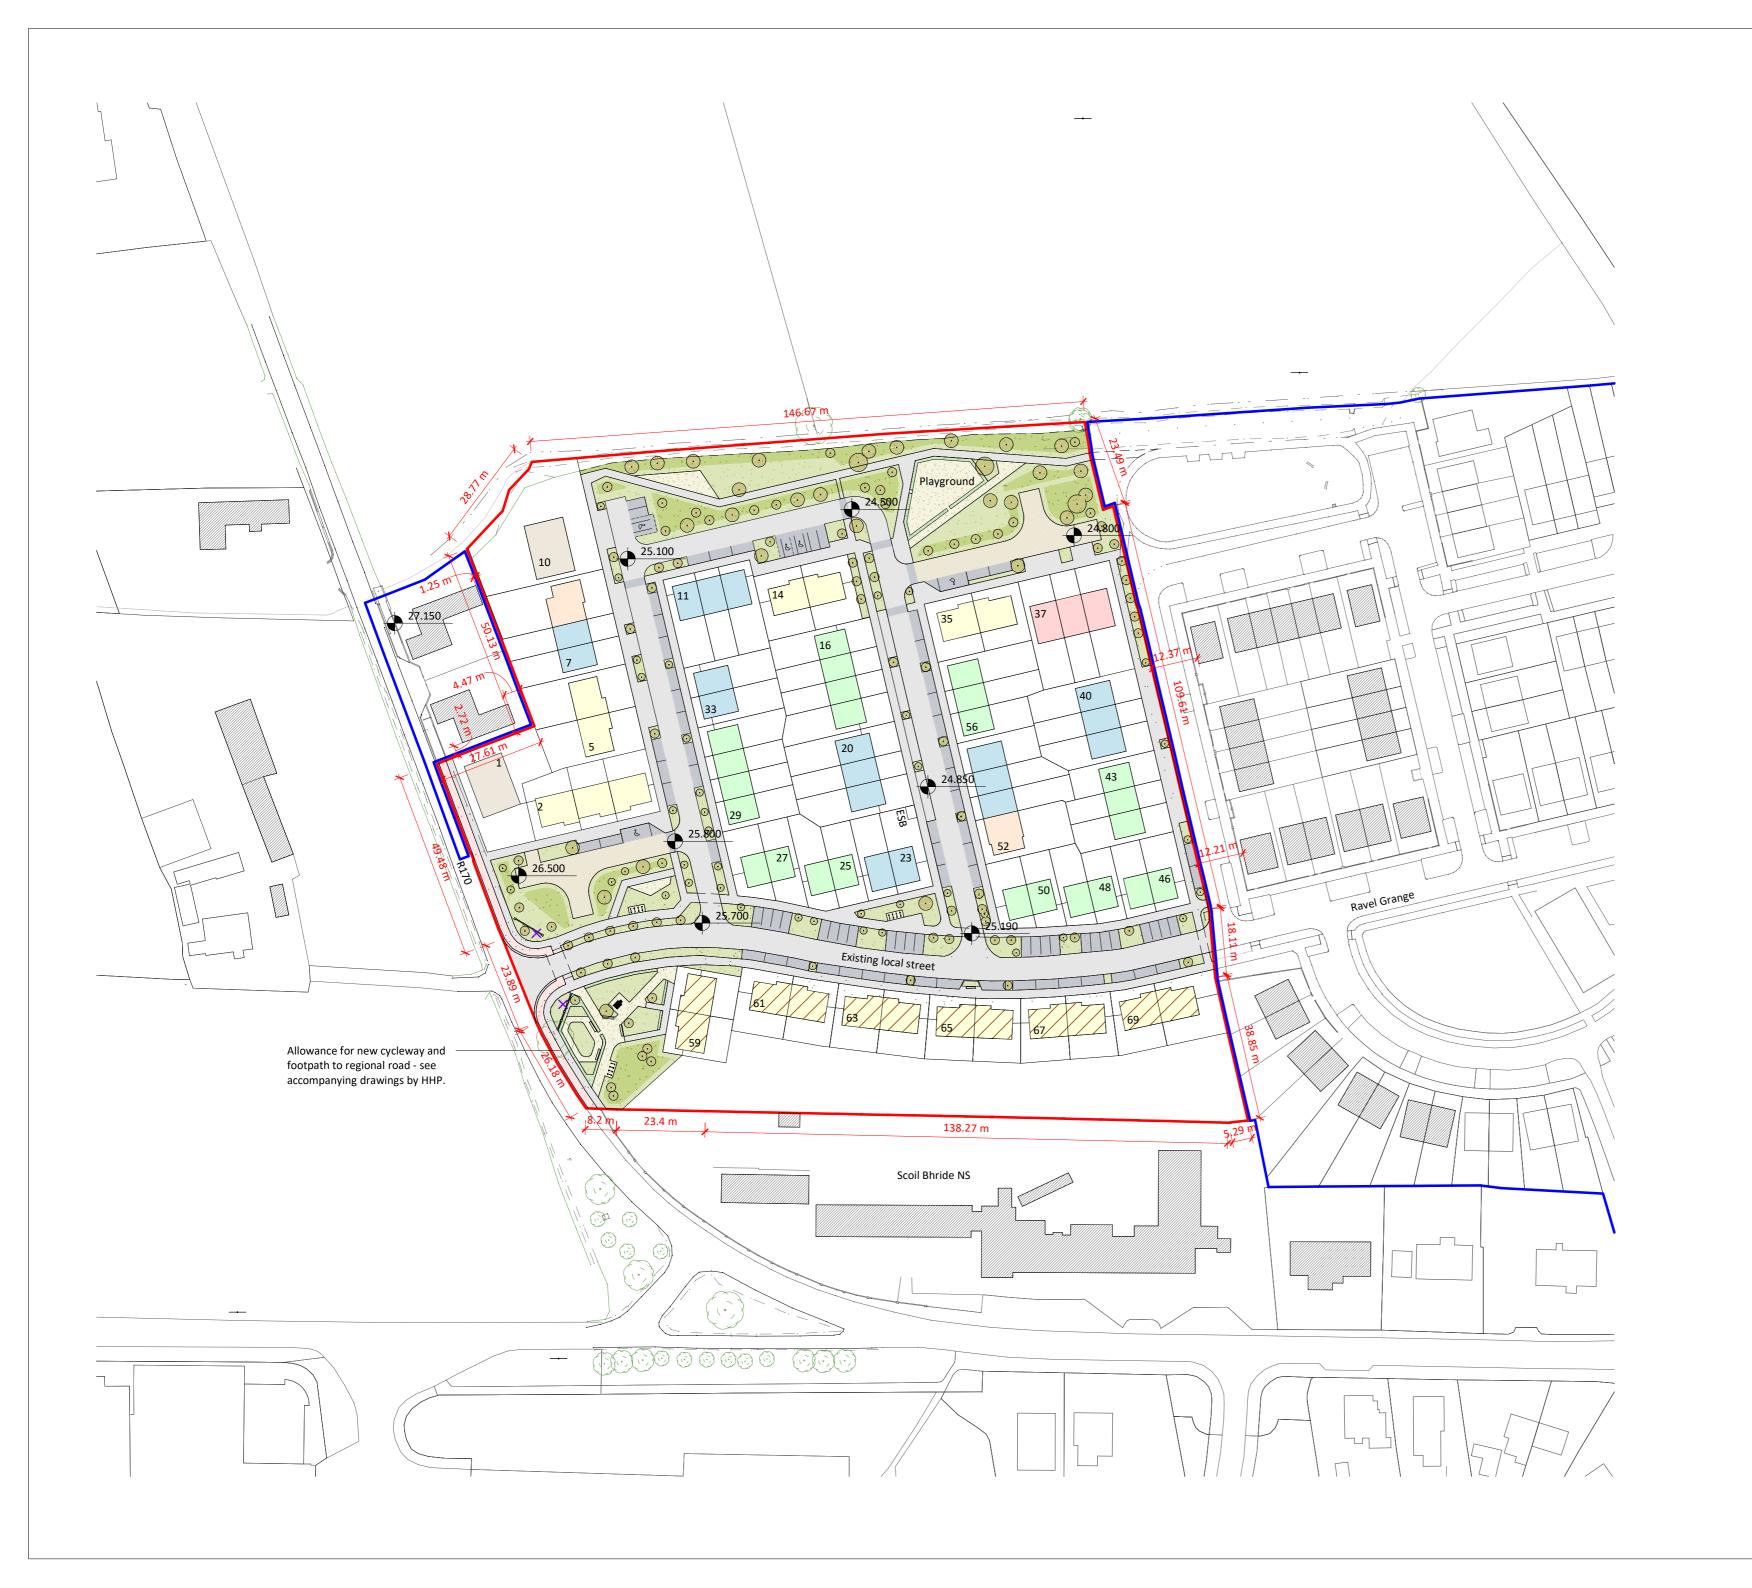

2 Bed 3 Person Bungalow (UD) - House Type A - 21no.

2 Bed 4 Person House - House Type B - 24no.

- 18no. 3 Bed 5 Person House - House Type C

3 Bed 5 Person House (UD+) - House Type G - 2no.

4 Bed 7 Person House (UD) - House Type E

4 Bed 7 Person House - House Type F

Site Boundary

Homezone surfacing

Public Open Space

Sheltered accommodation for older persons

**Total Unit Numbers** 

Development Site Area - 2.72ha Subject Site (total red line) - 3.17ha - 26 dwellings/ha Density UD units - 25no. (36%) - 123 Car Parking Spaces

## See accompanying Schedule of Accommodation for a

complete summary of site statistics and explanatory notes.

- 20%

ALL HEIGHTS SHOWN RELATIVE TO **OS MALIN HEAD DATUM** UNLESS OTHERWISE NOTED. ALL DIMENSIONS IN MILLIMETRES UNLESS OTHERWISE

**Louth County Council** 

Sheet Title

Proposed Site Key Plan

Stage Section 179A

Suitability

S2 - Suitable for Information

Scale @ A2 Drawn by Checked by 28/03/2024 1:1000 TM AΗ Drawing No. Rev 3586-EML-XX-02-DR-**A-0003** 