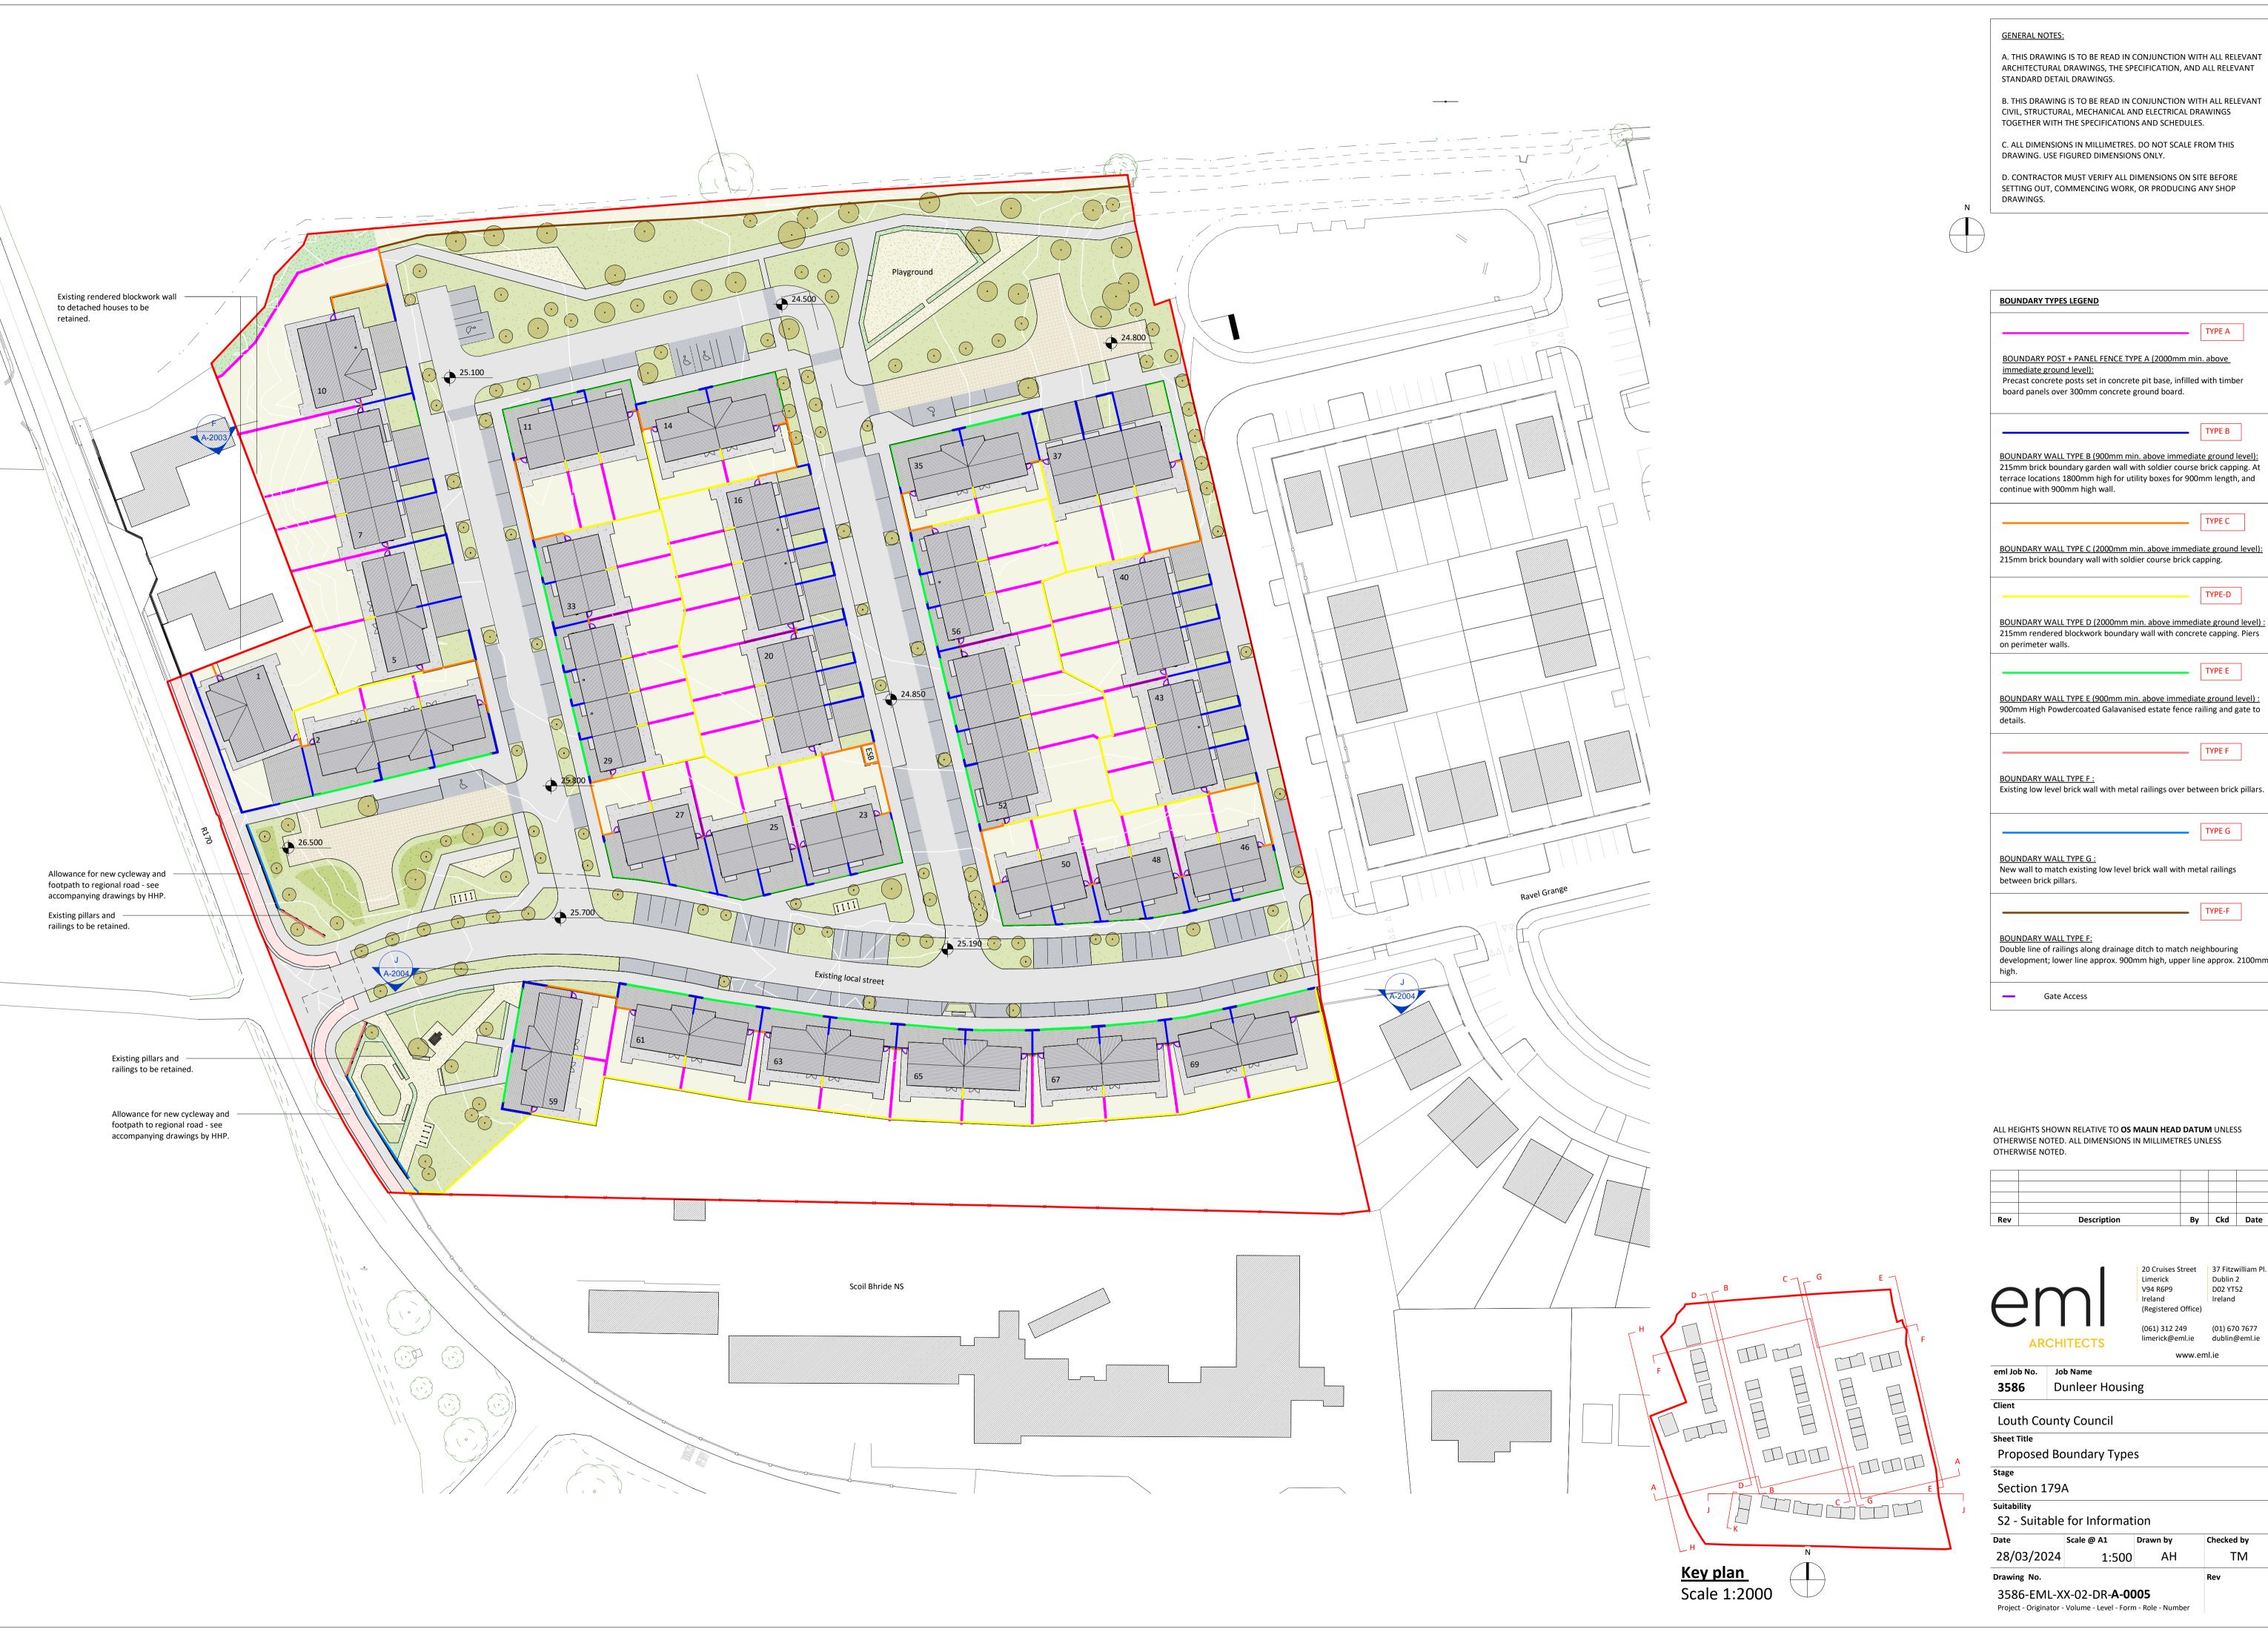

## **GENERAL NOTES:**

A. THIS DRAWING IS TO BE READ IN CONJUNCTION WITH ALL RELEVANT ARCHITECTURAL DRAWINGS, THE SPECIFICATION, AND ALL RELEVANT STANDARD DETAIL DRAWINGS.

B. THIS DRAWING IS TO BE READ IN CONJUNCTION WITH ALL RELEVANT CIVIL, STRUCTURAL, MECHANICAL AND ELECTRICAL DRAWINGS TOGETHER WITH THE SPECIFICATIONS AND SCHEDULES.

C. ALL DIMENSIONS IN MILLIMETRES. DO NOT SCALE FROM THIS DRAWING. USE FIGURED DIMENSIONS ONLY.

D. CONTRACTOR MUST VERIFY ALL DIMENSIONS ON SITE BEFORE SETTING OUT, COMMENCING WORK, OR PRODUCING ANY SHOP

## **BOUNDARY TYPES LEGEND**

TYPE A

BOUNDARY POST + PANEL FENCE TYPE A (2000mm min. above immediate ground level):

Precast concrete posts set in concrete pit base, infilled with timber board panels over 300mm concrete ground board.

TYPE B

BOUNDARY WALL TYPE B (900mm min. above immediate ground level): 215mm brick boundary garden wall with soldier course brick capping. At terrace locations 1800mm high for utility boxes for 900mm length, and continue with 900mm high wall.

TYPE C

BOUNDARY WALL TYPE C (2000mm min. above immediate ground level): 215mm brick boundary wall with soldier course brick capping.

TYPE-D

TYPE G

TYPE E

BOUNDARY WALL TYPE E (900mm min. above immediate ground level) : 900mm High Powdercoated Galavanised estate fence railing and gate to

TYPE F

**BOUNDARY WALL TYPE F:** 

Existing low level brick wall with metal railings over between brick pillars.

**BOUNDARY WALL TYPE G:** 

New wall to match existing low level brick wall with metal railings between brick pillars.

TYPE-F

BOUNDARY WALL TYPE F:
Double line of railings along drainage ditch to match neighbouring development; lower line approx. 900mm high, upper line approx. 2100mm

**Gate Access** 

ALL HEIGHTS SHOWN RELATIVE TO **OS MALIN HEAD DATUM** UNLESS OTHERWISE NOTED. ALL DIMENSIONS IN MILLIMETRES UNLESS OTHERWISE NOTED.

By Ckd Date Description

20 Cruises Street 37 Fitzwilliam Pl. V94 R6P9 D02 YT52 Ireland (Registered Office)

(061) 312 249 (01) 670 7677

limerick@eml.ie dublin@eml.ie www.eml.ie

**Dunleer Housing** 

Louth County Council

Sheet Title **Proposed Boundary Types** 

Section 179A

Suitability S2 - Suitable for Information

Scale @ A1 Drawn by Checked by 28/03/2024 1:500 ΑH TM

Drawing No.

3586-EML-XX-02-DR-**A-0005** Project - Originator - Volume - Level - Form - Role - Number