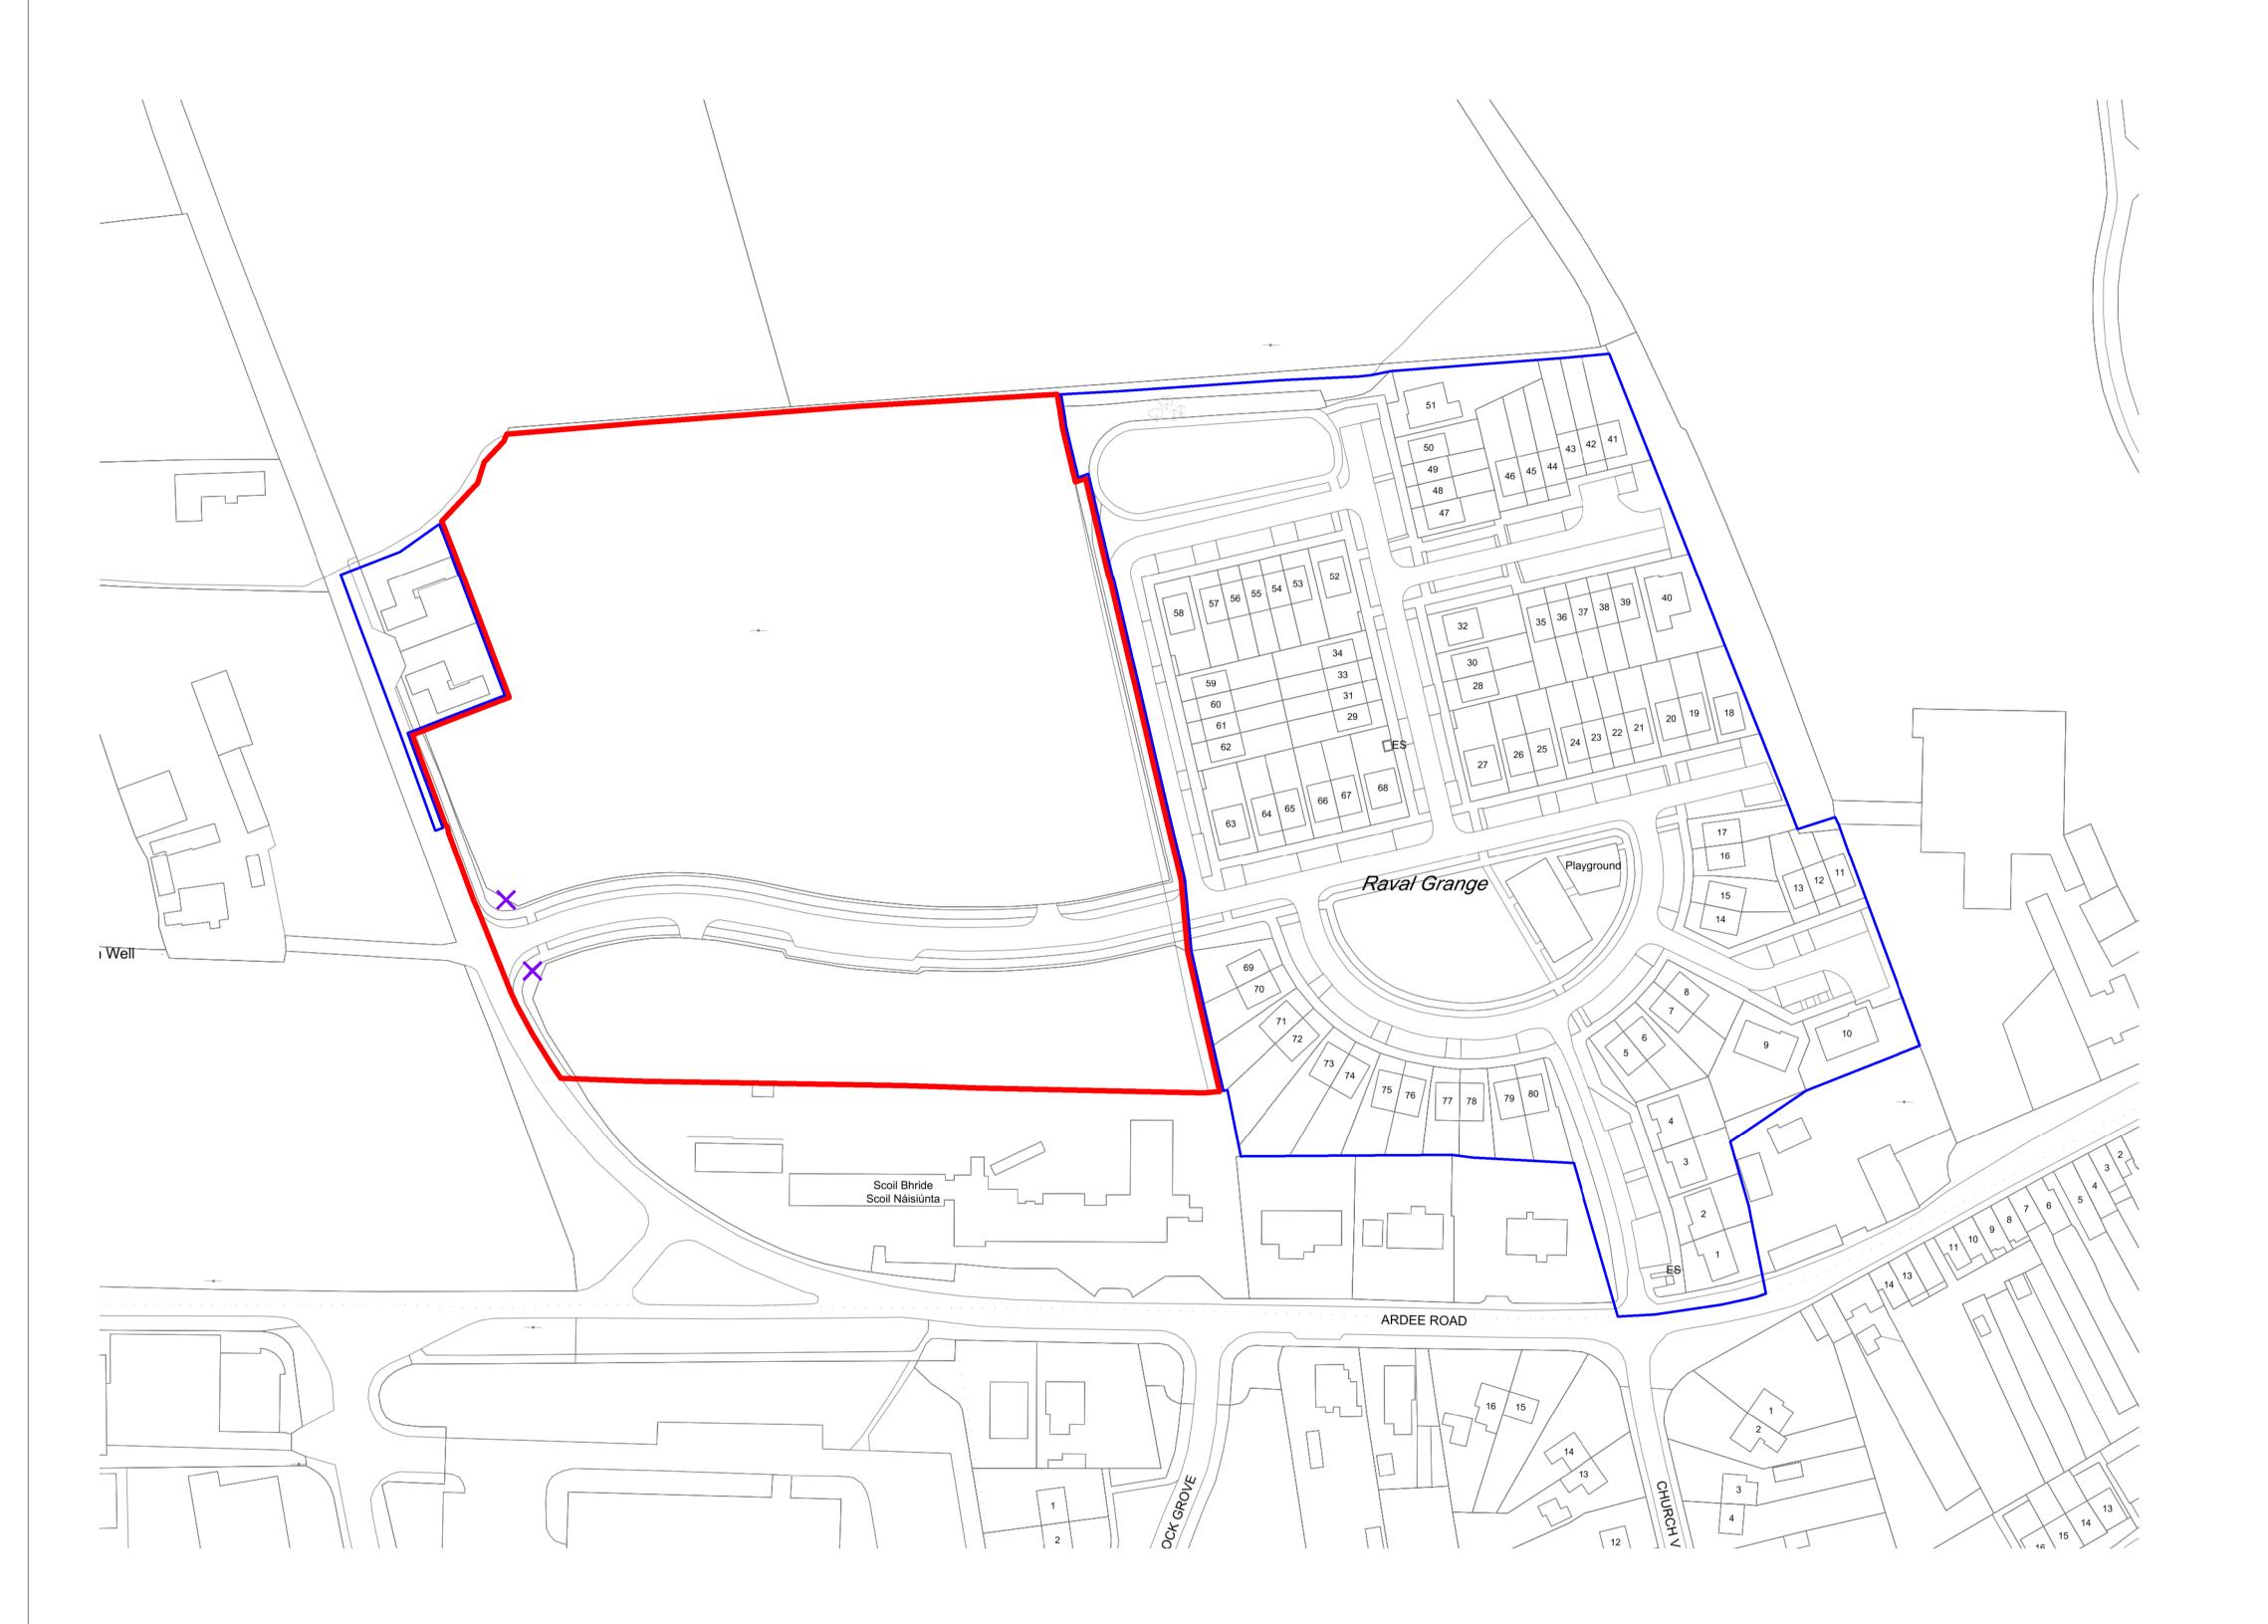

Site Boundary

Adjacent land under the control of the applicant

Location of site notices

Map sheets: ITM 705249, 788169 Centre Coordinates:

© Tailte Éireann Surveying data reproduced under Licence number CYAL50380269. Unauthorised reproduction infringes Tailte Éireann copyright.

Site Location Map

Section 179A

Suitability S2 - Suitable for Information

28/03/2024 1:1000 TMC Drawing No. 3586-EML-XX-XX-DR-**A-0001** 

Project - Originator - Volume - Level - Form - Role - Number