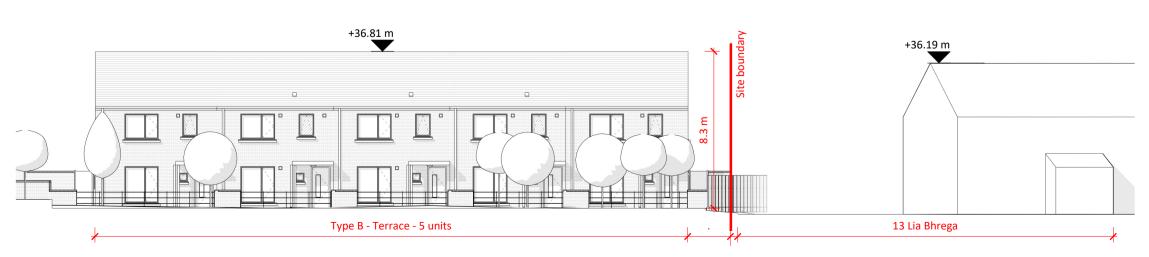

A Section A-A

A. Section A-A - Continued

B Section B-B

Dimensions are in millimetres unless otherwise noted. Levels shown are

See accompanying house type drawings for full breakdown of house internal areas, dimensions, and 1:100 plans and elevations.

relative to OS Malin Head datum.

Final selection of brick and render and extents of same to be agreed with Louth County Council.

| Rev | Description | Ву | Ckd | Dat |
|-----|-------------|----|-----|-----|