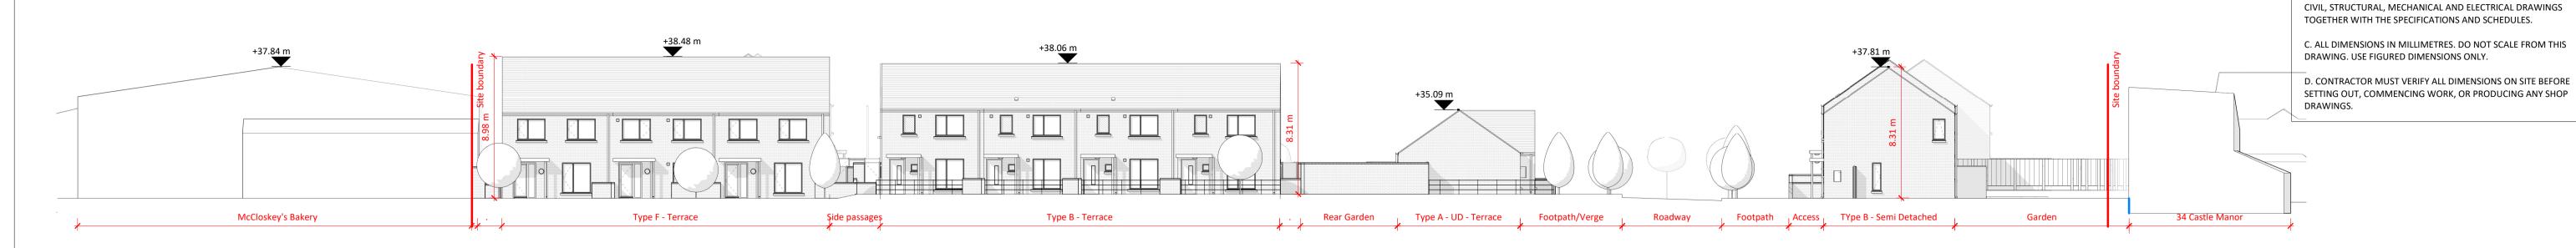

H. Section H-H.

**H** Section H-H -Continued

Dimensions are in millimetres unless otherwise noted. Levels shown are relative to OS Malin Head datum.

See accompanying house type drawings for full breakdown of house internal areas, dimensions, and 1:100 plans and elevations.

Final selection of brick and render and extents of same to be agreed with Louth County Council.

| Rev | Description | Ву | Ckd | Date |
|-----|-------------|----|-----|------|

**GENERAL NOTES:** 

STANDARD DETAIL DRAWINGS.