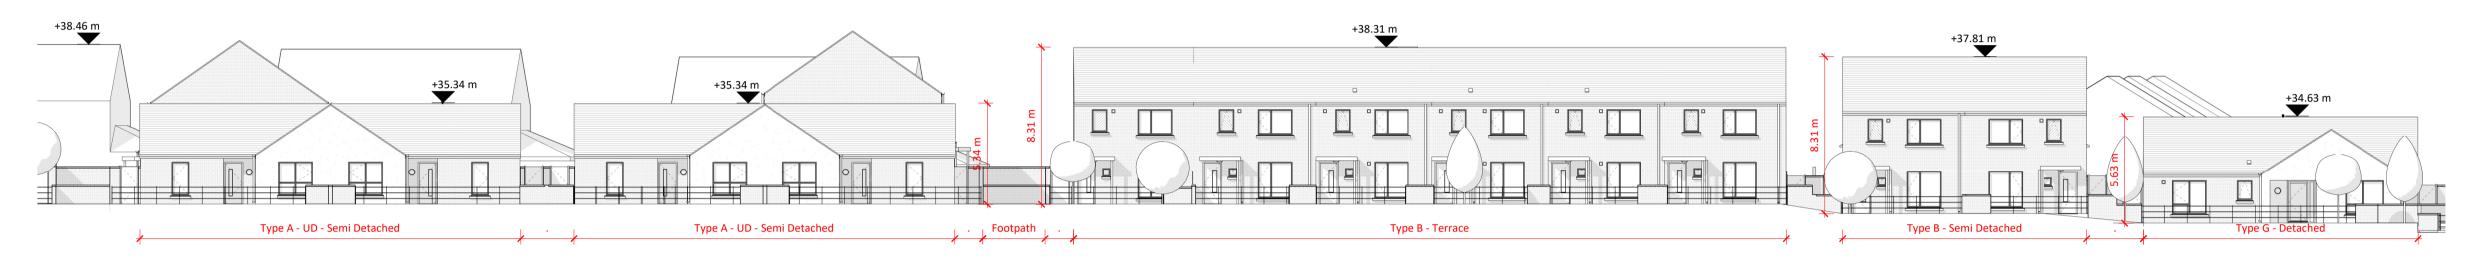

H. Section H-H.

**H** Section H-H -Continued

Dimensions are in millimetres unless otherwise noted. Levels shown are relative to OS Malin Head datum.

See accompanying house type drawings for full breakdown of house internal areas, dimensions, and 1:100 plans and elevations.

Final selection of brick and render and extents of same to be agreed with Louth County Council.

| Rev | Description | Ву | Ckd | Date |
|-----|-------------|----|-----|------|

**GENERAL NOTES:** 

STANDARD DETAIL DRAWINGS.