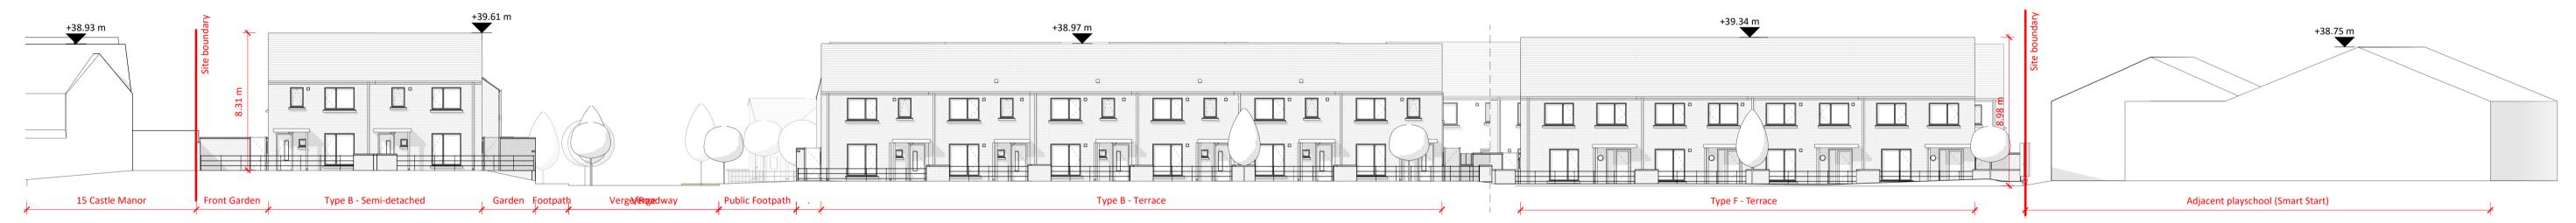

TMC

www.eml.ie

Ballymakenny West Housing

Louth County Council

Proposed Site Sections - Contextual Elevations 3

Section 179A

Suitability S2 - Suitable for Information

1:200 NOC 28/03/2024

Drawing No. 3587-EML-XX-ZZ-DR-**A-2004** Project - Originator - Volume - Level - Form - Role - Number