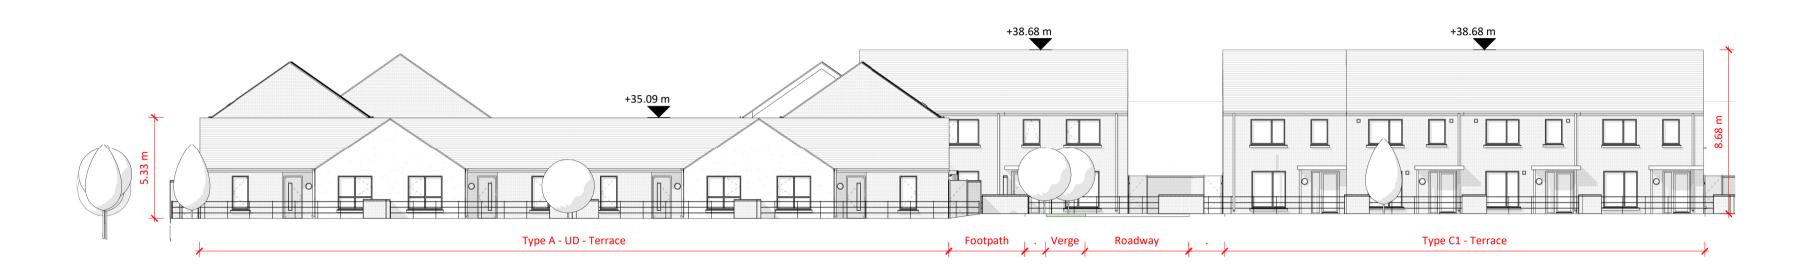

HANICAL AND ELECTRICAL DRAWINGS TOGETHER WITH THE SPECIFICATIONS AND SCHEDULES.

C. ALL DIMENSIONS IN MILLIMETRES. DO NOT SCALE FROM THIS

D. CONTRACTOR MUST VERIFY ALL DIMENSIONS ON SITE BEFORE SETTING OUT, COMMENCING WORK, OR PRODUCING ANY SHOP

DRAWING. USE FIGURED DIMENSIONS ONLY.

20 Cruises Street 37 Fitzwilliam Pl. V94 R6P9 D02 YT52 Ireland (Registered Office) (061) 312 249 (01) 670 7677 limerick@eml.ie dublin@eml.ie

TMC

www.eml.ie emi Job No. Job Name Ballymakenny West Housing

Louth County Council

Sheet Title

Proposed Site Sections - Contextual Elevations 1 Stage Section 179A

Suitability

S2 - Suitable for Information Scale @ A1 Drawn by Checked by 1:200 NOC 28/03/2024

Drawing No. 3587-EML-XX-ZZ-DR-**A-2002** Project - Originator - Volume - Level - Form - Role - Number







H. Section H-H.



**H** Section H-H -Continued





Dimensions are in millimetres unless otherwise noted. Levels shown are relative to OS Malin Head datum.

See accompanying house type drawings for full breakdown of house internal areas, dimensions, and 1:100 plans and elevations.

Final selection of brick and render and extents of same to be agreed with Louth County Council.

| Rev | Description | Ву | Ckd | Date |
|-----|-------------|----|-----|------|

**GENERAL NOTES:** 

STANDARD DETAIL DRAWINGS.

A. THIS DRAWING IS TO BE READ IN CONJUNCTION WITH ALL RELEVANT ARCHITECTURAL DRAWINGS, THE SPECIFICATION, AND ALL RELEVANT

B. THIS DRAWING IS TO BE READ IN CONJUNCTION WITH ALL RELEVANT

20 Cruises Street 37 Fitzwilliam Pl. V94 R6P9 D02 YT52 Ireland (Registered Office) (061) 312 249 (01