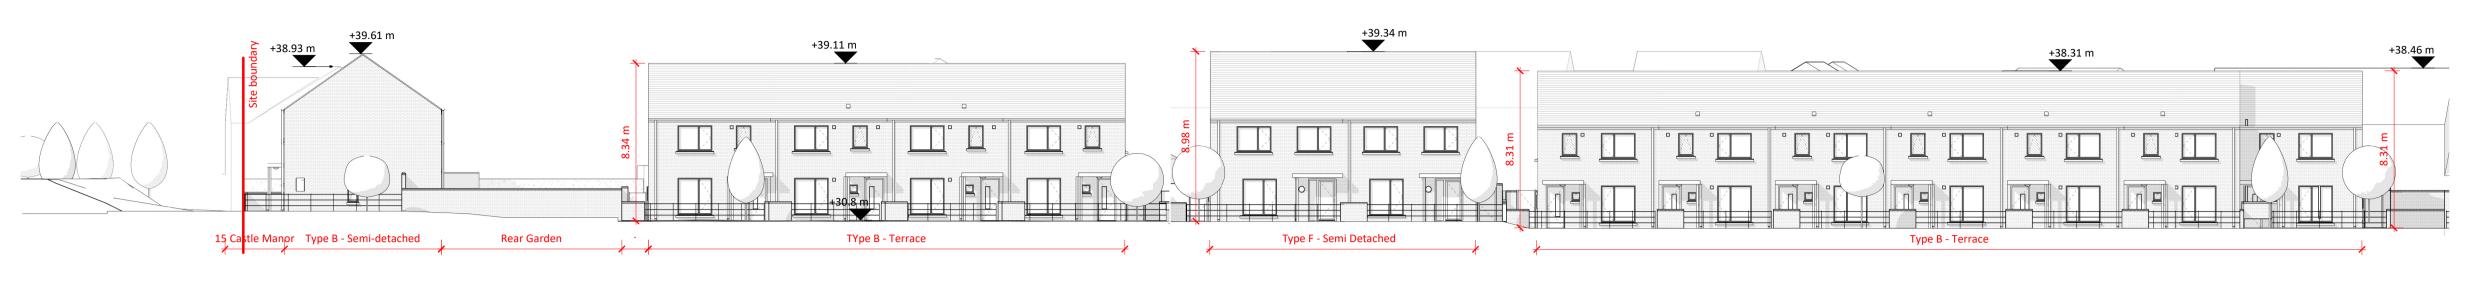

A Section A-A

A. Section A-A - Continued

B Section B-B

Dimensions are in millimetres unless otherwise noted. Levels shown are

See accompanying house type drawings for full breakdown of house internal areas, dimensions, and 1:100 plans and elevations.

relative to OS Malin Head datum.

Final selection of brick and render and extents of same to be agreed with Louth County Council.

| Rev | Description | Ву | Ckd | Dat |
|-----|-------------|----|-----|-----|