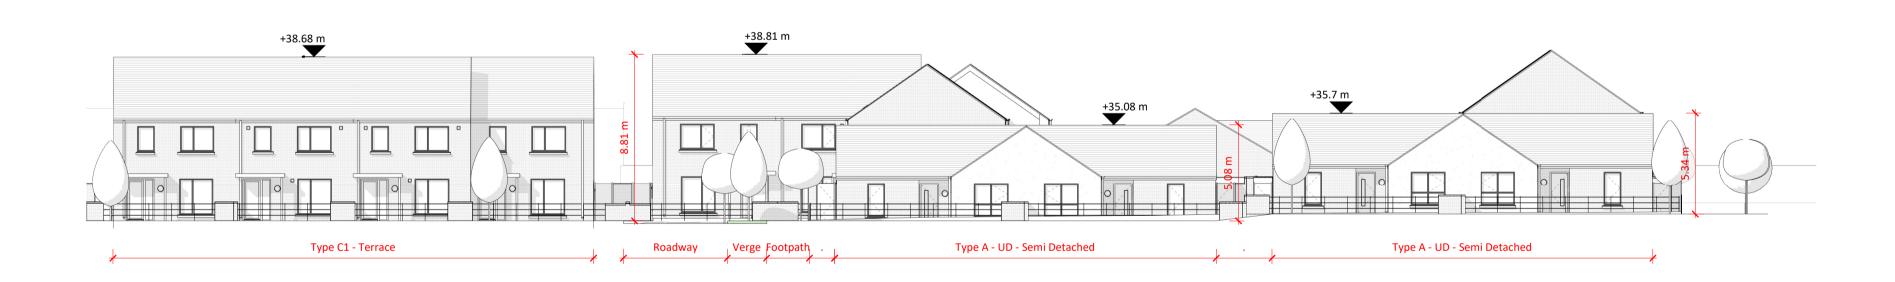

CAL DRAWINGS TOGETHER WITH THE SPECIFICATIONS AND SCHEDULES.

C. ALL DIMENSIONS IN MILLIMETRES. DO NOT SCALE FROM THIS

D. CONTRACTOR MUST VERIFY ALL DIMENSIONS ON SITE BEFORE SETTING OUT, COMMENCING WORK, OR PRODUCING ANY SHOP

DRAWING. USE FIGURED DIMENSIONS ONLY.

20 Cruises Street 37 Fitzwilliam Pl. V94 R6P9 D02 YT52 Ireland (Registered Office) (061) 312 249 (01) 670 7677 limerick@eml.ie dublin@eml.ie

TMC

www.eml.ie emi Job No. Job Name Ballymakenny West Housing

Louth County Council

Sheet Title

Proposed Site Sections - Contextual Elevations 1 Stage Section 179A

Suitability

S2 - Suitable for Information Scale @ A1 Drawn by Checked by 1:200 NOC 28/03/2024

Drawing No. 3587-EML-XX-ZZ-DR-**A-2002** Project - Originator - Volume - Level - Form - Role - Number







H. Section H-H.



**H** Section H-H -Continued





Dimensions are in millimetres unless otherwise noted. Levels shown are relative to OS Malin Head datum.

See accompanying house type drawings for full breakdown of house internal areas, dimensions, and 1:100 plans and elevations.

Final selection of brick and render and extents of same to be agreed with Louth County Council.

| Rev | Description | Ву | Ckd | Date |
|-----|-------------|----|-----|------|

**GENERAL NOTES:** 

STANDARD DETAIL DRAWINGS.

A. THIS DRAWING IS TO BE READ IN CONJUNCTION WITH ALL RELEVANT ARCHITECTURAL DRAWINGS, THE SPECIFICATION, AND ALL RELEVANT

B. THIS DRAWING IS TO BE READ IN CONJUNCTION WITH ALL RELEVANT

20 Cruises Street 37 Fitzwilliam Pl. V94 R6P9 D02 YT52 Ireland (Registered Office) (061) 312 249 (01) 670 7677 limerick