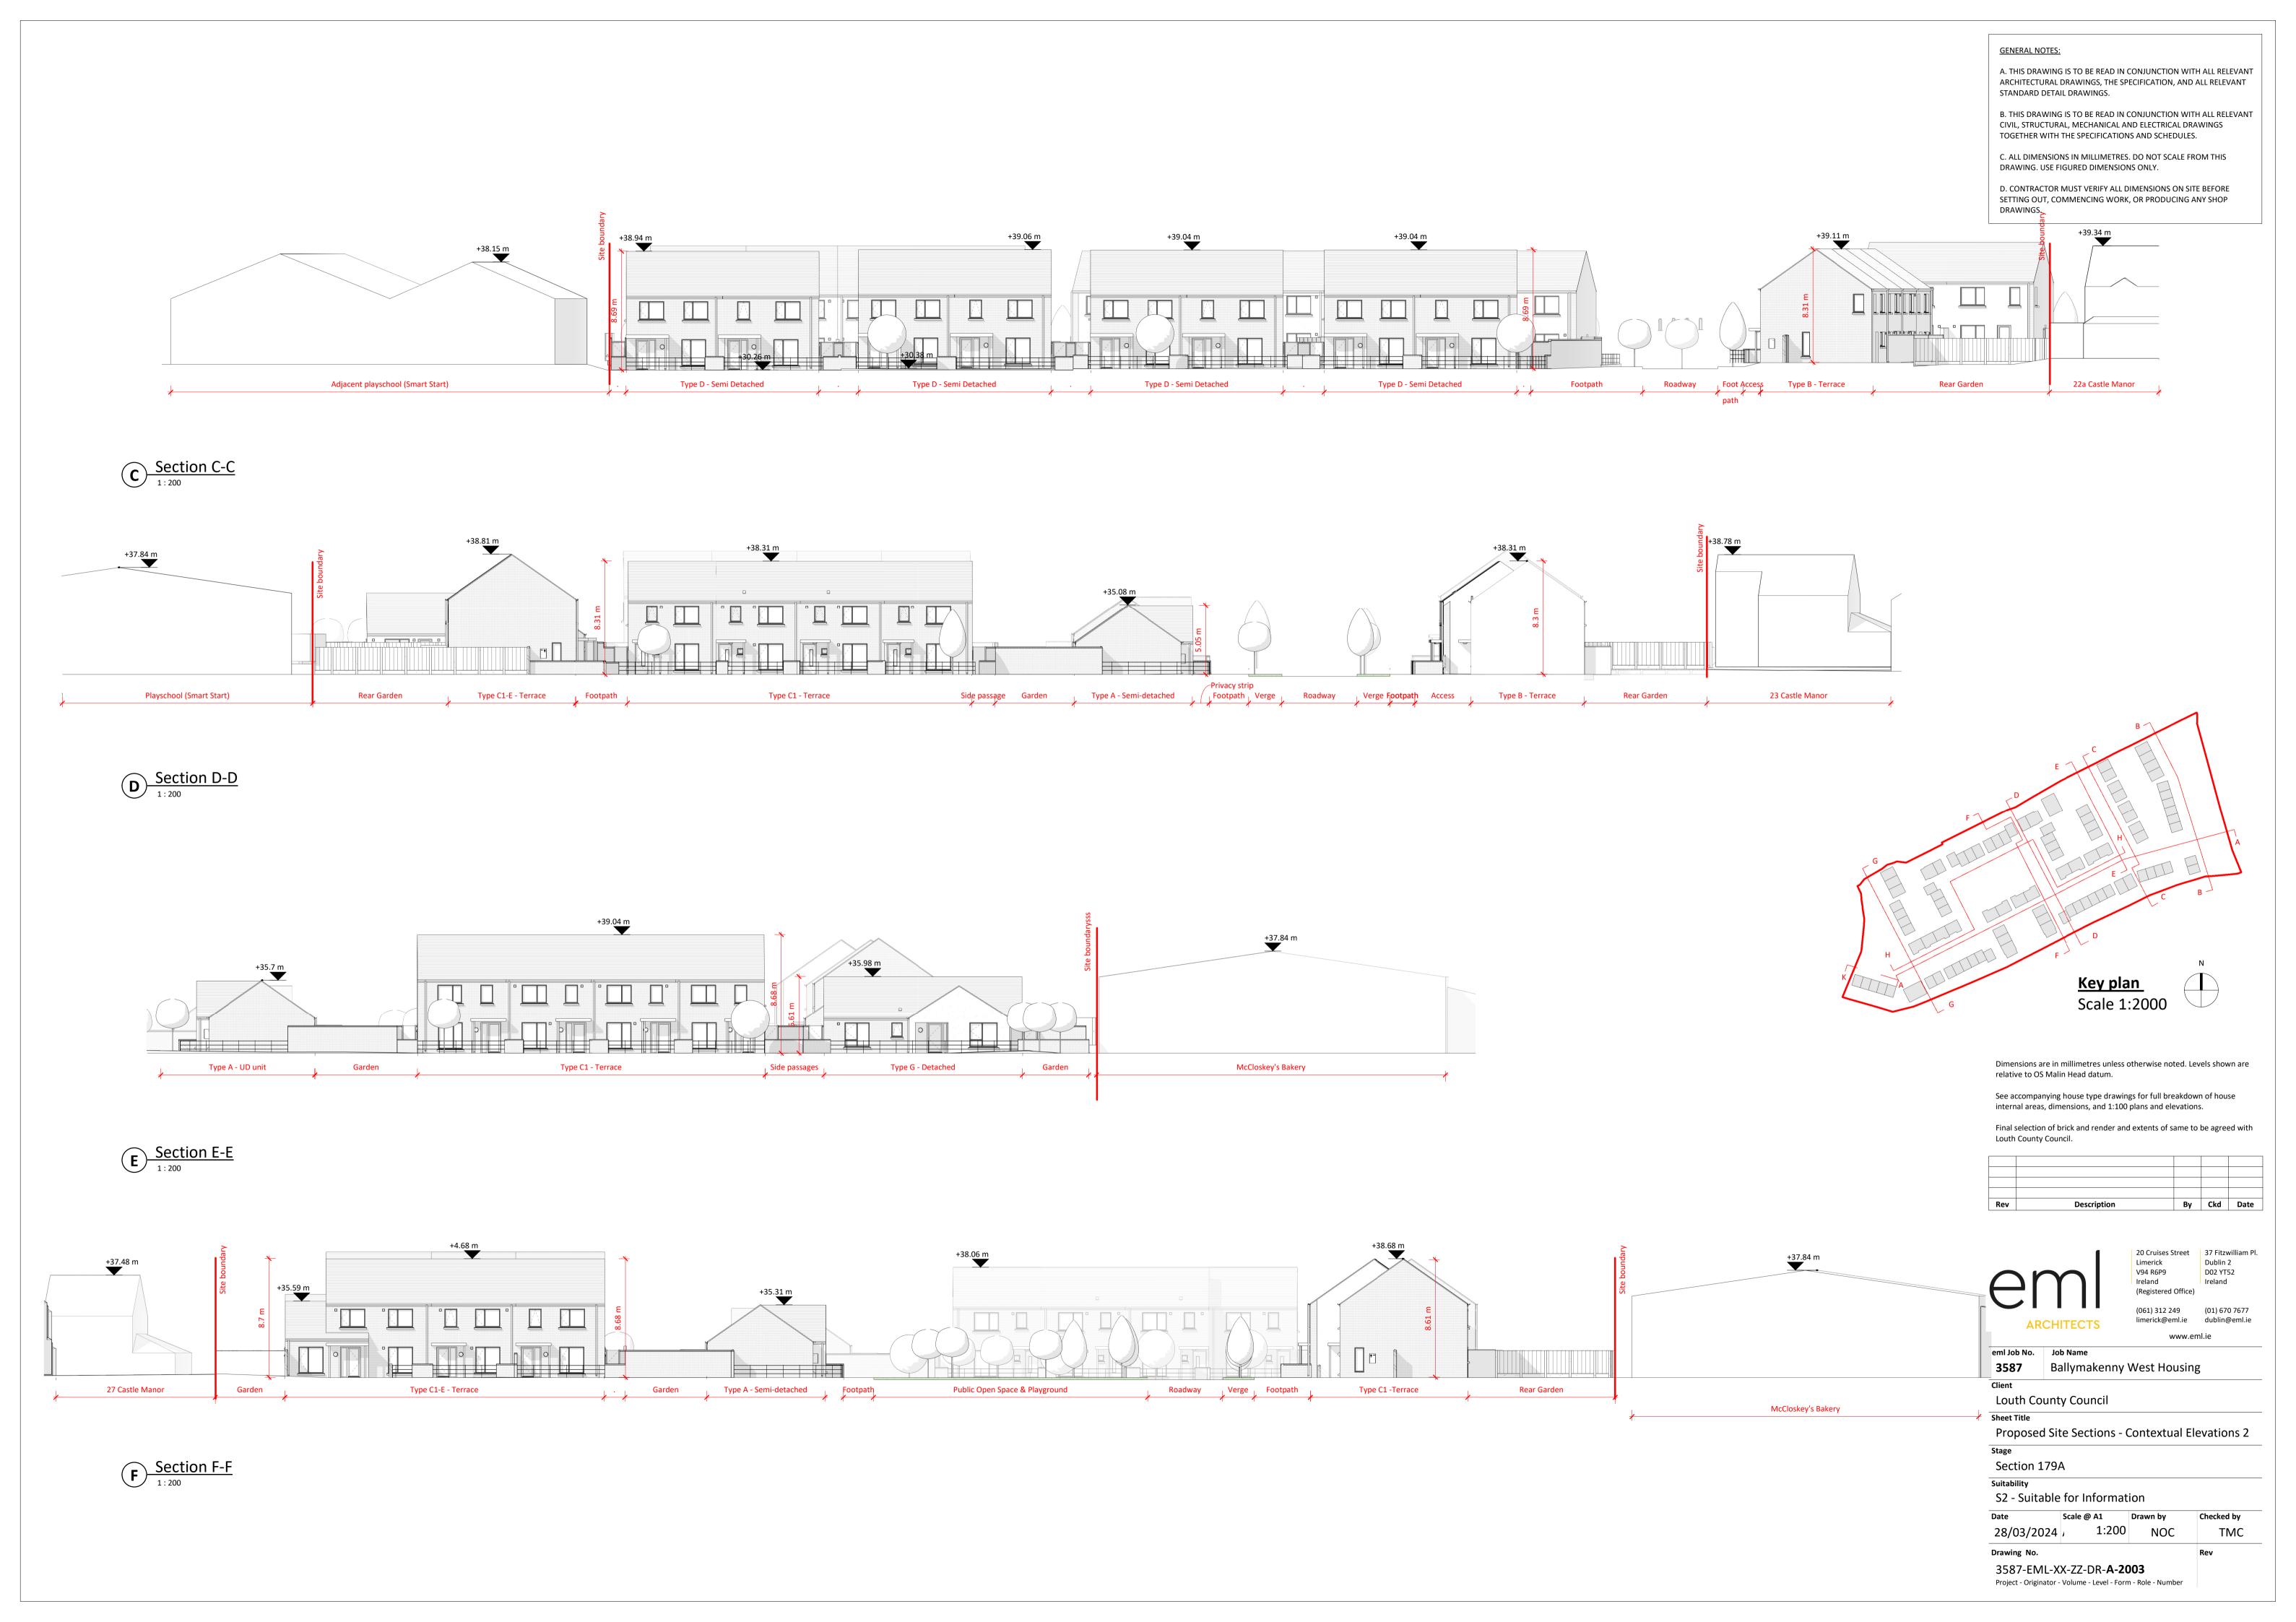

A Section A-A

A. Section A-A - Continued

B Section B-B

Dimensions are in millimetres unless otherwise noted. Levels shown are

See accompanying house type drawings for full breakdown of house internal areas, dimensions, and 1:100 plans and elevations.

relative to OS Malin Head datum.

Final selection of brick and render and extents of same to be agreed with Louth County Council.

| Rev | Description | Ву | Ckd | Dat |
|-----|-------------|----|-----|-----|