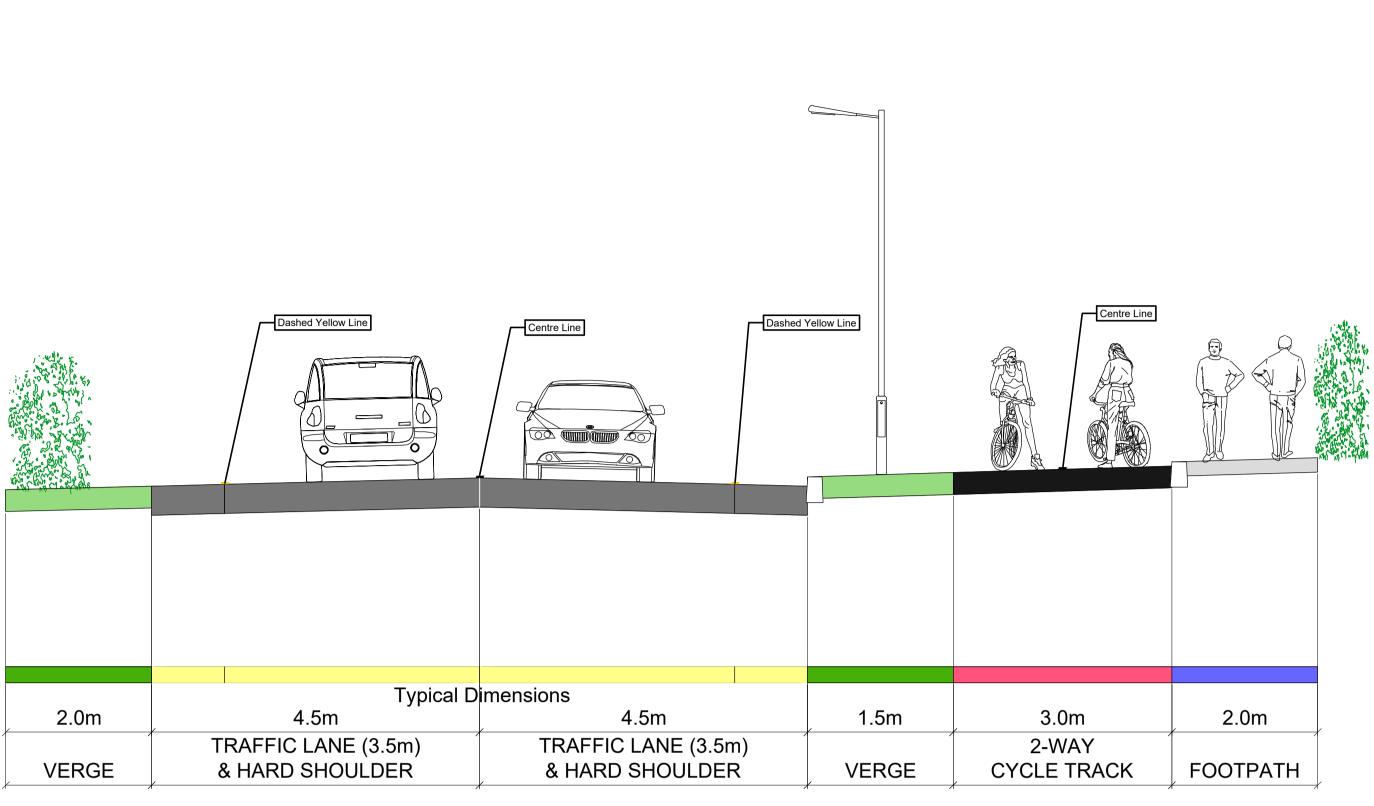

|                        | Scale<br>NTS @ A1<br>NTS @ A3 | Project DROGHEDA<br>ACTIVE TRAVEL PROJECTS             |        |     |  |  |  |  |
|------------------------|-------------------------------|--------------------------------------------------------|--------|-----|--|--|--|--|
| 1                      | Created on<br>06/03/2023      | Title R166 NORTHERN CROSS ROUTE<br>PUBLIC CONSULTATION |        |     |  |  |  |  |
| .com/ireland<br>ıp.com | Sheets<br>1 of 1              | EMERGING PREFERRED OPTION                              |        |     |  |  |  |  |
|                        |                               | Drawing Number                                         | Status | Rev |  |  |  |  |
| 01 to 0004             | 1                             | IE000248-RPS-01-CL-DR-Z-PC0002                         | S2     | P01 |  |  |  |  |
|                        |                               |                                                        | ·      |     |  |  |  |  |