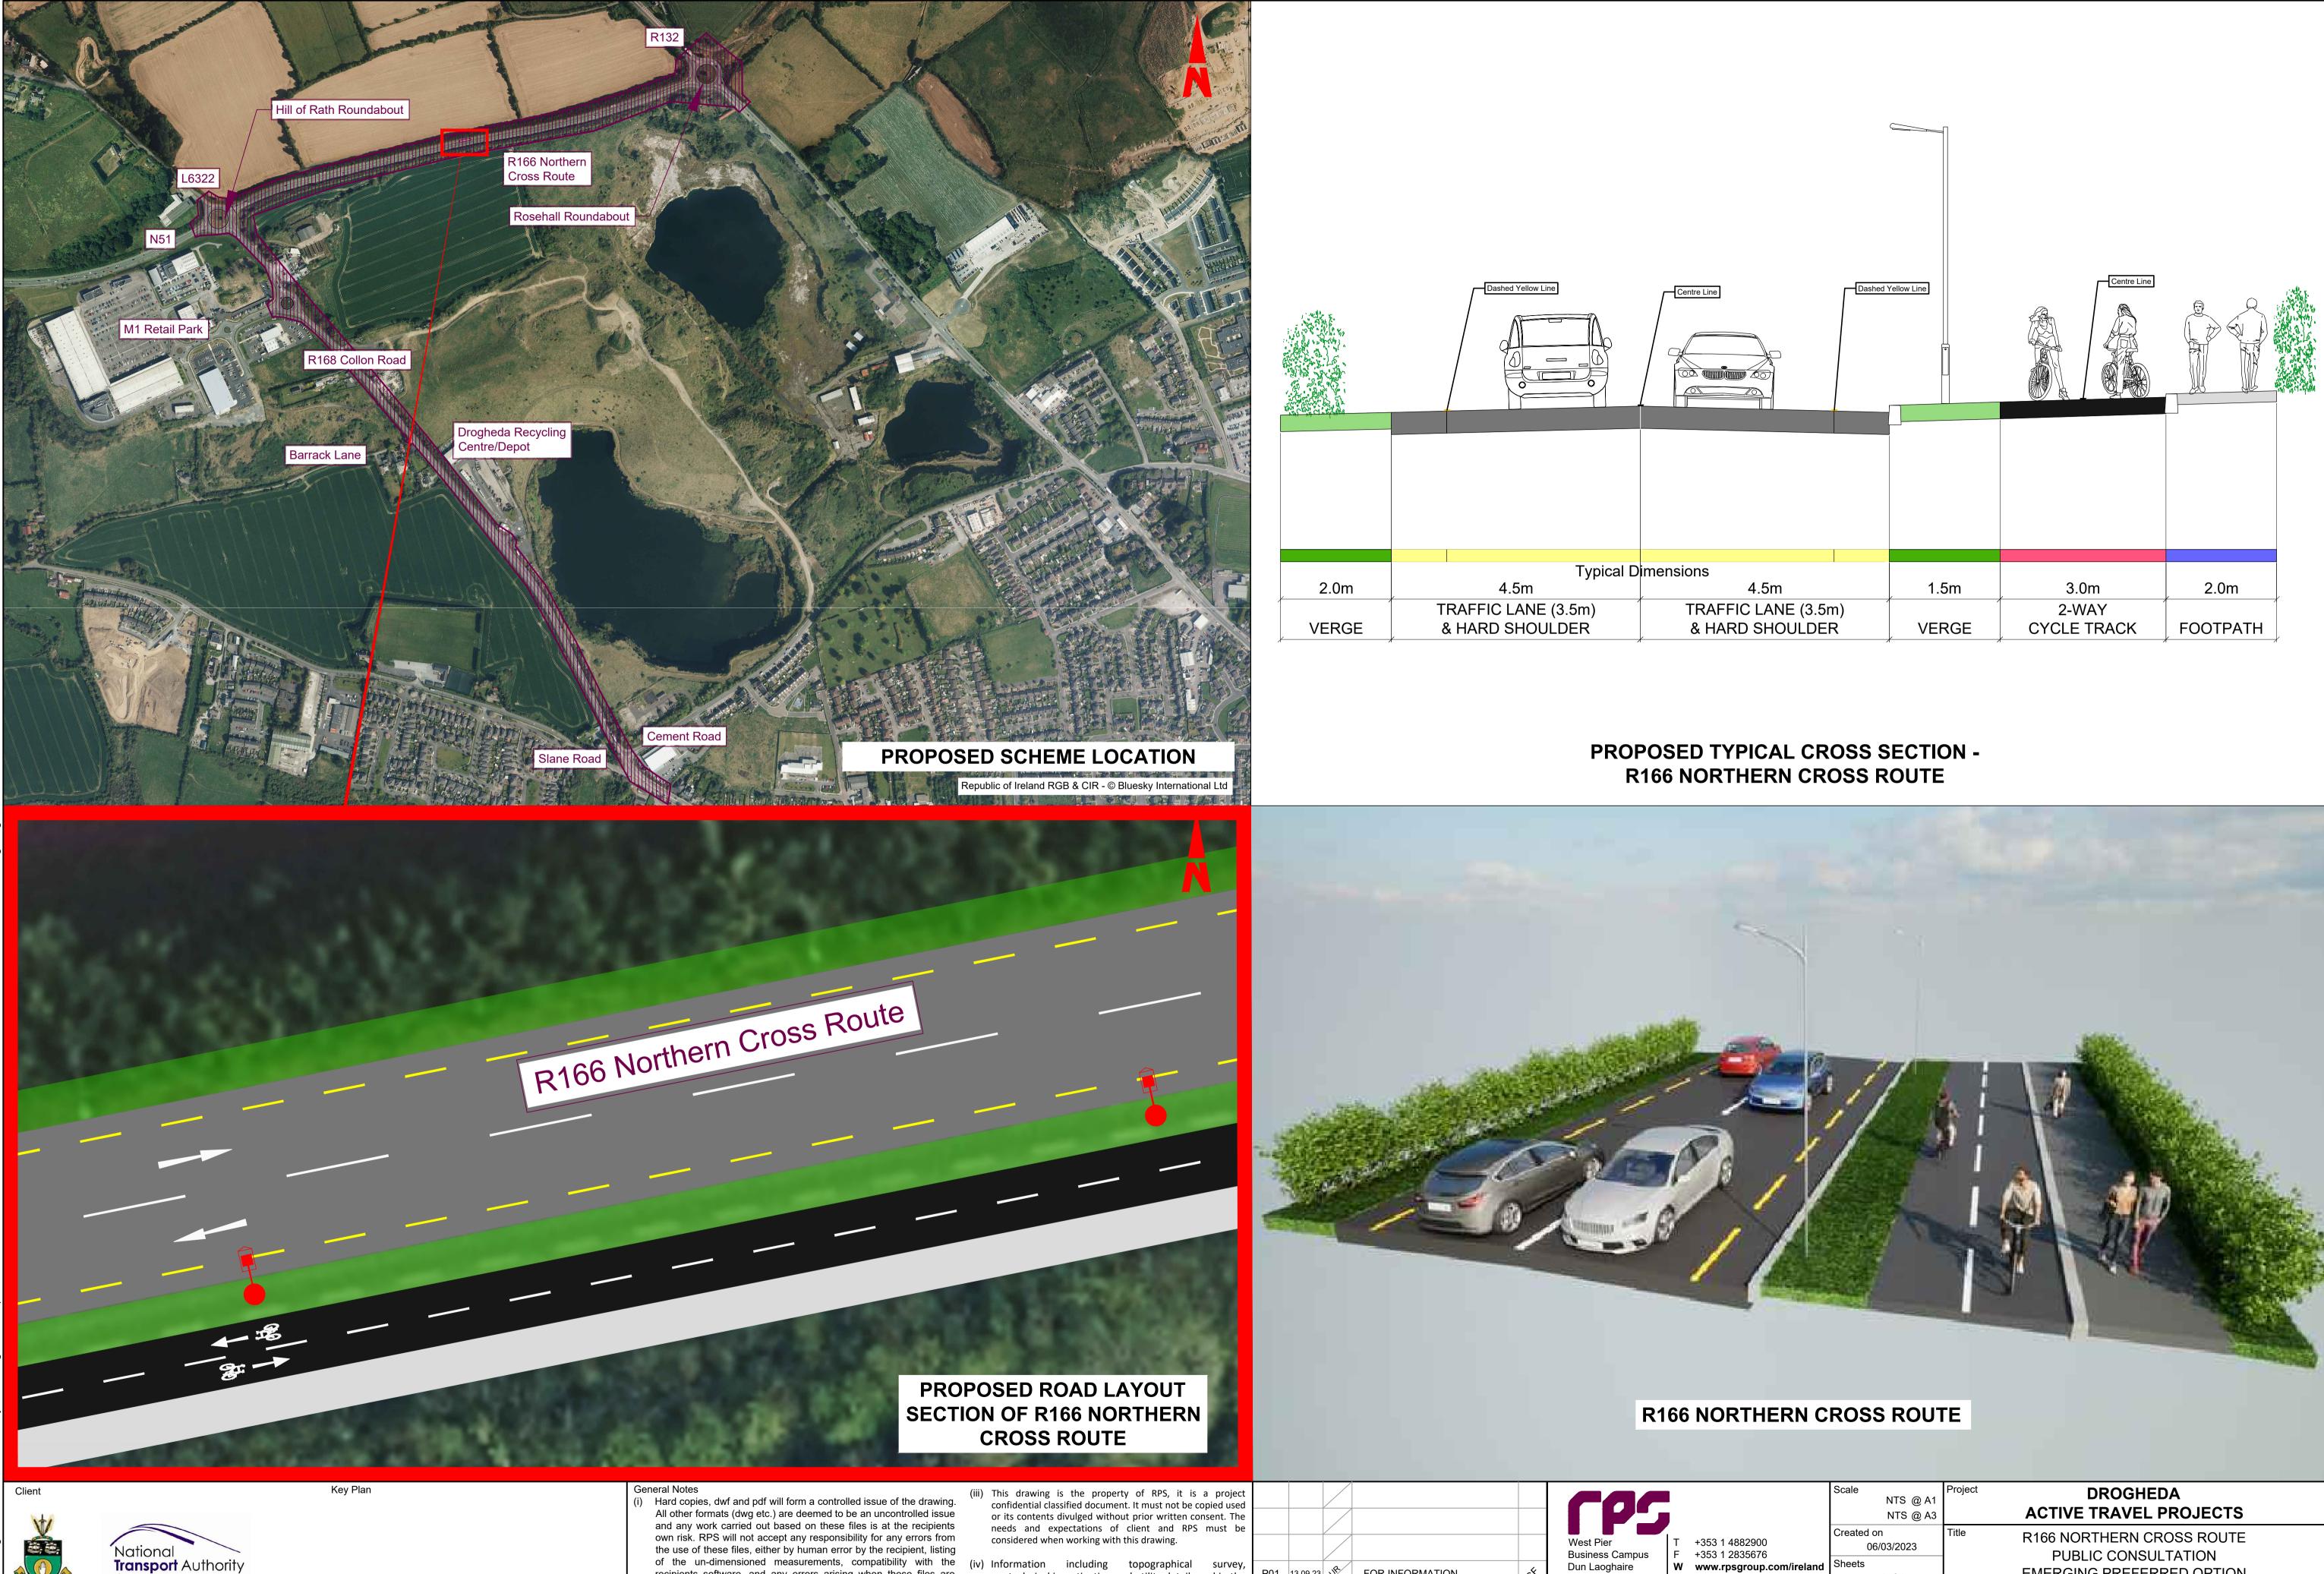

|                        | Scale<br>NTS @ A1<br>NTS @ A3 | Project DROGHEDA<br>ACTIVE TRAVEL PROJECTS             |        |     |  |  |  |  |
|------------------------|-------------------------------|--------------------------------------------------------|--------|-----|--|--|--|--|
| 1                      | Created on<br>06/03/2023      | Title R166 NORTHERN CROSS ROUTE<br>PUBLIC CONSULTATION |        |     |  |  |  |  |
| .com/ireland<br>ıp.com | Sheets<br>1 of 1              | EMERGING PREFERRED OPTION                              |        |     |  |  |  |  |
|                        |                               | Drawing Number                                         | Status | Rev |  |  |  |  |
| 01 to 0004             | 1                             | IE000248-RPS-01-CL-DR-Z-PC0002                         | S2     | P01 |  |  |  |  |
|                        |                               |                                                        | ·      |     |  |  |  |  |