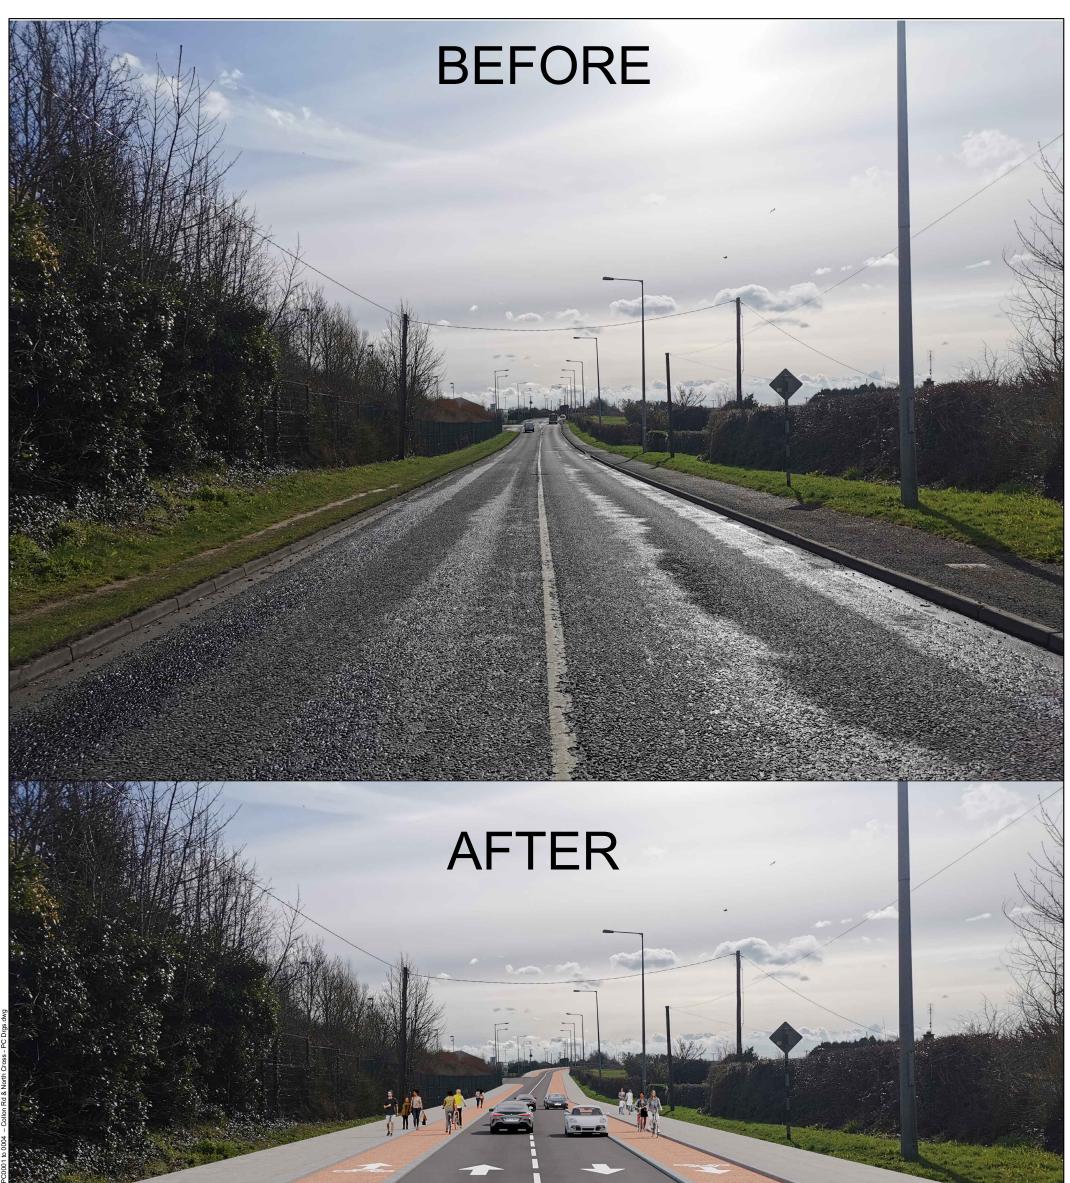

| Wer Pray Ban Drawings DOD 1. Options Selection CL DBR 2. |                                                                      |                                                                                                                                                                                                                                                                                                                                                                                                                                                                                                     |     |            |       |                   |     |                                                         |                 |            |                                 |