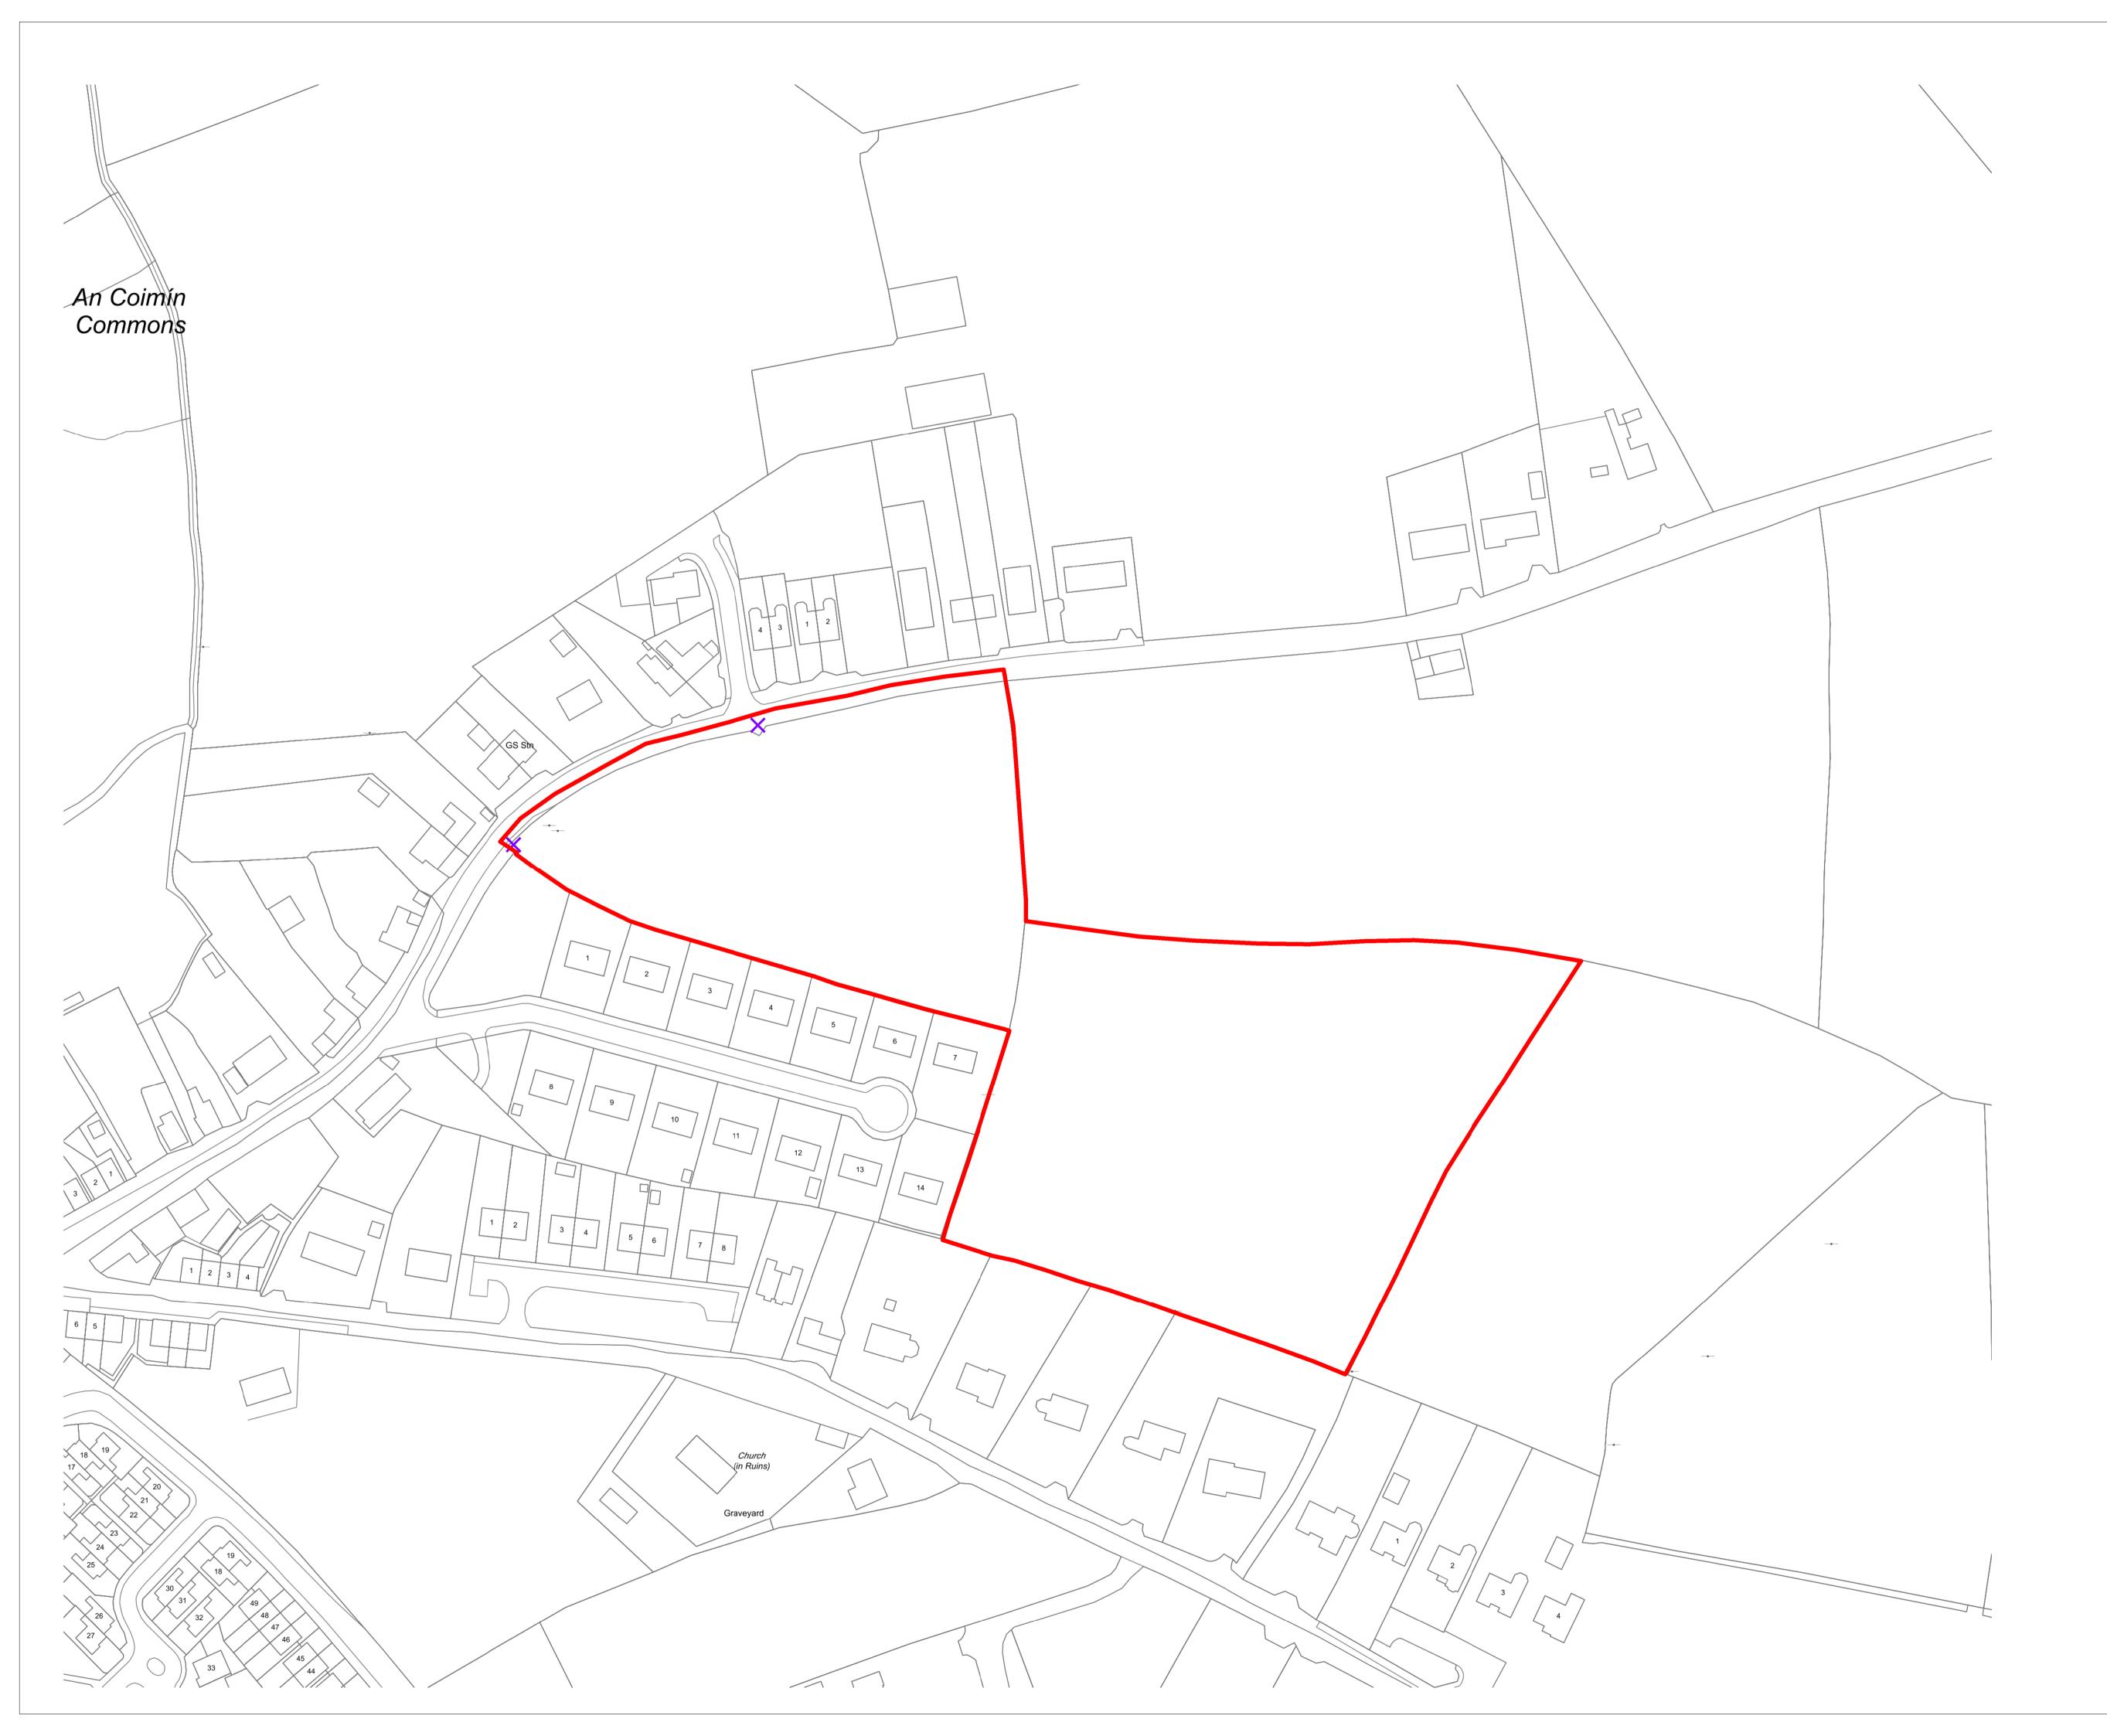

Site Boundary

Adjacent land under the control of the applicant

Location of site notices

Map sheets: 1768-D, 1769-C ITM 696141, 801285 Centre Coordinates:

© Tailte Éireann Surveying data reproduced under Licence number CYAL50380269. Unauthorised reproduction infringes Tailte Éireann