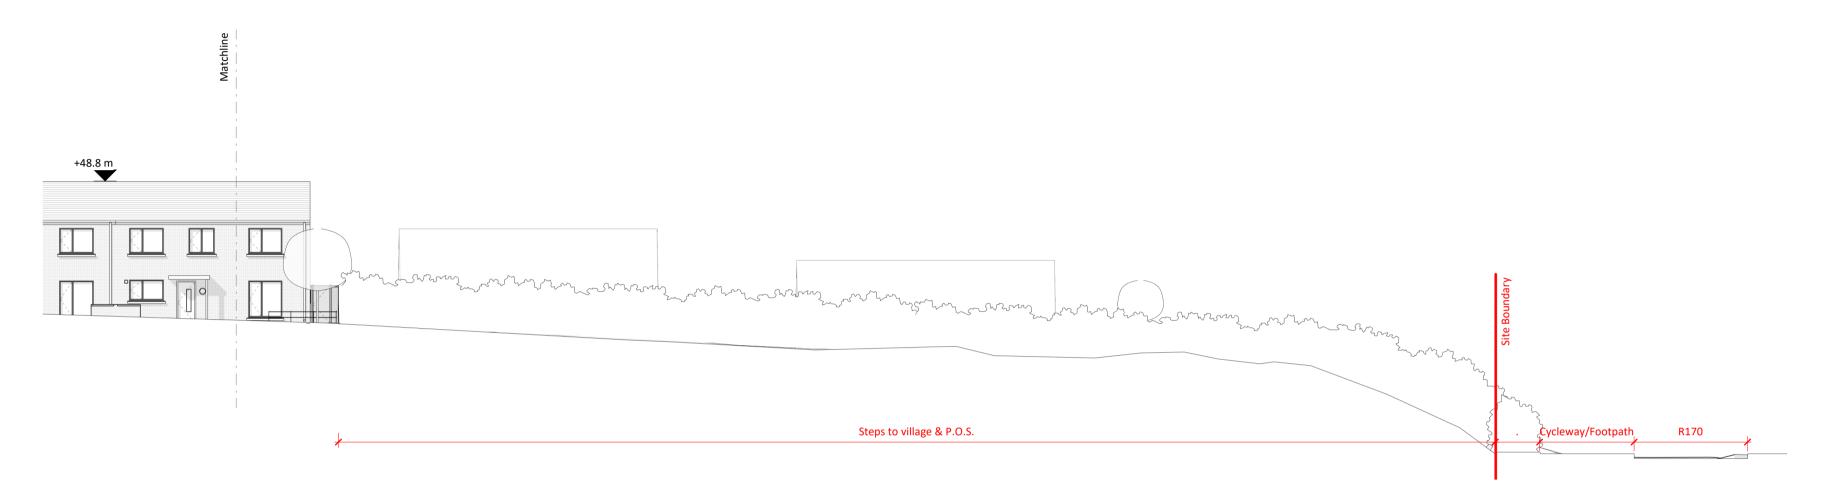

# C. Section C-C - Continued

Dimensions are in millimetres unless otherwise noted. Levels shown are relative to OS Malin Head datum.

See accompanying house type drawings for full breakdown of house internal areas, dimensions, and 1:100 plans and elevations.

# Section D-D - Continued 1:200

Entrance/Park/P.O.S.