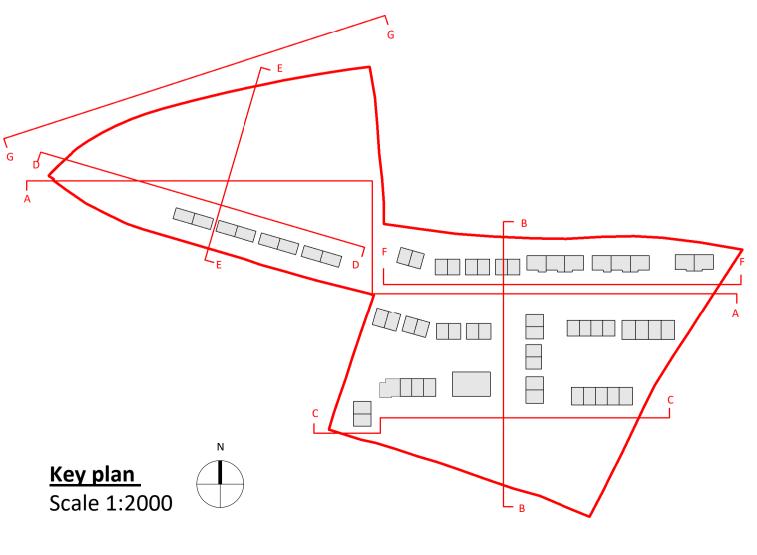

**GENERAL NOTES:** 

DRAWINGS.

Key plan Scale 1:2000

STANDARD DETAIL DRAWINGS.

A. THIS DRAWING IS TO BE READ IN CONJUNCTION WITH ALL RELEVANT ARCHITECTURAL DRAWINGS, THE SPECIFICATION, AND ALL RELEVANT

B. THIS DRAWING IS TO BE READ IN CONJUNCTION WITH ALL RELEVANT CIVIL, STRUCTURAL, MECHANICAL AND ELECTRICAL DRAWINGS TOGETHER WITH THE SPECIFICATIONS AND SCHEDULES.