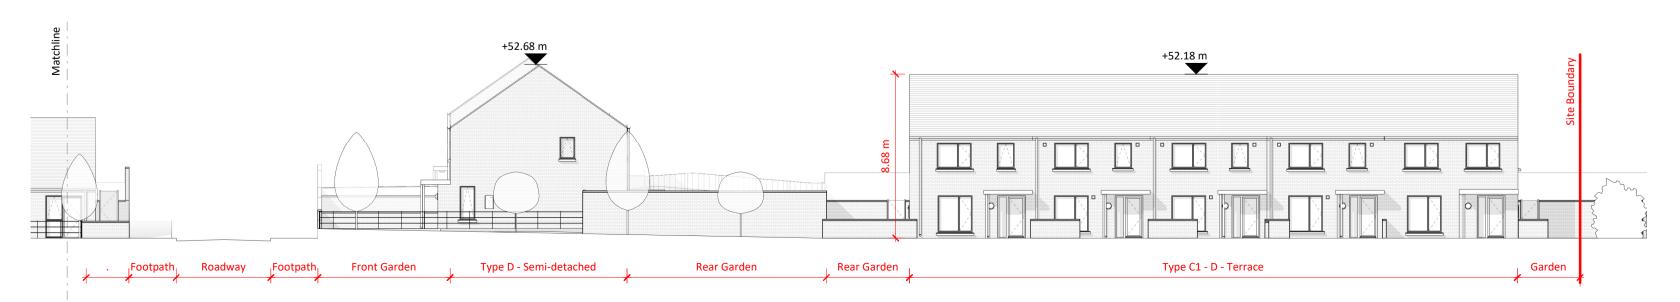

## A Section A-A.

# A. Section A-A - Continued

Dimensions are in millimetres unless otherwise noted. Levels shown are relative to OS Malin Head datum.

See accompanying house type drawings for full breakdown of house internal areas, dimensions, and 1:100 plans and elevations.