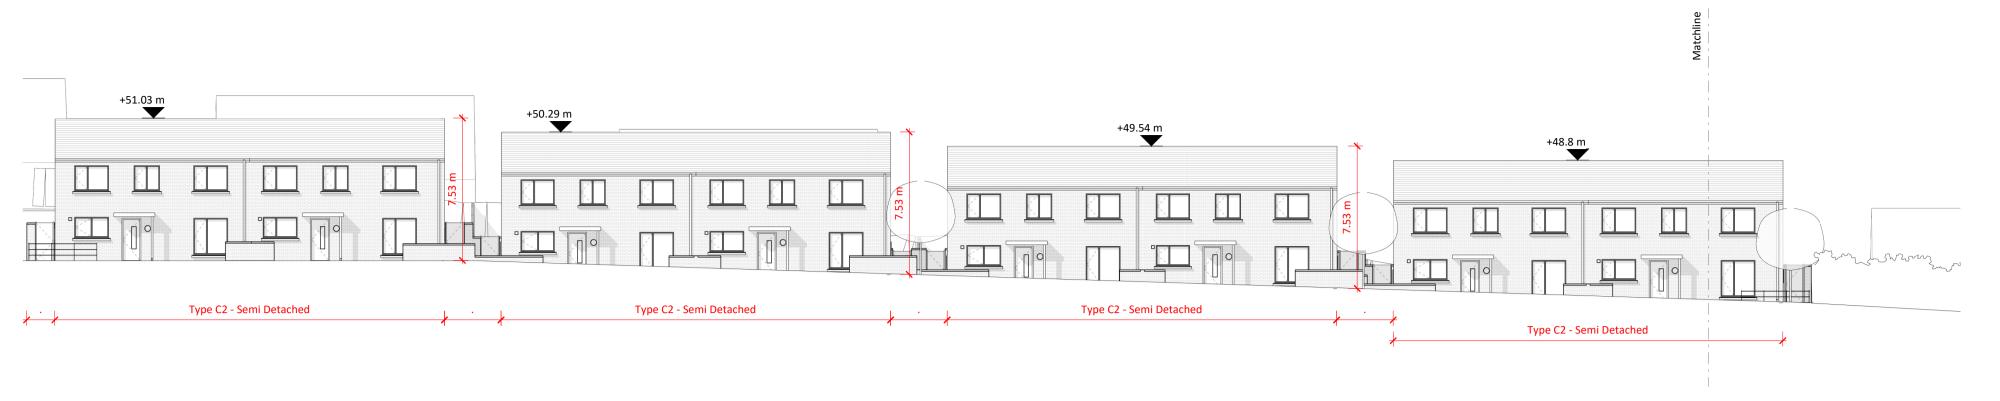

HIS DRAWING IS TO BE READ IN CONJUNCTION WITH ALL RELEVANT CIVIL, STRUCTURAL, MECHANICAL AND ELECTRICAL DRAWINGS TOGETHER WITH THE SPECIFICATIONS AND SCHEDULES.

C. ALL DIMENSIONS IN MILLIMETRES. DO NOT SCALE FROM THIS

D. CONTRACTOR MUST VERIFY ALL DIMENSIONS ON SITE BEFORE SETTING OUT, COMMENCING WORK, OR PRODUCING ANY SHOP

DRAWING. USE FIGURED DIMENSIONS ONLY.

V94 R6P9 D02 YT52 Ireland (061) 312 249 (01) 670 7677 limerick@eml.ie dublin@eml.ie www.eml.ie

20 Cruises Street 37 Fitzwilliam Pl.

emi Job No. Job Name Mullavally Housing

Louth County Council

Proposed Site Sections - Contextual Elevations 1 Stage

Section 179A

Suitability

S2 - Suitable for Information

28/03/2024 1:200 Drawing No.

3588-EML-XX-ZZ-DR-**A-2002** Project - Originator - Volume - Level - Form - Role - Number





# Section D-D - Continued 1:200



Entrance/Park/P.O.S.



### **GENERAL NOTES:**

A. THIS DRAWING IS TO BE READ IN CONJUNCTION WITH ALL RELEVANT ARCHITECTURAL DRAWINGS, THE SPECIFICATION, AND ALL RELEVANT STANDARD DETAIL DRAWINGS.

B. THIS DRAWING IS TO BE READ IN CONJUNCTION WITH ALL RELEVANT CIVIL, STRUCTURAL, MECHANICAL AND ELECTRICAL DRAWINGS TOGETHER WITH THE SPECIFICATIONS AND SCHEDULES.

C. ALL DIMENSIONS IN MILLIMETRES. DO NOT SCALE FROM THIS DRAWING. USE FIGURED DIMENSIONS ONLY.

D. CONTRACTOR MUST VERIFY ALL DIMENSIONS ON SITE BEFORE SETTING OUT, COMMENCING WORK, OR PRODUCING ANY SHOP DRAWINGS.

Dimensions are in millimetres unless otherwise noted. Levels shown are relative to OS Malin Head datum.

See accompanying house type drawings for full breakdown of house internal are