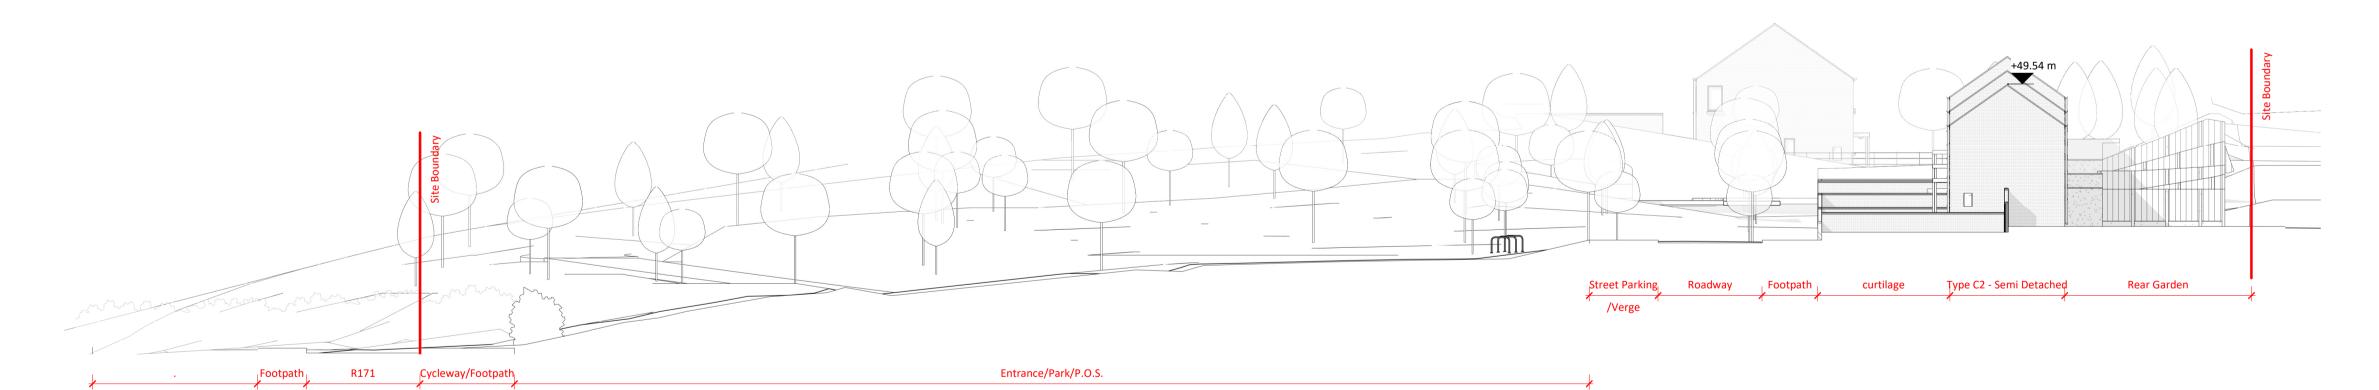

## Section F-F - Continued 1:200

Public open space with new

Section G-G (Road Elevation)

1:200

**GENERAL NOTES:** 

A. THIS DRAWING IS TO BE READ IN CONJUNCTION WITH ALL RELEVANT ARCHITECTURAL DRAWINGS, THE SPECIFICATION, AND ALL RELEVANT STANDARD DETAIL DRAWINGS.