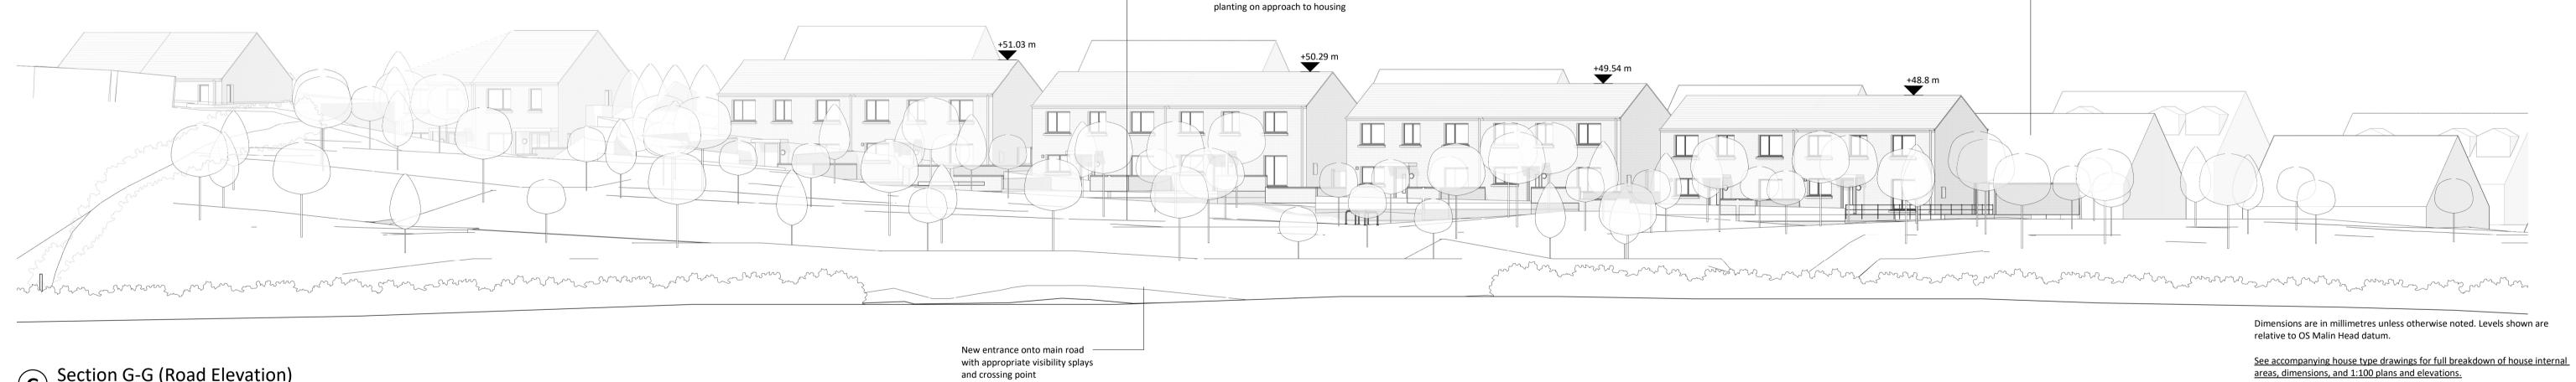

## Section F-F - Continued 1:200

Public open space with new

Section G-G (Road Elevation)

1:200

**GENERAL NOTES:** 

A. THIS DRAWING IS TO BE READ IN CONJUNCTION WITH ALL RELEVANT ARCHITECTURAL DRAWINGS, THE SPECIFICATION, AND ALL RELEVANT STANDARD DETAIL DRAWINGS.

Louth County Council.

Knockfergus housing estate behind

20 Cruises Street 37 Fitzwilliam Pl. V94 R6P9 D02 YT52 Ireland Ireland (Registered Office) (061) 312 249 (01) 670 7677 limerick@eml.ie dublin@eml.ie