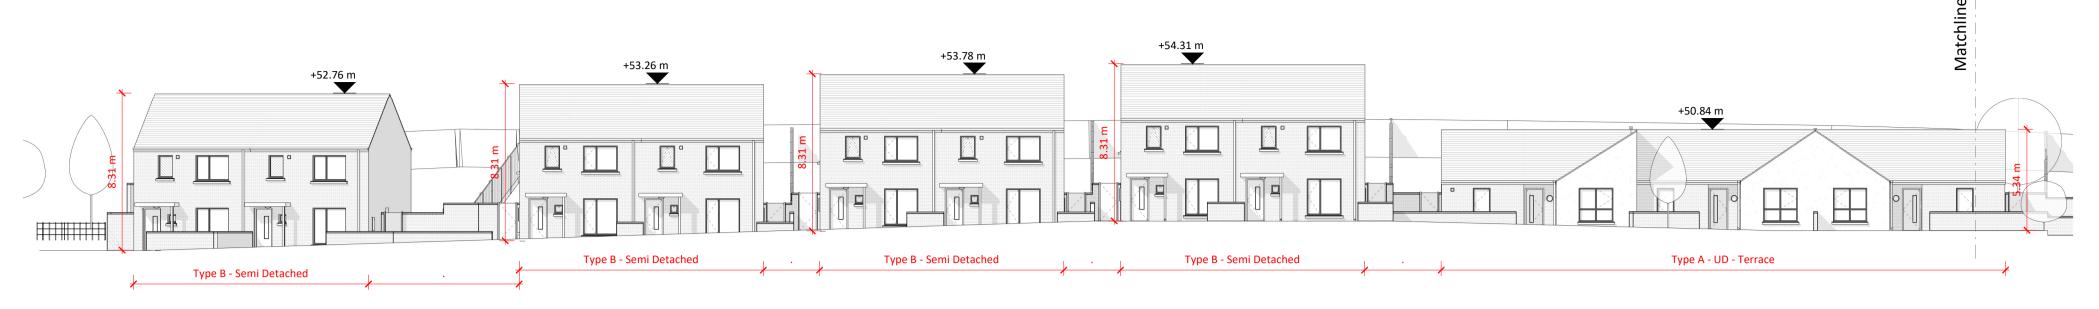

## A Section A-A.

# A. Section A-A - Continued

Dimensions are in millimetres unless otherwise noted. Levels shown are relative to OS Malin Head datum.

See accompanying house type drawings for full breakdown of house internal areas, dimensions, and 1:100 plans and elevations.