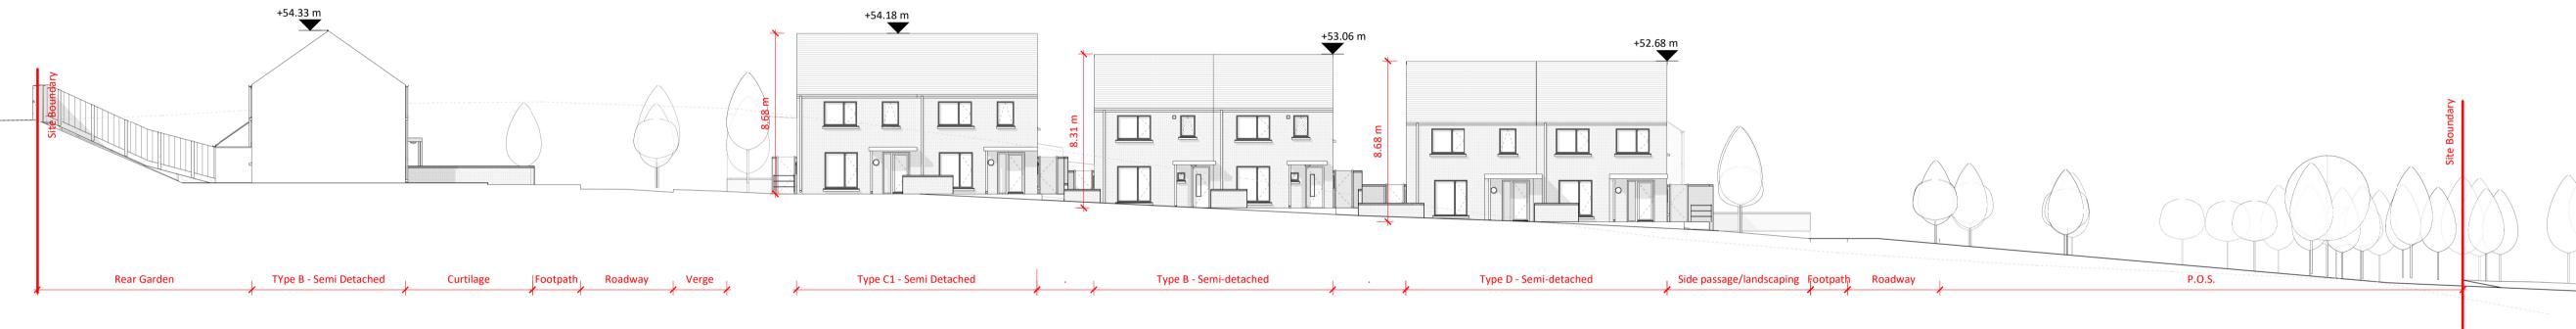

# Section D-D - Continued 1:200

Entrance/Park/P.O.S.

Dimensions are in millimetres unless otherwise noted. Levels shown are relative to OS Malin Head datum.

See accompanying house type drawings for full breakdown of house internal areas, dimensions, and 1:100 plans and elevations.