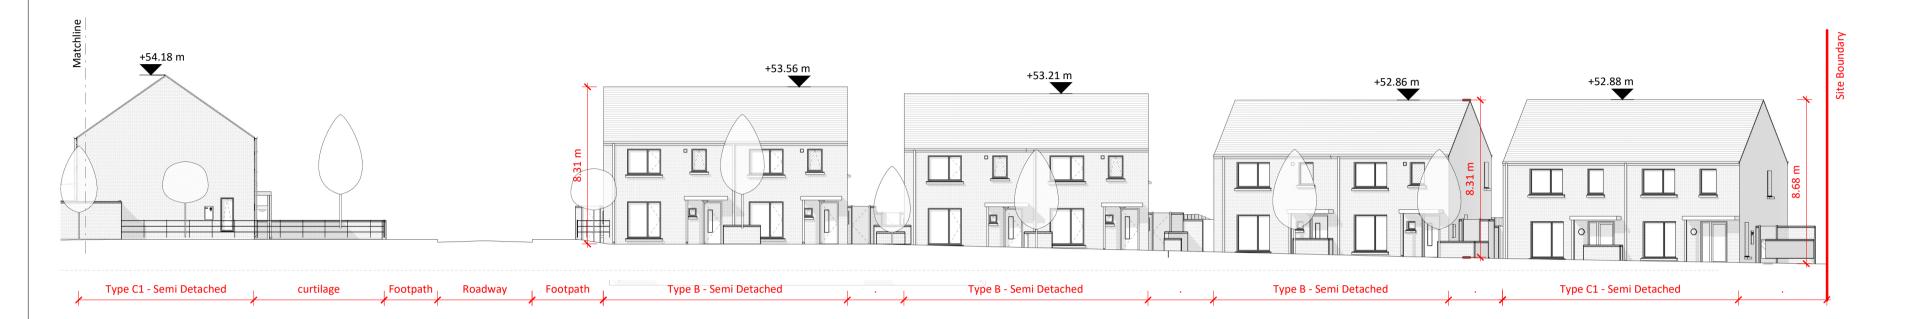

### B Section B-B

Dimensions are in millimetres unless otherwise noted. Levels shown are relative to OS Malin Head datum.

See accompanying house type drawings for full breakdown of house internal areas, dimensions, and 1:100 plans and elevations.