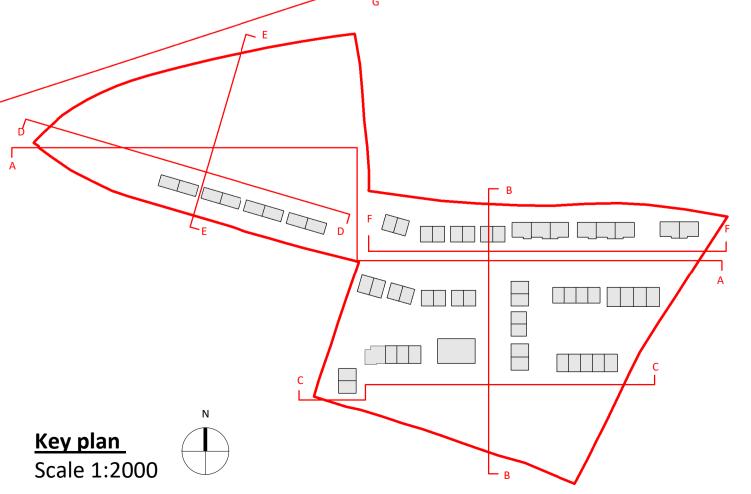

**GENERAL NOTES:** 

DRAWINGS.

Key plan Scale 1:2000

STANDARD DETAIL DRAWINGS.

A. THIS DRAWING IS TO BE READ IN CONJUNCTION WITH ALL RELEVANT ARCHITECTURAL DRAWINGS, THE SPECIFICATION, AND ALL RELEVANT

B. THIS DRAWING IS TO BE READ IN CONJUNCTION WITH ALL RELEVANT CIVIL, STRUCTURAL, MECHANICAL AND ELECTRICAL DRAWINGS TOGETHER WITH THE SPECIFICATIONS AND SCHEDULES.

V94 R6P9 D02 YT52 Ireland (061) 312 249 (01) 670 7677 limerick@eml.ie dublin@eml.ie www.eml.ie

20 Cruises Street 37 Fitzwilliam Pl.

emi Job No. Job Name Mullavally Housing

Louth County Council

Proposed Site Sections - Contextual Elevations 1 Stage