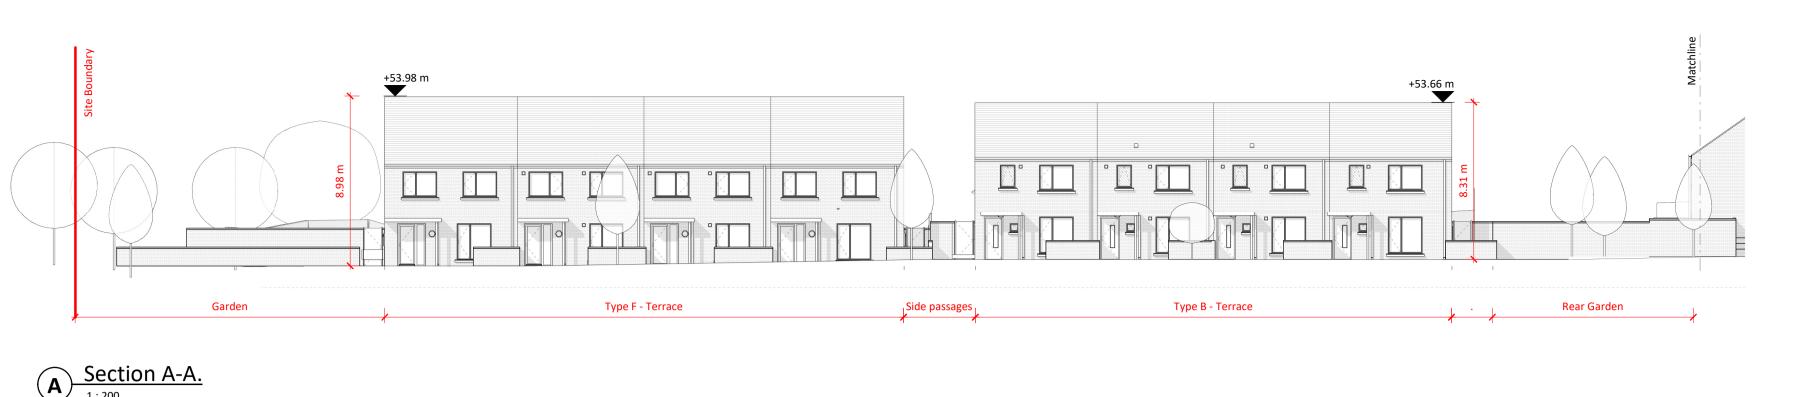

## A Section A-A.

# A. Section A-A - Continued

# C. Section C-C - Continued

Dimensions are in millimetres unless otherwise noted. Levels shown are relative to OS Malin Head datum.

See accompanying house type drawings for full breakdown of house internal areas, dimensions, and 1:100 plans and elevations.

Dimensions are in millimetres unless otherwise noted. Levels shown are relative to OS Malin Head datum.

See accompanying house type drawings for full breakdown of house internal areas, dimensions, and 1:100 plans and elevations.