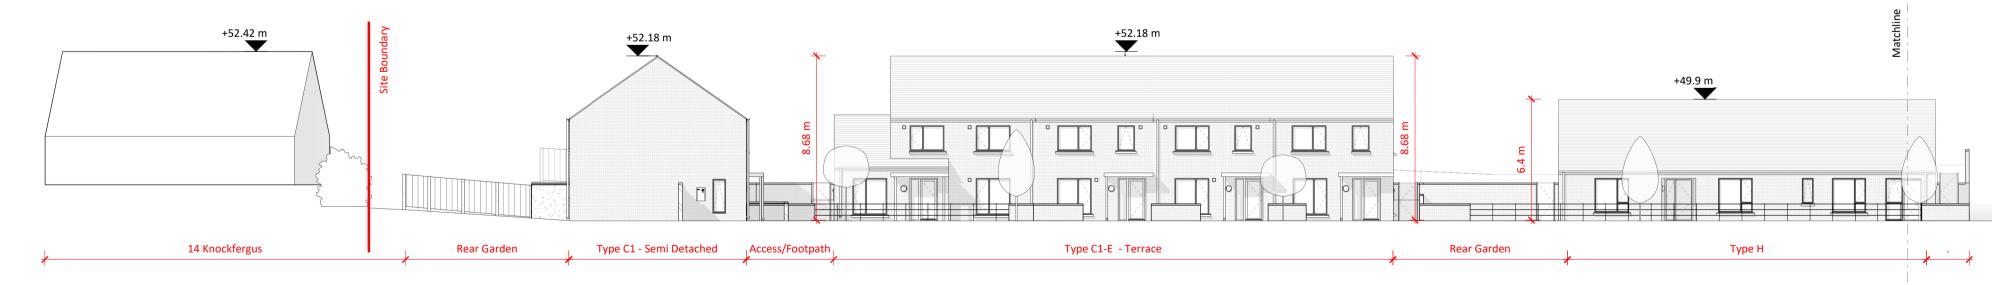

## Section F-F - Continued 1:200

Public open space with new

Section G-G (Road Elevation)

1:200

**GENERAL NOTES:** 

A. THIS DRAWING IS TO BE READ IN CONJUNCTION WITH ALL RELEVANT ARCHITECTURAL DRAWINGS, THE SPECIFICATION, AND ALL RELEVANT STANDARD DETAIL DRAWINGS.

Louth County Council.

Knockfergus housing estate behind

20 Cruises Street 37 Fitzwilliam Pl. V94 R6P9 D02 YT52 Ireland Ireland (Registered Office) (061) 312 249 (01) 670 7677 limerick@eml.ie dublin@eml.ie