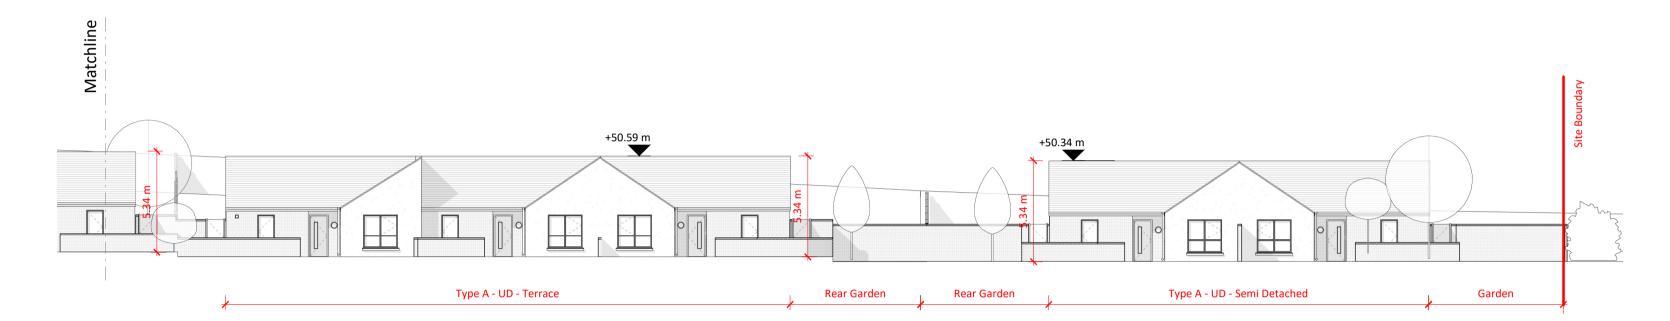

# A. Section A-A - Continued

# C. Section C-C - Continued

Dimensions are in millimetres unless otherwise noted. Levels shown are relative to OS Malin Head datum.

See accompanying house type drawings for full breakdown of house internal areas, dimensions, and 1:100 plans and elevations.

Dimensions are in millimetres unless otherwise noted. Levels shown are relative to OS Malin Head datum.

See accompanying house type drawings for full breakdown of house internal areas, dimensions, and 1:100 plans and elevations.